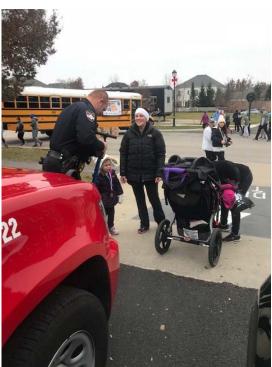

iler was held on Thanksgiving day. New Albany Police Department, New Albany Service Department, and Plain Township Fire Department worked together with event organizers to ensure a safe event. The event went well and the turnout was great. One hundred percent of the net proceeds will be donated to three local non-profit organizations; LifeCare Alliance, the Mid-Ohio Foodbank and the New Albany Thanksgiving Day fund at the New Albany Community Foundation.

### **Newest Officer**

Officer Caleb Conn started this month with his field training (FTO). He comes to the City of New Albany from the City of Mason Police Department. He will work to complete the 14 week FTO training regimen before moving into solo patrol operations. Please join us in welcoming Officer Conn to the City of New Albany.



Officer Burr assisting walker with her stroller

## **Civilian Ride Along**

On November 23, 2018 Officer Steven Persinger had a civilian rider with him. The experience was reported to be a positive one for both Officer Persinger and the civilian rider. The department works diligently in seeking to build a relationship with the community that we serve. The civilian rider program offers an opportunity for members of the public to see first-hand patrol operations.

## **Tyler Technology User Group Meeting**

Representatives from the New Albany Police Department attended a Tyler Technologies User Group Meeting. Tyler is the department's software vendor for computer aided dispatching and records management. While there, Tyler discussed new and upcoming updates that will improve features and