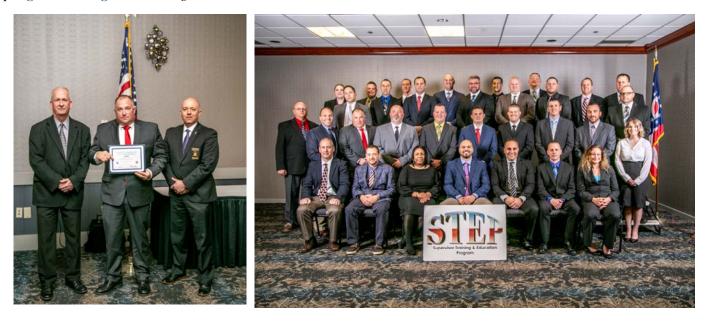

## Supervisor Training and Education Program (STEP)

Sergeant Strahler attended the fall supervisor training and education program hosted by the Law Enforcement Foundation. The STEP program is the first step in a series of supervision and leadership course offered by the Foundation. The program was a three week intensive course and Sergeant Strahler graduated from STEP XX on November 14, 2018. He was one of 34 students in attendance to complete the program. Congratulations Joel!