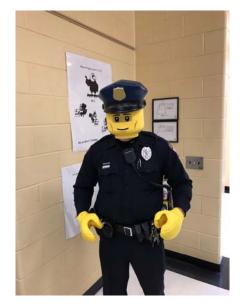

#### Halloween 2018

1

Officer Kelly wore the Lego Police Officer mask and hands costume around the New Albany's ELC, primary and intermediate building for their Halloween parties. The look was a huge success and both students and staff complimented the attire.