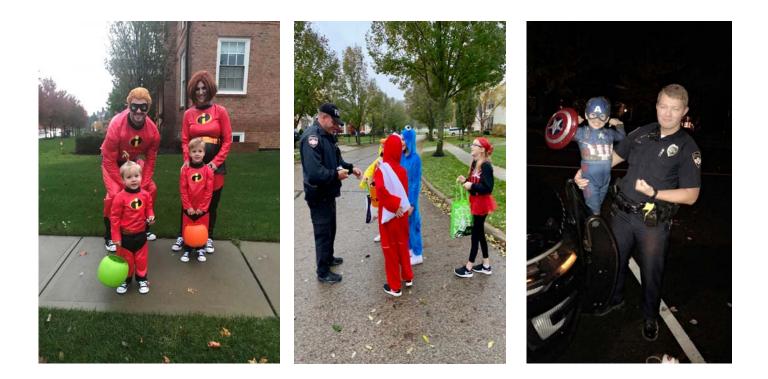

Officer Klingler, Police Clerk Lauren Johnson and Dispatcher Lindsay Allen all represented the police department at the Healthy New Albany Halloween Event. The police department provided child ID's, a cruiser for the children to tour, and an officer to answer questions. Approximately 700 children participated in this event.

Officers from all three shifts participated in New Albany's beggars night by patrolling the neighborhood and handing out candy to trick or treaters. Despite the wet weather, there was a good turnout with no reported incidents.