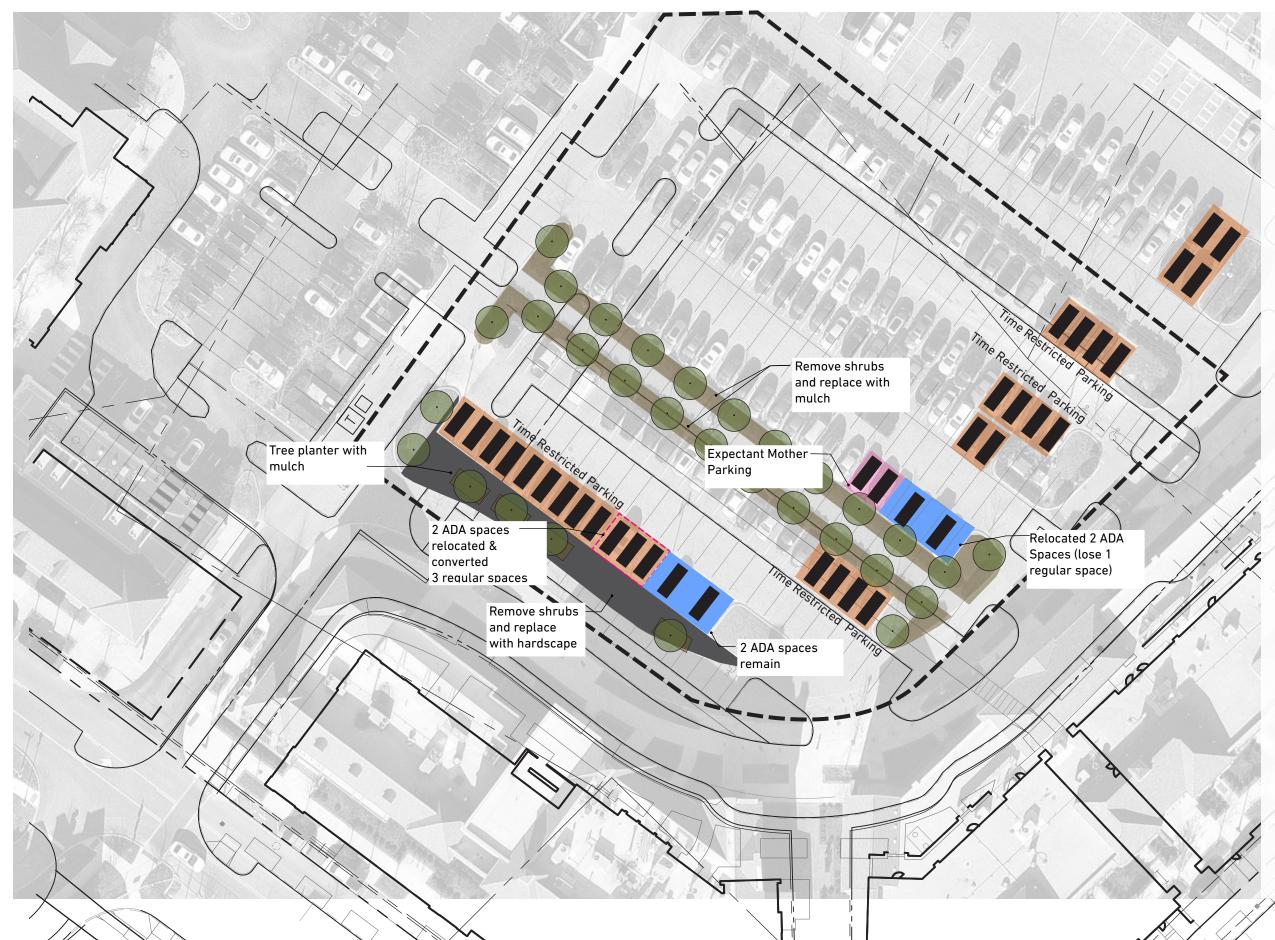

## **Market Square Parking**

Short Term Parking

## Short Term Parking

- Remove shrubs and replace with concrete walk (trees remain in planters)
  - Tree planter with brick edging around existing trees, remove shrubs and mulch area (to facilitate cut through walkers)
  - 60 minute time restricted parking (mark and sign)
- Add expectant mother parking (mark and sign)
  - Relocated ADA spaces (serve Market and Main II)
- Market and Main Area

## Market and Main Area:

Total nearby parking - 197 Spaces

Time restricted parking - 30 Spaces

ADA - 4 Spaces

Expectant mother parking - 2 Spaces

7/26/2018