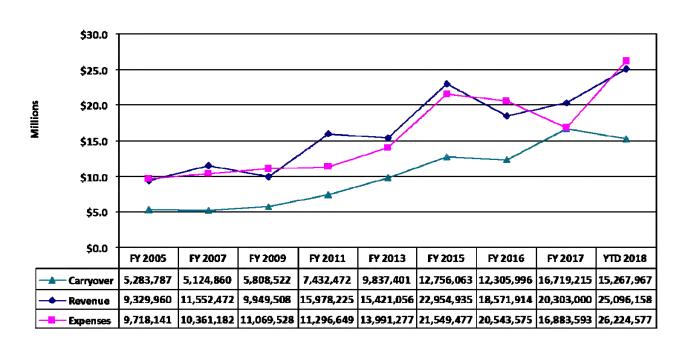

## CASH BALANCE

1. Chart 1 illustrates a negative YTD variance of \$1,128,419 between revenue (\$23,096,158) and expenses (\$26,224,577), which is primarily a result of \$11,488,977 in transfers and advances after an analysis of excess fund balance and originally budgeted amounts for 2018.

## General Fund Section — CASH BALANCE

Historically, the City has maintained a positive variance between revenue and expenses, which has allowed it to maintain a target carryover balance of at least 60% of annual revenue as established based upon an ongoing sensitivity analysis. In addition, for budgetary purposes, the City maintains a target reserve of 65% of the adopted operating budget in the General fund. During 2018, the City made additional significant transfers to various funds totaling \$7.5 million which was in excess of this target reserve; therefore, expenses do exceed revenue year-to-date. However, the carryover balance remains consistent and even exceeds previous years with the exception of 2017. The City Council has been able to redirect additional surplus dollars to the Infrastructure Replacement, Severance Liability, and Capital Equipment Replacement funds to address the long-term needs of the city, as well as other Capital funds to subsidize current capital projects.