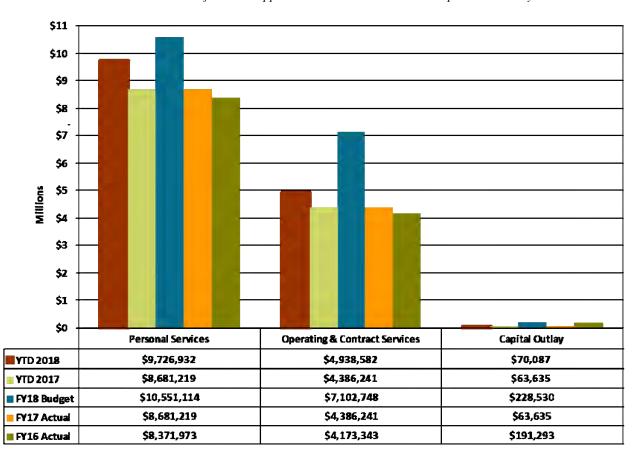

## EXPENSE

- 1. YTD expenses excluding transfers and advances are 12.2% greater than last year with most of the increase attributed to the personal services category where personnel was added and new union contracts negotiated.
- 2. The adopted appropriations as amended are reflected in the 2018 budget amounts. The General Fund utilized 82.40% of the appropriations during 2018.

# General Fund Section — EXPENSE

**CHART 6: General Fund Expenditures by Category** 

Additional Data can be found in Appendix A: General Fund YTD Expenditure Analysis

This graph shows the YTD operating and capital expenditures in the General Fund, comparing amounts with YTD for 2017, the amended 2018 budget amounts, and the actual expenditures for both 2016 and 2017. Personal services are the greatest expense among these categories. Expenditures for personal services have continuously grown over the last three years. This is primarily due to three factors: 1) the addition of new positions to serve the community and accommodate New Albany's ongoing growth; 2) movement along steps on pay grades; and, 3) general cost of living increases. Expenditures for Operating & Contract Services have moderately grown over the last three years as services increase within the city. Capital outlay expenditures within the General Fund are minimal. The primary capital items that have been included in the General Fund are continued fiber connections, miscellaneous furnishings, and information technology related equipment.