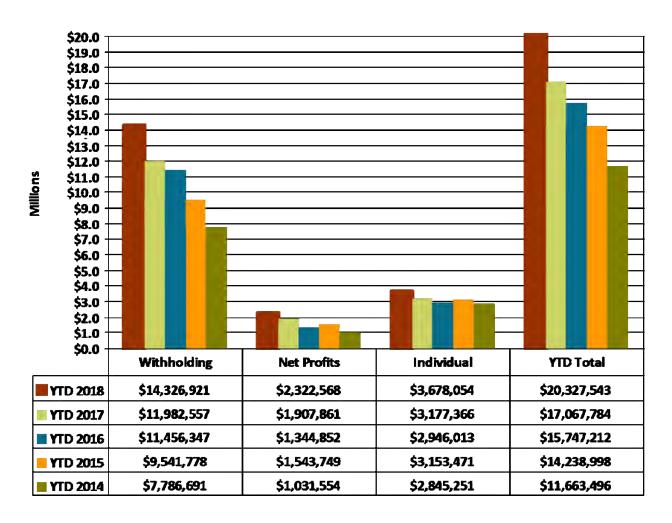

## REVENUE

- 1. Chart 2 shows a YTD increase in revenue of \$3,804,860 or 18.75%. Income tax collections are \$20,327,553 year-to-date, which is a 19.10% increase from 2017. Chart 3 provides a monthly illustration of these collections.
- 2. Chart 4 breaks down income tax collections by type. Withholdings are the best indicator of income tax stability. Withholdings in the General fund are greater than 2017 and are marginally higher than receipts dating back to 2014. The growth from 2014 to 2018 is due to the recovering economy and increasing development in the City.
- **3.** Chart 5 provides additional insight into income tax collections by type. The pie chart entitled 'Normal' shows the historical average breakdown of income tax collections for the prior three years.

CHART 4: General Fund Total Income Tax Collections by Type

Additional Data can be found in Appendix A: General Fund YTD Revenue Analysis

This graph shows the YTD income tax in the General Fund for the last five years. Withholdings are the most important income tax performance indicator. Increased payroll deductions are indications of job, wage, and economic growth. The area of caution relating to income tax performance is Net Profits. Net profit taxes are volatile and similar in nature to company stock performance. Also, recent legislation regarding Net Profit taxes (option to file with the State and also Net Loss carry-forward/back provisions) could present some uncertainty relative to the stability of this source of income tax.