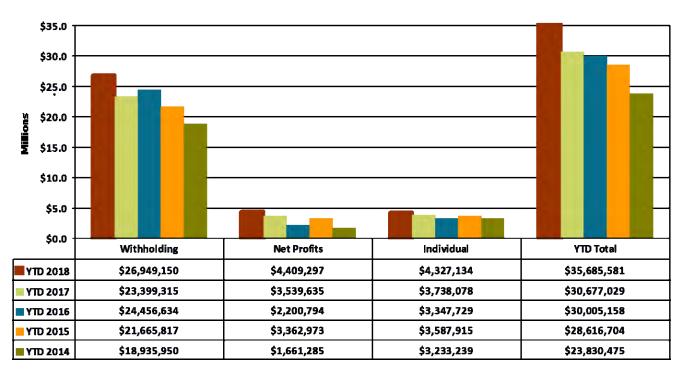

## ALL FUNDS

- 1. When examining income tax at the All Funds level, all collections are consistent with the General Fund yet representative of the Business Park environment. Inclusion of the Business Park results in a 15.17% increase in withholding compared to an increase of 19.56% in the General Fund. 2018 has been a record setting year in regards to income tax growth. The significant growth can be attributed to a general increase in the economy and also significant development throughout New Albany's International Business Park coming to fruition.
- 2. Chart 8 shows the EOZ areas and provides insight into the breakdown of tax collections within the Business Park from which the City distributes between the General, Capital Improvement and Park Improvement funds.

# All Funds Section — REVENUE

CHART 7: All Funds Total Income Tax Collections by Type

Additional Data can be found in Appendix B: All Funds YTD Revenue Analysis

When examining income tax from an All Funds level, the results are consistent with the General Fund yet representative of the Business Park environment.

The EOZ areas provide insight into the breakdown of income tax collections within the Business Park.