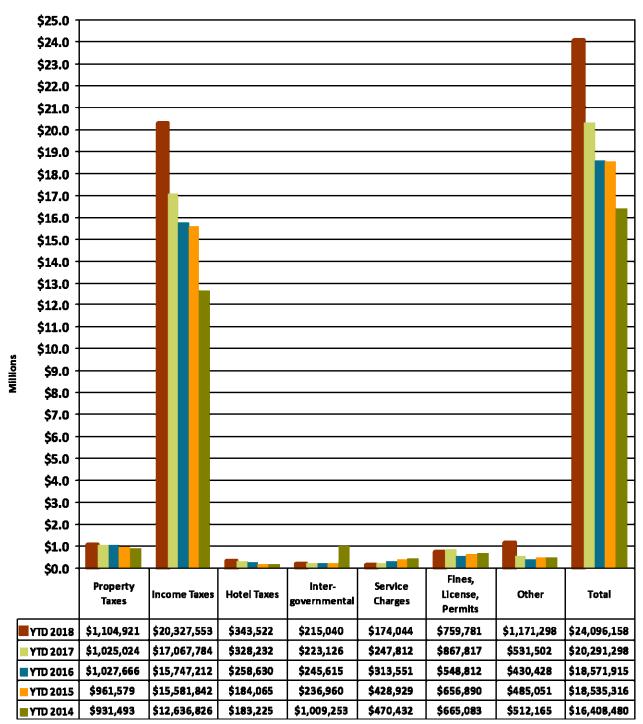

# General Fund Section — REVENUE

<u>CHART 3: General Fund Income Tax Revenue (All Types) - Monthly</u> Additional Data can be found in Appendix A: General Fund Income Tax Trend Analysis

Each line represents a year of Income Tax collections. The points along each line represent the individual months of collections. 2018 is represented by the maroon line.