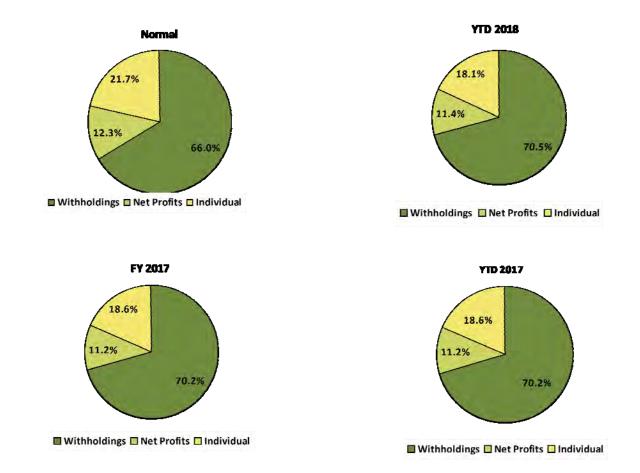

## REVENUE

- 1. Chart 2 shows a YTD increase in revenue of \$3,804,860 or 18.75%. Income tax collections are \$20,327,553 year-to-date, which is a 19.10% increase from 2017. Chart 3 provides a monthly illustration of these collections.
- 2. Chart 4 breaks down income tax collections by type. Withholdings are the best indicator of income tax stability. Withholdings in the General fund are greater than 2017 and are marginally higher than receipts dating back to 2014. The growth from 2014 to 2018 is due to the recovering economy and increasing development in the City.
- **3.** Chart 5 provides additional insight into income tax collections by type. The pie chart entitled 'Normal' shows the historical average breakdown of income tax collections for the prior three years.

## CHART 5: General Fund Total Income Tax Distribution

Additional Data can be found in Appendix A: General Fund YTD Revenue Analysis

The pie chart titled 'Normal' shows the historical average breakdown of Income Tax collections, years 2014—2017. For 2018, YTD Withholdings represent 70.5% of the total, which is higher than the 'Normal' and 2017. Net profits are also coming in at a slightly lower percentage than the 'Normal' amounts, yet higher than that of 2017.