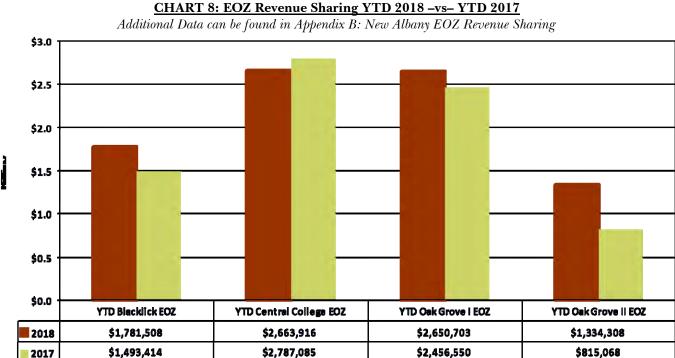

## ALL FUNDS

- 1. When examining income tax at the All Funds level, all collections are consistent with the General Fund yet representative of the Business Park environment. Inclusion of the Business Park results in a 15.17% increase in withholding compared to an increase of 19.56% in the General Fund. 2018 has been a record setting year in regards to income tax growth. The significant growth can be attributed to a general increase in the economy and also significant development throughout New Albany's International Business Park coming to fruition.
- 2. Chart 8 shows the EOZ areas and provides insight into the breakdown of tax collections within the Business Park from which the City distributes between the General, Capital Improvement and Park Improvement funds.

The EOZ areas provide insight into the breakdown of income tax collections within the Business Park.