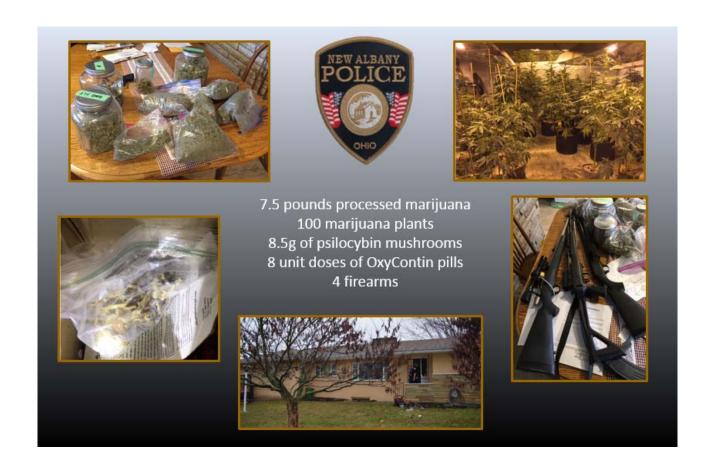

# DEPARTMENT HIGHLIGHTS December 2018

At the beginning of 2018, the department increased its proactive efforts to prosecute those who are responsible for supplying drugs to students and the youth in our community. One of the first cases investigated under the new initiative involved Joshua Bonin. Mr. Bonin was suspected of selling marijuana to students. The investigation culminated in a search warrant being executed at his residences. The department seized approximately 7.5 pounds of marijuana, 100 marijuana plants, 4 firearms and other drugs. In December, Mr. Bonin was sentenced to one year in prison for cultivating marijuana with a gun specification.