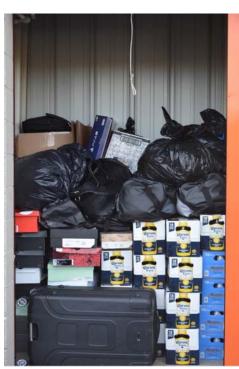

#### **Items of Special Interest**

The good work of Officer Klingler, Detective Nemeth, and Detective Deckop resulted in the felony arrest of two individuals from Florida who were involved in an identity theft ring. The department executed two search warrants related to the case and impounded hundreds of items as evidence. Federal law enforcement authorities have now joined the investigation.