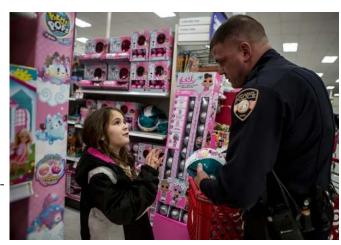

#### Shop with a Cop

Officers Southers and Kelly joined in Pataskala Police Departments Shop with a Cop. Officers escorted thirty Licking County Students (selected by their teachers) to Target on E Broad Street. Officers were paired up with one student and given a two hundred dollar shopping spree. The students were then given another escort to the Church on the Rock, Graham Road, where they had dinner and welcomed a visit from Santa.. Officer Southers also participated in Shop with a Cop with Reynoldsburg Police.

Officer Kelly participating with Shop with a Cop