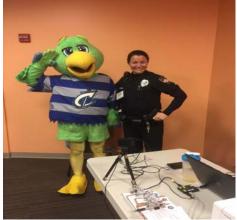

Officer Jillyan Will and the Clippers mascot

#### **R.A.D.** (Rape Aggression Defense System) Course

The department held a R.A.D. course in January. This was the first class taught by Officer Jill Will. Officer Will was recently trained and certified to teach R.A.D. She taught the course with Officer Leland Kelly who is a veteran instructor. The R.A.D. course includes lectures, discussion and self-defense techniques suitable for women of all ages and abilities. The department offers R.A.D. courses in an effort to prepare potential female victims to defend themselves against violent crimes.