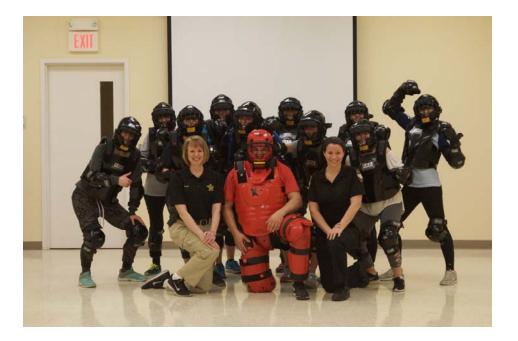

#### A.L.i.C.E (Alert, Lockdown, Inform, Counter, Evacauate)

On January 31st Officer Kelly and Officer Southers taught an A.L.i.C.E (active threat) class at AEP's New Albany facility. Over 80 attended the course which was hosted by the New Albany Chamber of Commerce. After the training, the department received several additional request for the A.L.i.C.E. training.