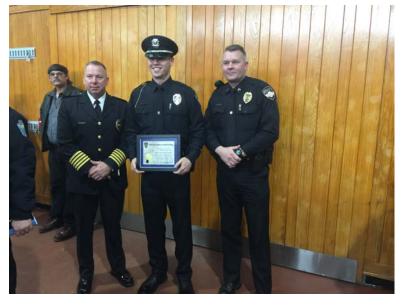

#### **Police Academy Graduations**

On January 6<sup>th</sup> New Albany Police Officers Chad Bauman, Ian McCord and Brandon Stokes graduated from police academy. Officer Stokes graduated from the Ohio Highway Patrol's 136<sup>th</sup> Basic Police Officer Academy and Officers Bauman and McCord graduated from the Columbus Police Department's 126<sup>th</sup> Academy. Officer Bauman received the top fitness award for his academy class. For the first time in the Columbus Police Academy's history there was a three way tie for the award. All three officers are currently in their 14 week field training period and are expected to complete the training in April.

CPD Graduation CPD Chief Kim Jacobs, Chief Greg Jones, Officer Chad Bauman

CPD Graduation CPD Chief Kim Jacobs, Chief Greg Jones, Officer Ian McCord

OSHP Graduation Chief Greg Jones, Officer Brandon Stokes and Sgt. Garrett Fernander