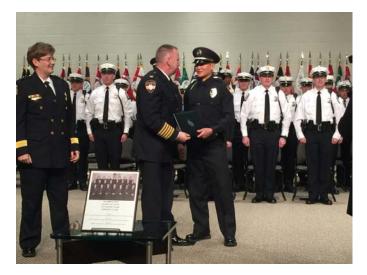

#### **Police Academy Graduations**

On January 6<sup>th</sup> New Albany Police Officers Chad Bauman, Ian McCord and Brandon Stokes graduated from police academy. Officer Stokes graduated from the Ohio Highway Patrol's 136<sup>th</sup> Basic Police Officer Academy and Officers Bauman and McCord graduated from the Columbus Police Department's 126<sup>th</sup> Academy. Officer Bauman received the top fitness award for his academy class. For the first time in the Columbus Police Academy's history there was a three way tie for the award. All three officers are currently in their 14 week field training period and are expected to complete the training in April.

CPD Graduation CPD Chief Kim Jacobs, Chief Greg Jones, Officer Chad Bauman

CPD Graduation CPD Chief Kim Jacobs, Chief Greg Jones, Officer Ian McCord

OSHP Graduation Chief Greg Jones, Officer Brandon Stokes and Sgt. Garrett Fernander