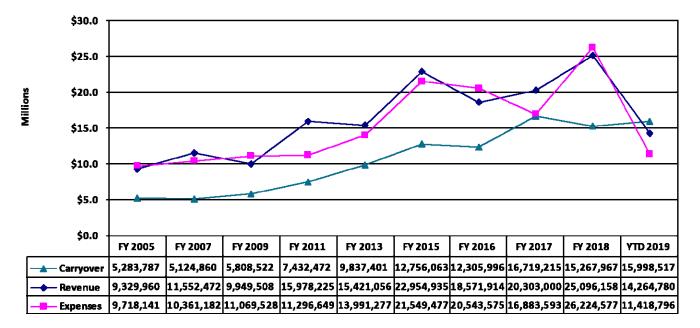

#### **CASH BALANCE**

1. Chart 1 illustrates a positive YTD variance of \$2,845,984 between revenue (\$14,264,780) and expenses (\$11,418,796).

#### **CHART 1: General Fund—Revenue, Expenses, and Carryover**

(Additional Data can be found in Appendix A: General Fund Monthly Cash Flow)

Historically, the City has maintained a positive variance between revenue and expenses, which has allowed it to maintain a target carryover balance of at least 60% of annual revenue as established based upon an ongoing sensitivity analysis. In addition, for budgetary purposes, the City maintains a target reserve of 65% of the adopted operating budget in the General fund. During 2018, the City made additional significant transfers to various funds totaling \$7.5 million which was in excess of this target reserve; therefore, expenses did exceed revenue. However, the carryover balance remained consistent and even exceeded previous years with the exception of 2017. The City Council has been able to redirect additional surplus dollars to the Infrastructure Replacement, Severance Liability, and Capital Equipment Replacement funds to address the long-term needs of the city, as well as other Capital funds to subsidize current capital projects. Looking forward in 2019, while similar transfers are budgeted from the General fund, it is not anticipated that they will be as significant and the carryover balance will continue to grow.