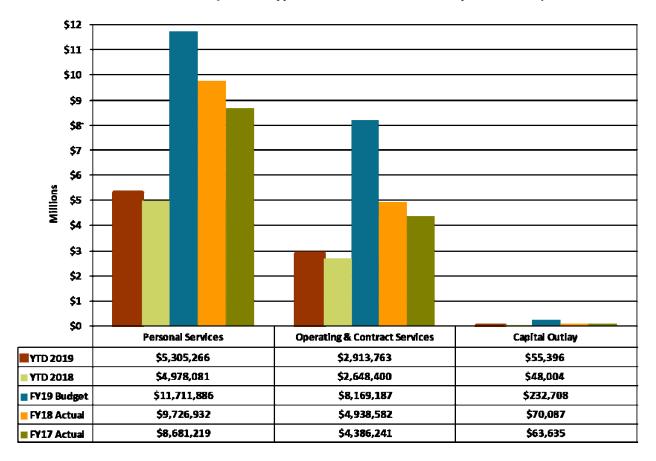

### **CHART 6: General Fund Expenditures by Category**

Additional Data can be found in Appendix A: General Fund YTD Expenditure Analysis

This graph shows the YTD operating and capital expenditures in the General Fund, comparing amounts with YTD for 2018, the amended 2019 budget amounts, and the actual expenditures for both 2017 and 2018. Personal services are the greatest expense among these categories. Expenditures for personal services have continuously grown over the last three years. This is primarily due to three factors: 1) the addition of new positions to serve the community and accommodate New Albany's ongoing growth; 2) movement along steps on pay grades; and, 3) general cost of living increases. Expenditures for Operating & Contract Services have moderately grown over the last three years as services increase within the city. Capital outlay expenditures within the General Fund are minimal. The primary capital items that have been included in the General Fund are continued fiber connections, miscellaneous furnishings, and information technology related equipment.