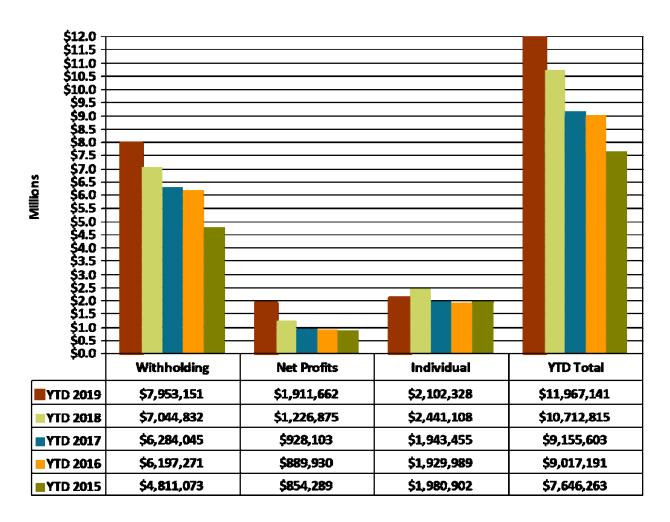

#### **REVENUE**

- 1. Chart 2 shows a YTD increase in revenue of \$1,342,182 or 10.39%, which is primarily attributed to income tax collections. Income tax collections are \$12,335,774 year-to-date, which is a 15.15% increase from 2018. Chart 3 provides a monthly illustration of these collections.
- 2. Chart 4 breaks down income tax collections by type. Withholdings are the best indicator of income tax stability. Withholdings in the General fund are greater than 2018 and are marginally higher than receipts dating back to 2015. The growth from 2015 to 2019 can be attributed to the recovering economy and increasing development in the City.
- **3.** Chart 5 provides additional insight into income tax collections by type. The pie chart entitled 'Normal' shows the historical average breakdown of income tax collections for the prior three years.

**CHART 4: General Fund Total Income Tax Collections by Type** 

Additional Data can be found in Appendix A: General Fund YTD Revenue Analysis

This graph shows the YTD income tax in the General Fund for the last five years. Withholdings are the most important income tax performance indicator. Increased payroll deductions are indications of job, wage, and economic growth. The area of caution relating to income tax performance is Net Profits. Net profit taxes are volatile and similar in nature to company stock performance. Also, recent legislation regarding Net Profit taxes (option to file with the State and also Net Loss carry-forward/back provisions) could present some uncertainty relative to the stability of this source of income tax.

# General Fund Section — REVENUE

**CHART 5: General Fund Total Income Tax Distribution** 

Additional Data can be found in Appendix A: General Fund YTD Revenue Analysis

The pie chart titled 'Normal' shows the historical average breakdown of Income Tax collections, years 2015—2018. For 2019, YTD Withholdings represent 66.4% of the total, which is marginally higher than the 2018 YTD. Net profits have increased to a significantly larger portion of collections compared to both the 'Normal' and 2018 collections due to a large collection for the months of April and May compared to previous months which causes the Individual portion to be substantially less. With only having six months of data for 2019, it is harder to predict the overall breakdown, even with the main tax filing month now represented in collections. Additionally, the first quarter was somewhat volatile as a result of significant refund requests and filing of quarterly estimated taxes. Income taxes will continue to be monitored throughout the year and if necessary, adjustments to budgeted amounts will be made.