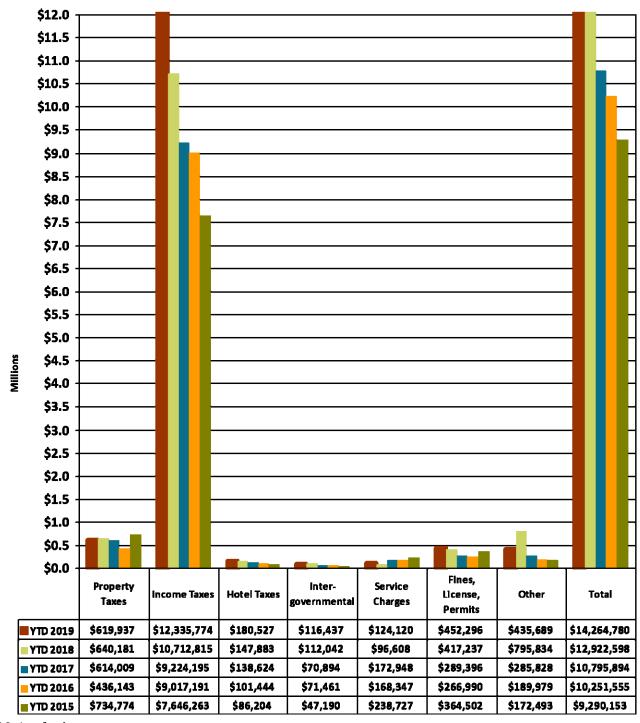

#### **REVENUE**

- 1. Chart 2 shows a YTD increase in revenue of \$1,342,182 or 10.39%, which is primarily attributed to income tax collections. Income tax collections are \$12,335,774 year-to-date, which is a 15.15% increase from 2018. Chart 3 provides a monthly illustration of these collections.
- 2. Chart 4 breaks down income tax collections by type. Withholdings are the best indicator of income tax stability. Withholdings in the General fund are greater than 2018 and are marginally higher than receipts dating back to 2015. The growth from 2015 to 2019 can be attributed to the recovering economy and increasing development in the City.
- **3.** Chart 5 provides additional insight into income tax collections by type. The pie chart entitled 'Normal' shows the historical average breakdown of income tax collections for the prior three years.

#### **CHART 2: General Fund—Revenue Sources**

(Additional Data can be found in Appendix A: General Fund YTD Revenue Analysis)

### 2019 Analysis

In total, revenues to date have increased by 10.39% year-to-date from 2018. Income taxes, which comprise 86.48% of total revenue for 2019, has increased by 15.15%. Most other revenue categories each have had moderate changes year-to-date for 2019. While still being fairly early in the year, it appears as if 2019 will continue to be a year of growth. Revenues will continually be monitored and any changes to appropriations due to lack of or increased resources may be updated during the mid-year budget review, or thereafter.