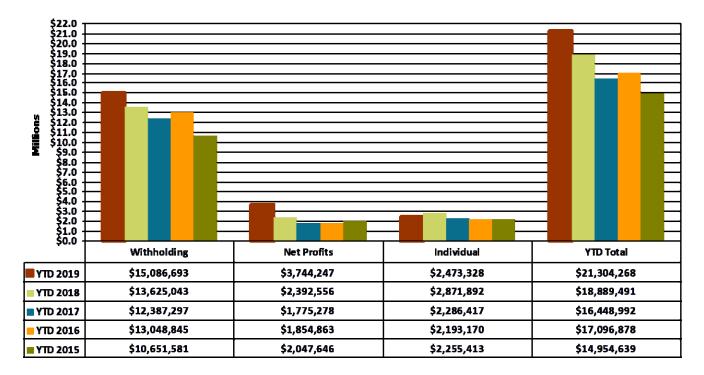

**CHART 4: General Fund Total Income Tax Collections by Type** 

Additional Data can be found in Appendix A: General Fund YTD Revenue Analysis

This graph shows the YTD income tax in the General Fund for the last five years. Withholdings are the most important income tax performance indicator. Increased payroll deductions are indications of job, wage, and economic growth. The area of caution relating to income tax performance is Net Profits. Net profit taxes are volatile and similar in nature to company stock performance. Also, recent legislation regarding Net Profit taxes (option to file with the State and also Net Loss carry-forward/back provisions) could present some uncertainty relative to the stability of this source of income tax.