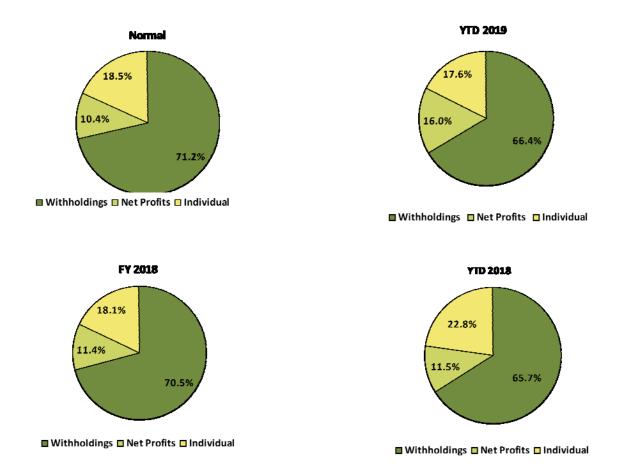

# General Fund Section — REVENUE

**CHART 5: General Fund Total Income Tax Distribution** 

Additional Data can be found in Appendix A: General Fund YTD Revenue Analysis

The pie chart titled 'Normal' shows the historical average breakdown of Income Tax collections, years 2015—2018. For 2019, YTD Withholdings represent 66.4% of the total, which is marginally higher than the 2018 YTD. Net profits have increased to a significantly larger portion of collections compared to both the 'Normal' and 2018 collections due to a large collection for the months of April and May compared to previous months which causes the Individual portion to be substantially less. With only having six months of data for 2019, it is harder to predict the overall breakdown, even with the main tax filing month now represented in collections. Additionally, the first quarter was somewhat volatile as a result of significant refund requests and filing of quarterly estimated taxes. Income taxes will continue to be monitored throughout the year and if necessary, adjustments to budgeted amounts will be made.