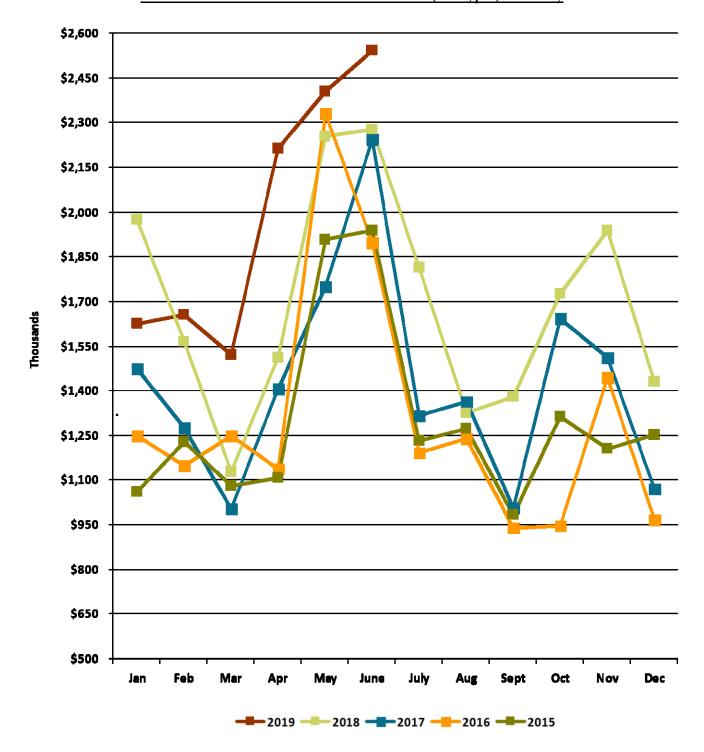

#### **REVENUE**

- 1. Chart 2 shows a YTD increase in revenue of \$1,342,182 or 10.39%, which is primarily attributed to income tax collections. Income tax collections are \$12,335,774 year-to-date, which is a 15.15% increase from 2018. Chart 3 provides a monthly illustration of these collections.
- 2. Chart 4 breaks down income tax collections by type. Withholdings are the best indicator of income tax stability. Withholdings in the General fund are greater than 2018 and are marginally higher than receipts dating back to 2015. The growth from 2015 to 2019 can be attributed to the recovering economy and increasing development in the City.
- **3.** Chart 5 provides additional insight into income tax collections by type. The pie chart entitled 'Normal' shows the historical average breakdown of income tax collections for the prior three years.

CHART 3: General Fund Income Tax Revenue (All Types) - Monthly

Each line represents a year of Income Tax collections. The points along each line represent the individual months of collections. 2019 is represented by the maroon line.