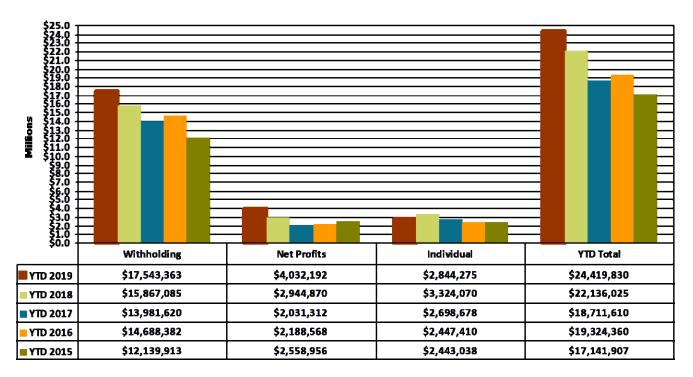

## ALL FUNDS

- 1. When examining income tax at the All Funds level, all collections are consistent with the General Fund yet representative of the Business Park environment. Inclusion of the Business Park results in a 10.56% increase in withholding compared to an increase of 11.34% in the General Fund, year to date. 2018 was a record setting year in regards to income tax growth. While the increase year to date in 2019 is significant, even in comparison to a record setting prior year, it is too early in the year to draw a meaningful conclusion on how 2019 will compare with prior years.
- 2. Chart 8 shows the EOZ areas and provides insight into the breakdown of tax collections within the Business Park from which the City distributes between the General, Capital Improvement and Park Improvement funds.

## CHART 7: All Funds Total Income Tax Collections by Type

Additional Data can be found in Appendix B: All Funds YTD Revenue Analysis

When examining income tax from an All Funds level, the results are consistent with the General Fund yet representative of the Business Park environment.