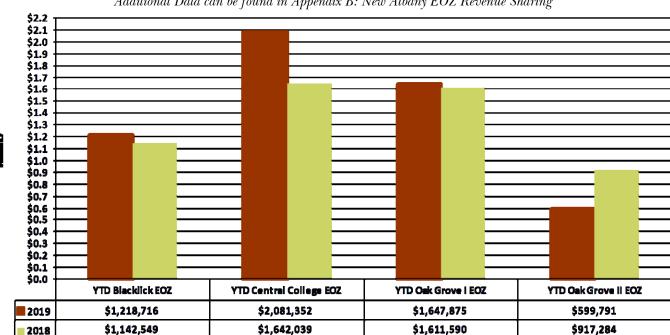

## ALL FUNDS

- 1. When examining income tax at the All Funds level, all collections are consistent with the General Fund yet representative of the Business Park environment. Inclusion of the Business Park results in a 10.56% increase in withholding compared to an increase of 11.34% in the General Fund, year to date. 2018 was a record setting year in regards to income tax growth. While the increase year to date in 2019 is significant, even in comparison to a record setting prior year, it is too early in the year to draw a meaningful conclusion on how 2019 will compare with prior years.
- 2. Chart 8 shows the EOZ areas and provides insight into the breakdown of tax collections within the Business Park from which the City distributes between the General, Capital Improvement and Park Improvement funds.

<u>CHART 8: EOZ Revenue Sharing YTD 2019 –vs– YTD 2018</u> Additional Data can be found in Appendix B: New Albany EOZ Revenue Sharing

The EOZ areas provide insight into the breakdown of income tax collections within the Business Park.