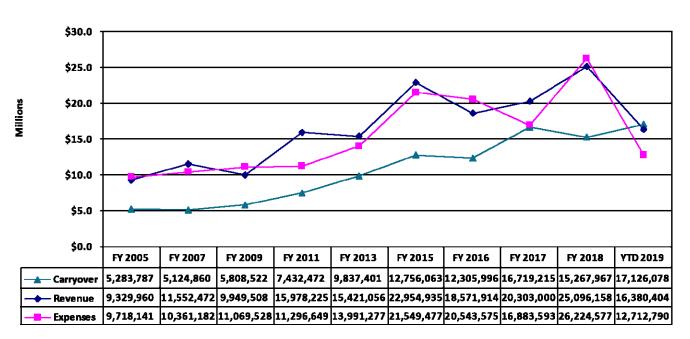

## CASH BALANCE

1. Chart 1 illustrates a positive YTD variance of \$3,667,614 between revenue (\$16,380,404) and expenses (\$12,712,790).

## General Fund Section — CASH BALANCE

CHART 1: General Fund—Revenue, Expenses, and Carryover

(Additional Data can be found in Appendix A: General Fund Monthly Cash Flow)

Historically, the City has maintained a positive variance between revenue and expenses, which has allowed it to maintain a target carryover balance of at least 60% of annual revenue as established based upon an ongoing sensitivity analysis. In addition, for budgetary purposes, the City maintains a target reserve of 65% of the adopted operating budget in the General fund. During 2018, the City made additional significant transfers to various funds totaling \$7.5 million which was in excess of this target reserve; therefore, expenses did exceed revenue. However, the carryover balance remained consistent and even exceeded previous years with the exception of 2017. The City Council has been able to redirect additional surplus dollars to the Infrastructure Replacement, Severance Liability, and Capital Equipment Replacement funds to address the long-term needs of the city, as well as other Capital funds to subsidize current capital projects. Looking forward in 2019, while similar transfers are budgeted from the General fund, it is not anticipated that they will be as significant and the carryover balance will continue to grow.