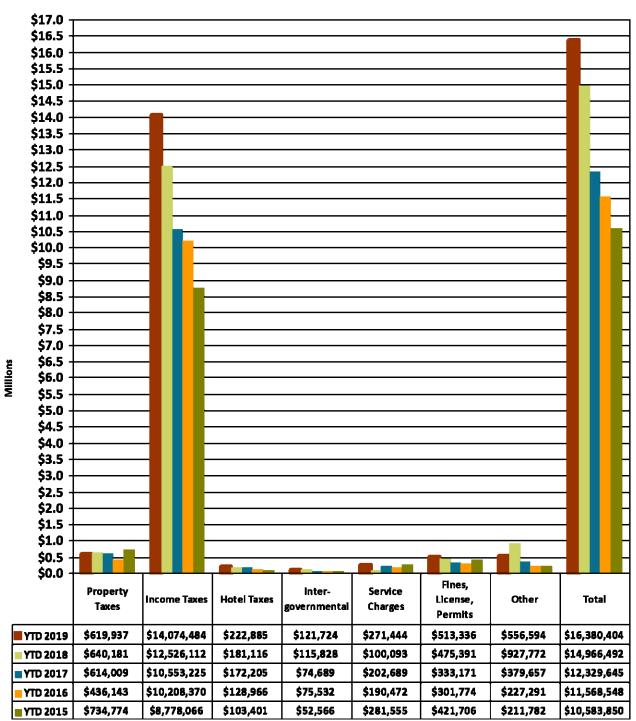

## REVENUE

- Chart 2 shows a YTD increase in revenue of \$1,413,912 or 9.45%, which is primarily attributed to income tax collections. Income tax collections are \$14,074,484 year-to-date, which is a 12.36% increase from 2018. Chart 3 provides a monthly illustration of these collections.
- 2. Chart 4 breaks down income tax collections by type. Withholdings are the best indicator of income tax stability. Withholdings in the General fund are greater than 2018 and are marginally higher than receipts dating back to 2015. The growth from 2015 to 2019 can be attributed to the recovering economy and increasing development in the City.
- **3.** Chart 5 provides additional insight into income tax collections by type. The pie chart entitled 'Normal' shows the historical average breakdown of income tax collections for the prior three years.

### 2019 Analysis

In total, revenues to date have increased by 9.45% year-to-date from 2018. Income taxes, which comprise 85.92% of total revenue for 2019, has increased by 12.36%. Most other revenue categories each have had moderate changes year-to-date for 2019. It appears as if 2019 will continue to be a year of growth. Revenues will continually be monitored and any changes to appropriations due to lack of or increased resources may be updated during the mid-year budget review, or thereafter.