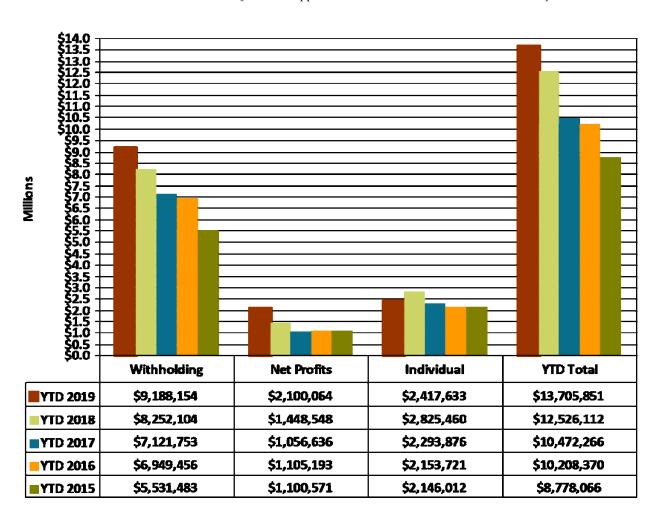

## REVENUE

- Chart 2 shows a YTD increase in revenue of \$1,413,912 or 9.45%, which is primarily attributed to income tax collections. Income tax collections are \$14,074,484 year-to-date, which is a 12.36% increase from 2018. Chart 3 provides a monthly illustration of these collections.
- 2. Chart 4 breaks down income tax collections by type. Withholdings are the best indicator of income tax stability. Withholdings in the General fund are greater than 2018 and are marginally higher than receipts dating back to 2015. The growth from 2015 to 2019 can be attributed to the recovering economy and increasing development in the City.
- **3.** Chart 5 provides additional insight into income tax collections by type. The pie chart entitled 'Normal' shows the historical average breakdown of income tax collections for the prior three years.

Additional Data can be found in Appendix A: General Fund YTD Revenue Analysis

This graph shows the YTD income tax in the General Fund for the last five years. Withholdings are the most important income tax performance indicator. Increased payroll deductions are indications of job, wage, and economic growth. The area of caution relating to income tax performance is Net Profits. Net profit taxes are volatile and similar in nature to company stock performance. Also, recent legislation regarding Net Profit taxes (option to file with the State and also Net Loss carry-forward/back provisions) could present some uncertainty relative to the stability of this source of income tax.