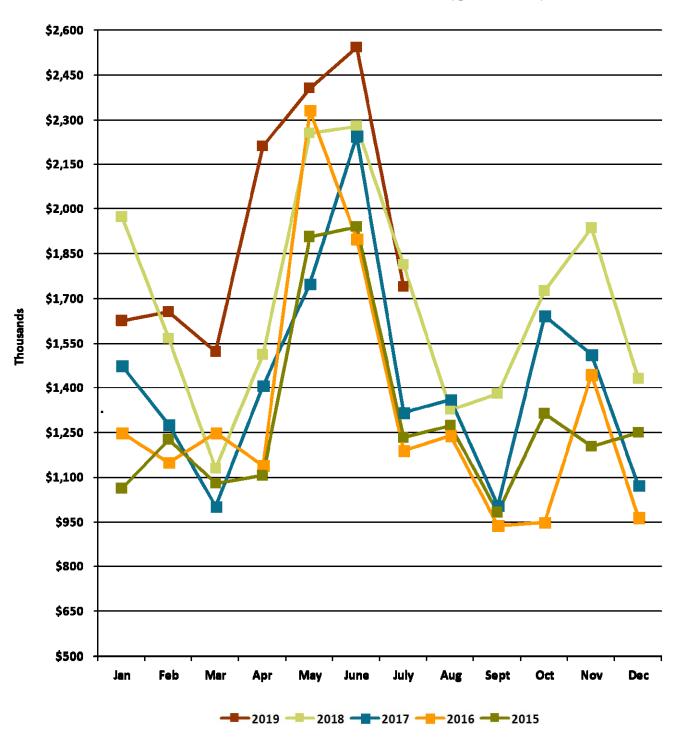

## REVENUE

- Chart 2 shows a YTD increase in revenue of \$1,413,912 or 9.45%, which is primarily attributed to income tax collections. Income tax collections are \$14,074,484 year-to-date, which is a 12.36% increase from 2018. Chart 3 provides a monthly illustration of these collections.
- 2. Chart 4 breaks down income tax collections by type. Withholdings are the best indicator of income tax stability. Withholdings in the General fund are greater than 2018 and are marginally higher than receipts dating back to 2015. The growth from 2015 to 2019 can be attributed to the recovering economy and increasing development in the City.
- **3.** Chart 5 provides additional insight into income tax collections by type. The pie chart entitled 'Normal' shows the historical average breakdown of income tax collections for the prior three years.

Each line represents a year of Income Tax collections. The points along each line represent the individual months of collections. 2019 is represented by the maroon line.

CHART 4: General Fund Total Income Tax Collections by Type