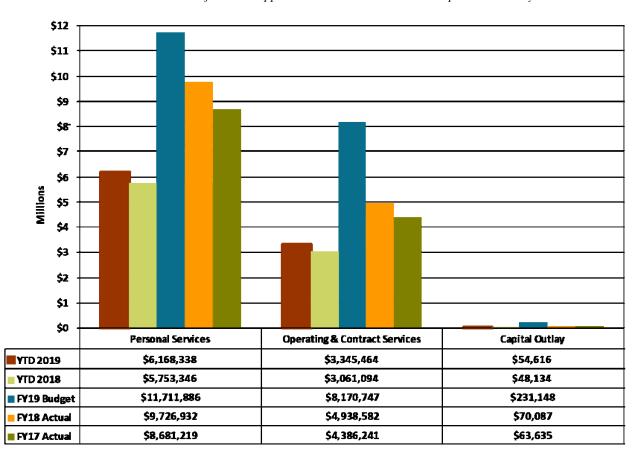

## EXPENSE

- 1. YTD expenses excluding transfers and advances are 7.96% greater than last year with most of the increase attributed to both the operating and contract services and personal services categories, which is partially due to the timing of entering contracts and services being performed, and also increases in collective bargaining agreements and the results of a compensation study implemented.
- 2. The adopted appropriations as amended are reflected in the 2019 budget amounts. The General Fund has utilized 47.57% of the appropriations to date for 2019.

# General Fund Section — EXPENSE

**CHART 6: General Fund Expenditures by Category** 

Additional Data can be found in Appendix A: General Fund YTD Expenditure Analysis

This graph shows the YTD operating and capital expenditures in the General Fund, comparing amounts with YTD for 2018, the amended 2019 budget amounts, and the actual expenditures for both 2017 and 2018. Personal services are the greatest expense among these categories. Expenditures for personal services have continuously grown over the last three years. This is primarily due to three factors: 1) the addition of new positions to serve the community and accommodate New Albany's ongoing growth; 2) movement along steps on pay grades; and, 3) general cost of living increases. Expenditures for Operating & Contract Services have moderately grown over the last three years as services increase within the city. Capital outlay expenditures within the General Fund are minimal. The primary capital items that have been included in the General Fund are continued fiber connections, miscellaneous furnishings, and information technology related equipment.