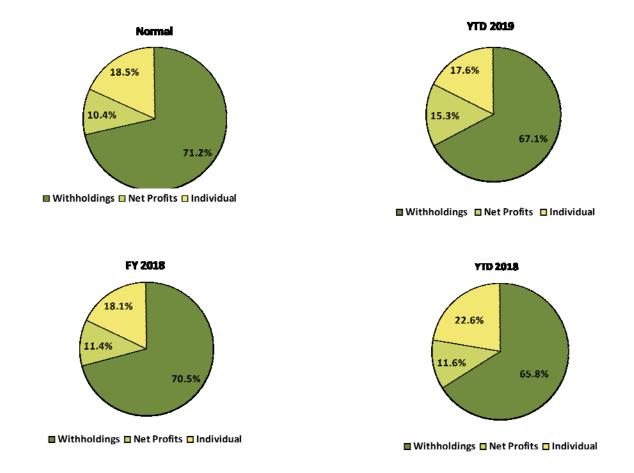

## REVENUE

- Chart 2 shows a YTD increase in revenue of \$1,413,912 or 9.45%, which is primarily attributed to income tax collections. Income tax collections are \$14,074,484 year-to-date, which is a 12.36% increase from 2018. Chart 3 provides a monthly illustration of these collections.
- 2. Chart 4 breaks down income tax collections by type. Withholdings are the best indicator of income tax stability. Withholdings in the General fund are greater than 2018 and are marginally higher than receipts dating back to 2015. The growth from 2015 to 2019 can be attributed to the recovering economy and increasing development in the City.
- **3.** Chart 5 provides additional insight into income tax collections by type. The pie chart entitled 'Normal' shows the historical average breakdown of income tax collections for the prior three years.

### CHART 5: General Fund Total Income Tax Distribution

Additional Data can be found in Appendix A: General Fund YTD Revenue Analysis

The pie chart titled 'Normal' shows the historical average breakdown of Income Tax collections, years 2015—2018. For 2019, YTD Withholdings represent 67.1% of the total, which is marginally higher than the 2018 YTD. Net profits have increased to a significantly larger portion of collections compared to both the 'Normal' and 2018 collections due to a large collection for the months of April and May compared to previous months which causes the Individual portion to be substantially less. With only having seven months of data for 2019, it is harder to predict the overall breakdown, even with the main tax filing month now represented in collections. Additionally, the first quarter was somewhat volatile as a result of significant refund requests and filing of quarterly estimated taxes. Income taxes will continue to be monitored throughout the year and if necessary, adjustments to budgeted amounts will be made.