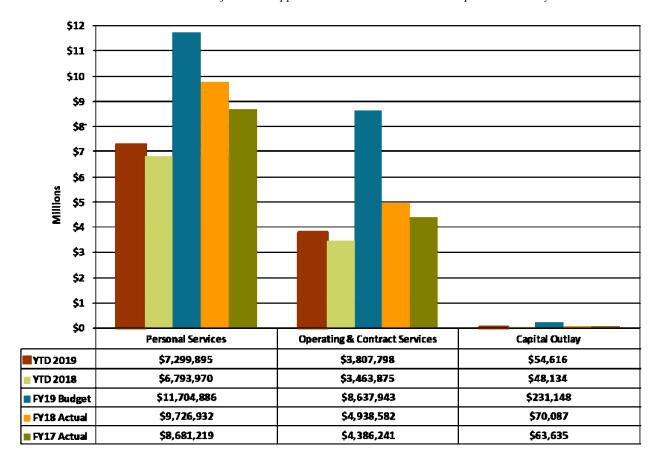

## **CHART 6: General Fund Expenditures by Category**

Additional Data can be found in Appendix A: General Fund YTD Expenditure Analysis

This graph shows the YTD operating and capital expenditures in the General Fund, comparing amounts with YTD for 2018, the amended 2019 budget amounts, and the actual expenditures for both 2017 and 2018. Personal services are the greatest expense among these categories. Expenditures for personal services have continuously grown over the last three years. This is primarily due to three factors: 1) the addition of new positions to serve the community and accommodate New Albany's ongoing growth; 2) movement along steps on pay grades; and, 3) general cost of living increases. Expenditures for Operating & Contract Services have moderately grown over the last three years as services increase within the city. Capital outlay expenditures within the General Fund are minimal. The primary capital items that have been included in the General Fund are continued fiber connections, miscellaneous furnishings, and information technology related equipment.