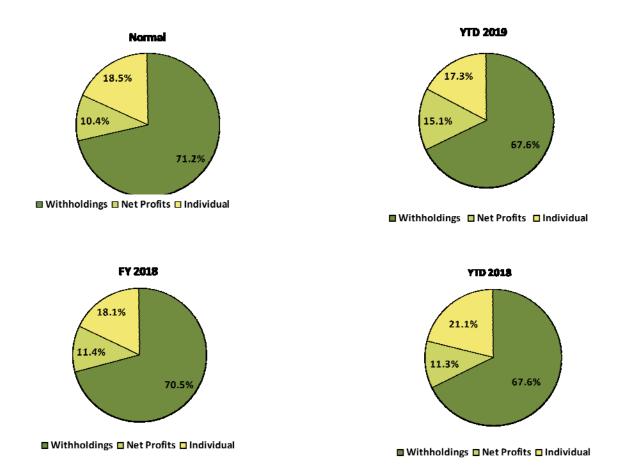

#### **REVENUE**

- 1. Chart 2 shows a YTD increase in revenue of \$1,861,875 or 10.94%, which is primarily attributed to income tax collections. Income tax collections are \$15,707,999 year-to-date, which is a 13.39% increase from 2018. Chart 3 provides a monthly illustration of these collections.
- 2. Chart 4 breaks down income tax collections by type. Withholdings are the best indicator of income tax stability. Withholdings in the General fund are greater than 2018 and are marginally higher than receipts dating back to 2015. The growth from 2015 to 2019 can be attributed to the recovering economy and increasing development in the City.
- **3.** Chart 5 provides additional insight into income tax collections by type. The pie chart entitled 'Normal' shows the historical average breakdown of income tax collections for the prior three years.

# General Fund Section — REVENUE

**CHART 5: General Fund Total Income Tax Distribution** 

Additional Data can be found in Appendix A: General Fund YTD Revenue Analysis

The pie chart titled 'Normal' shows the historical average breakdown of Income Tax collections, years 2015—2018. For 2019, YTD Withholdings represent 67.6% of the total, which is the same percentage as the 2018 YTD. Net profits have increased to a significantly larger portion of collections compared to both the 'Normal' and 2018 collections due to a large collection for the months of April and May compared to previous months which causes the Individual portion to be substantially less. With only having eight months of data for 2019, it is harder to predict the overall breakdown, even with the main tax filing month now represented in collections. Additionally, the first quarter was somewhat volatile as a result of significant refund requests and filing of quarterly estimated taxes. Income taxes will continue to be monitored throughout the year and if necessary, adjustments to budgeted amounts will be made.