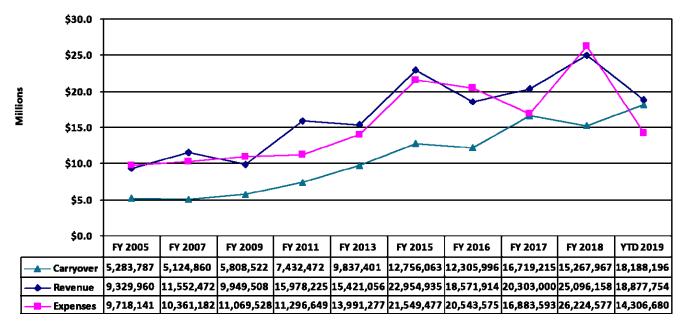

#### **CASH BALANCE**

1. Chart 1 illustrates a positive YTD variance of \$4,571,074 between revenue (\$18,877,754) and expenses (\$14,306,680).

### CHART 1: General Fund—Revenue, Expenses, and Carryover

(Additional Data can be found in Appendix A: General Fund Monthly Cash Flow)

Historically, the City has maintained a positive variance between revenue and expenses, which has allowed it to maintain a target carryover balance of at least 60% of annual revenue as established based upon an ongoing sensitivity analysis. In addition, for budgetary purposes, the City maintains a target reserve of 65% of the adopted operating budget in the General fund. During 2018, the City made additional significant transfers to various funds totaling \$7.5 million which was in excess of this target reserve; therefore, expenses did exceed revenue. However, the carryover balance remained consistent and even exceeded previous years with the exception of 2017. The City Council has been able to redirect additional surplus dollars to the Infrastructure Replacement, Severance Liability, and Capital Equipment Replacement funds to address the long-term needs of the city, as well as other Capital funds to subsidize current capital projects. Looking forward in 2019, while similar transfers are budgeted from the General fund, it is not anticipated that they will be as significant and the carryover balance will continue to grow.