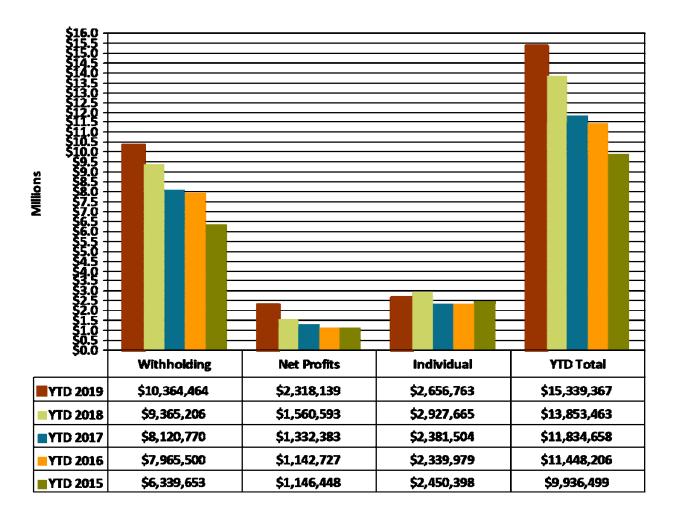

#### **REVENUE**

- 1. Chart 2 shows a YTD increase in revenue of \$1,861,875 or 10.94%, which is primarily attributed to income tax collections. Income tax collections are \$15,707,999 year-to-date, which is a 13.39% increase from 2018. Chart 3 provides a monthly illustration of these collections.
- 2. Chart 4 breaks down income tax collections by type. Withholdings are the best indicator of income tax stability. Withholdings in the General fund are greater than 2018 and are marginally higher than receipts dating back to 2015. The growth from 2015 to 2019 can be attributed to the recovering economy and increasing development in the City.
- **3.** Chart 5 provides additional insight into income tax collections by type. The pie chart entitled 'Normal' shows the historical average breakdown of income tax collections for the prior three years.

**CHART 4: General Fund Total Income Tax Collections by Type** 

Additional Data can be found in Appendix A: General Fund YTD Revenue Analysis

This graph shows the YTD income tax in the General Fund for the last five years. Withholdings are the most important income tax performance indicator. Increased payroll deductions are indications of job, wage, and economic growth. The area of caution relating to income tax performance is Net Profits. Net profit taxes are volatile and similar in nature to company stock performance. Also, recent legislation regarding Net Profit taxes (option to file with the State and also Net Loss carry-forward/back provisions) could present some uncertainty relative to the stability of this source of income tax.