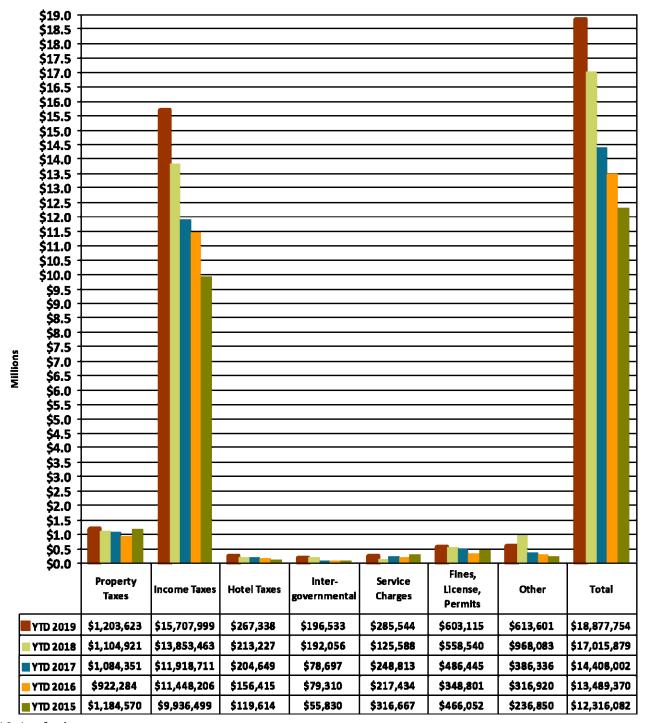

#### **REVENUE**

- 1. Chart 2 shows a YTD increase in revenue of \$1,861,875 or 10.94%, which is primarily attributed to income tax collections. Income tax collections are \$15,707,999 year-to-date, which is a 13.39% increase from 2018. Chart 3 provides a monthly illustration of these collections.
- 2. Chart 4 breaks down income tax collections by type. Withholdings are the best indicator of income tax stability. Withholdings in the General fund are greater than 2018 and are marginally higher than receipts dating back to 2015. The growth from 2015 to 2019 can be attributed to the recovering economy and increasing development in the City.
- **3.** Chart 5 provides additional insight into income tax collections by type. The pie chart entitled 'Normal' shows the historical average breakdown of income tax collections for the prior three years.

#### **CHART 2: General Fund—Revenue Sources**

(Additional Data can be found in Appendix A: General Fund YTD Revenue Analysis)

### 2019 Analysis

In total, revenues to date have increased by 10.94% year-to-date from 2018. Income taxes, which comprise 83.21% of total revenue for 2019, has increased by 13.39%. Most other revenue categories each have had moderate changes year-to-date for 2019. It appears as if 2019 will continue to be a year of growth. Revenues will continually be monitored and any changes to appropriations due to lack of or increased resources may be updated during the mid-year budget review, or thereafter.