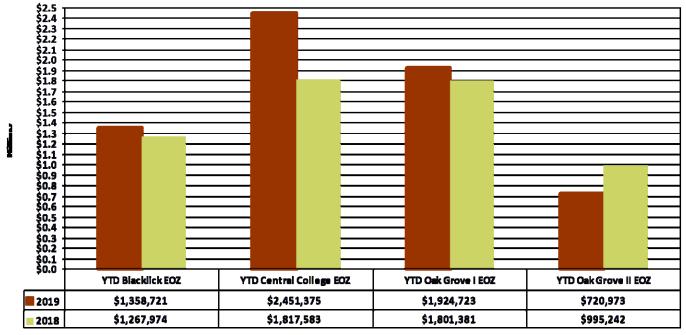

### CHART 8: EOZ Revenue Sharing YTD 2019 -vs- YTD 2018

Additional Data can be found in Appendix B: New Albany EOZ Revenue Sharing

The EOZ areas provide insight into the breakdown of income tax collections within the Business Park.