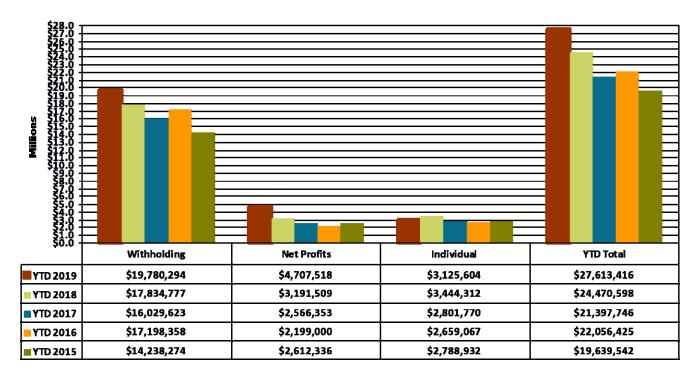

**CHART 4: General Fund Total Income Tax Collections by Type** 

Additional Data can be found in Appendix A: General Fund YTD Revenue Analysis

This graph shows the YTD income tax in the General Fund for the last five years. Withholdings are the most important income tax performance indicator. Increased payroll deductions are indications of job, wage, and economic growth. The area of caution relating to income tax performance is Net Profits. Net profit taxes are volatile and similar in nature to company stock performance. Also, recent legislation regarding Net Profit taxes (option to file with the State and also Net Loss carry-forward/back provisions) could present some uncertainty relative to the stability of this source of income tax.