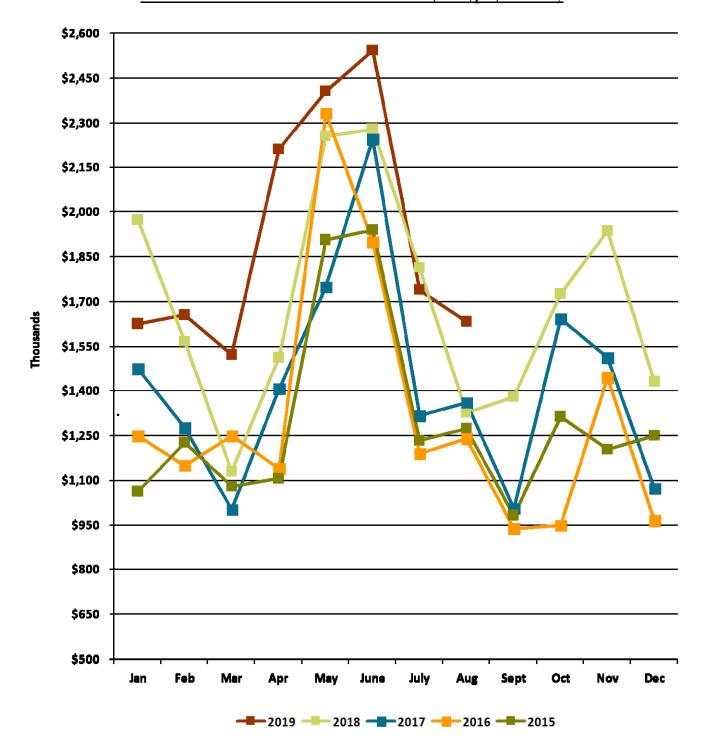

#### **REVENUE**

- 1. Chart 2 shows a YTD increase in revenue of \$1,861,875 or 10.94%, which is primarily attributed to income tax collections. Income tax collections are \$15,707,999 year-to-date, which is a 13.39% increase from 2018. Chart 3 provides a monthly illustration of these collections.
- 2. Chart 4 breaks down income tax collections by type. Withholdings are the best indicator of income tax stability. Withholdings in the General fund are greater than 2018 and are marginally higher than receipts dating back to 2015. The growth from 2015 to 2019 can be attributed to the recovering economy and increasing development in the City.
- **3.** Chart 5 provides additional insight into income tax collections by type. The pie chart entitled 'Normal' shows the historical average breakdown of income tax collections for the prior three years.

CHART 3: General Fund Income Tax Revenue (All Types) - Monthly

Each line represents a year of Income Tax collections. The points along each line represent the individual months of collections. 2019 is represented by the maroon line.