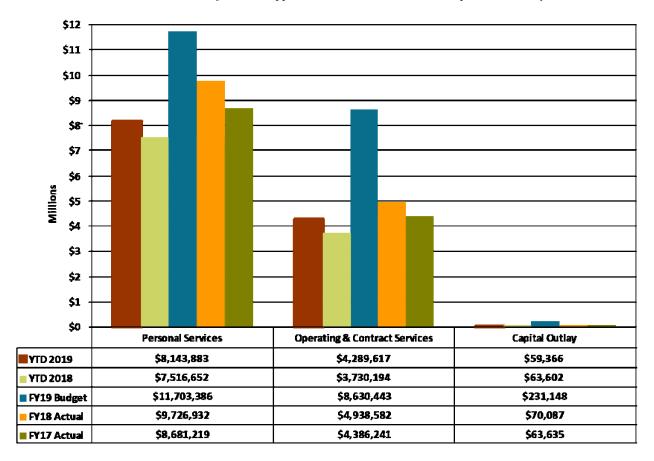

#### General Fund Section — EXPENSE

**CHART 6: General Fund Expenditures by Category** 

Additional Data can be found in Appendix A: General Fund YTD Expenditure Analysis

This graph shows the YTD operating and capital expenditures in the General Fund, comparing amounts with YTD for 2018, the amended 2019 budget amounts, and the actual expenditures for both 2017 and 2018. Personal services are the greatest expense among these categories. Expenditures for personal services have continuously grown over the last three years. This is primarily due to three factors: 1) the addition of new positions to serve the community and accommodate New Albany's ongoing growth; 2) movement along steps on pay grades; and, 3) general cost of living increases. Expenditures for Operating & Contract Services have moderately grown over the last three years as services increase within the city. Capital outlay expenditures within the General Fund are minimal. The primary capital items that have been included in the General Fund are continued fiber connections, miscellaneous furnishings, and information technology related equipment.