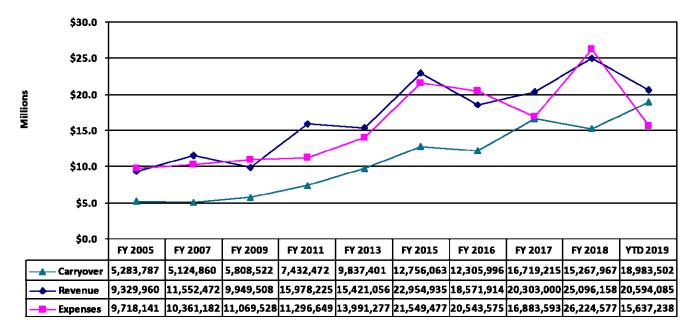

#### **CASH BALANCE**

1. Chart 1 illustrates a positive YTD variance of \$4,956,847between revenue (\$20,594,085) and expenses (\$15,637,238).

#### **CHART 1: General Fund—Revenue, Expenses, and Carryover**

(Additional Data can be found in Appendix A: General Fund Monthly Cash Flow)

Historically, the City has maintained a positive variance between revenue and expenses, which has allowed it to maintain a target carryover balance of at least 60% of annual revenue as established based upon an ongoing sensitivity analysis. In addition, for budgetary purposes, the City maintains a target reserve of 65% of the adopted operating budget in the General fund. During 2018, the City made additional significant transfers to various funds totaling \$7.5 million which was in excess of this target reserve; therefore, expenses did exceed revenue. However, the carryover balance remained consistent and even exceeded previous years with the exception of 2017. The City Council has been able to redirect additional surplus dollars to the Infrastructure Replacement, Severance Liability, and Capital Equipment Replacement funds to address the long-term needs of the city, as well as other Capital funds to subsidize current capital projects. Looking forward in 2019, while similar transfers are budgeted from the General fund, it is not anticipated that they will be as significant and the carryover balance will continue to grow.