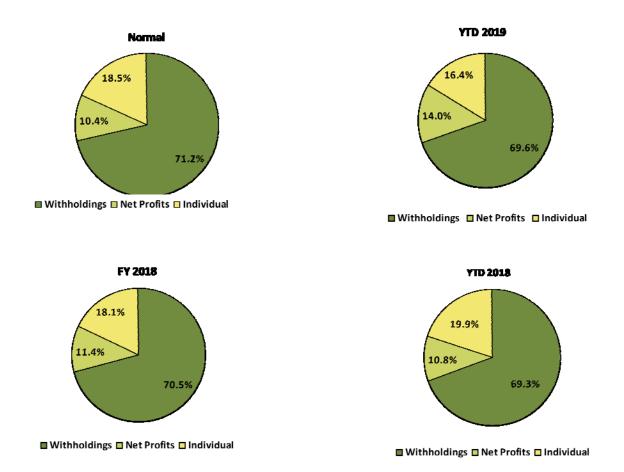

#### General Fund Section — REVENUE

**CHART 5: General Fund Total Income Tax Distribution** 

Additional Data can be found in Appendix A: General Fund YTD Revenue Analysis

The pie chart titled 'Normal' shows the historical average breakdown of Income Tax collections, years 2015—2018. For 2019, YTD Withholdings represent 69.6% of the total, which is marginally higher than the 2018 YTD. Net profits have increased to a significantly larger portion of collections compared to both the 'Normal' and 2018 collections due to a large collection for the months of April and May compared to previous months which causes the Individual portion to be substantially less. With only having nine months of data for 2019, it is harder to predict the overall breakdown, even with the main tax filing month now represented in collections. Additionally, the first quarter was somewhat volatile as a result of significant refund requests and filing of quarterly estimated taxes. Income taxes will continue to be monitored throughout the year and if necessary, adjustments to budgeted amounts will be made.