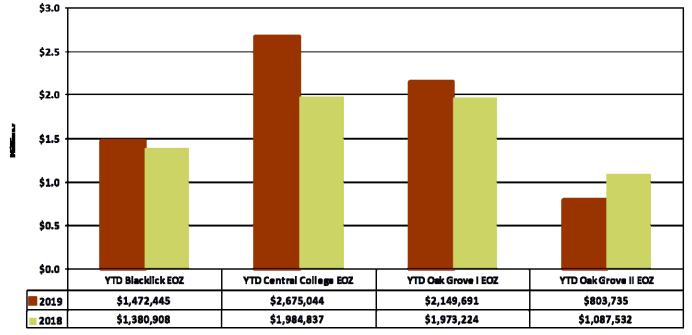

#### CHART 8: EOZ Revenue Sharing YTD 2019 -vs- YTD 2018

Additional Data can be found in Appendix B: New Albany EOZ Revenue Sharing

The EOZ areas provide insight into the breakdown of income tax collections within the Business Park.