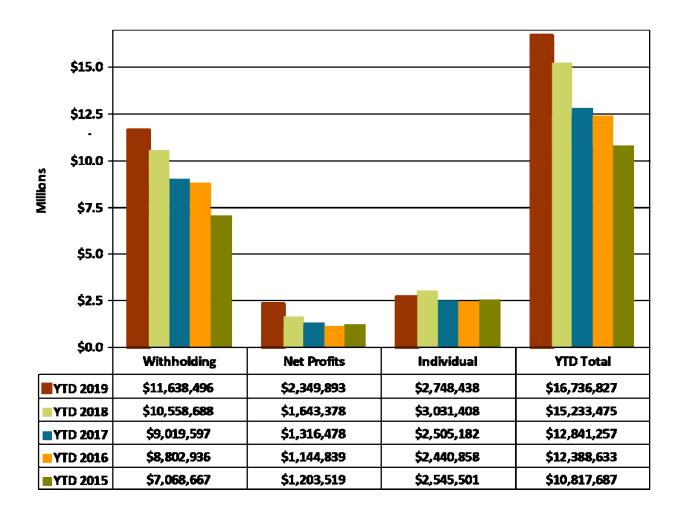

#### **REVENUE**

- 1. Chart 2 shows a YTD increase in revenue of \$2,096,514 or 11.33%, which is primarily attributed to income tax collections. Income tax collections are \$16,736,828 year-to-date, which is a 9.87% increase from 2018. Chart 3 provides a monthly illustration of these collections.
- 2. Chart 4 breaks down income tax collections by type. Withholdings are the best indicator of income tax stability. Withholdings in the General fund are greater than 2018 and are marginally higher than receipts dating back to 2015. The growth from 2015 to 2019 can be attributed to the recovering economy and increasing development in the City.
- **3.** Chart 5 provides additional insight into income tax collections by type. The pie chart entitled 'Normal' shows the historical average breakdown of income tax collections for the prior three years.

CHART 4: General Fund Total Income Tax Collections by Type

Additional Data can be found in Appendix A: General Fund YTD Revenue Analysis

This graph shows the YTD income tax in the General Fund for the last five years. Withholdings are the most important income tax performance indicator. Increased payroll deductions are indications of job, wage, and economic growth. The area of caution relating to income tax performance is Net Profits. Net profit taxes are volatile and similar in nature to company stock performance. Also, recent legislation regarding Net Profit taxes (option to file with the State and also Net Loss carry-forward/back provisions) could present some uncertainty relative to the stability of this source of income tax.