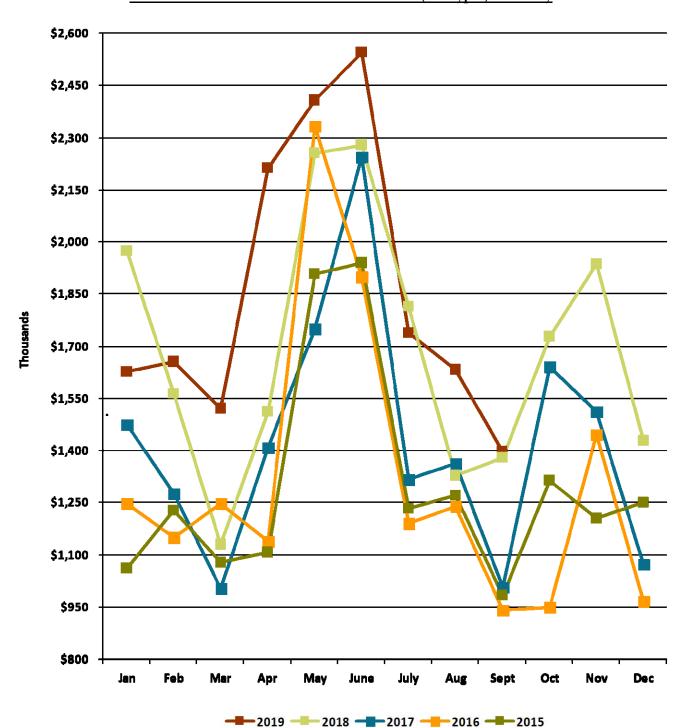

#### **REVENUE**

- 1. Chart 2 shows a YTD increase in revenue of \$2,096,514 or 11.33%, which is primarily attributed to income tax collections. Income tax collections are \$16,736,828 year-to-date, which is a 9.87% increase from 2018. Chart 3 provides a monthly illustration of these collections.
- 2. Chart 4 breaks down income tax collections by type. Withholdings are the best indicator of income tax stability. Withholdings in the General fund are greater than 2018 and are marginally higher than receipts dating back to 2015. The growth from 2015 to 2019 can be attributed to the recovering economy and increasing development in the City.
- **3.** Chart 5 provides additional insight into income tax collections by type. The pie chart entitled 'Normal' shows the historical average breakdown of income tax collections for the prior three years.

CHART 3: General Fund Income Tax Revenue (All Types) - Monthly

Each line represents a year of Income Tax collections. The points along each line represent the individual months of collections. 2019 is represented by the maroon line.