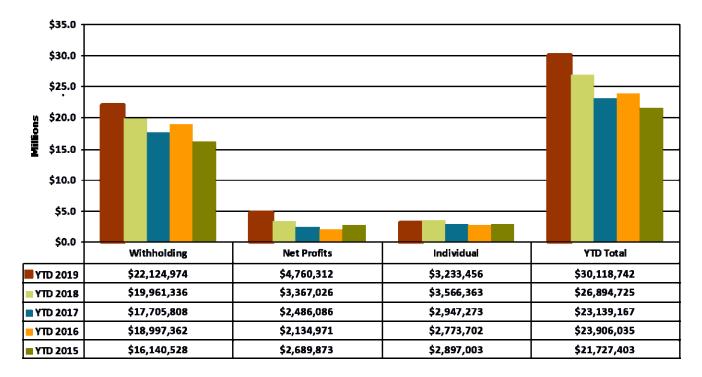

CHART 4: General Fund Total Income Tax Collections by Type

Additional Data can be found in Appendix A: General Fund YTD Revenue Analysis

This graph shows the YTD income tax in the General Fund for the last five years. Withholdings are the most important income tax performance indicator. Increased payroll deductions are indications of job, wage, and economic growth. The area of caution relating to income tax performance is Net Profits. Net profit taxes are volatile and similar in nature to company stock performance. Also, recent legislation regarding Net Profit taxes (option to file with the State and also Net Loss carry-forward/back provisions) could present some uncertainty relative to the stability of this source of income tax.