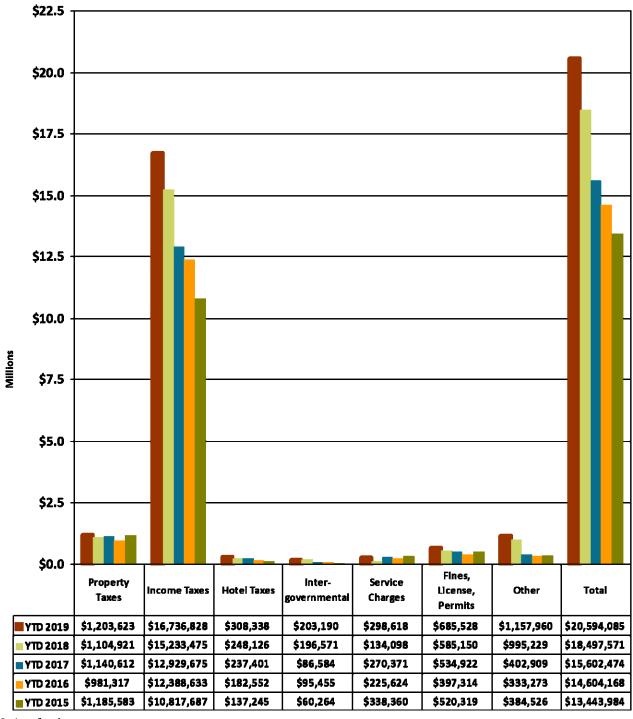

#### **REVENUE**

- 1. Chart 2 shows a YTD increase in revenue of \$2,096,514 or 11.33%, which is primarily attributed to income tax collections. Income tax collections are \$16,736,828 year-to-date, which is a 9.87% increase from 2018. Chart 3 provides a monthly illustration of these collections.
- 2. Chart 4 breaks down income tax collections by type. Withholdings are the best indicator of income tax stability. Withholdings in the General fund are greater than 2018 and are marginally higher than receipts dating back to 2015. The growth from 2015 to 2019 can be attributed to the recovering economy and increasing development in the City.
- **3.** Chart 5 provides additional insight into income tax collections by type. The pie chart entitled 'Normal' shows the historical average breakdown of income tax collections for the prior three years.

#### **CHART 2: General Fund—Revenue Sources**

(Additional Data can be found in Appendix A: General Fund YTD Revenue Analysis)

#### 2019 Analysis

In total, revenues to date have increased by 11.33% year-to-date from 2018. Income taxes, which comprise 81.27% of total revenue for 2019, has increased by 9.87%. Most other revenue categories each have had moderate changes year-to-date for 2019. It appears as if 2019 will continue to be a year of growth. Revenues will continually be monitored and any changes to appropriations due to lack of or increased resources may be updated during the mid-year budget review, or thereafter.