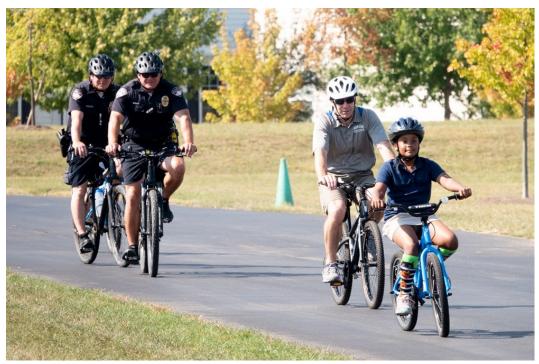

#### **Bike Safety Classes**

Officer Southers and Officer Kelly attended several bike safety classes as part of their physical education program. Both officers attended approximately eight classes during the month and assisted the teachers by riding their bicycles with the students through the courses that were set up. On October 30th, the class culminated with a large group ride from the Westerville Sports Complex to Cooper Park in Columbus. The total route was over 11 miles round trip and almost 80 students participated along with Marburn Academy staff and parents.

Ofc. Kelly and Ofc. Southers riding with students. Photo from Marburn Academy.