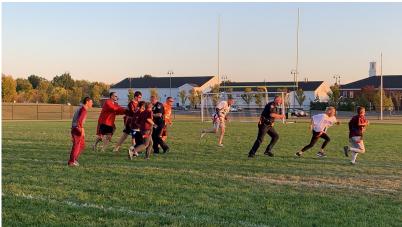

#### **Special Olympics Flag Football**

The New Albany Special Olympics held a flag football game against members of the New Albany Police Department and Plain Township Fire Department. After the game, staff participated in a meet and greet with the athletes and their families over Johnson's Real Ice Cream sandwiches.

Ofc. Kelly, Ofc. Southers, Probation Ofc. Boyd, Sgt. Fernander and Chief Jones playing on the field with the NA Special Olympics Team.