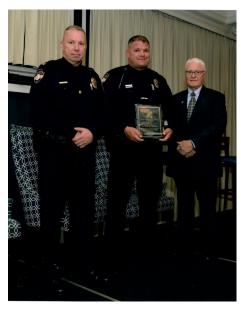

#### Franklin County Sheriff's Office STAR Award

Officer Leland Kelly was recognized at the Franklin County Sheriff's Office Law Enforcement Recognition Dinner. He received the STAR award, as he exemplifies Selflessness, Teamwork, Accountability and Respect, both on and off duty. As New Albany's D.A.R.E. officer, Officer Kelly interacts with the youth in our community daily and has developed meaningful relationships with students, staff and parents. He routinely participates in community events and regularly volunteers his time to Special Olympics.

Chief Greg Jones, Franklin County Sheriff Dallas Baldwin, Ofc. Leland Kelly