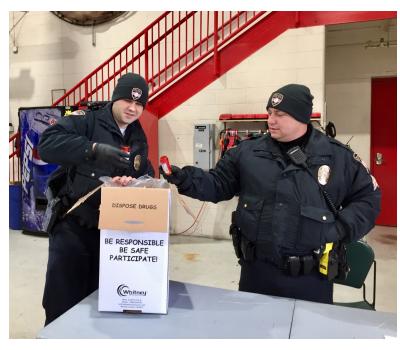

#### **Drug Take Back**

The New Albany Police Department in partnership with the Drug Enforcement Agency (DEA) and the Plain Township Fire Department participated in the DEA's Drug Take Back Day on October 26th. Officer Ferguson and Sergeant Nemeth operated a site at the fire department for citizens to turn in unwanted medications for destruction. 19 pounds of unwanted medication that may have been abused by others or disposed of in harmful ways were collected during this initiative.

The City of New Albany also operates a drug drop off box in the lobby of the police department. Citizens have the opportunity to drop off any unused or unwanted medication for collection at any time. Since the beginning of this year, 50.8 pounds of medication has been collected.

Ofc. Ferguson and Sgt. Nemeth packaging collected medications.