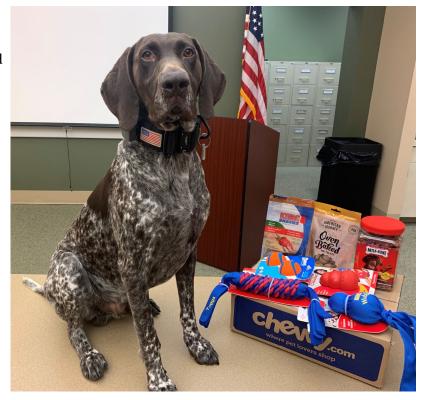

#### **Amigo Wins Contest**

Amigo was featured on the Ohio Going Blue Facebook page this month. He was nominated by multiple New Albany residents in various Ohio Going Blue Contests. He was randomly chosen as the winner for one giveaway and received a fun box filled with treats, toys and more.

K9 Amigo posing proudly with his new box of treats and toys.