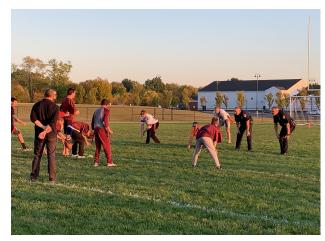

#### **Special Olympics Flag Football**

The New Albany Special Olympics held a flag football game against members of the New Albany Police Department and Plain Township Fire Department. After the game, staff participated in a meet and greet with the athletes and their families over Johnson's Real Ice Cream sandwiches.

Ofc. Kelly, Ofc. Southers, Probation Ofc. Boyd, Sgt. Fernander and Chief Jones playing on the field with the NA Special Olympics Team.