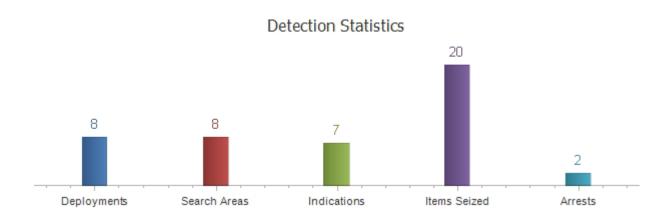

#### **K9** Amigo Deployment Summary

For the month of October Amigo had nine total deployments, eight detection deployments and one patrol deployment. While on patrol, Amigo assisted in the search for a missing person and successfully tracked the individual without incident. This month, he had seven drug indications, including heroin, marijuana and ecstasy.