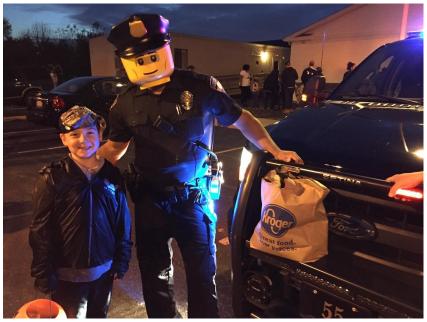

#### Halloween

The New Albany Police Department participated in Trick Or Treat on Halloween. Multiple officers along with Chaplain Debra Lowery patrolled New Albany neighborhoods and passed candy out to trick or treaters while also promoting safety. Despite the weather, there was a strong turn out and the event was successful.

Officer Southers and Officer Kelly both attended Cornerstone Academy's Trunk or Treat event as well. The officers interacted with all the students as they passed out candy and showed them a cruiser.

Ofc. Kelly with a trick or treater. Photo from Cornerstone Academy.