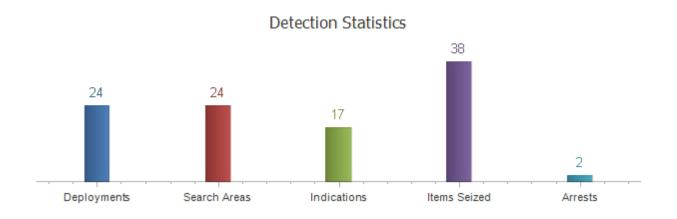

#### K9 Amigo Deployment Summary

For the month of December, Amigo conducted 24 detection deployments. He had 21 drug paraphernalia indications for marijuana, heroin, and methamphetamines. In addition to paraphernalia indications, he had 17 drug indications for marijuana and suboxone.