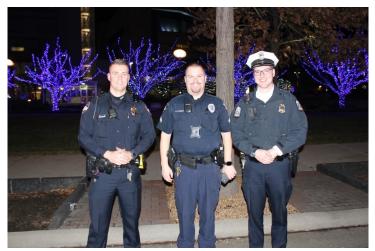

#### **SOAR Recognition Award**

The State of Ohio Accreditation Resource Coalition (SOAR) recognized Officer Leland Kelly for his commitment to public safety and community relations through outstanding and/or continuing contributions such as volunteerism, community activism, distinguished service and performance beyond job requirements. The award was named after the late Douglas L. Knight, former Chief of Police of the Vandalia Police Department and CALEA commissioner.

At the SOAR meeting on December 13th, the award was presented to Officer Kelly by SOAR President, Sgt. Phillip Wesseler of the Beavercreek Police Department.

Congratulations to Officer Kelly!

Sgt. Kris Daniels, Ofc. Leland Kelly & Ofc. Joe Catanese