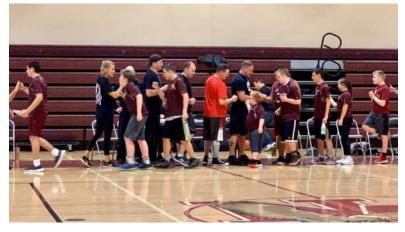

#### **Special Olympics**

Members of the New Albany Police Department took part in the annual scrimmage with the New Albany Special Olympics basketball team. The event was organized by Officer Kelly and the Special Olympics team went up against the police department and Plain Township Fire Department. The Special Olympic athletes as well as their friends and family had a wonderful time during the game, as the team prevailed over the first responders with a score of 70-15. All participants enjoyed a pizza party after the game.

The Special Olympics Team and the First Responders Team high fiving after their basketball game.

Both teams celebrating and posing for a photo after the basketball game.