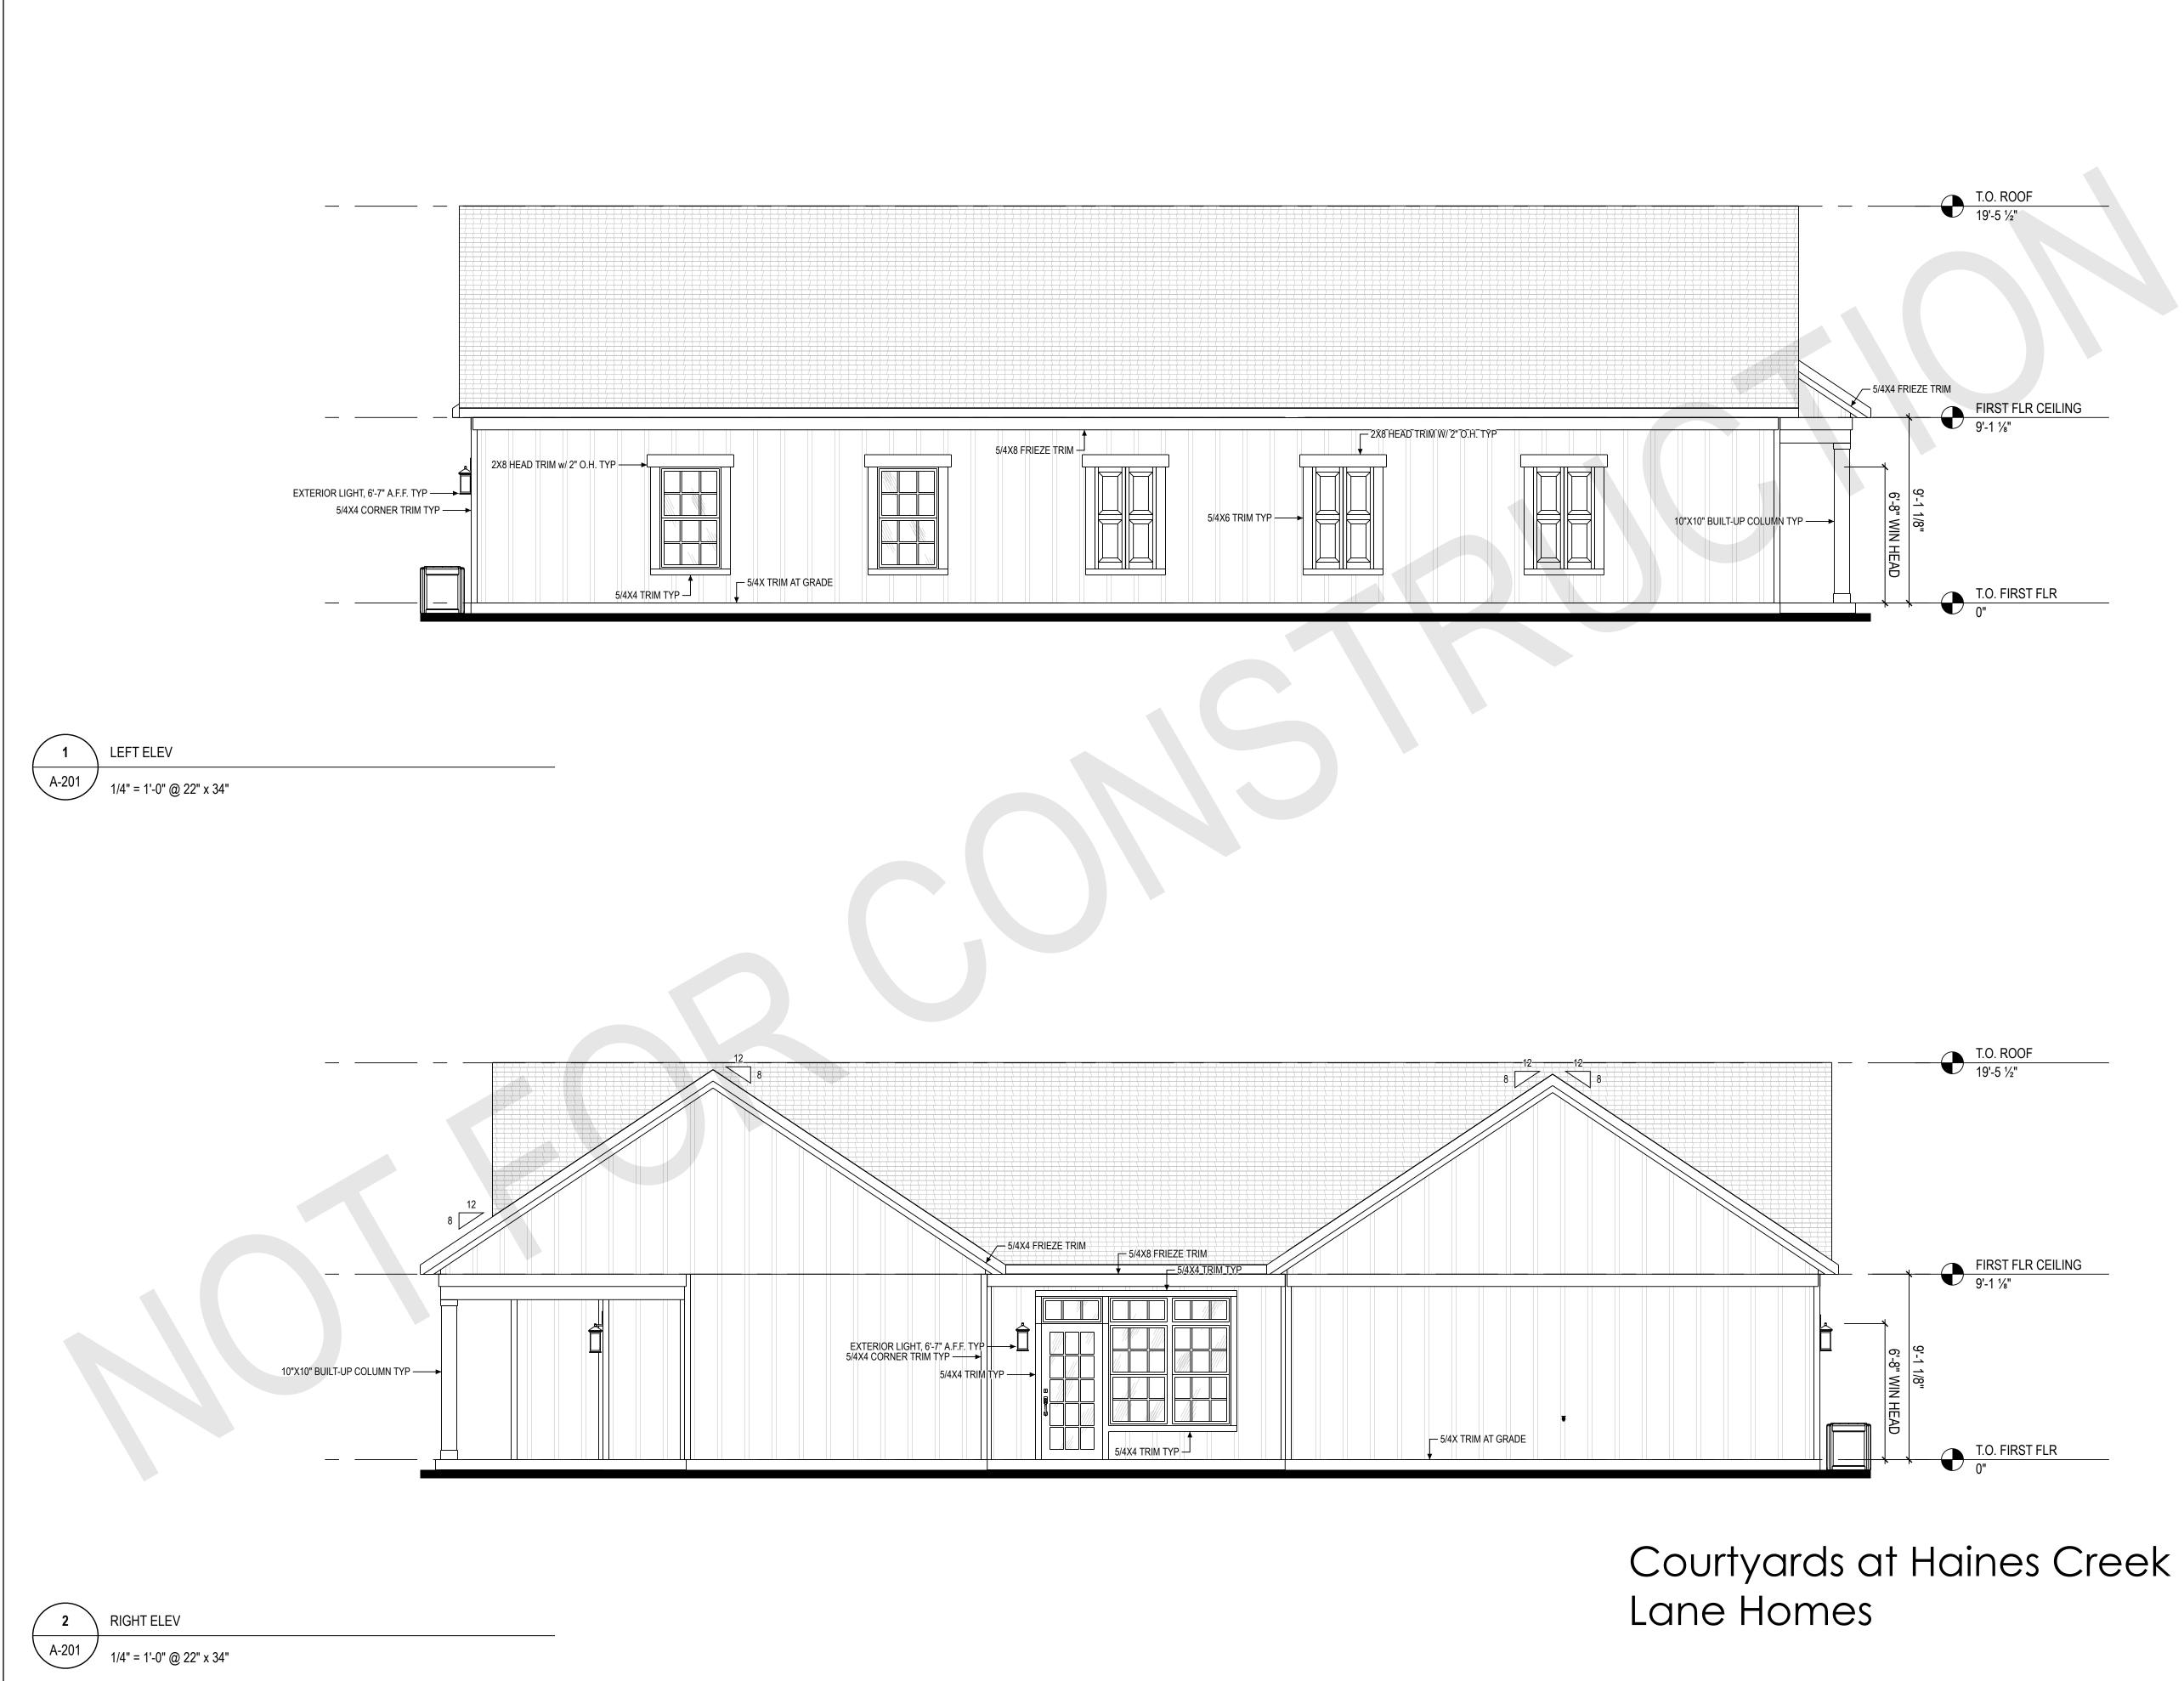

# AN ORDINANCE TO ACCEPT WATER LINE, SANITARY SEWER, STREET AND STORM SEWER IMPROVEMENTS AND APPURTENANCES THERETO FOR WOODHAVEN, AS REQUESTED BY BOB WEBB HOMES

WHEREAS, in accordance with New Albany Ordinance 77-91, and pursuant to written certification by the city engineer that the improvements and appurtenances thereto for Woodhaven have been completed to the standards set by Codified Ordinance 1187; and

WHEREAS, a 2-year performance bond in the amount of \$208,373, 2-year maintenance bond in the amount of \$296,593, and engineering inspection fee deposit in the amount of \$5,191, and a 5-year settlement bond of \$111,000 will be provided by the applicant prior to the second reading.

NOW, THEREFORE, BE IT ORDAINED by the Council of the City of New Albany, Counties of Franklin and Licking, State of Ohio, that:

Section 1: The improvements and appurtenances thereto for are hereby accepted.