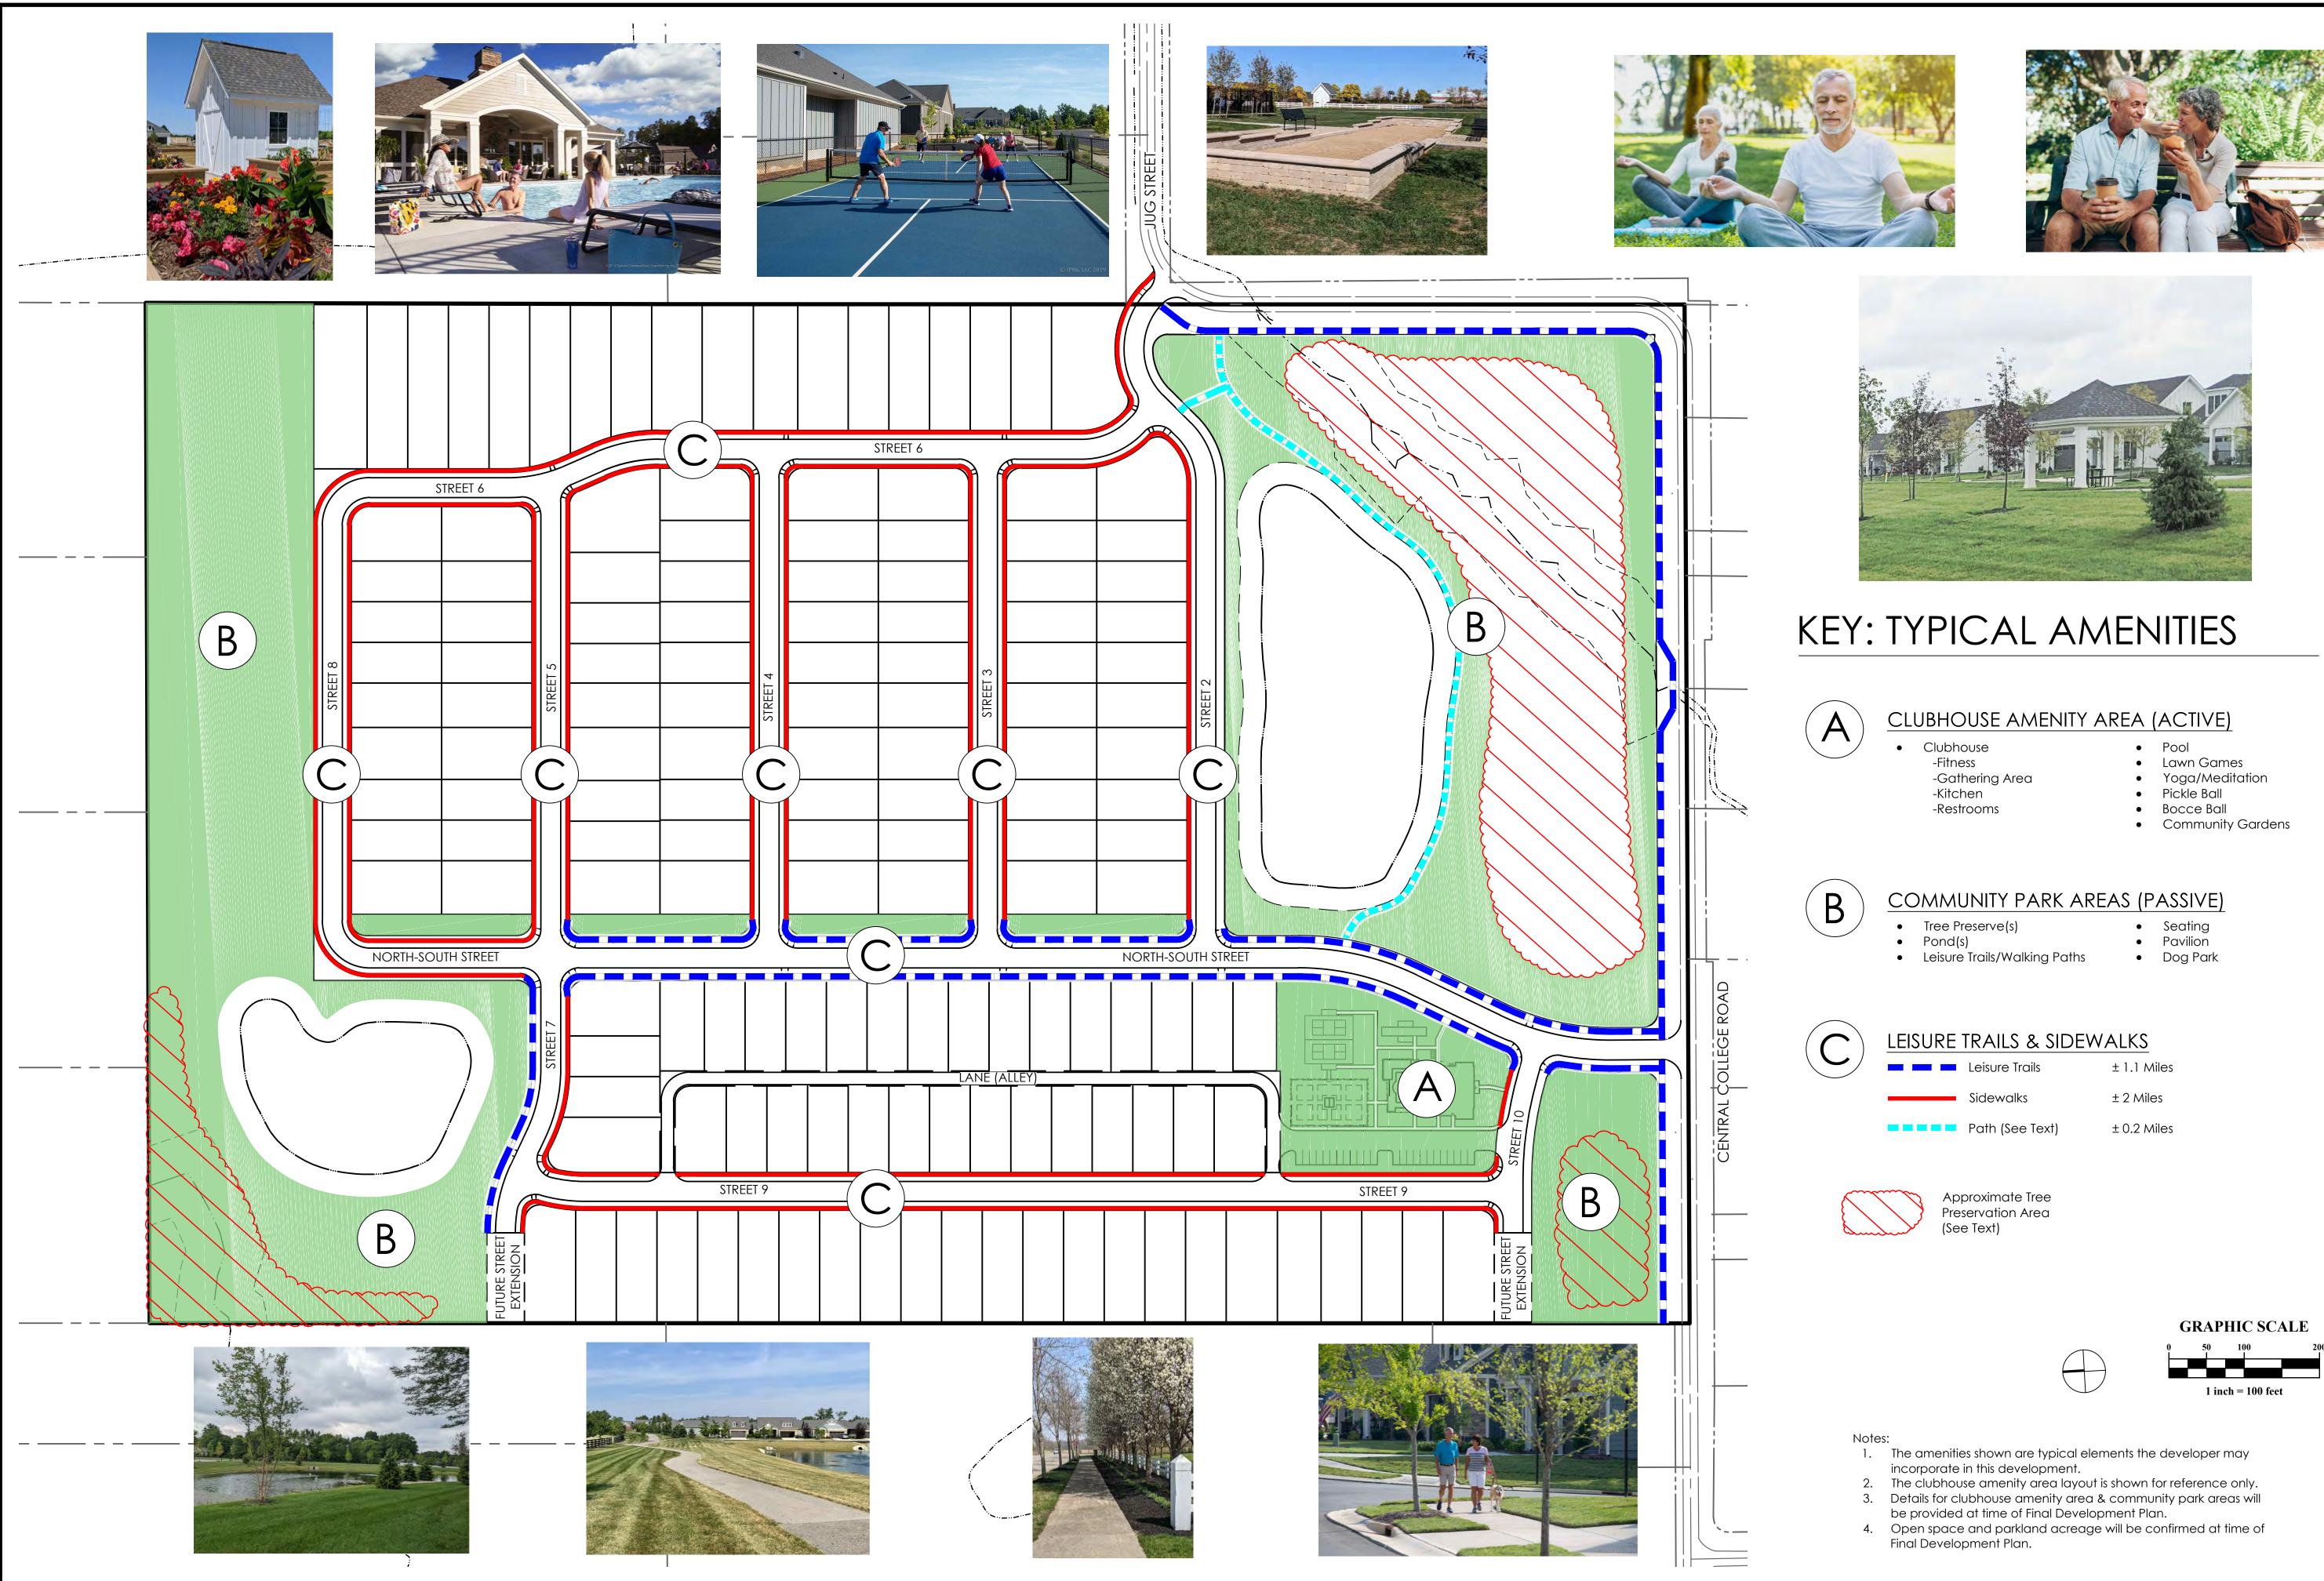

|                                         | scale<br>1'' = 100'                                                                                                                          |
|                                                 |                                                                 |                                         | JOB NO.<br>20220455                                                                                                                          |
|                                                 |                                                                 |                                         |                                                                                                                                              |





- **ON** Munities **U** U U **Q** Щ S CREEK LBANY DPMENT PLAN Ś HAINES ENIT **A** COURTYARDS CITY O INARY PRELIMI ilton, Inc. Scientists OH 43054 8.775.3648 Evans, Me Engineers 5500 New DATE January 13, 2023 SCALE 1'' = 100' JOB NO. 20220455 SHEET 6/11



PLAN VIEW SCALE: 1" = 20'



AERIAL VIEW : TYPICAL COURTYARDS



VINYL FENCE (ON REAR OF HOME) No Scale



TYPICAL COURTYARD



TYPICAL COURTYARD



TYPICAL COURTYARD



TYPICAL COURTYARD



TYPICAL COURTYARD ADJACENT TO STREET

TYPICAL COURTYARD

TYPICAL COURTYARD

TYPICAL COURTYARD

TYPICAL COURTYARD ADJACENT TO OPEN SPACE

| REVISIONS                                                                                                                                                          | MARK DATE DESCRIPTION        | 5/4/23 REVISED