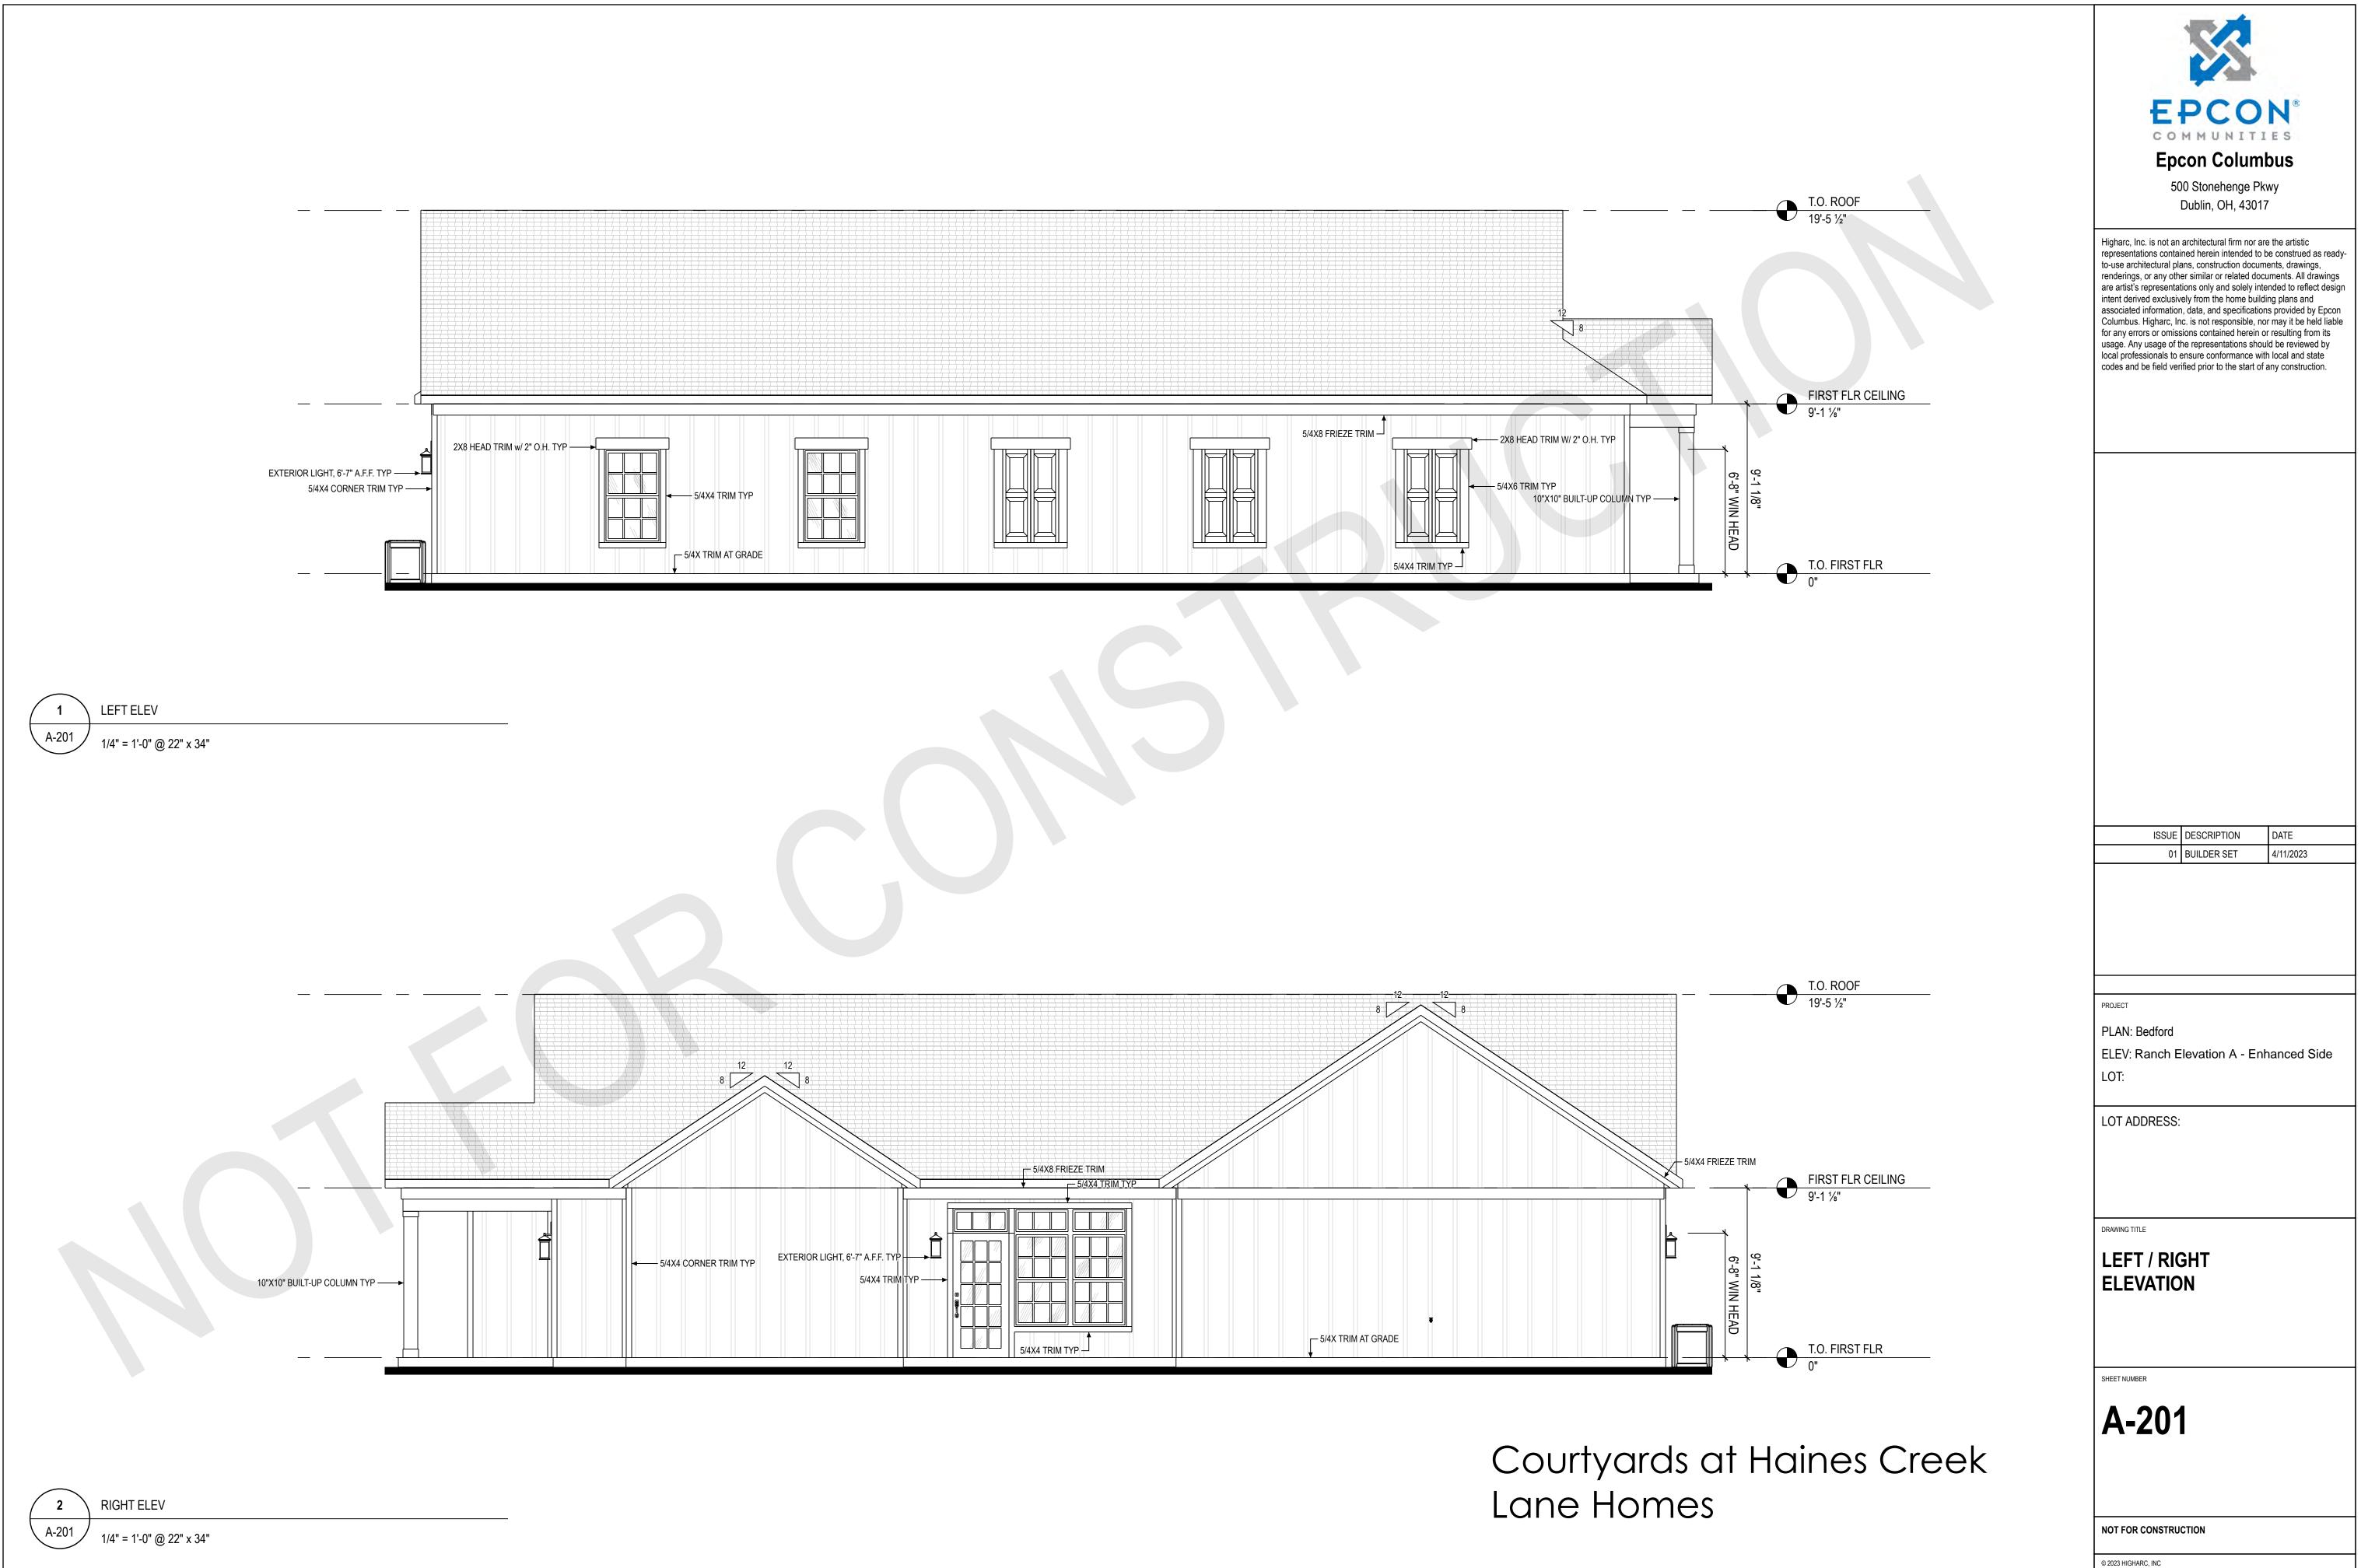

# AN ORDINANCE TO ACCEPT WATER LINE, SANITARY SEWER, STREET AND STORM SEWER IMPROVEMENTS AND APPURTENANCES THERETO FOR WOODHAVEN, AS REQUESTED BY BOB WEBB HOMES

WHEREAS, in accordance with New Albany Ordinance 77-91, and pursuant to written certification by the city engineer that the improvements and appurtenances thereto for Woodhaven have been completed to the standards set by Codified Ordinance 1187; and

WHEREAS, a 2-year performance bond in the amount of \$208,373, 2-year maintenance bond in the amount of \$296,593, and engineering inspection fee deposit in the amount of \$5,191, and a 5-year settlement bond of \$111,000 will be provided by the applicant prior to the second reading.

NOW, THEREFORE, BE IT ORDAINED by the Council of the City of New Albany, Counties of Franklin and Licking, State of Ohio, that:

Section 1: The improvements and appurtenances thereto for are hereby accepted.