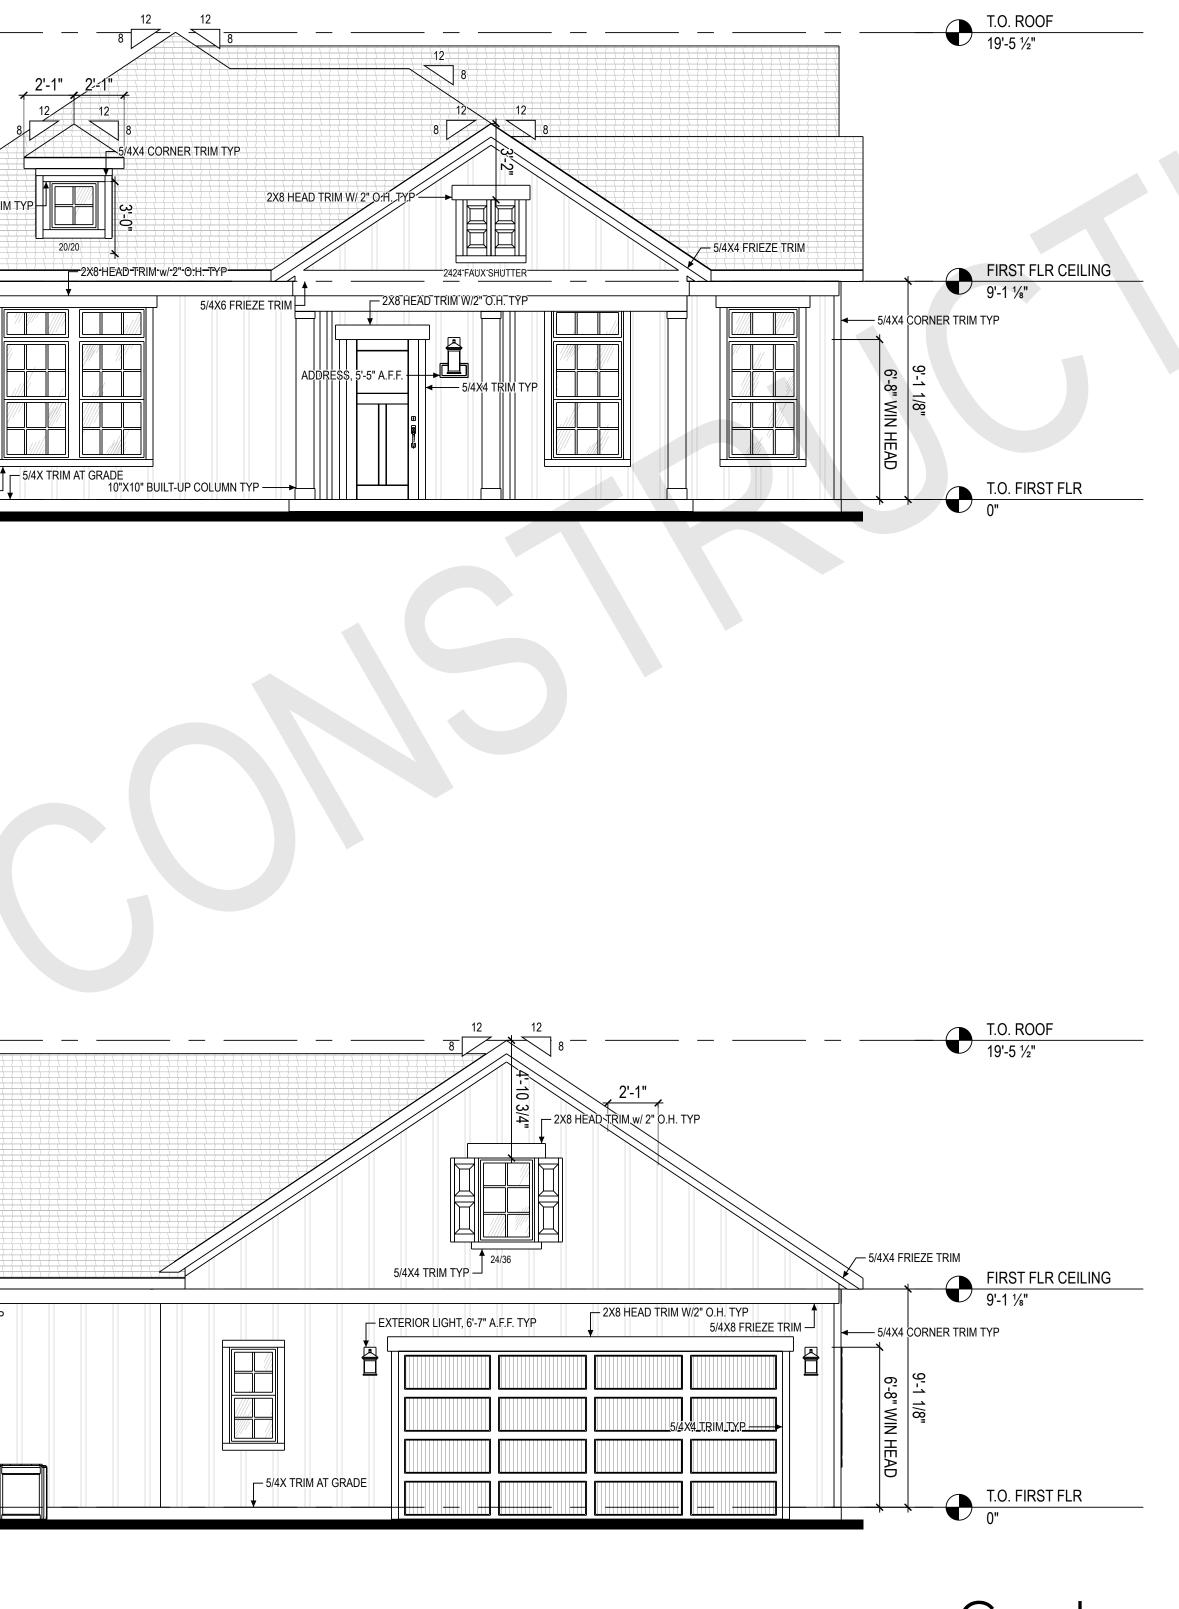

for any errors or omissions contained herein or resulting from its usage. Any usage of the representations should be reviewed by local professionals to ensure conformance with local and state codes and be field verified prior to the start of any construction.

| ISSUE | DESCRIPTION | DATE      |
|-------|-------------|-----------|
| 01    | BUILDER SET | 4/11/2023 |
|       |             |           |
|       |             |           |

## PROJECT

PLAN: Bedford ELEV: Ranch Elevation A LOT:

LOT ADDRESS:

DRAWING TITLE

## FRONT / BACK ELEVATION

SHEET NUMBER



## Courtyards at Haines Creek

NOT FOR CONSTRUCTION

© 2023 HIGHARC, INC





5/4X4 TRIM T 5/4X8 FRIEZE TRIM 5/4X4 TRIM TYP — FRONT ELEV A-200 1/4" = 1'-0" @ 22" x 34" – 5/4X4 TRIM TYP BACK ELEV 2 A-200 1/4" = 1'-0" @ 22" x 34"





Higharc, Inc. is not an architectural firm nor are the artistic representations contained herein intended to be construed as readyto-use architectural plans, construction documents, drawings, renderings, or any other similar or related documents. All drawings are artist's representations only and solely intended to reflect design intent derived exclusively from the home building plans and associated information, data, and specifications provided by Epcon Columbus. Higharc, Inc. is not responsible, nor may it be held liable for any errors or omissions contained herein or resulting from its usage. Any usage of the representations should be reviewed by local professionals to ensure conformance with local and state codes and be field verified prior to the start of any construction.

| ISSU