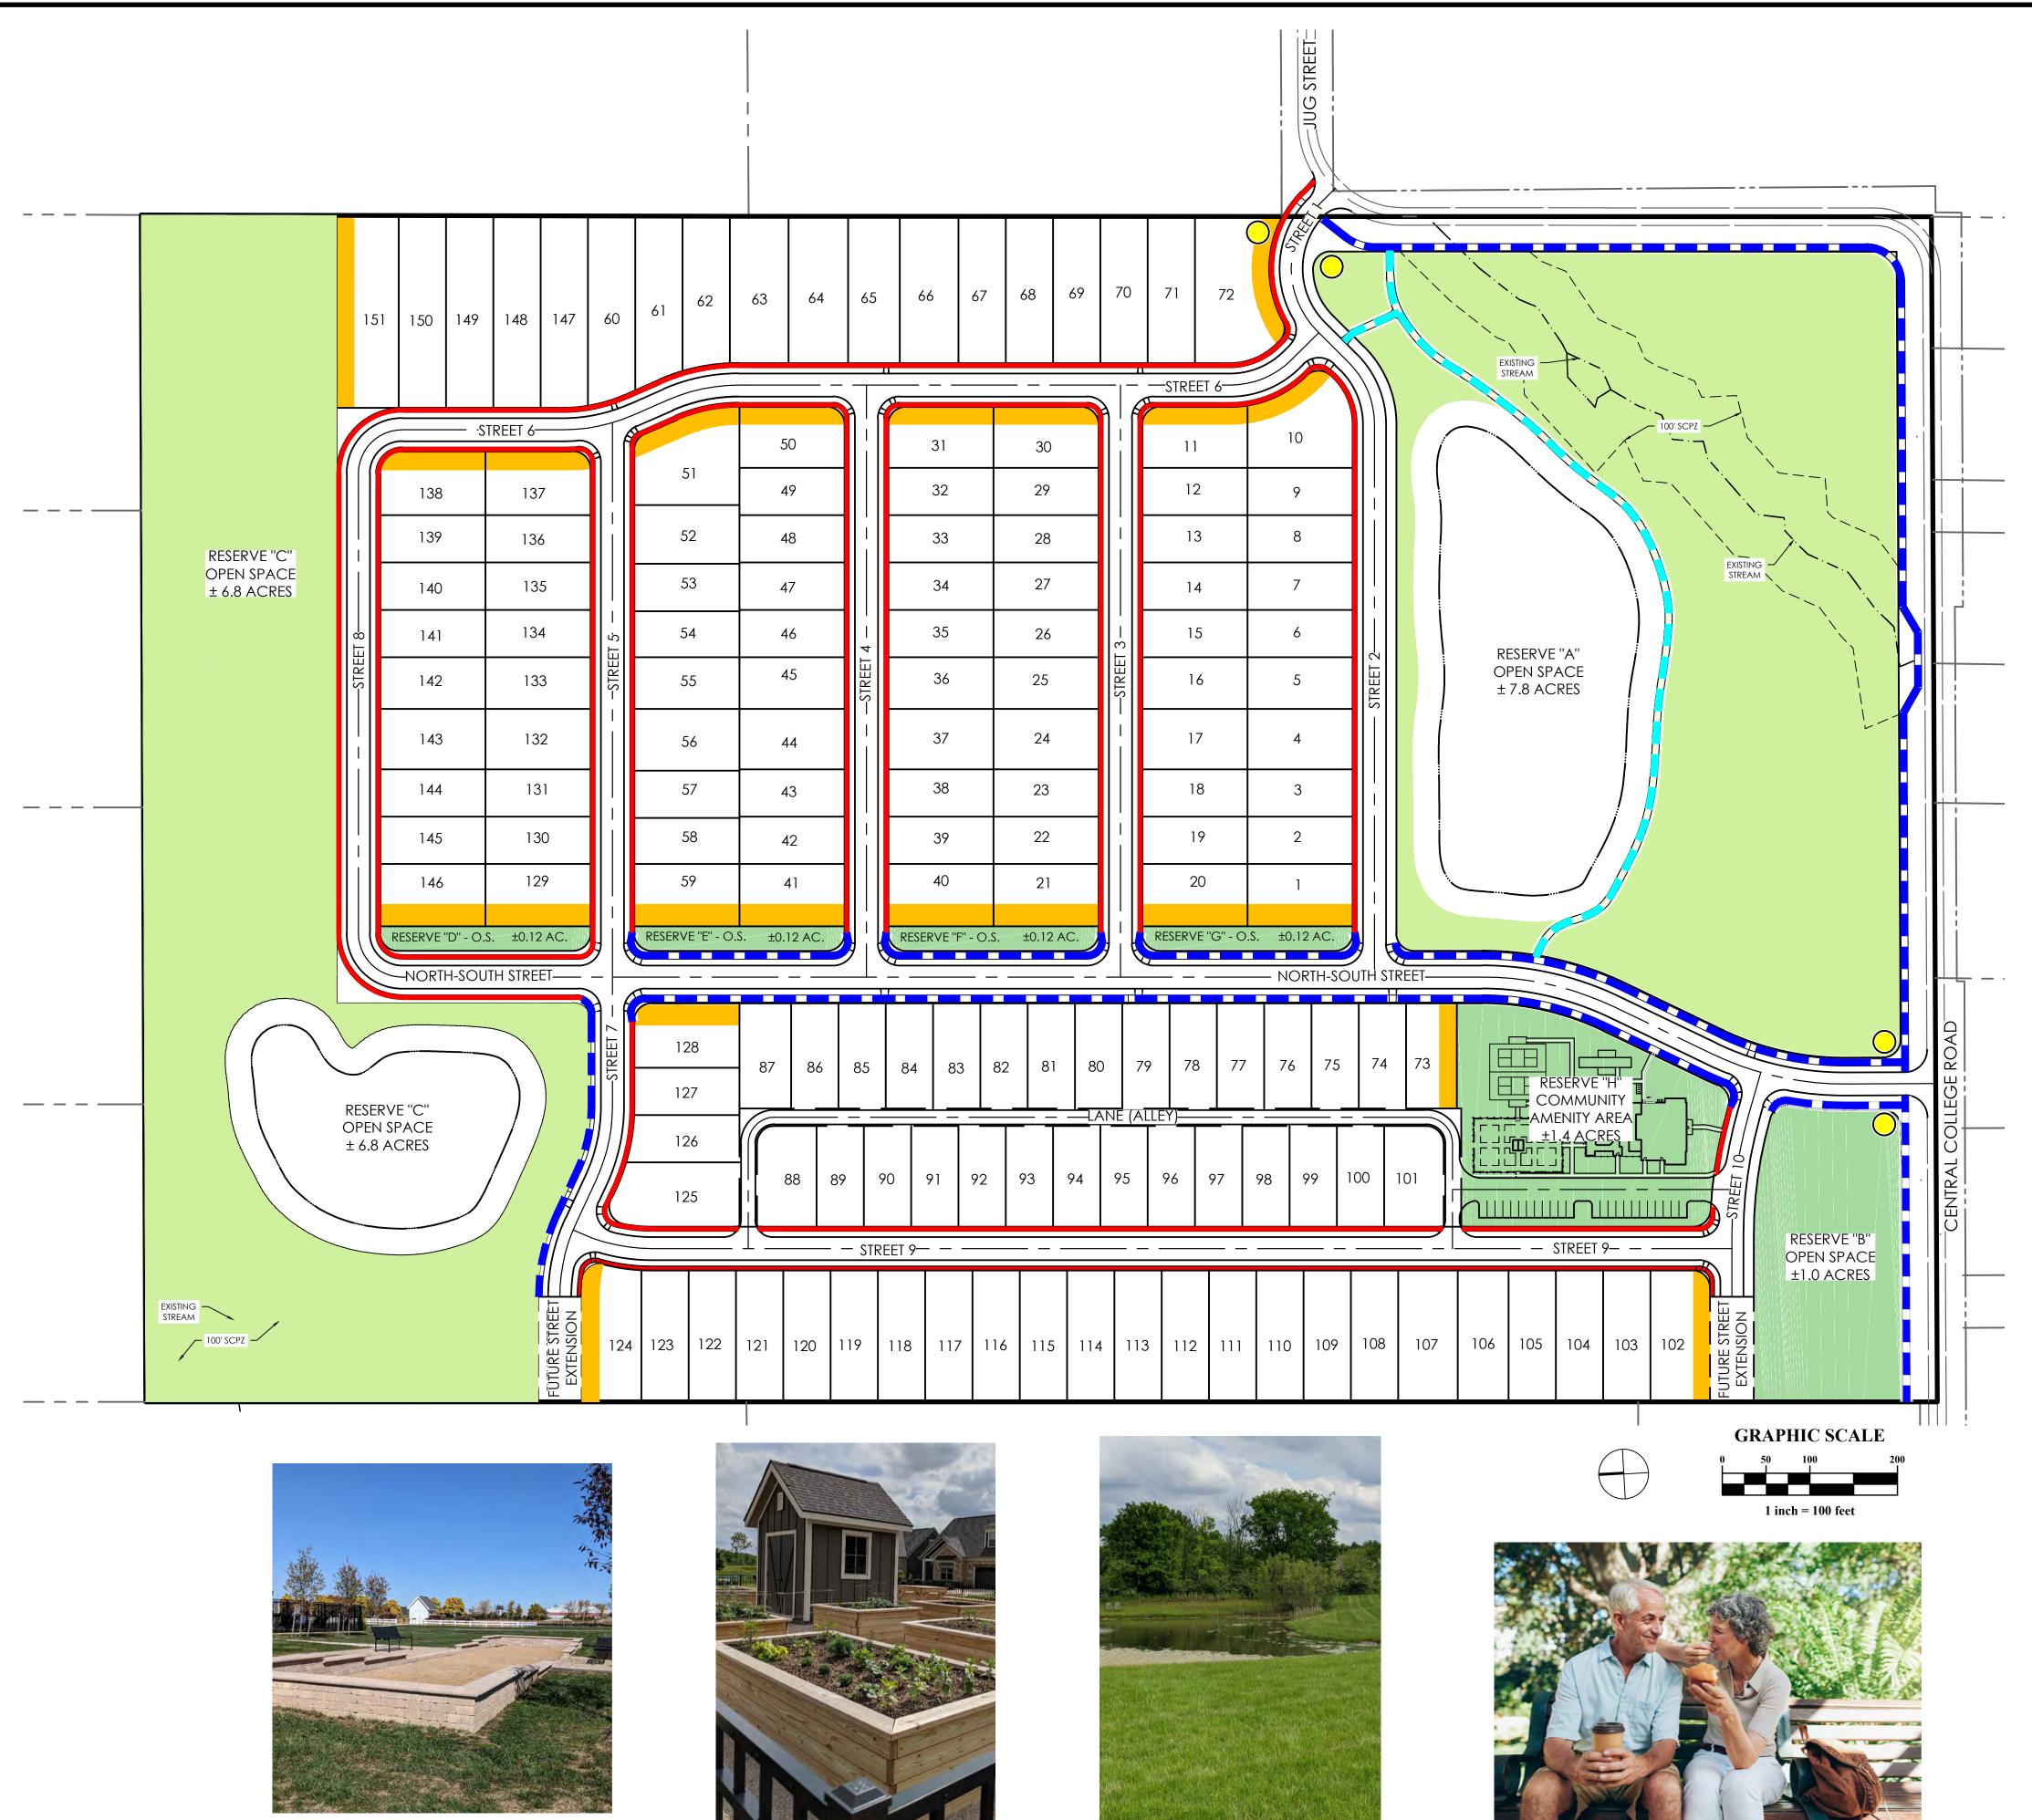

|                                      |                                                                                                                                                                                                |





Ъ.







| Open Space                                      | and Parkland Required                                           | 21.02 ac ±                              |                                                                                                                                              |
|-------------------------------------------------|-----------------------------------------------------------------|-----------------------------------------|----------------------------------------------------------------------------------------------------------------------------------------------|
| Open Space<br>63.5 X 20%                        |                                                                 | 12.7 ac ±                               | <u>8</u>