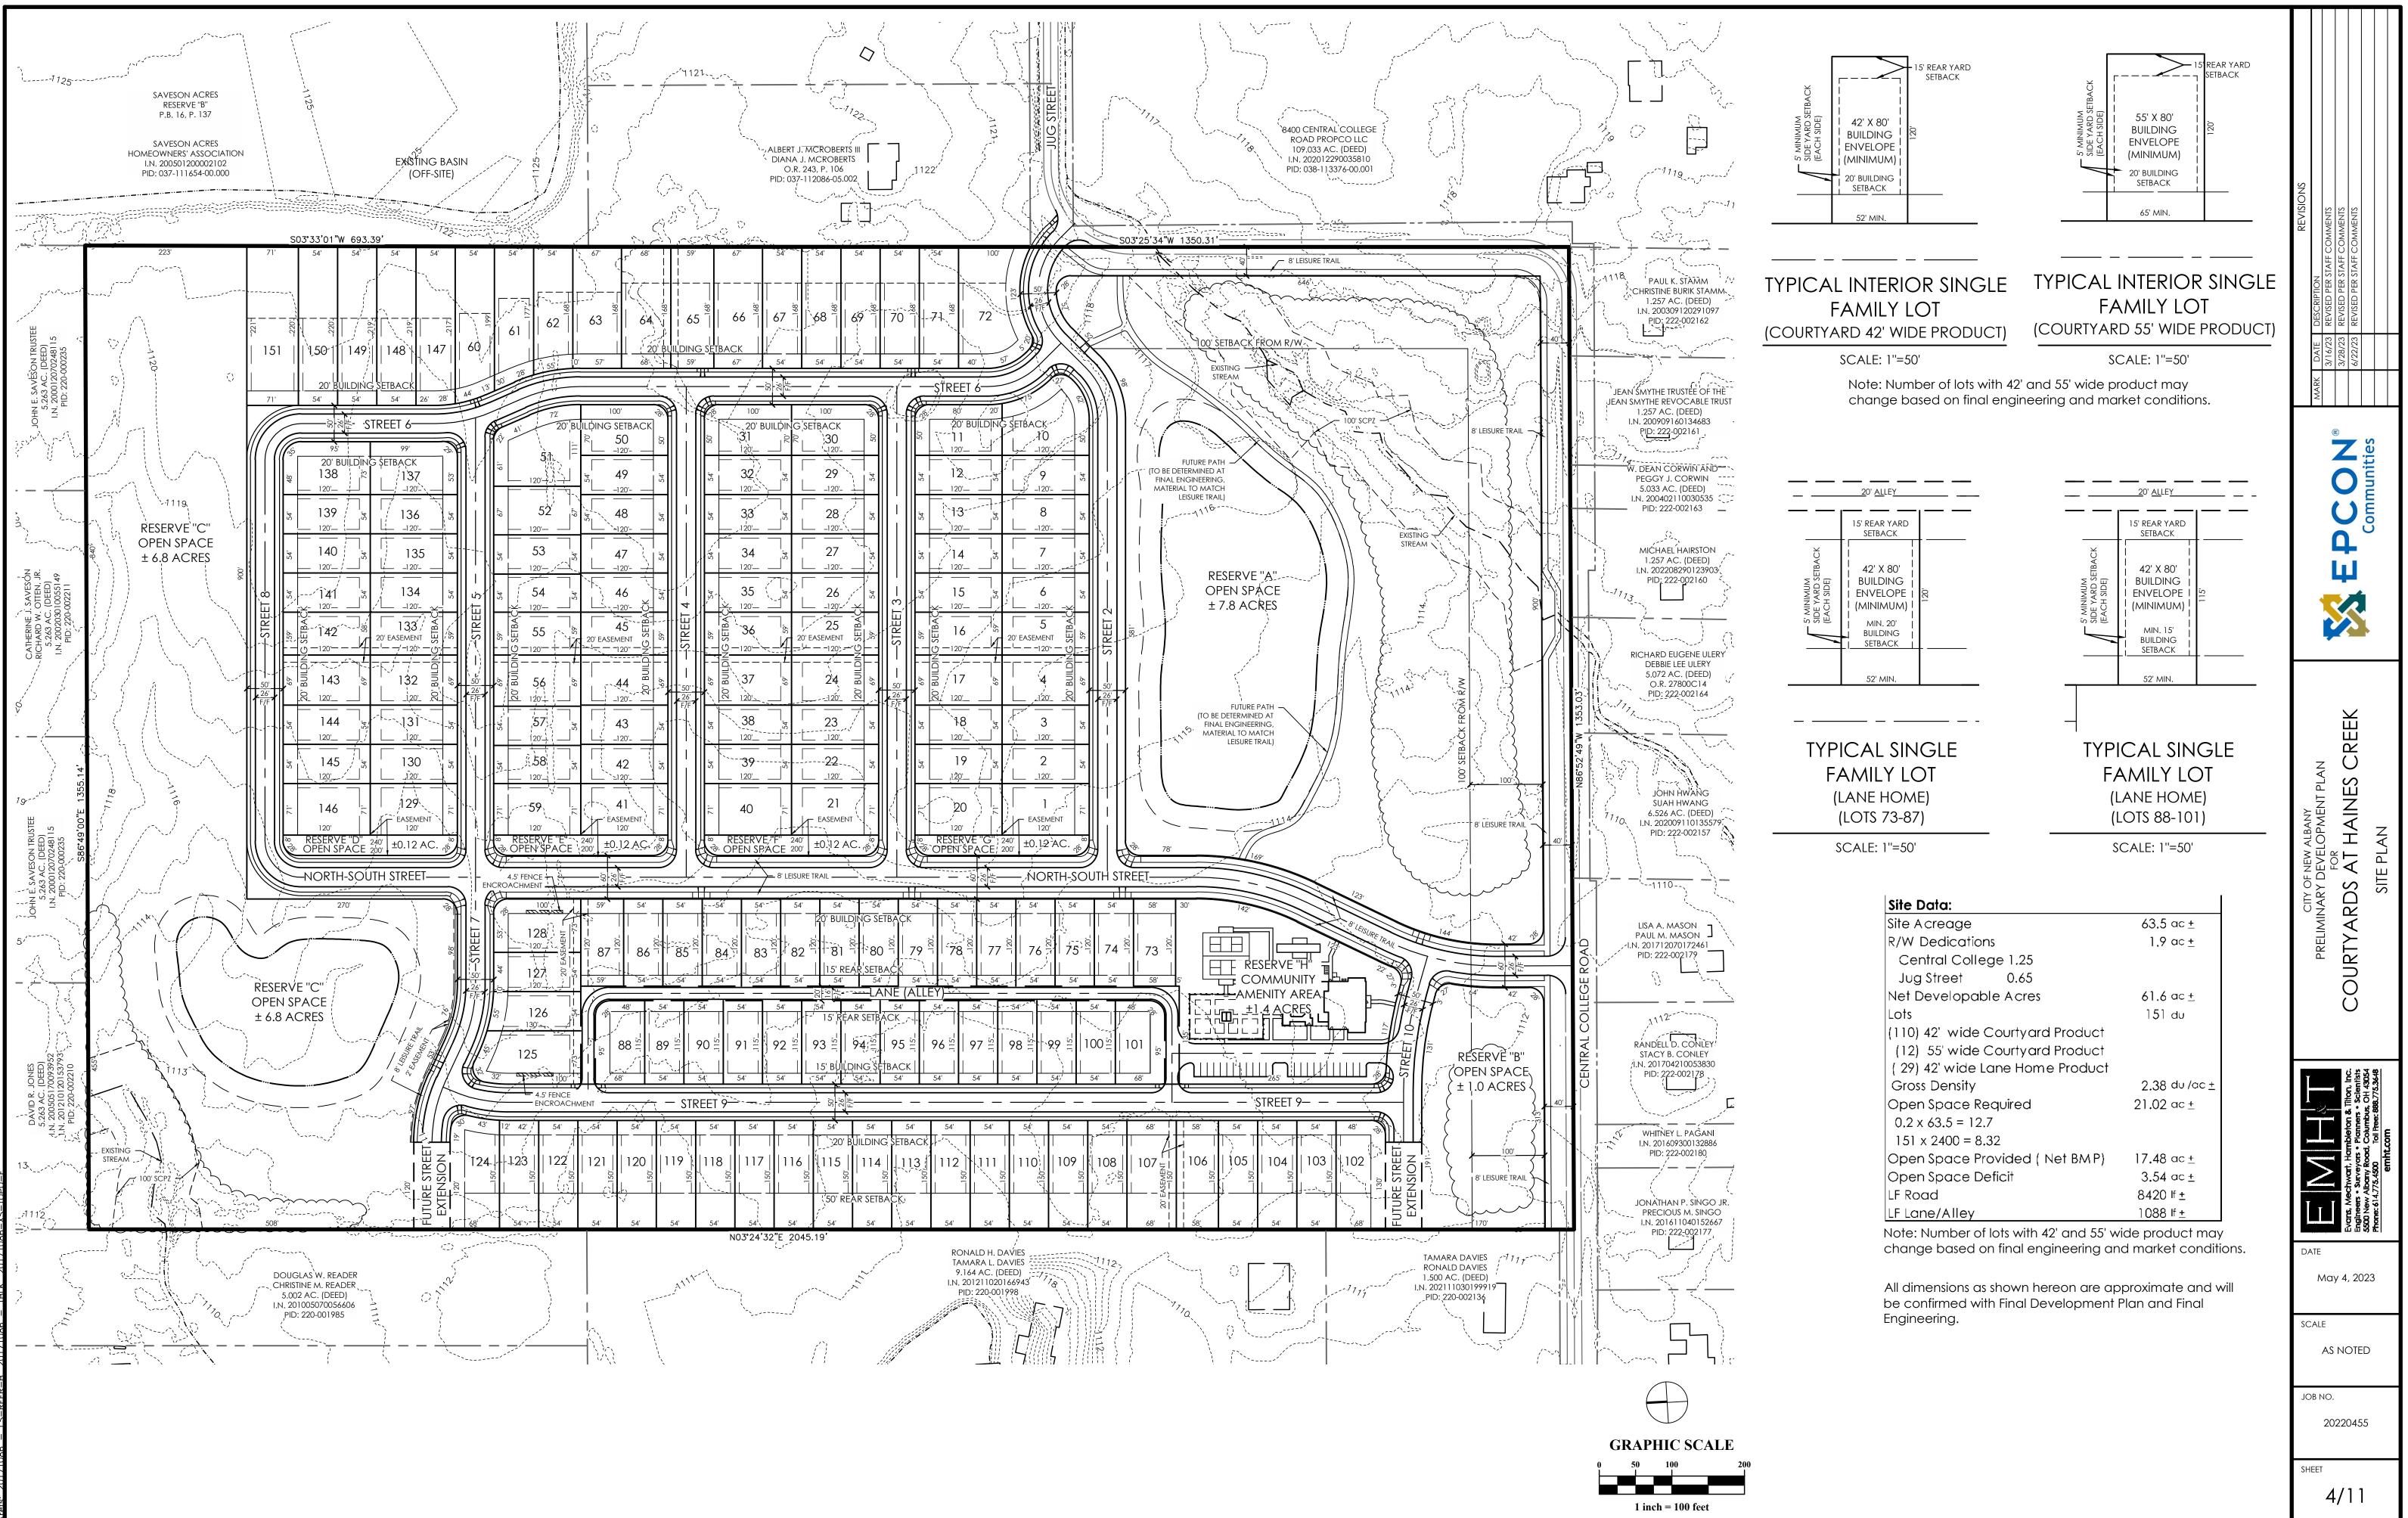

|                                      |                                                                                                                                                                                                |





Ъ.







| Open Space                                      | and Parkland Required                                           | 21.02 ac ±                              |                                                                                                                                              |
|-------------------------------------------------|-----------------------------------------------------------------|-----------------------------------------|----------------------------------------------------------------------------------------------------------------------------------------------|
| Open Space<br>63.5 X 20%                        |                                                                 | 12.7 ac ±                               | <u>8</u>