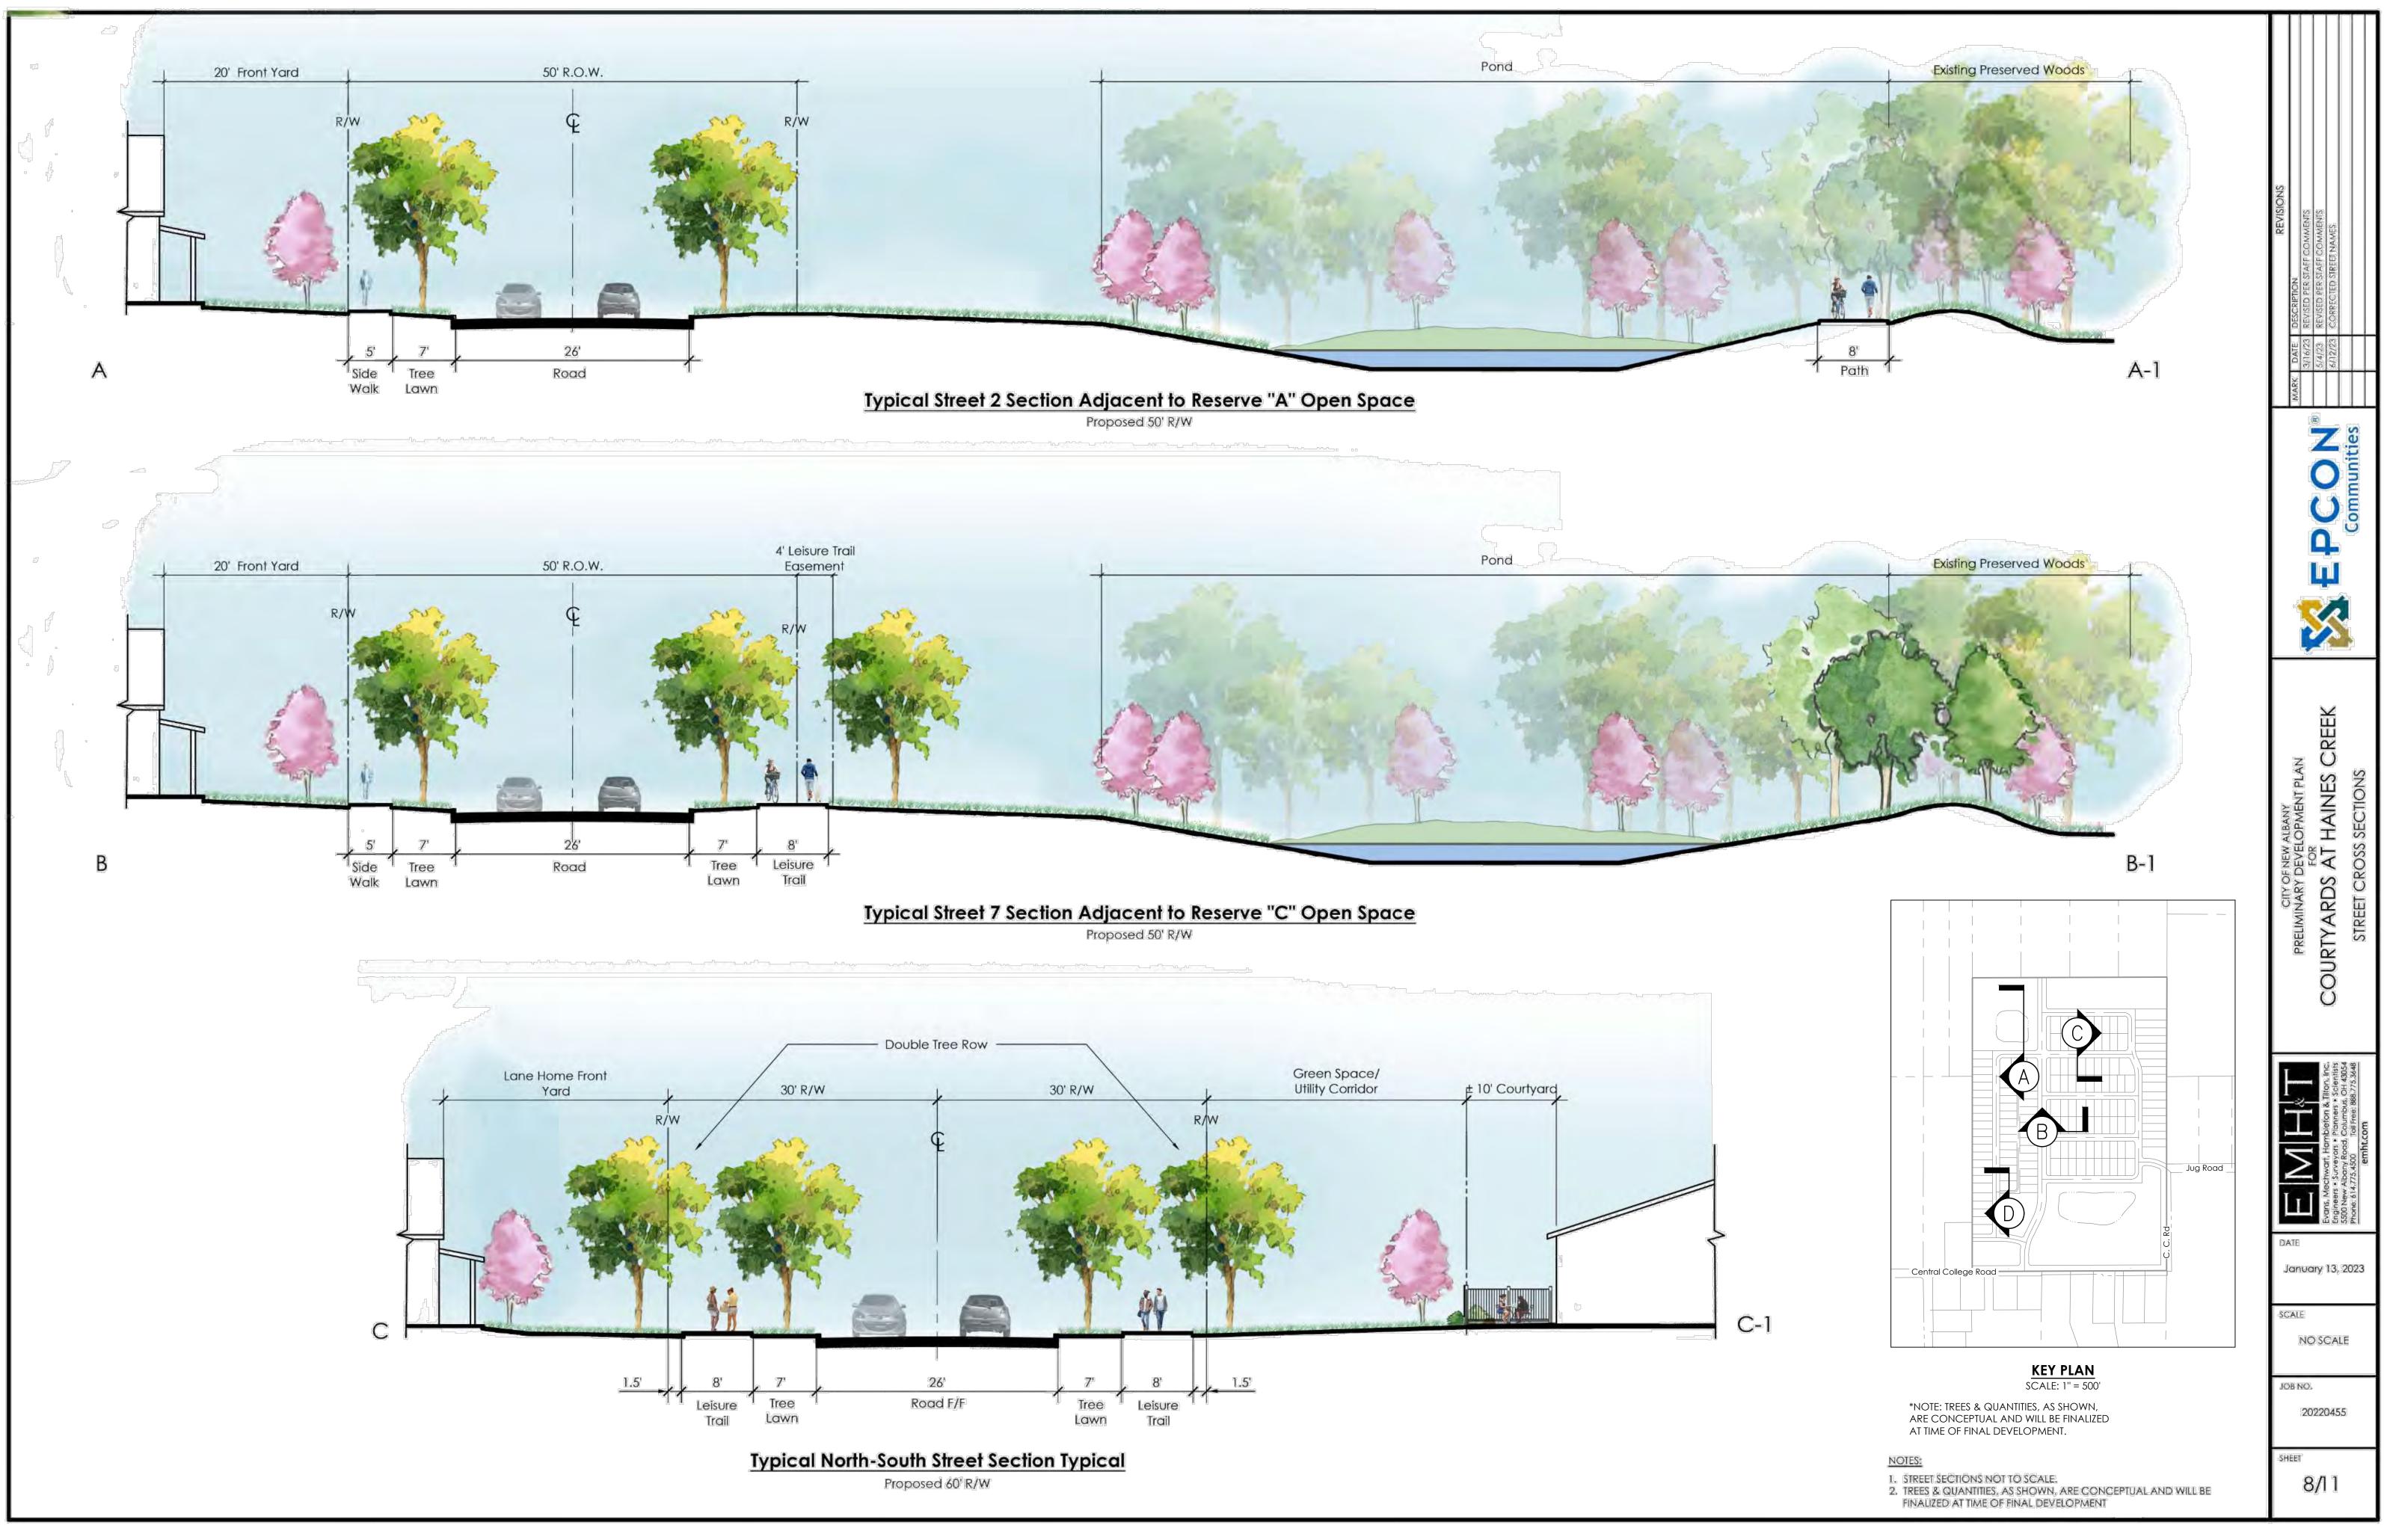

| HOME LANDSCAPE CONCEPTS |  |
| DATE<br>Findineses - Surveyors - Planners - Scientifsts<br>5500 New Albarry Road, Columbus, 0H 43054<br>Phone: 614.775.4500<br>Toll Thee: 898.775.3648<br>emht.com |                              |                                                                                                                 |                         |  |
| SCALE<br>AS NOTED<br>JOB NO.<br>20220455<br>SHEET<br>7/11                                                                                                          |                              |                                                                                                                 |                         |  |











SCALE: 1''=5'

|                                                                                                                                                          | Mark       Date       Description         Mark       Date       Description         3/16/23       REVISED PER STAFF COMMENTS         Communities       5/4/23       REVISED PER STAFF COMMENTS