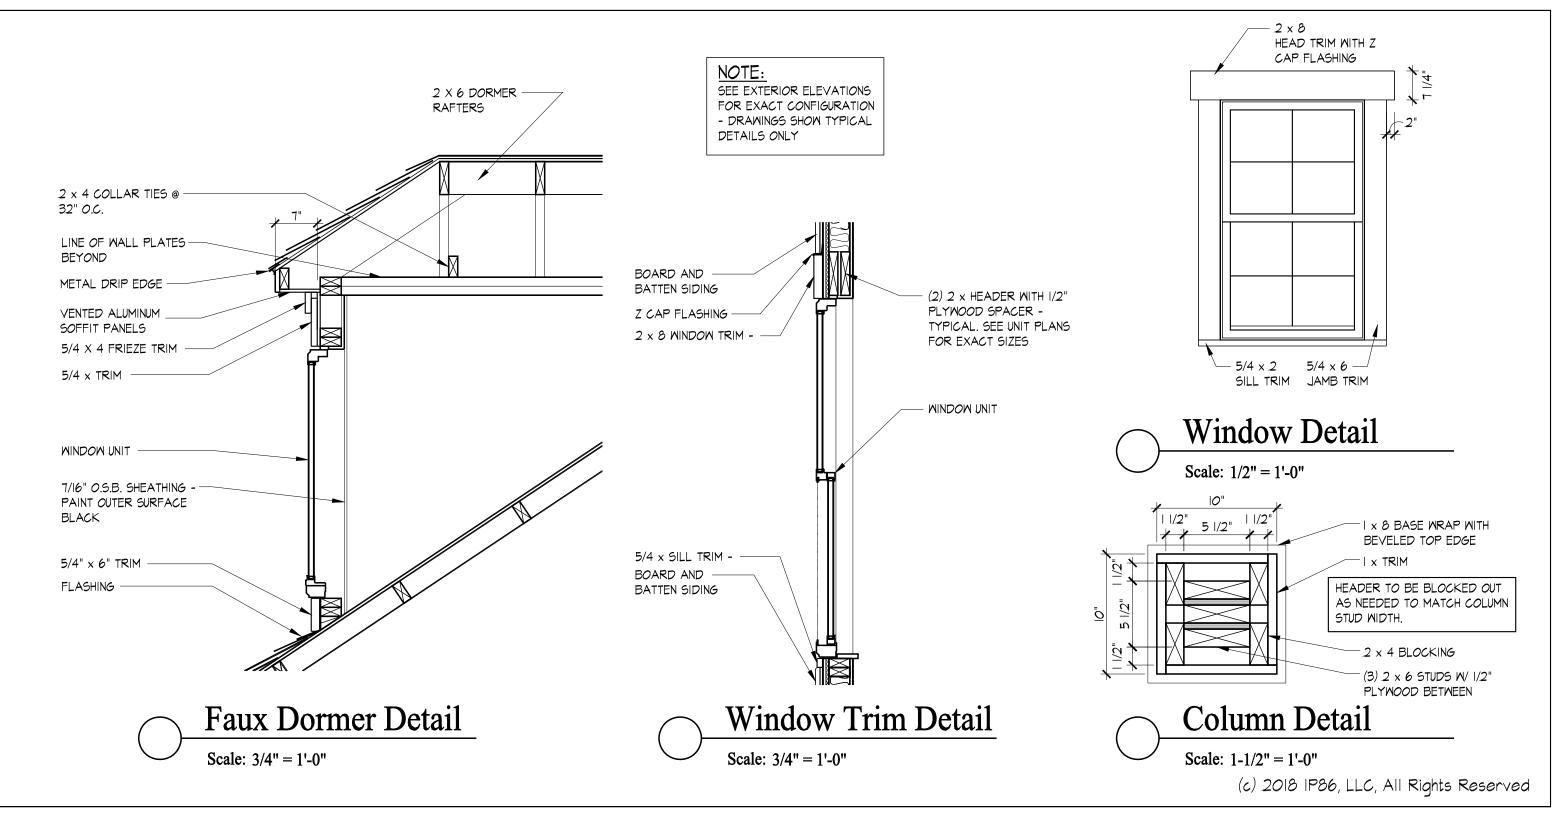

cement of the applicable development standards of this PUD text or the Zoning Ordinance unreasonable and, therefore, the procedure for variance from development standards is provided to allow the flexibility necessary to adapt to changed or unusual conditions, both foreseen and unforeseen, under circumstances which do not ordinarily involve a change of the primary use of the land or structure permitted.

B. <u>Variance and Appeals Process</u>: The procedures and requirements of Chapter 1113, Appeal and Variances, of the Codified Ordinances of the City of New Albany shall be followed in cases of appeals. Requests for variances shall be heard by the Planning Commission.

### COURTYARDS AT HAINES CREEK TYPICAL UNIT DETAILS



DEAN A. WENZ

### COURTYARDS AT HAINES CREEK TYPICAL UNIT DETAILS



DEAN A. WENZ



UNIT D-1 - PALAZZO



DEAN A. WENZ

### UNIT D-1 - PALAZZO



DEAN A. WENZ

#### ARCHITECTS



### UNIT D-1 - PALAZZO



Dean A. Wenz

UNIT D-1 - PALAZZO



2463 East Main Street Bexley, Ohio 43209 Phone (614) 239-6868 www.wenz-architects.com

UNIT D-1 - PALAZZO



DEAN A. WENZ

A R C H I T E C T S

2463 East Main Street Bexley, Ohio 43209 Phone (614) 239-6868 www.wenz-architects.com



UNIT D-1 - PALAZZO



DEAN A. WENZ

ARCHITECTS



UNIT D-1 - PALAZZO



Dean A. Wenz



### COURTYARDS AT HAINES CREEK UNIT D-1 - PALAZZO



DEAN A. WENZ

#### ARCHITECTS

### UNIT D-2 - PORTICO



DEAN A. WENZ



## UNIT D-2 - PORTICO



Dean A. Wenz

### ARCHITECTS

UNIT D-2 - PORTICO



DEAN A. WENZ



## UNIT D-2 - PORTICO



Dean A. Wenz

A R C H I T E C T S

UNIT D-2 - PORTICO



DEA