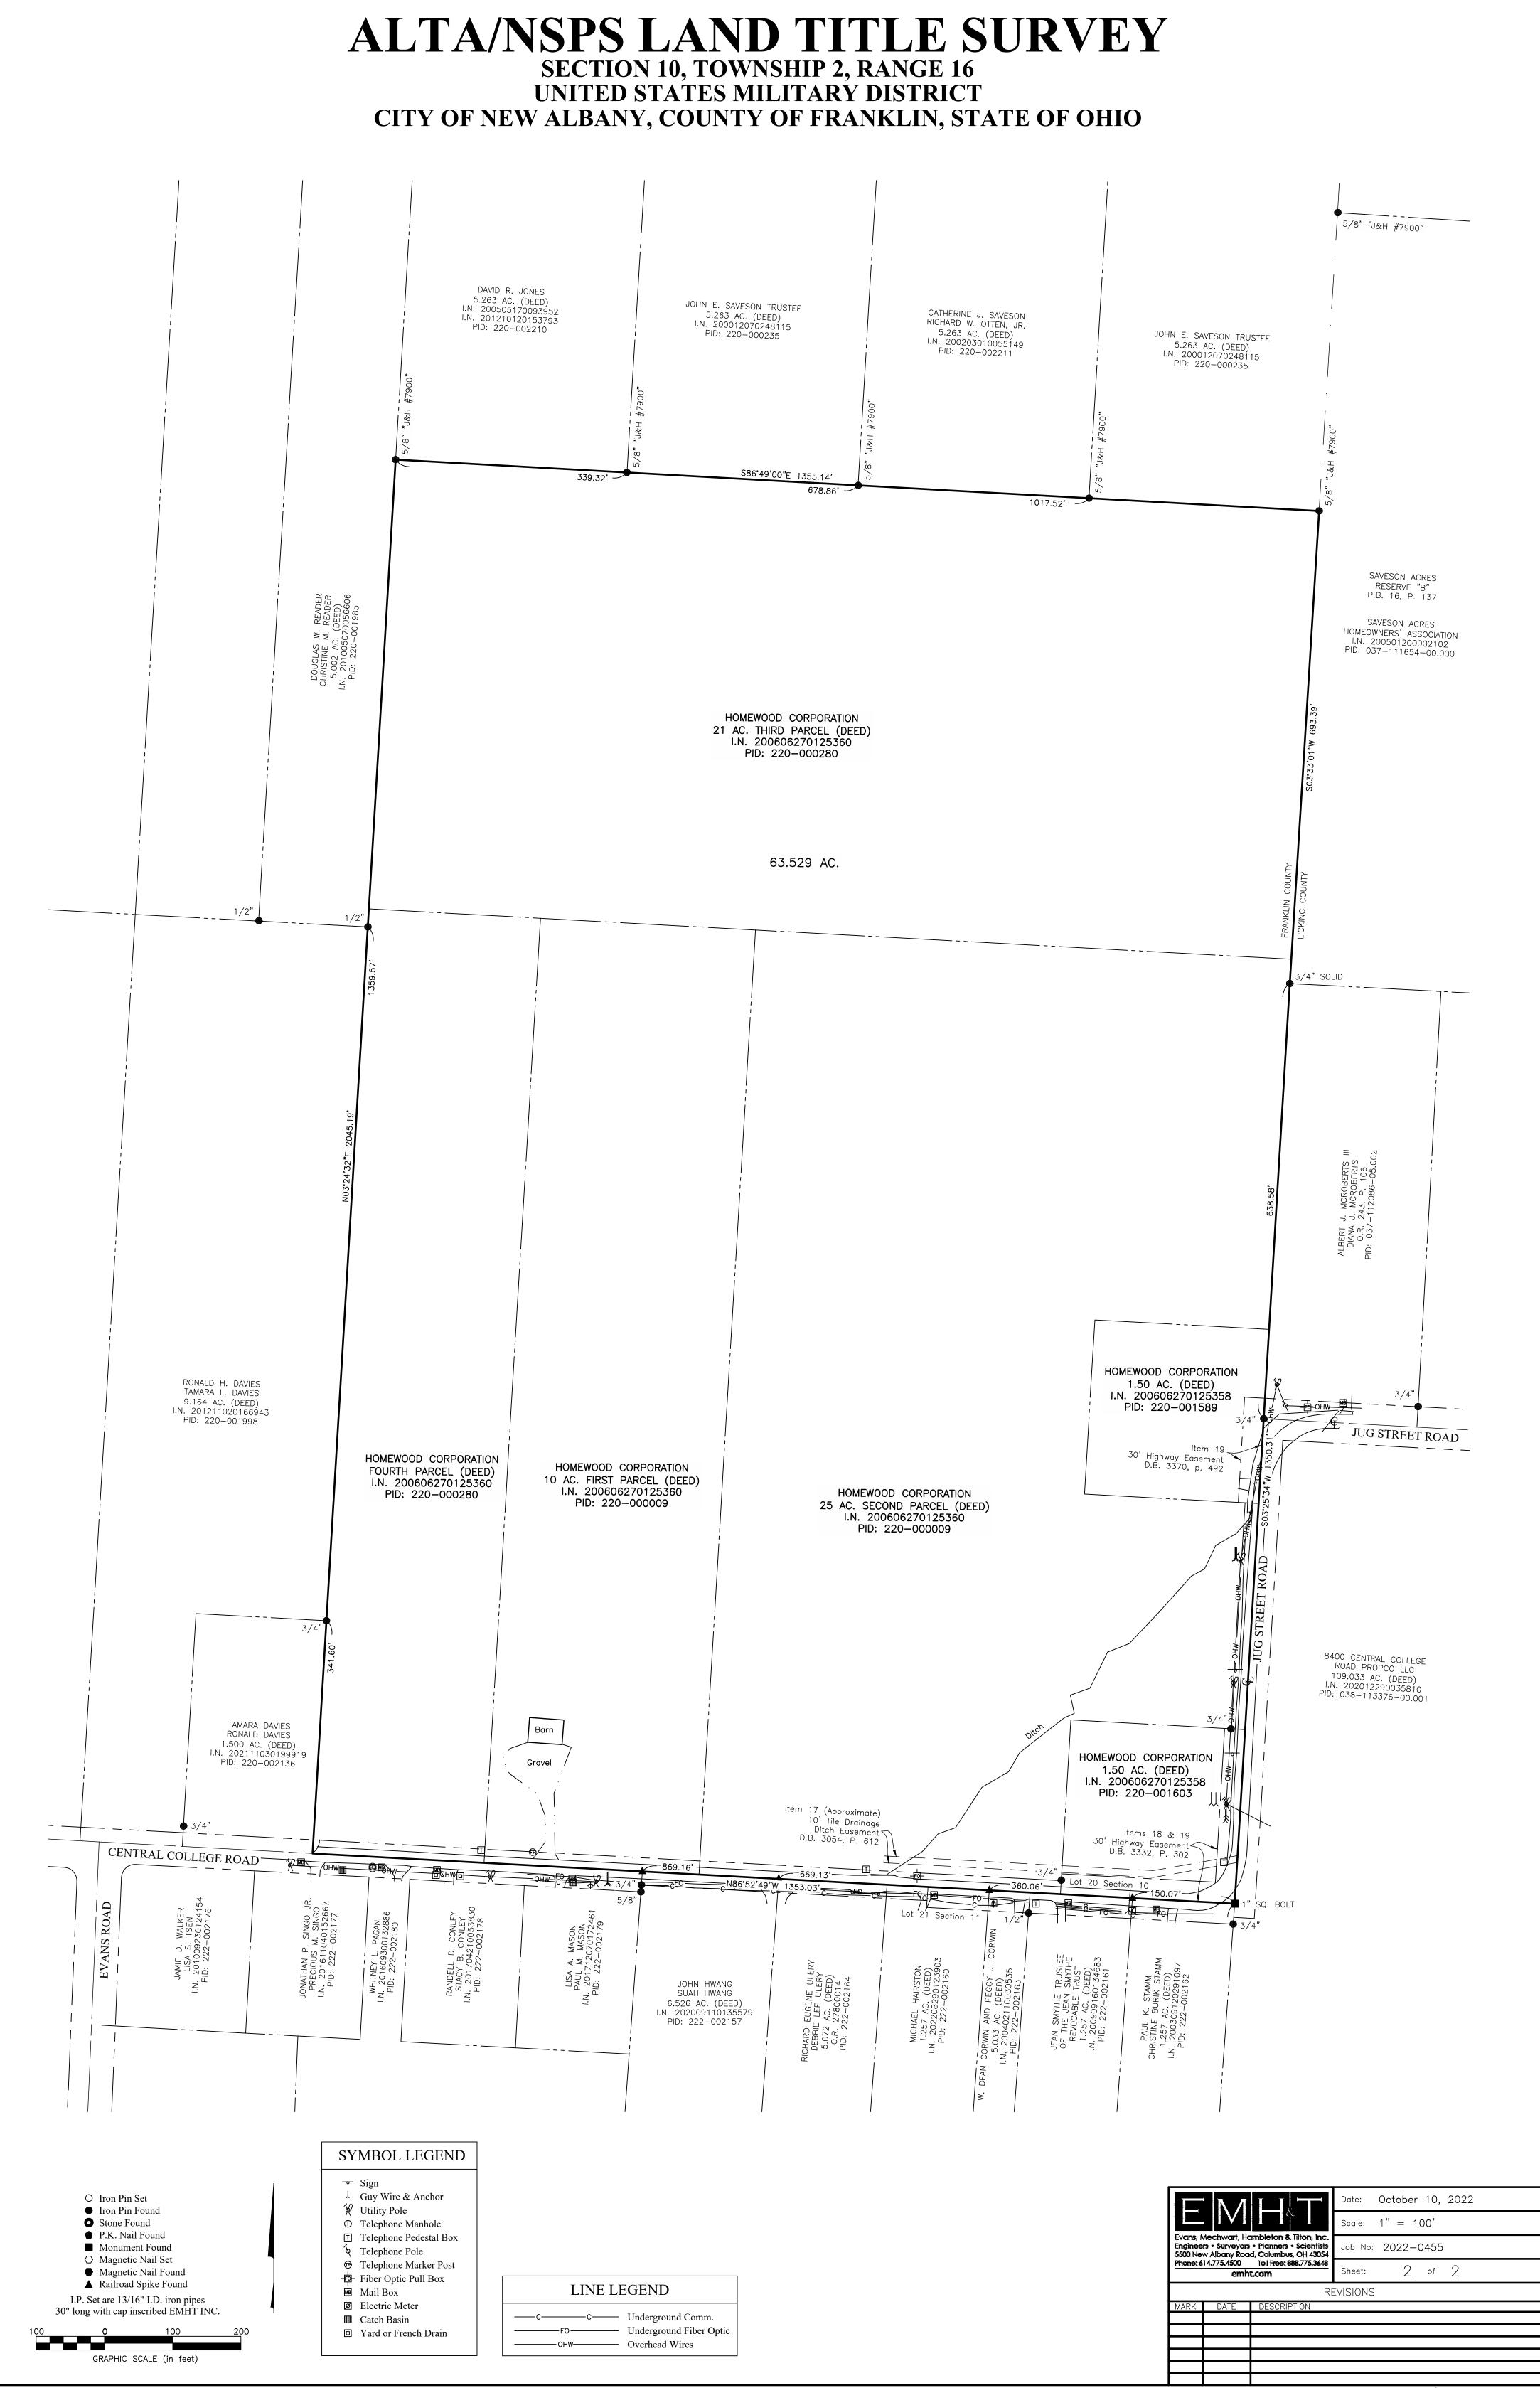

|      |             |          |         |     |      |  |
|                                                                                                                                                                                                   |      |             |          |         |     |      |  |
|                                                                                                                                                                                                   |      |             |          |         |     |      |  |

EC- Central College & Jugg St. Planning / 20220455-VS-ALTA-01

Date



EC-Central College & Jugg St. Planning / 20220455-VS-ALTA-01



Aaron L. Underhill 8000 Walton Parkway, Suite 260 New Albany, Ohio 43054

P: 614.335.9321 F: 614.335.9329 aaron@uhlawfirm.com

March 16, 2023

Chris Christian Planner II City of New Albany 99 W. Main Street New Albany, Ohio 43054

#### RE: Parkland and Open Space – Courtyards at Haines Creek Zoning District

Dear Chris:

EC New Vision Ohio LLC ("<u>Epcon</u>") is in contract to purchase 63.5+/ acres of real property located to the north of and adjacent to Central College Road and to west of and adjacent to the Franklin County-Licking County boundary line in the City of New Albany. Simultaneously with this letter, Epcon has submitted a rezoning application to the City of New Albany which seeks the approval of a residential co