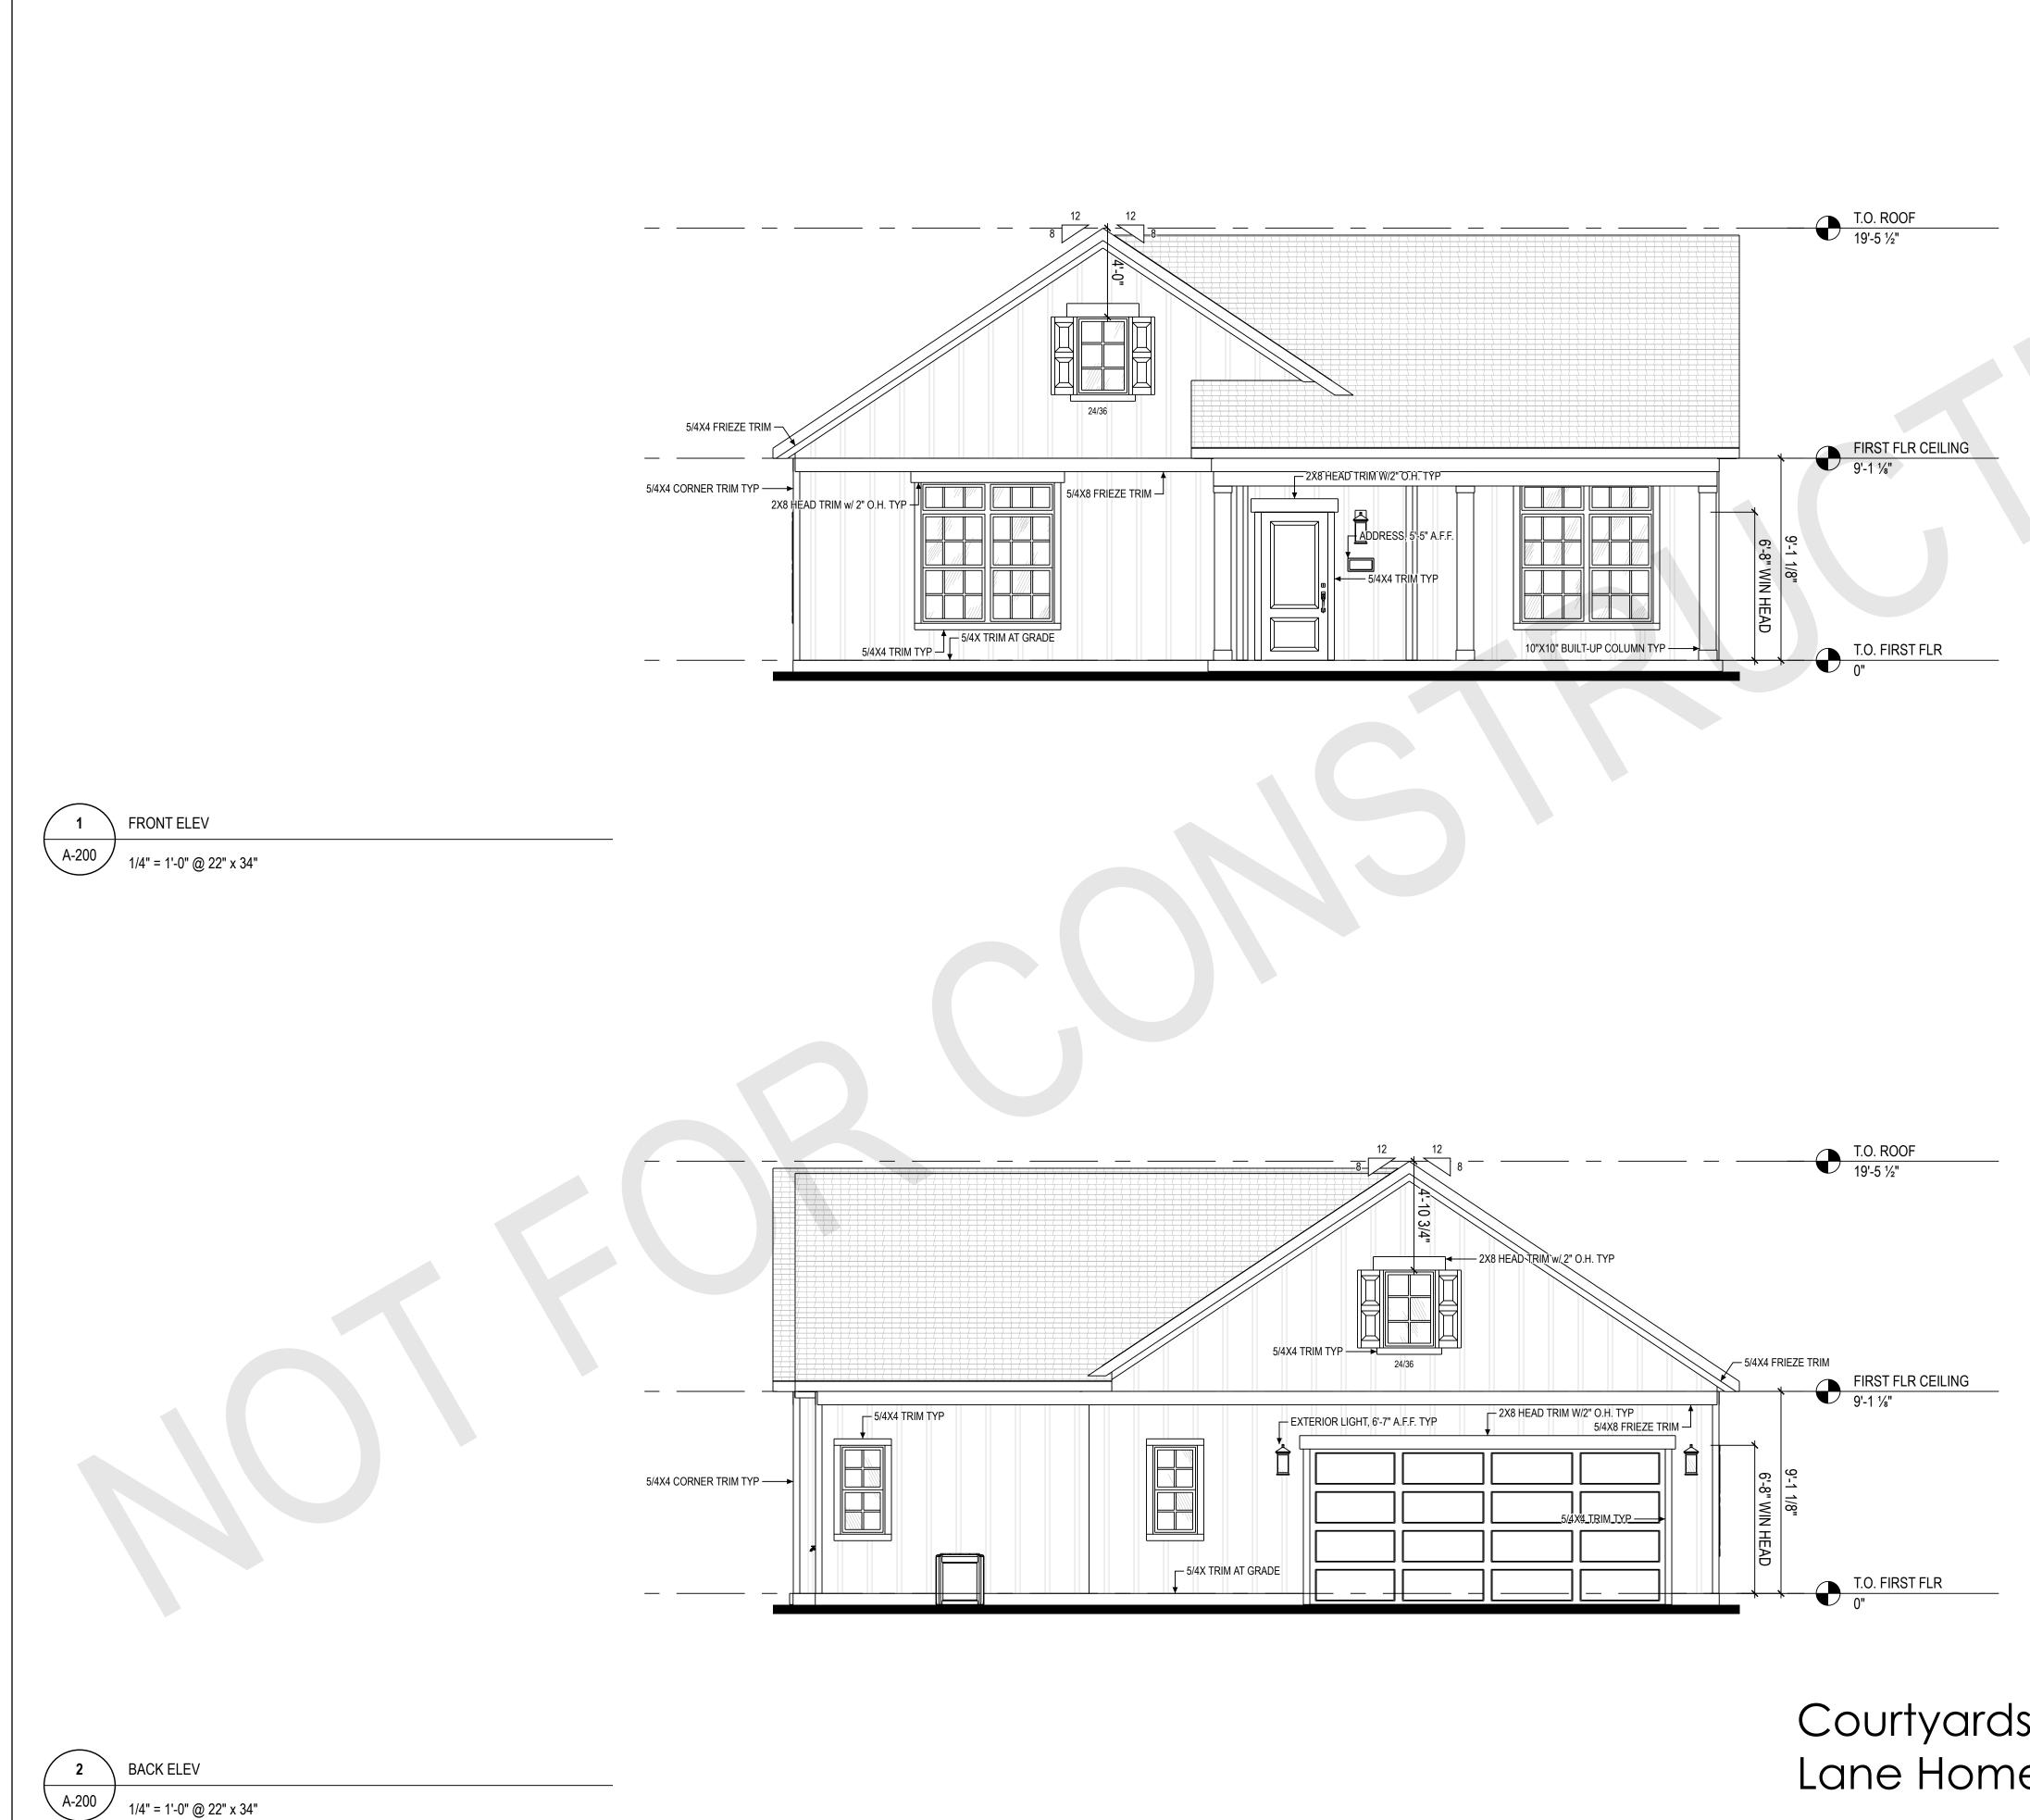

|                   |
| LOT:            |                            |                   |
| LOT ADDRESS:    |                            |                   |
|                 |                            |                   |
|                 |                            |                   |
|                 |                            |                   |
|                 |                            |                   |
| FRONT / E       |                            |                   |
|                 |                            |                   |
|                 |                            |                   |
| SHEET NUMBER    |                            |                   |

# Courtyards at Haines Creek

NOT FOR CONSTRUCTION

A-200

© 2023 HIGHARC, INC







Higharc, Inc. is not an architectural firm nor are the artistic representations contained herein intended to be construed as readyto-use architectural plans, construction documents, drawings, renderings, or any other similar or related documents. All drawings are artist's representations only and solely intended to reflect design intent derived exclusively from the home building plans and associated information, data, and specifications provided by Epcon Columbus. Higharc, Inc. is not responsible, nor may it be held liable for any errors or omissions contained herein or resulting from its usage. Any usage of the representations should be reviewed by local professionals to ensure conformance with local and state codes and be field verified prior to the start of any construction.

| ISSU