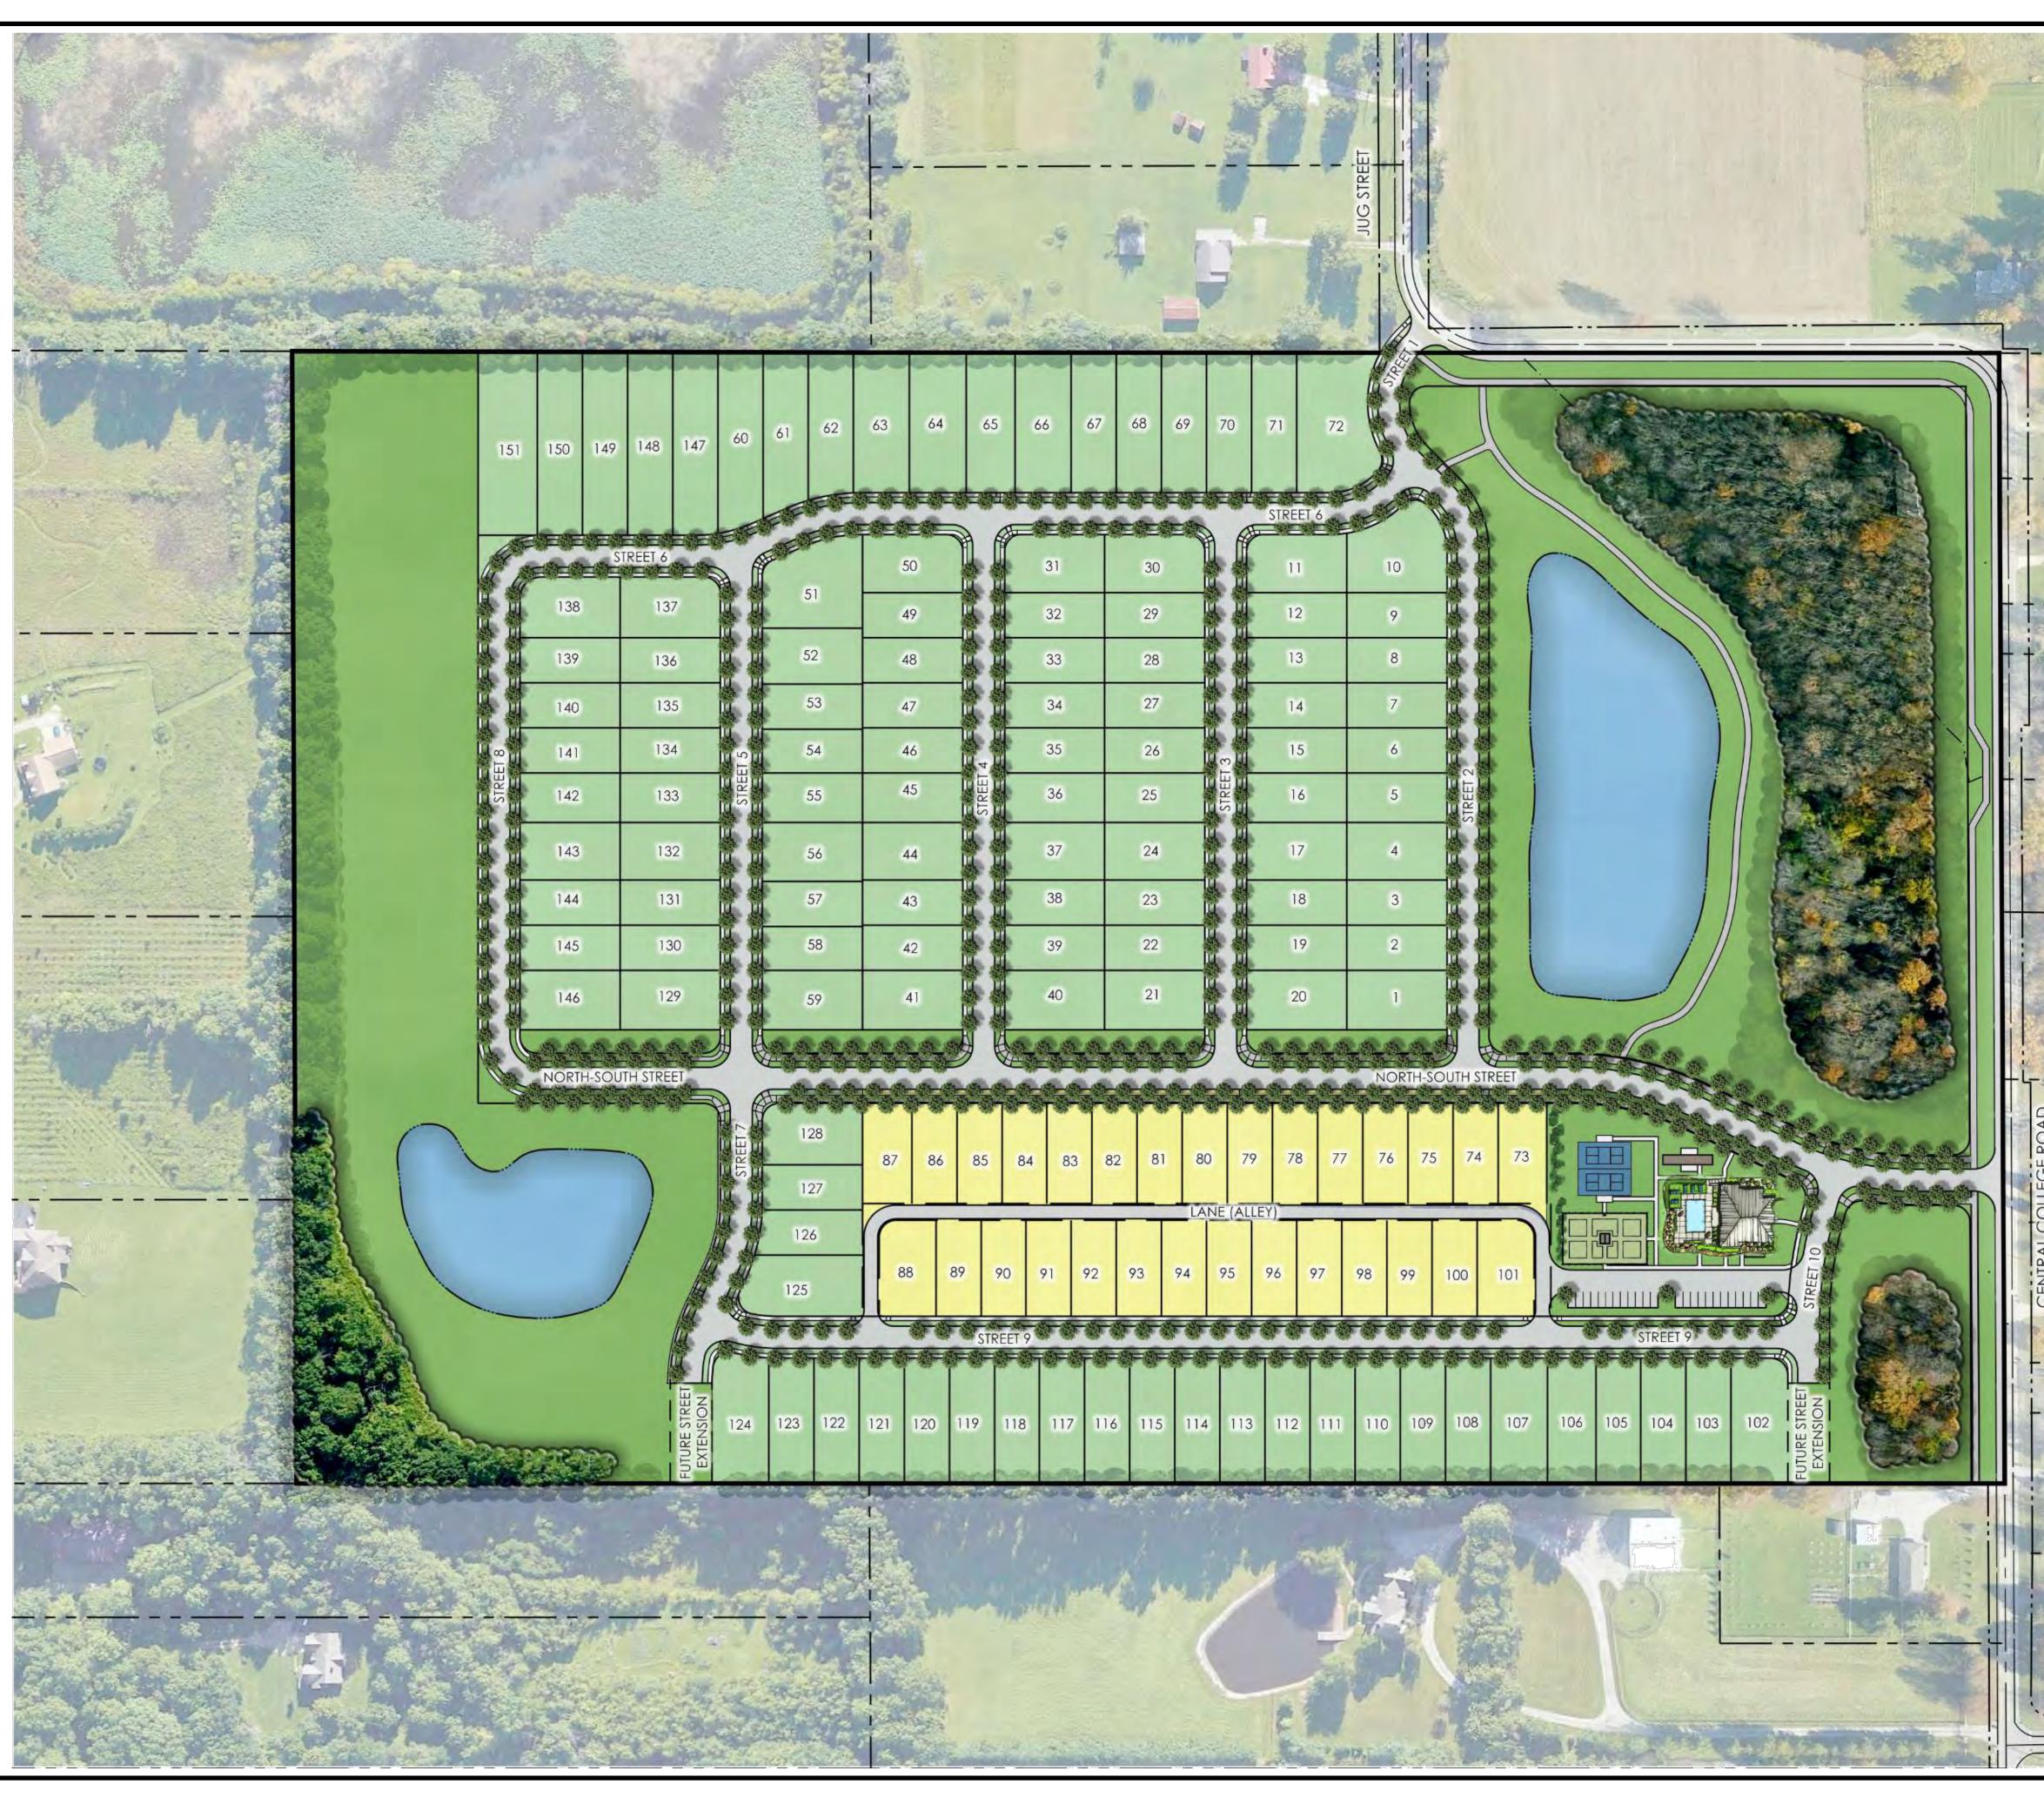

sible. 23-01-0747 3/15/2023

## PREPARED FOR:

**EPCON COMMUNITIES** 500 STONEHENGE PARKWAY DUBLIN, OHIO 43017 P: (614) 761-1010

SUBMITTAL:

JANUARY 13, 2023 MARCH 16, 2023 MAY 4, 2023 MAY 25, 2023 JUNE 22, 2023-COUNCIL SUBMITTAL

## CIVIL ENGINEER, LAND PLANNER & LANDSCAPE ARCHITECT





# COURTYARDS AT HAINES CREEK CITY OF NEW ALBANY, OHIO PUD

# PRELIMINARY DEVELOPMENT PLAN

## INDEX OF DRAWINGS

- SHEET 1: VICINITY MAP
- SHEET 2: ILLUSTRATIVE SITE PLAN
- EXISTING CONDITIONS PLAN SHEET 3:
- SITE PLAN SHEET 4:
- OPEN SPACE & PEDESTRIAN CONNECTIVITY PLAN SHEET 5:
- TYPICAL COMMUNITY AMENITIES PLAN SHEET 6:
- HOME LANDSCAPE CONCEPTS SHEET 7:
- STREET CROSS SECTIONS SHEET 8:
- SHEET 9: STREET CROSS SECTIONS
- SHEET 10: REPRESENTATIVE ARCHITECTURE
- SHEET 11: REPRESENTATIVE ARCHITECTURE





| X              |