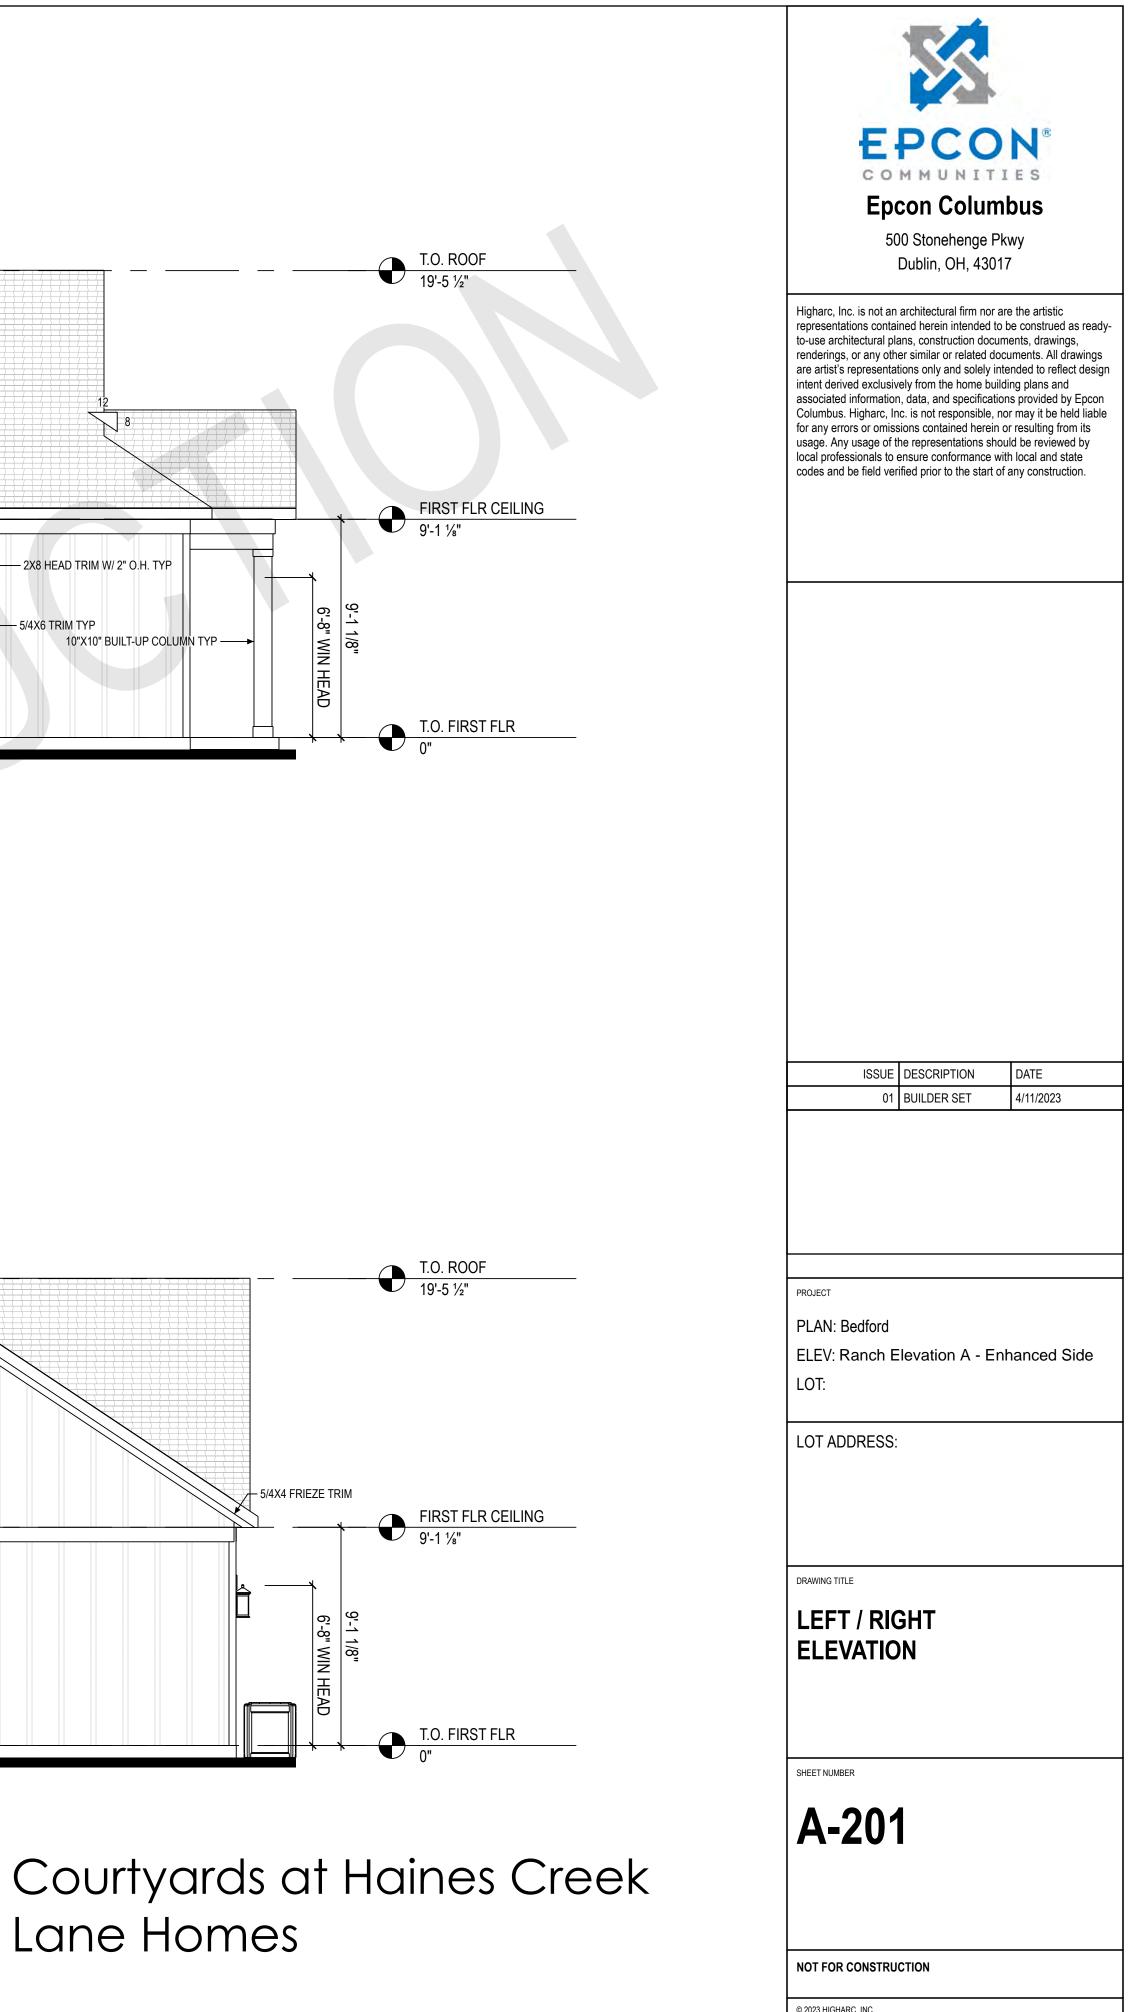

ilding plans and associated information, data, and specifications provided by Epcon Columbus. Higharc, Inc. is not responsible, nor may it be held liable for any errors or omissions contained herein or resulting from its usage. Any usage of the representations should be reviewed by local professionals to ensure conformance with local and state codes and be field verified prior to the start of any construction.

| ISSUE | DESCRIPTION | DATE      |
|-------|-------------|-----------|
| 01    | BUILDER SET | 4/11/2023 |
|       |             |           |
|       |             |           |

## PROJECT

PLAN: Bedford ELEV: Ranch Elevation A LOT:

LOT ADDRESS:

DRAWING TITLE

## FRONT / BACK ELEVATION

SHEET NUMBER



## Courtyards at Haines Creek

NOT FOR CONSTRUCTION

© 2023 HIGHARC, INC





5/4X4 TRIM T 5/4X8 FRIEZE TRIM 5/4X4 TRIM TYP — FRONT ELEV A-200 1/4" = 1'-0" @ 22" x 34" – 5/4X4 TRIM TYP BACK ELEV 2 A-200 1/4" = 1'-0" @ 22" x 34"





Higharc, Inc. is not an architectural firm nor are the artistic representations contained herein intended to be construed as readyto-use architectural plans, construction documents, drawings, renderings, or any other similar or related documents. All drawings are artist's representations only and solely intended to reflect design intent derived exclusively from the home building plans and associated information, data, and specifications provided by Epcon Columbus. Higharc, Inc. is not responsible, nor may it be held liable for any errors or omissions contained herein or resulting from its usage. Any usage of the representations should