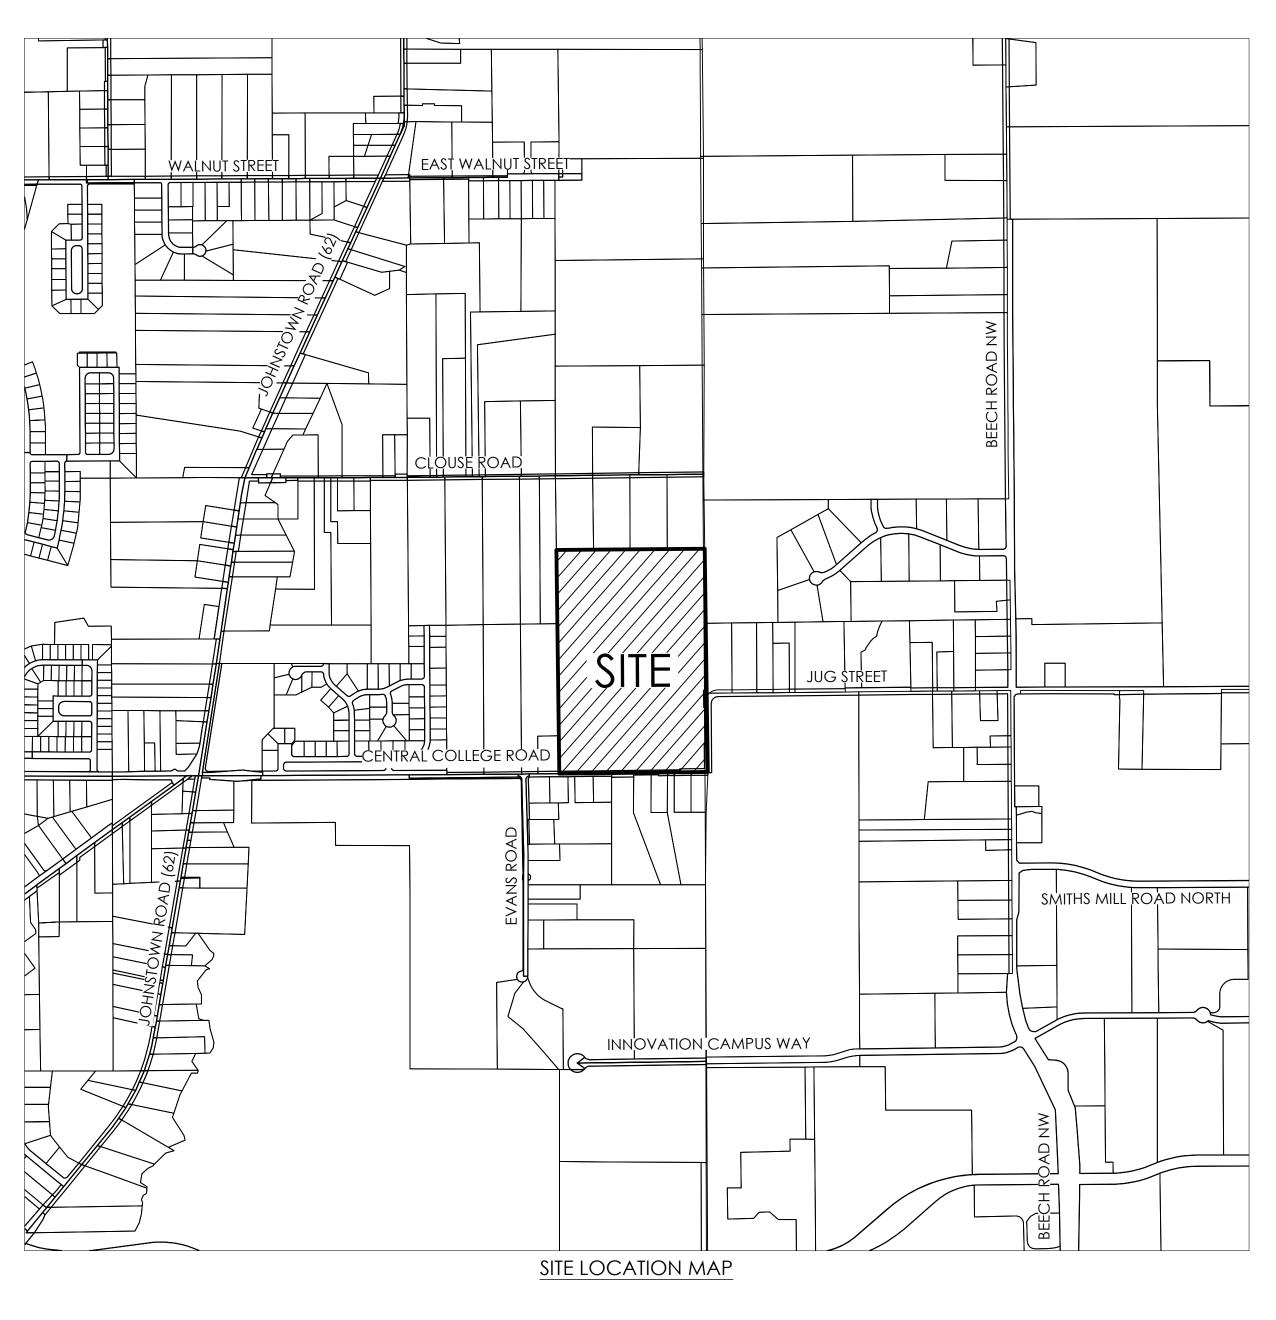

lassic Light Buff |
| 4 | Door                 | SW 0032 Needlepoint Navy   |
|   | Metal Roof           | Black                      |
|   | Roof Shingle         | Black                      |
|   | Windows              | Black                      |
|   | Gutters & Downspouts | White                      |
|   | Porch Railings       | White                      |
|   | Garage Door          | White                      |

Dover White



Color samples shown approximate actual paint colors as closely as possible. 23-01-0747 3/15/2023

## PREPARED FOR:

**EPCON COMMUNITIES** 500 STONEHENGE PARKWAY DUBLIN, OHIO 43017 P: (614) 761-1010

SUBMITTAL:

JANUARY 13, 2023 MARCH 16, 2023 MAY 4, 2023 MAY 25, 2023 JUNE 22, 2023-COUNCIL SUBMITTAL

## CIVIL ENGINEER, LAND PLANNER & LANDSCAPE ARCHITECT





# COURTYARDS AT HAINES CREEK CITY OF NEW ALBANY, OHIO PUD

# PRELIMINARY DEVELOPMENT PLAN

## INDEX OF DRAWINGS

- SHEET 1: VICINITY MAP
- SHEET 2: ILLUSTRATIVE SITE PLAN
- EXISTING CONDITIONS PLAN SHEET 3:
- SITE PLAN SHEET 4:
- OPEN SPACE & PEDESTRIAN CONNECTIVITY PLAN SHEET 5:
- TYPICAL COMMUNITY AMENITIES PLAN SHEET 6:
- HOME LANDSCAPE CONCEPTS SHEET 7:
- STREET CROSS SECTIONS SHEET 8:
- SHEET 9: STREET CROSS SECTIONS
- SHEET 10: REPRESENTATIVE ARCHITECTURE
- SHEET 11: REPRESENTATIVE ARCHITECTURE





| X              |