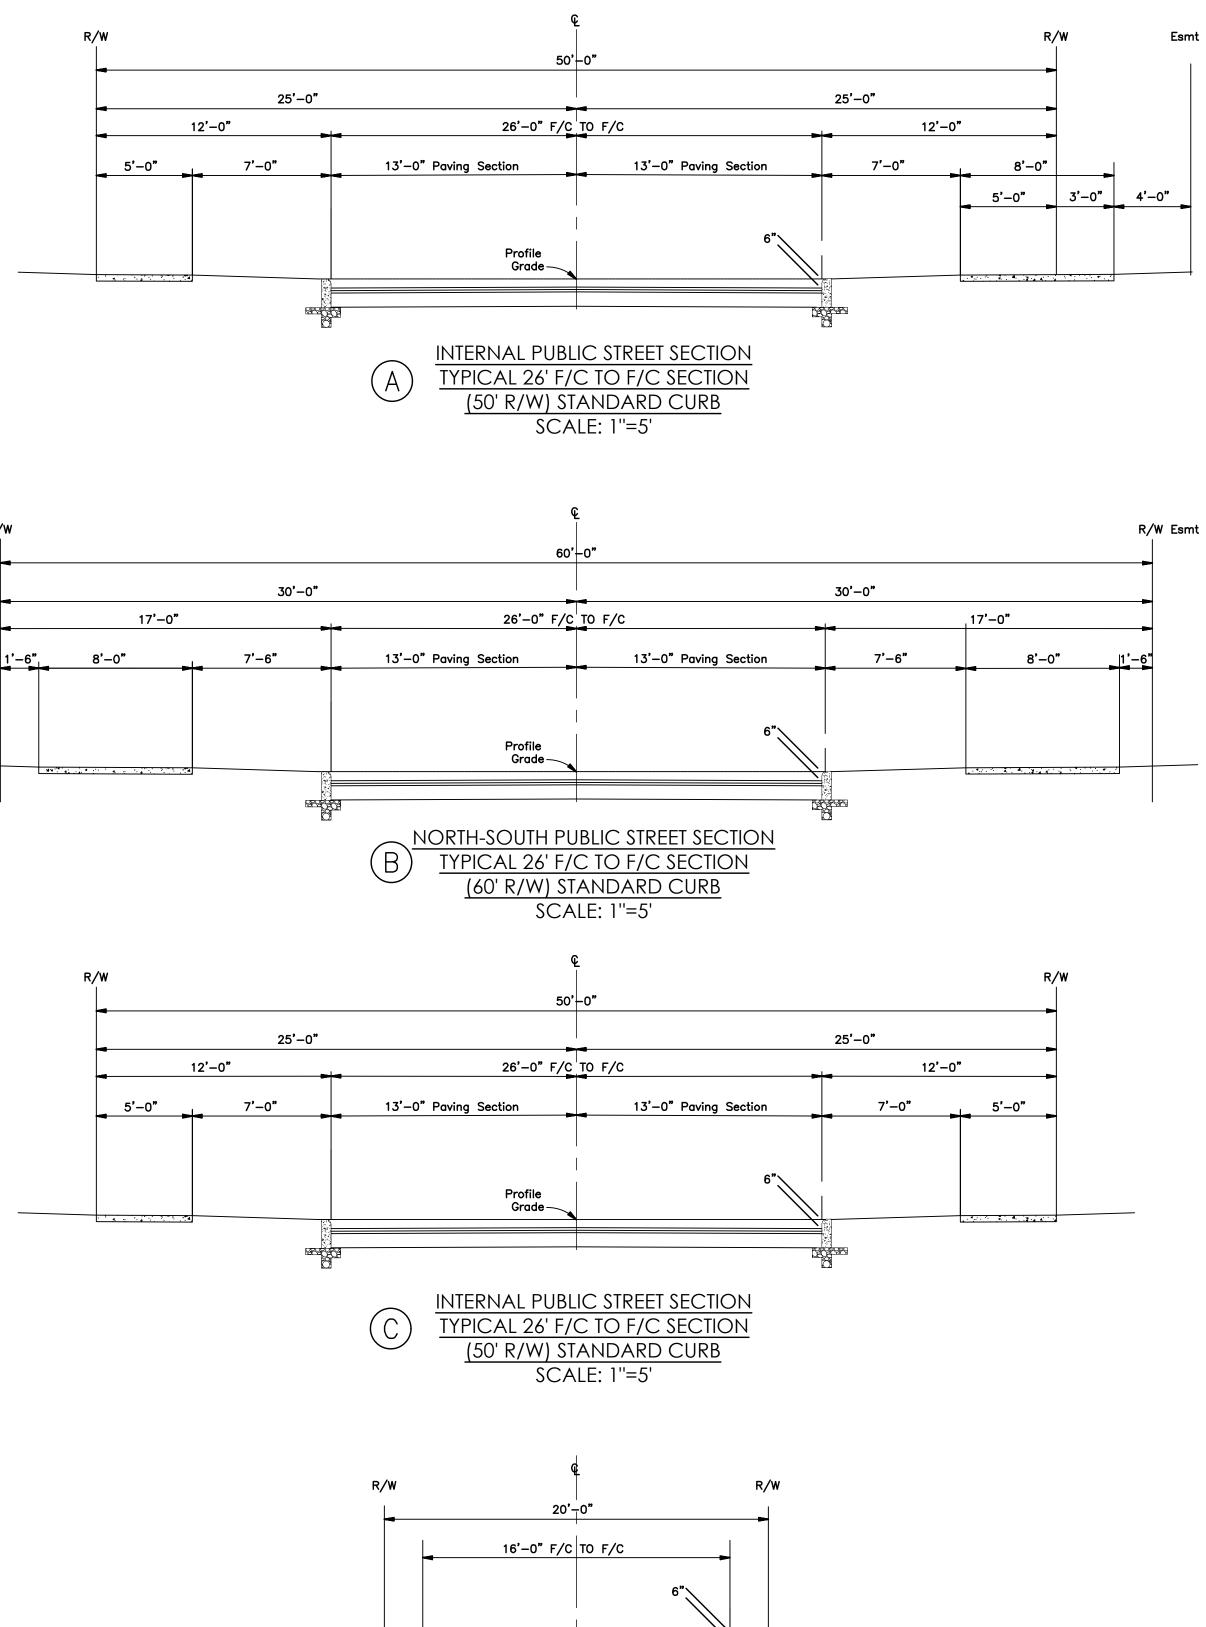

| HOME LANDSCAPE CONCEPTS |  |
| DATE<br>Findineses - Surveyors - Planners - Scientifsts<br>5500 New Albarry Road, Columbus, 0H 43054<br>Phone: 614.775.4500<br>Toll Thee: 898.775.3648<br>emht.com |                              |                                                                                                                 |                         |  |
| SCALE<br>AS NOTED<br>JOB NO.<br>20220455<br>SHEET<br>7/11                                                                                                          |                              |                                                                                                                 |                         |  |











SCALE: 1''=5'

|                                                                                                                                                          | Mark       Date       Description         Mark       Date       Description         3/16/23       REVISED PER STAFF COMMENTS         Communities       5/4/23       REVISED PER STAFF COMMENTS