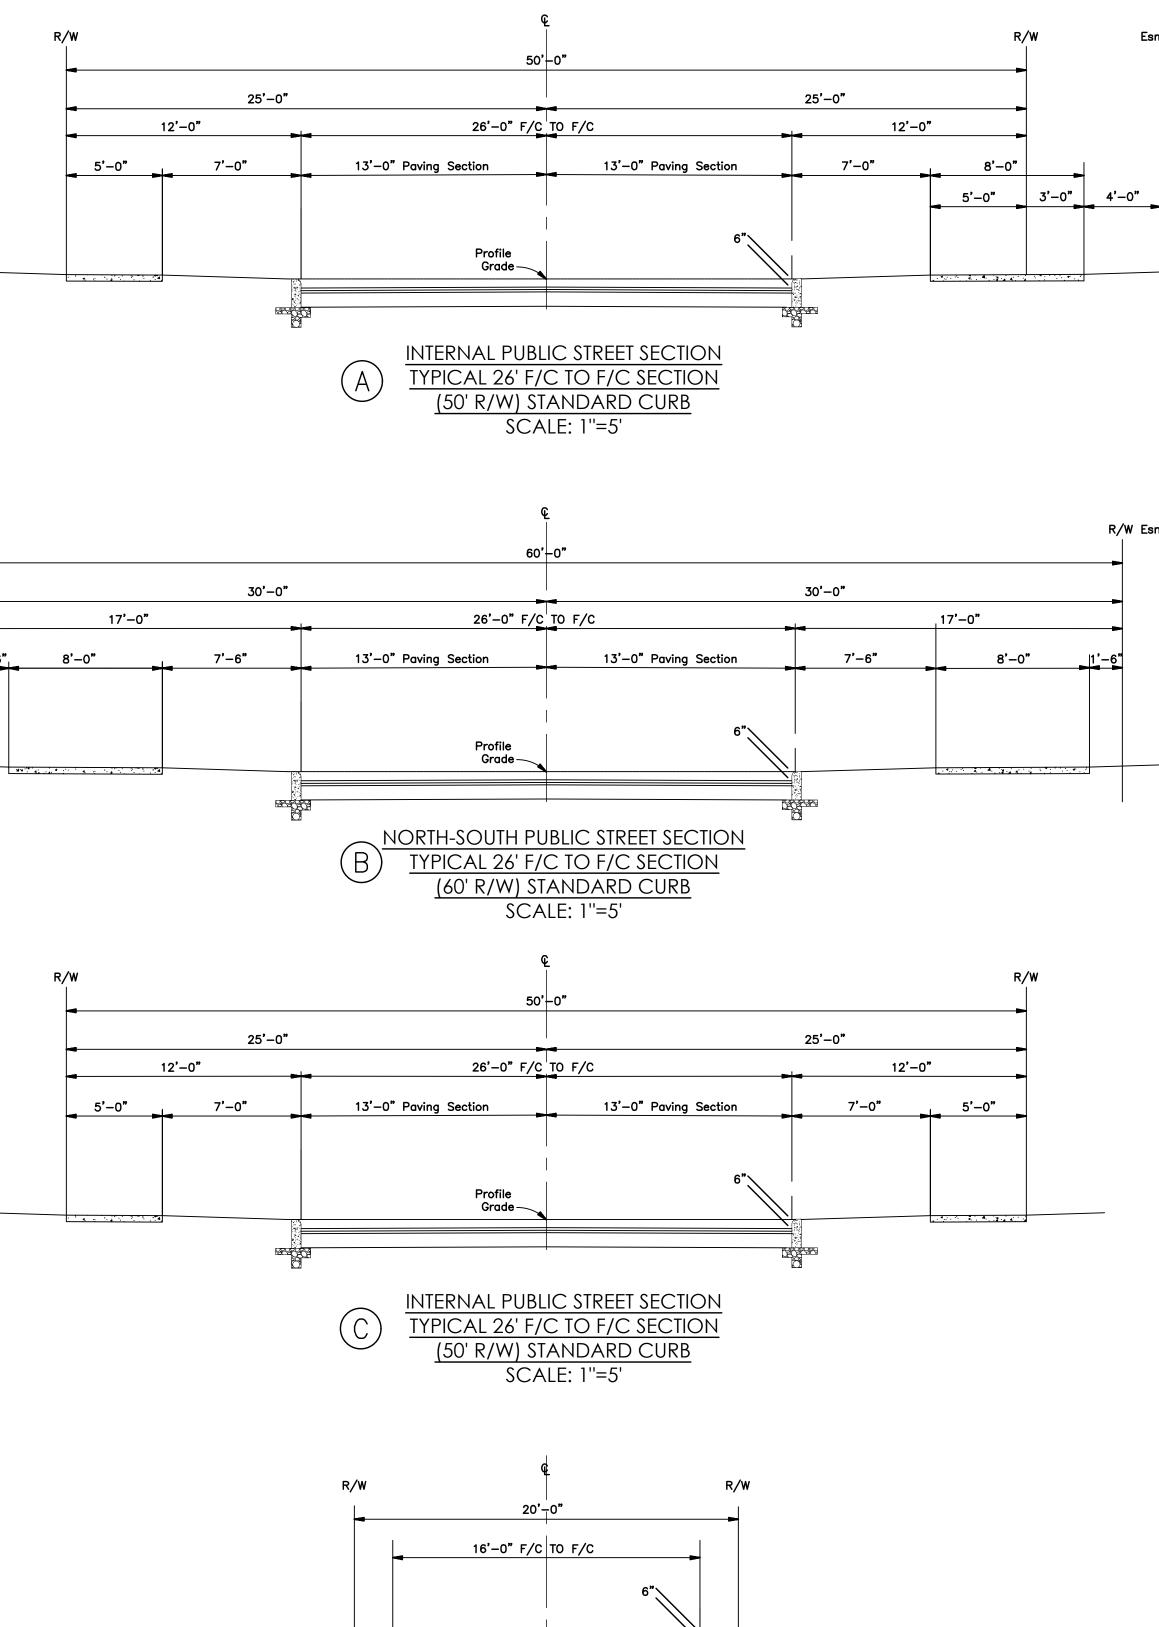

| HOME LANDSCAPE CONCEPTS |  |
| DATE<br>Findineses - Surveyors - Planners - Scientifsts<br>5500 New Albarry Road, Columbus, 0H 43054<br>Phone: 614.775.4500<br>Toll Thee: 898.775.3648<br>emht.com |                              |                                                                                                                 |                         |  |
| SCALE<br>AS NOTED<br>JOB NO.<br>20220455<br>SHEET<br>7/11                                                                                                          |                              |                                                                                                                 |                         |  |











SCALE: 1''=5'

|                                                                                                                                                          | Mark       Date       Description         Mark       Date       Description         3/16/23       REVISED PER STAFF COMMENTS         Communities       5/4/23       REVISED PER STAFF COMMENTS