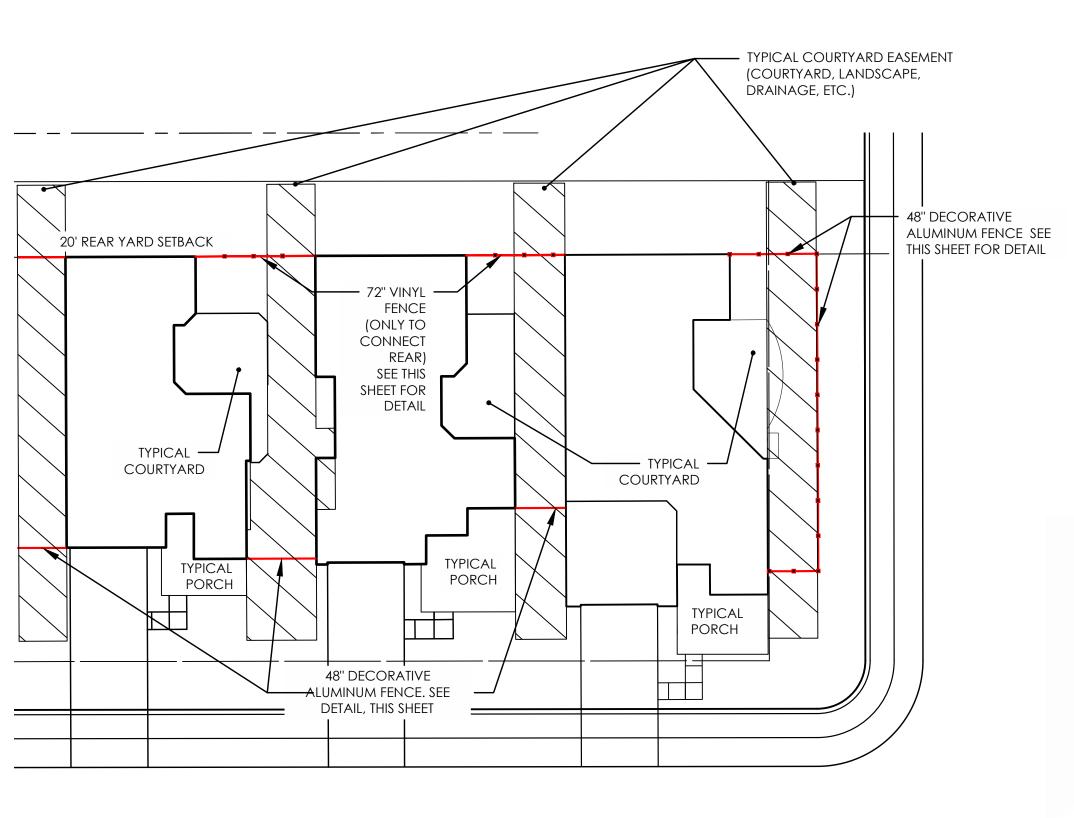

|                                         | JOB NO.<br>20220455                                                                                                                          |
|                                                 |                                                                 |                                         |                                                                                                                                              |





- **ON** Munities **U** U U **Q** Щ S CREEK LBANY DPMENT PLAN Ś HAINES ENIT **A** COURTYARDS CITY O INARY PRELIMI ilton, Inc. Scientists OH 43054 8.775.3648 Evans, Me Engineers 5500 New DATE January 13, 2023 SCALE 1'' = 100' JOB NO. 20220455 SHEET 6/11



PLAN VIEW SCALE: 1" = 20'



AERIAL VIEW : TYPICAL COURTYARDS



VINYL FENCE (ON REAR OF HOME) No Scale



TYPICAL COURTYARD



TYPICAL COURTYARD



TYPICAL COURTYARD



TYPICAL COURTYARD



TYPICAL COURTYARD ADJACENT TO STREET

TYPICAL COURTYARD

TYPICAL COURTYARD

TYPICAL COURTYARD

TYPICAL COURTYARD ADJACENT TO OPEN SPACE

| REVISIONS                                                                                                                                                          | MARK DATE DESCRIPTION        | 5/4/23 REVISED PER STAFF COMMENTS                                                                               |                         |  |
|--------------------------------------------------------------------------------------------------------------------------------