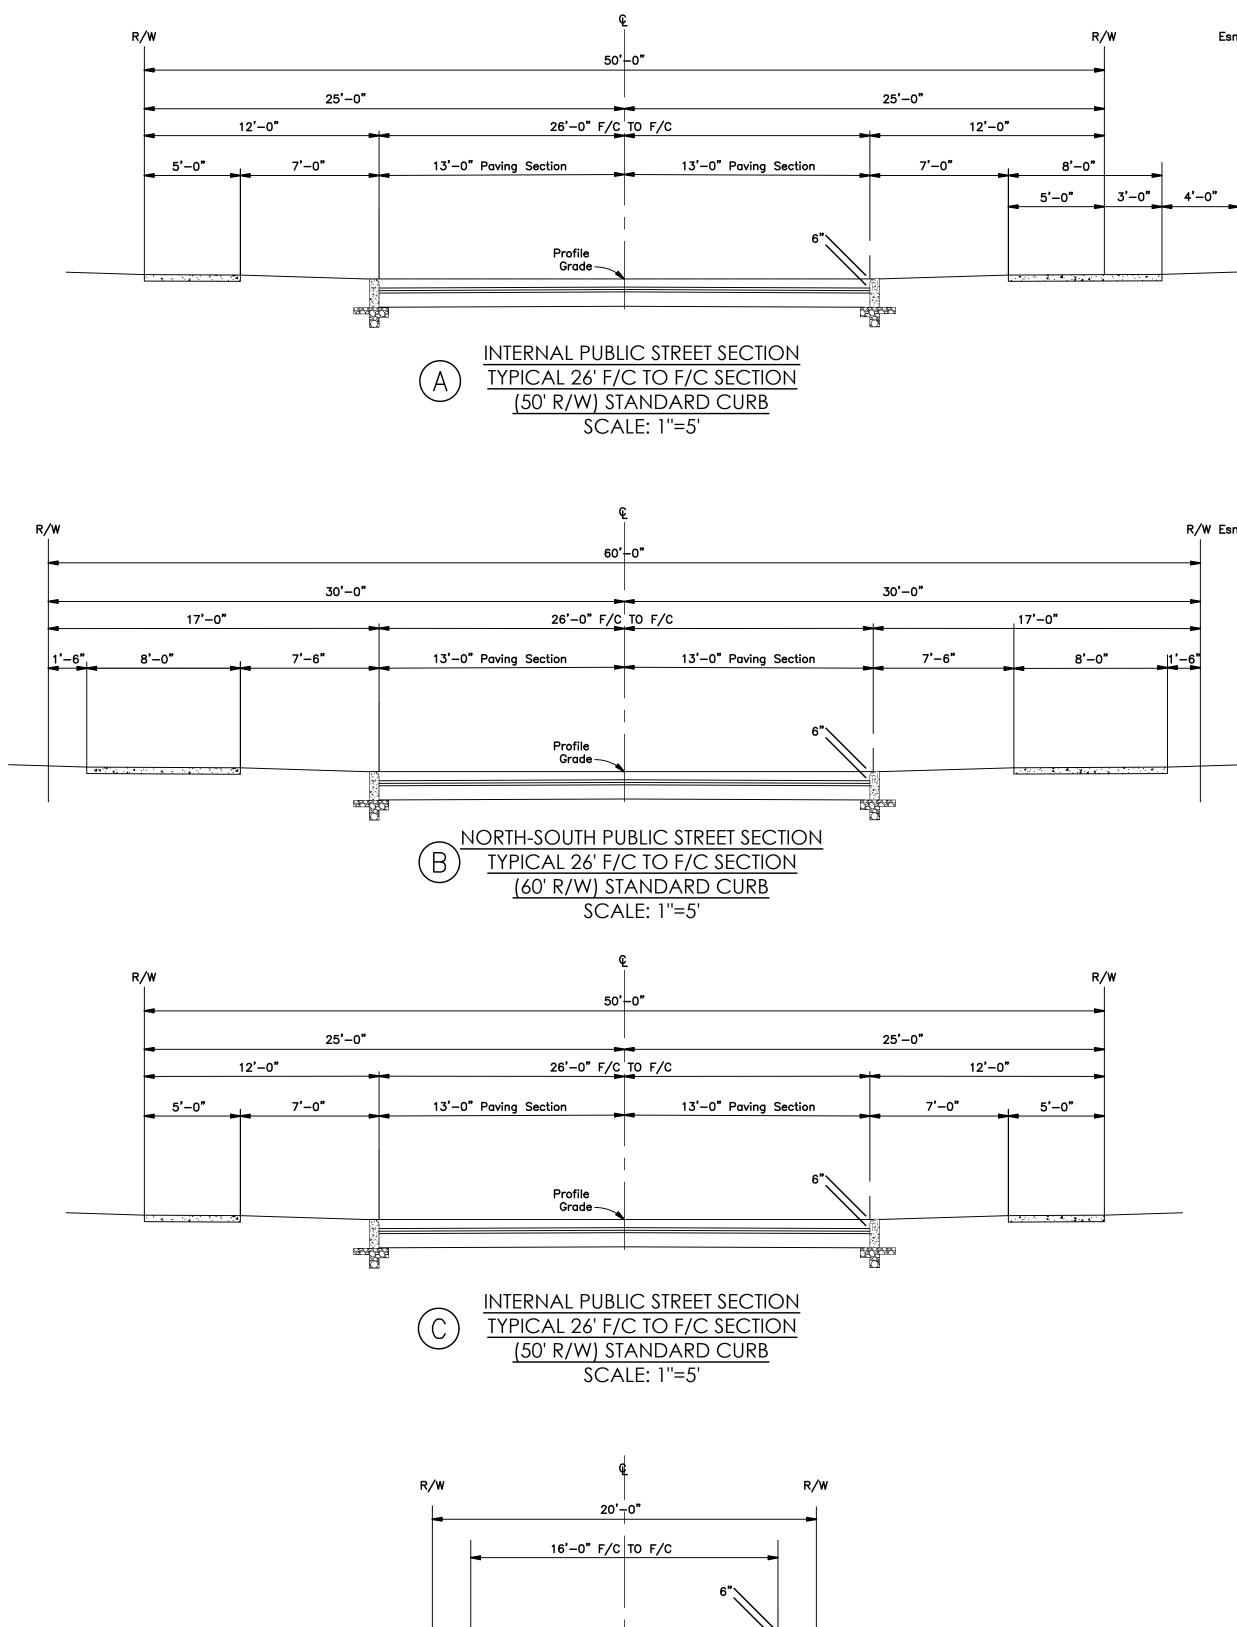

| HOME LANDSCAPE CONCEPTS |  |
| DATE<br>Findineses - Surveyors - Planners - Scientifsts<br>5500 New Albarry Road, Columbus, 0H 43054<br>Phone: 614.775.4500<br>Toll Thee: 898.775.3648<br>emht.com |                              |                                                                                                                 |                         |  |
| SCALE<br>AS NOTED<br>JOB NO.<br>20220455<br>SHEET<br>7/11                                                                                                          |                              |                                                                                                                 |                         |  |











SCALE: 1''=5'

|                                                                                                                                                          | Mark       Date       Description         Mark       Date       Description         3/16/23       REVISED PER STAFF COMMENTS         Communities       5/4/23       REVISED PER STAFF COMMENTS