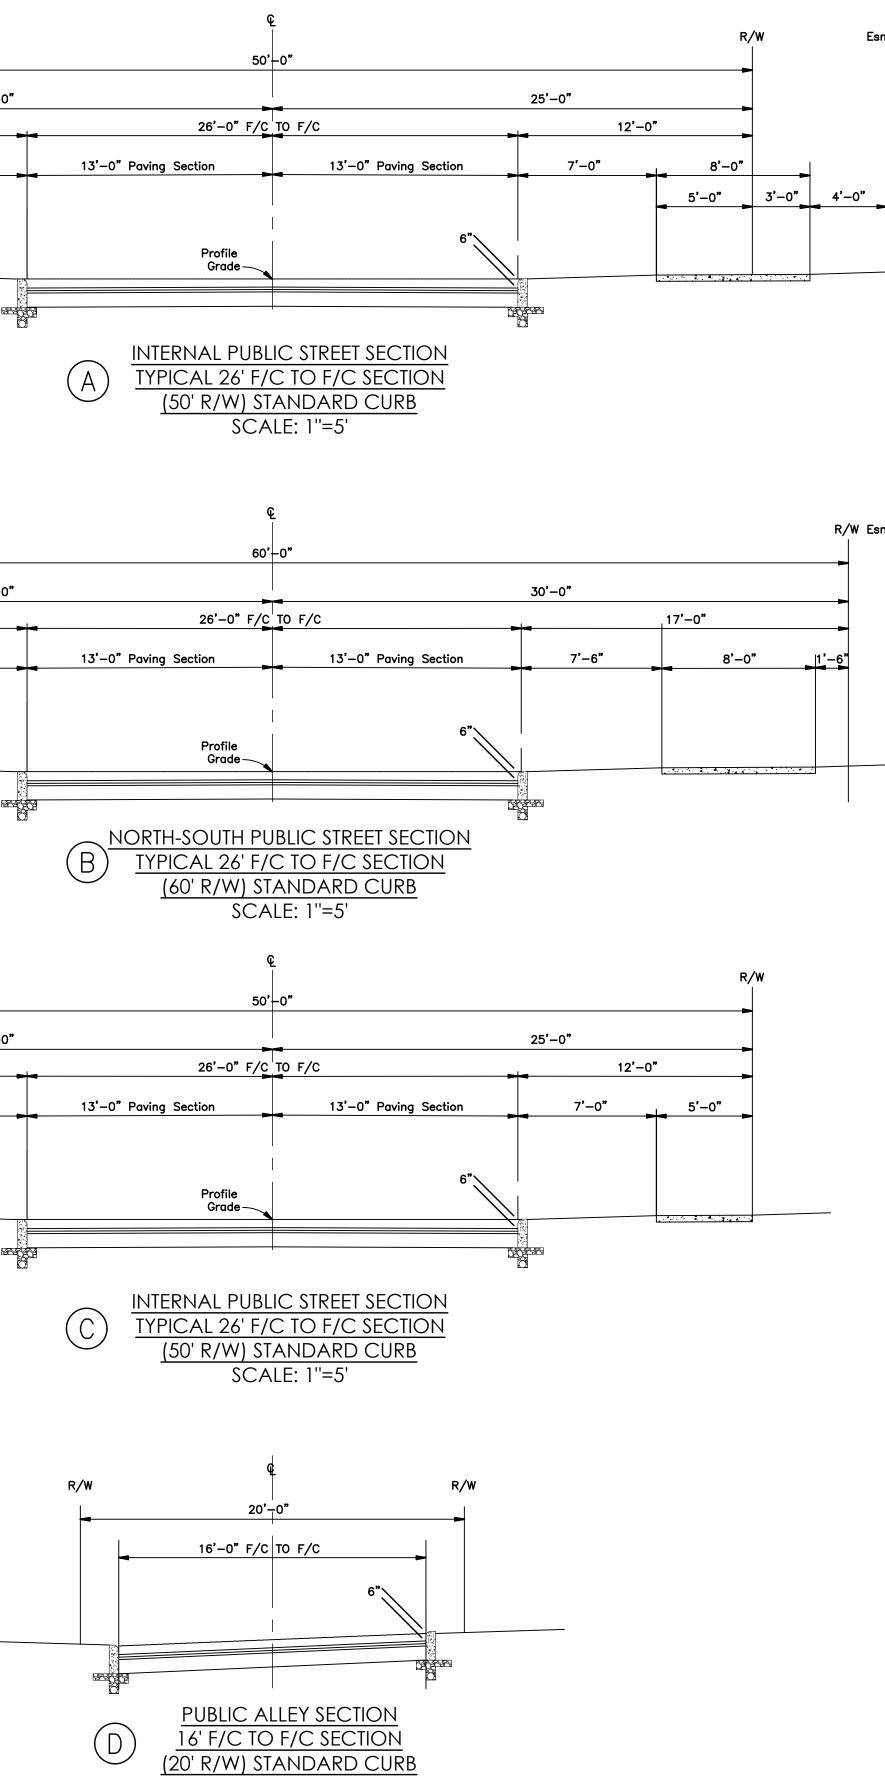

| HOME LANDSCAPE CONCEPTS |  |
| DATE<br>Findineses - Surveyors - Planners - Scientifsts<br>5500 New Albarry Road, Columbus, 0H 43054<br>Phone: 614.775.4500<br>Toll Thee: 898.775.3648<br>emht.com |                              |                                                                                                                 |                         |  |
| SCALE<br>AS NOTED<br>JOB NO.<br>20220455<br>SHEET<br>7/11                                                                                                          |                              |                                                                                                                 |                         |  |











SCALE: 1''=5'

|                                                                                                                                                          | Mark       Date       Description         Mark       Date       Description         3/16/23       REVISED PER STAFF COMMENTS         Communities       5/4/23       REVISED PER STAFF COMMENTS