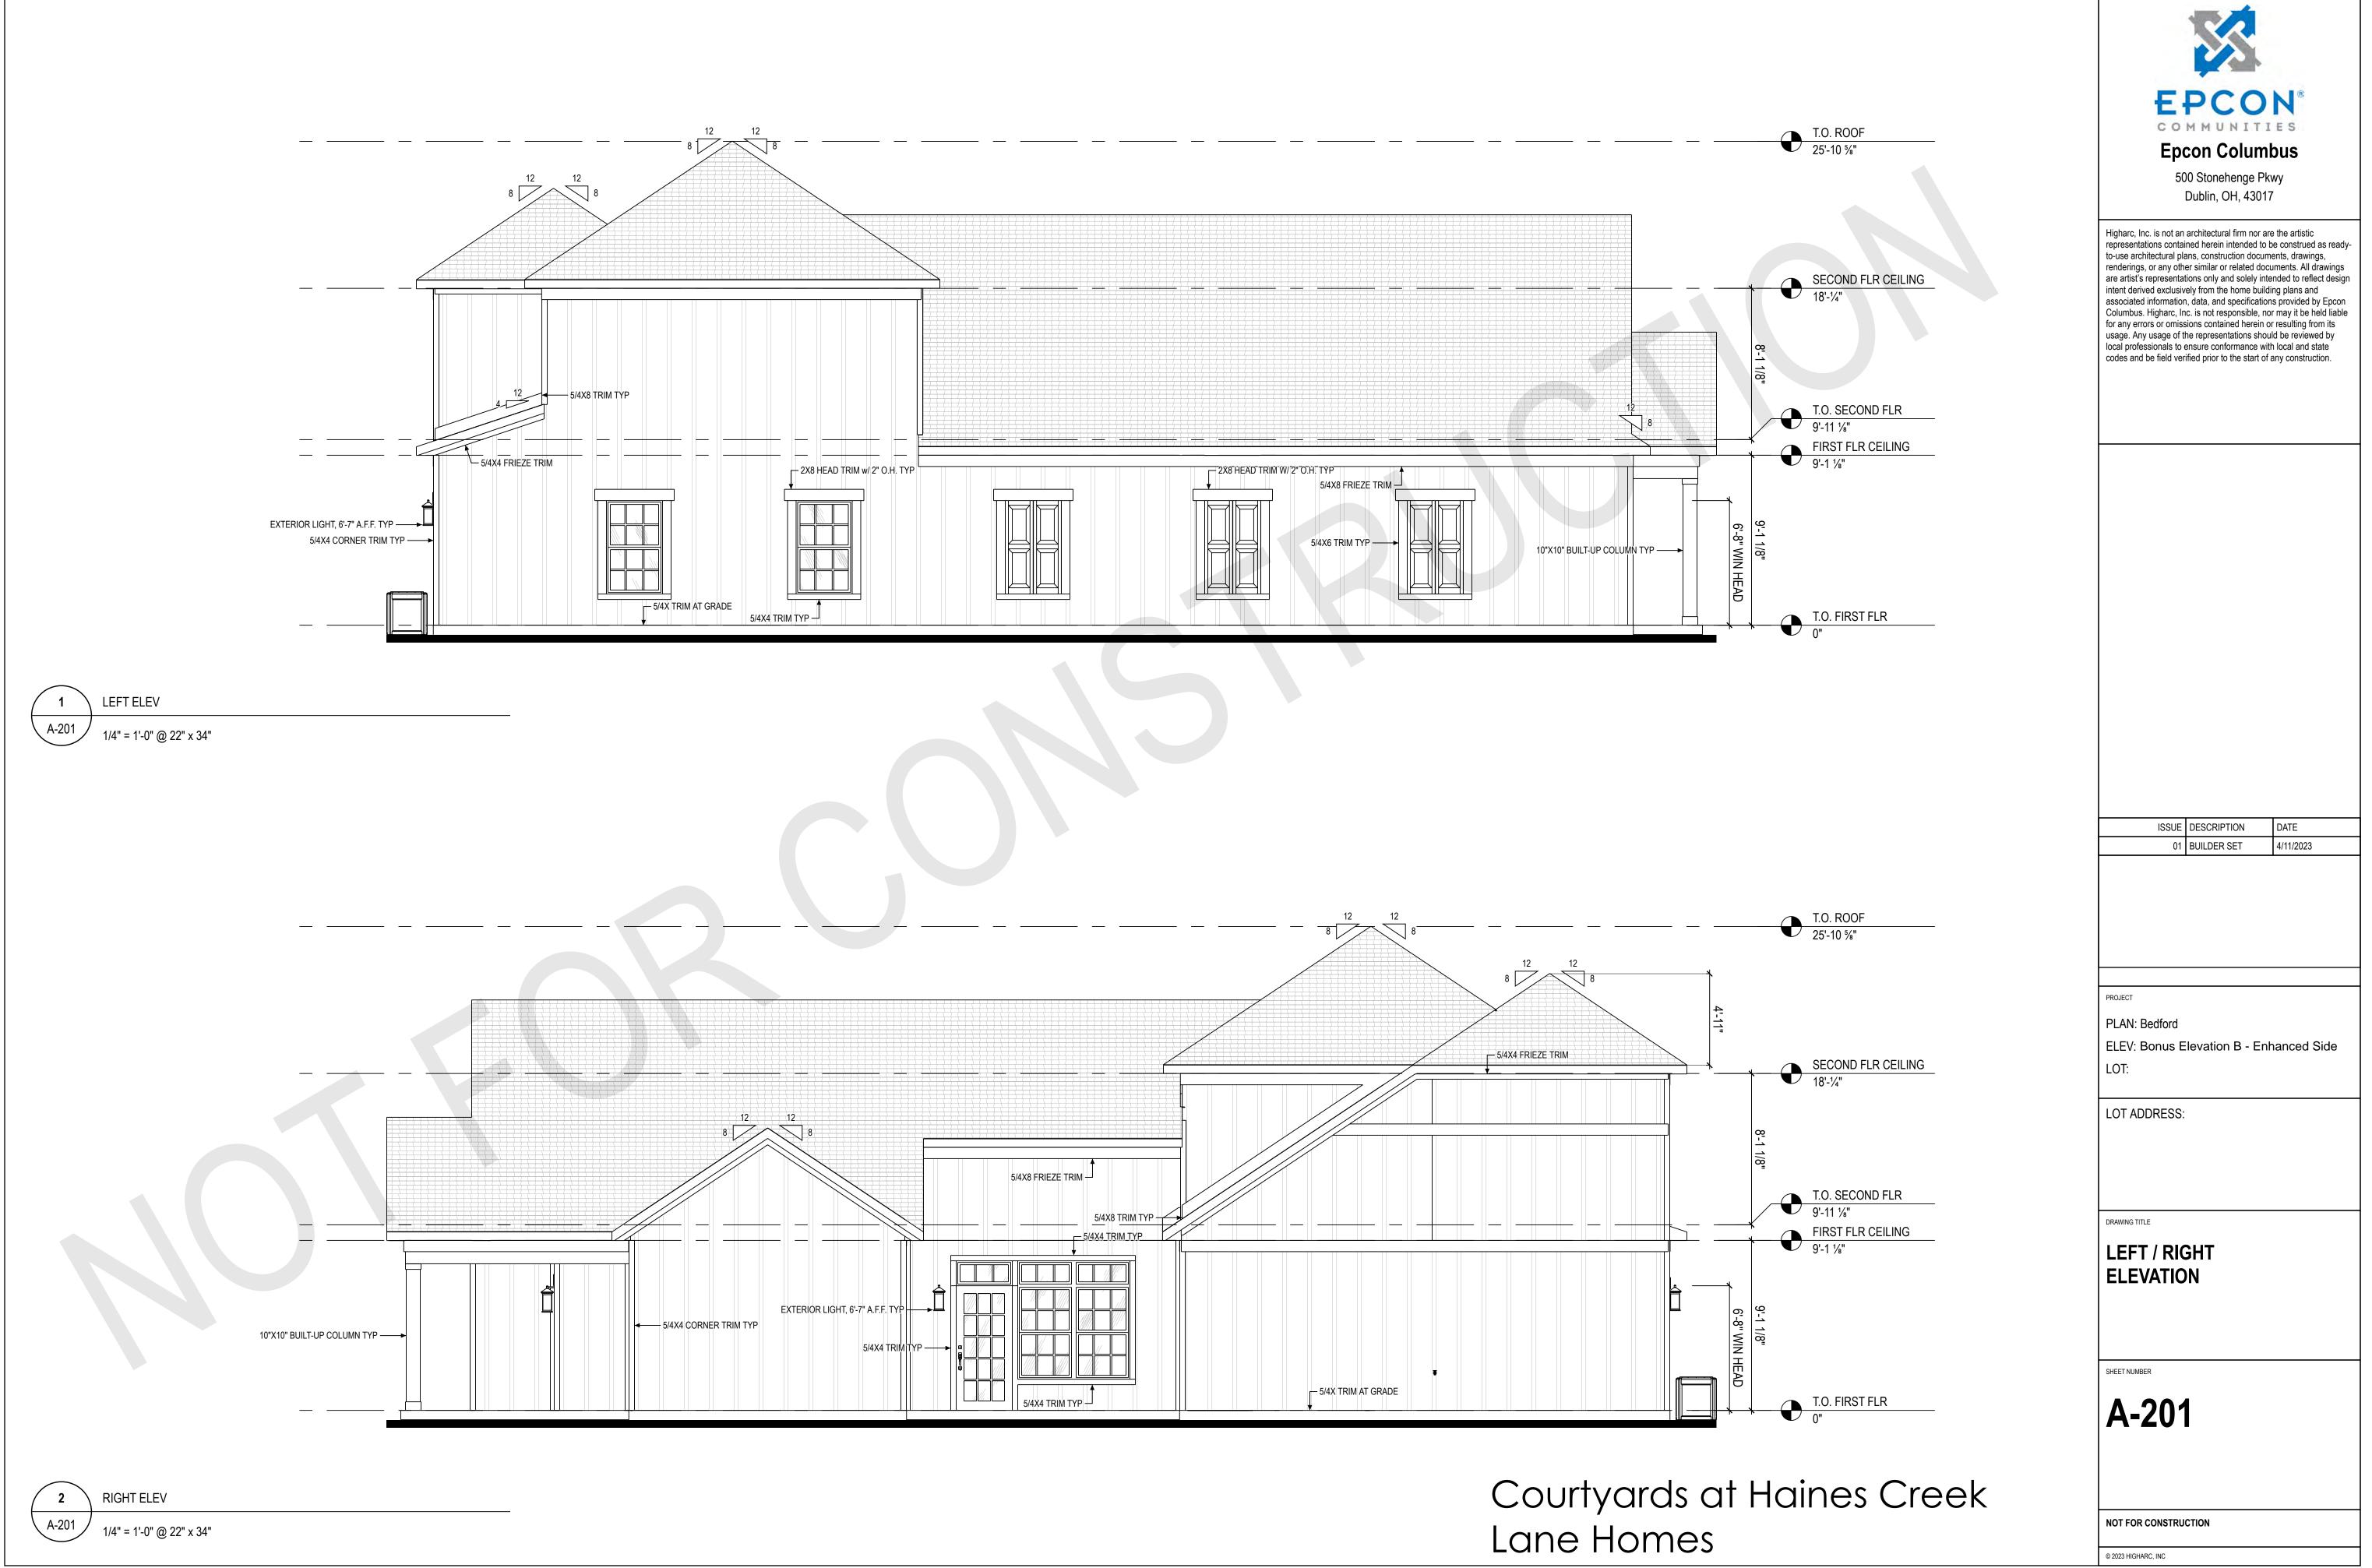

# AN ORDINANCE TO ACCEPT WATER LINE, SANITARY SEWER, STREET AND STORM SEWER IMPROVEMENTS AND APPURTENANCES THERETO FOR WOODHAVEN, AS REQUESTED BY BOB WEBB HOMES

WHEREAS, in accordance with New Albany Ordinance 77-91, and pursuant to written certification by the city engineer that the improvements and appurtenances thereto for Woodhaven have been completed to the standards set by Codified Ordinance 1187; and

WHEREAS, a 2-year performance bond in the amount of \$208,373, 2-year maintenance bond in the amount of \$296,593, and engineering inspection fee deposit in the amount of \$5,191, and a 5-year settlement bond of \$111,000 will be provided by the applicant prior to the second reading.

NOW, THEREFORE, BE IT ORDAINED by the Council of the City of New Albany, Counties of Franklin and Licking, State of Ohio, that:

Section 1: The improvements and appurtenances thereto for are hereby accepted.