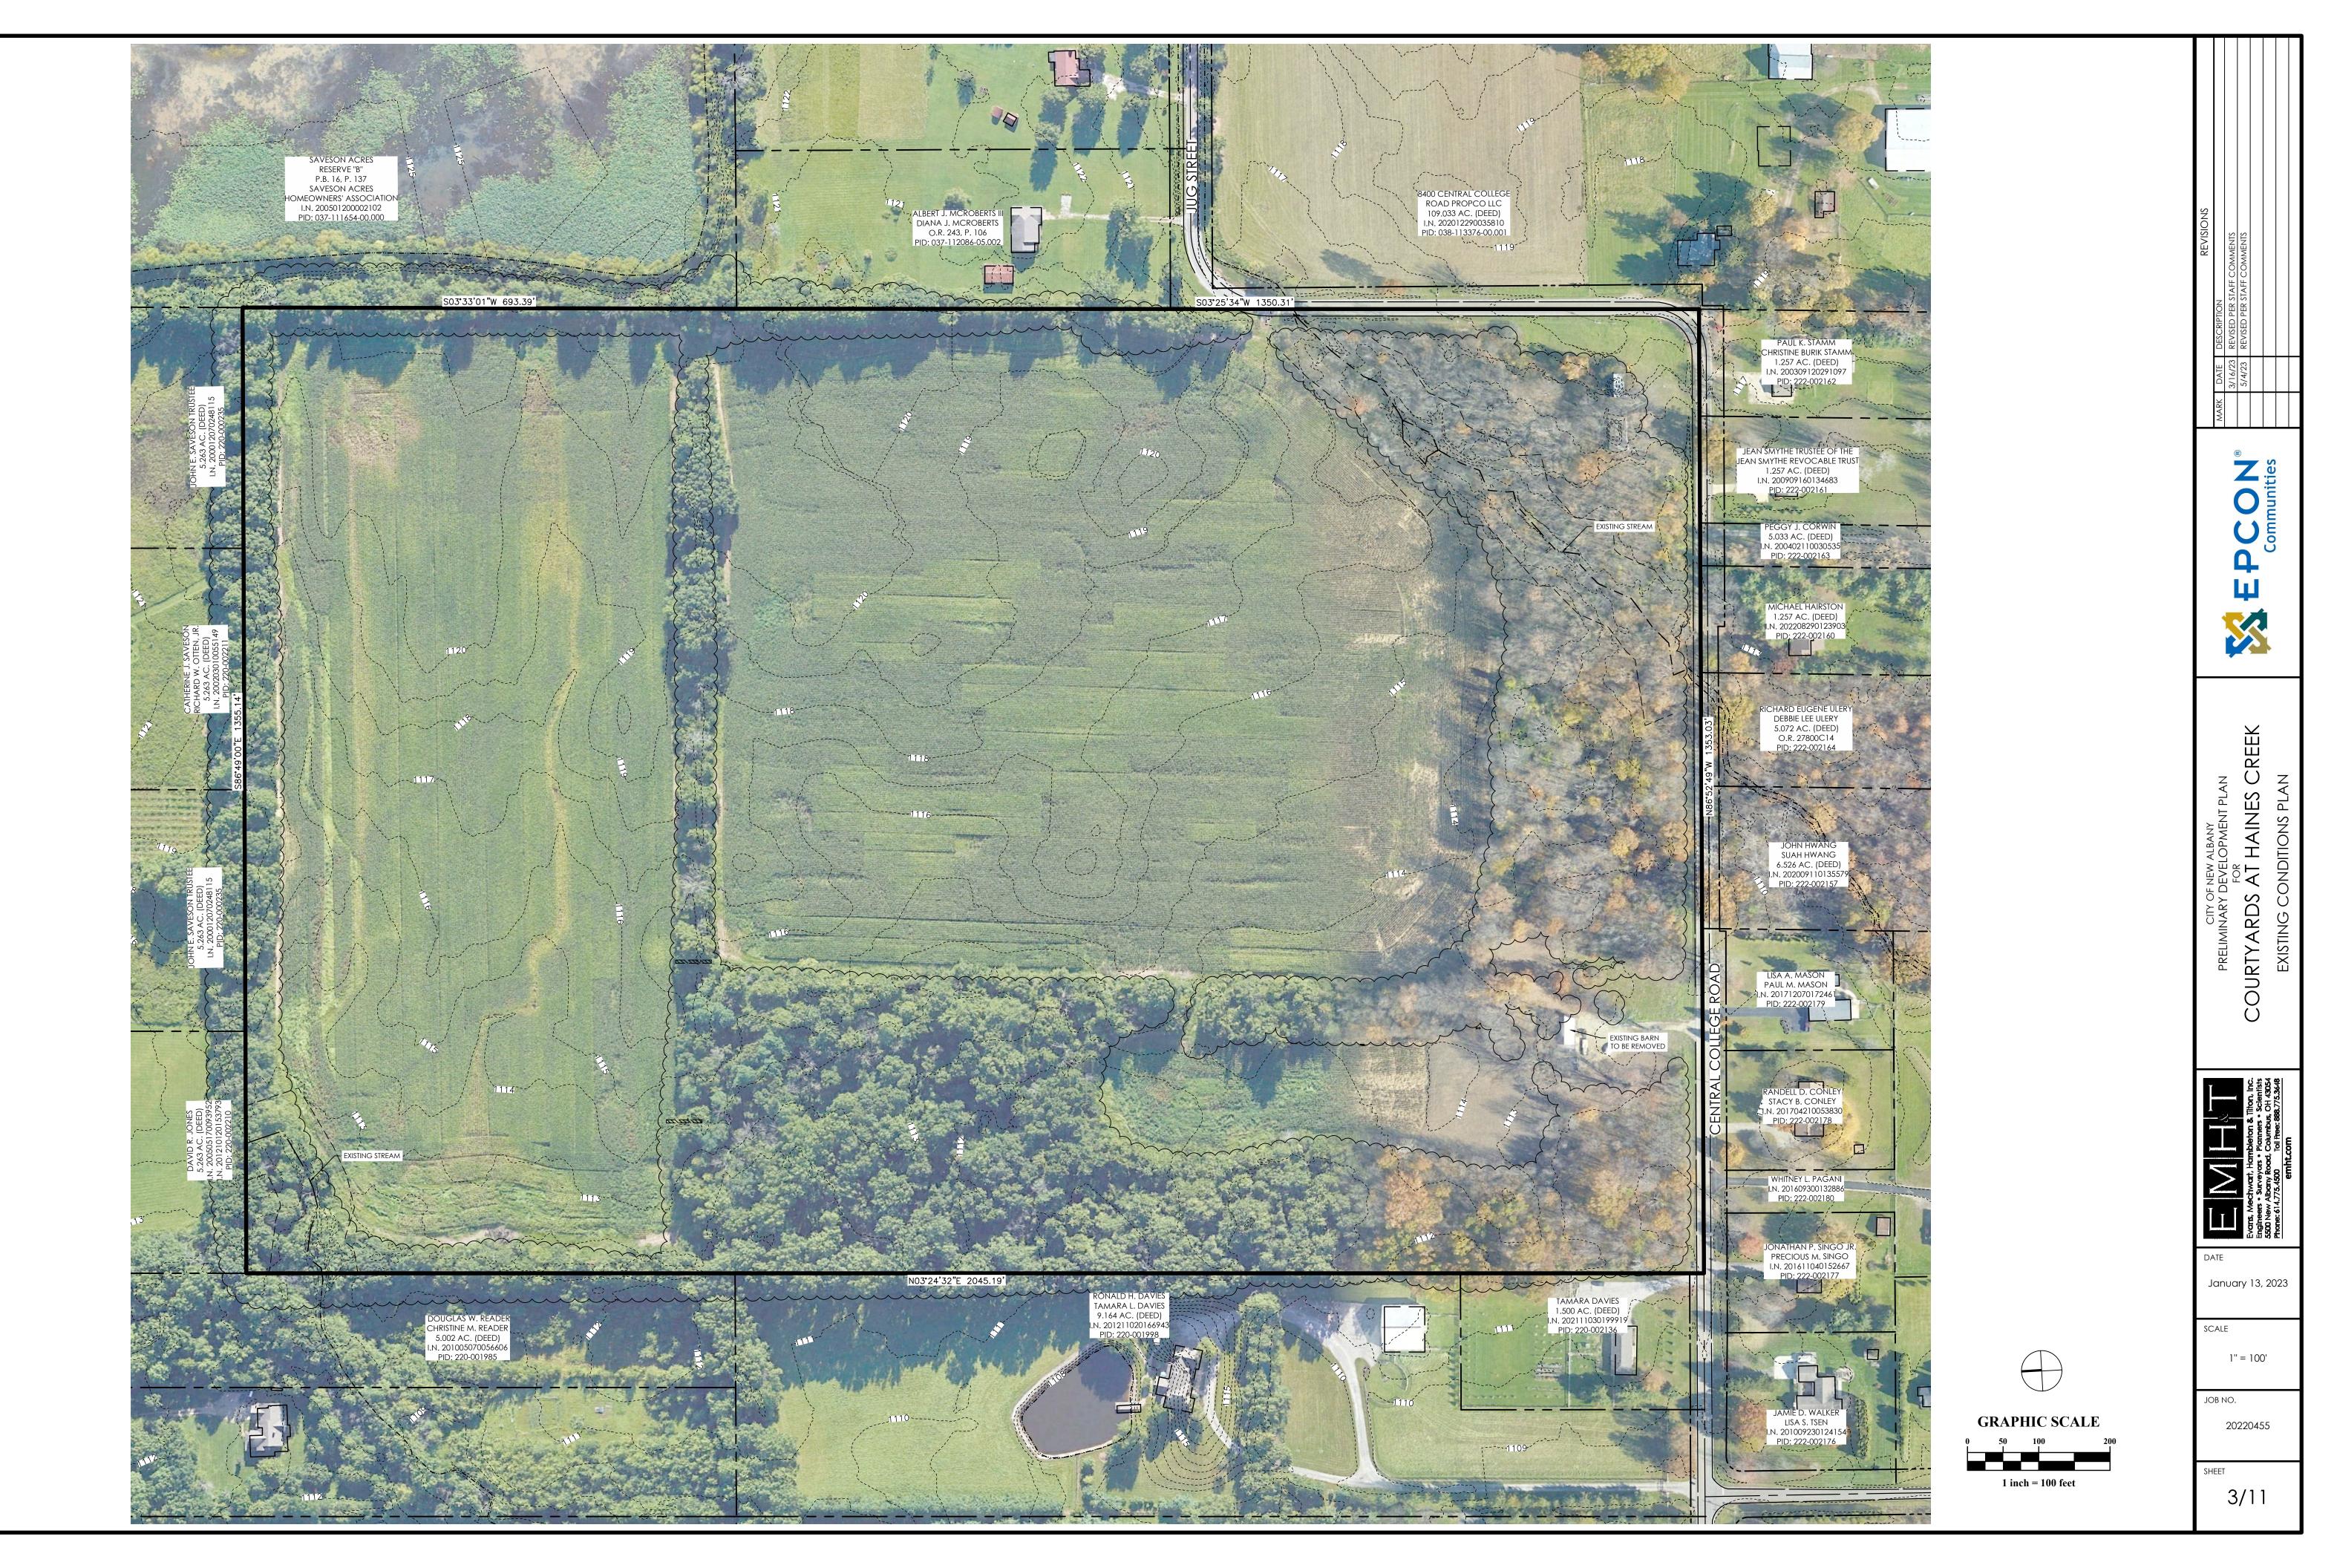

|                                      |                                                                                                                                                                                                |





Ъ.







| Open Space                                      | and Parkland Required                                           | 21.02 ac ±                              |                                                                                                                                              |
|-------------------------------------------------|-----------------------------------------------------------------|-----------------------------------------|----------------------------------------------------------------------------------------------------------------------------------------------|
| Open Space<br>63.5 X 20%                        |                                                                 | 12.7 ac ±                               | <u>8</u>