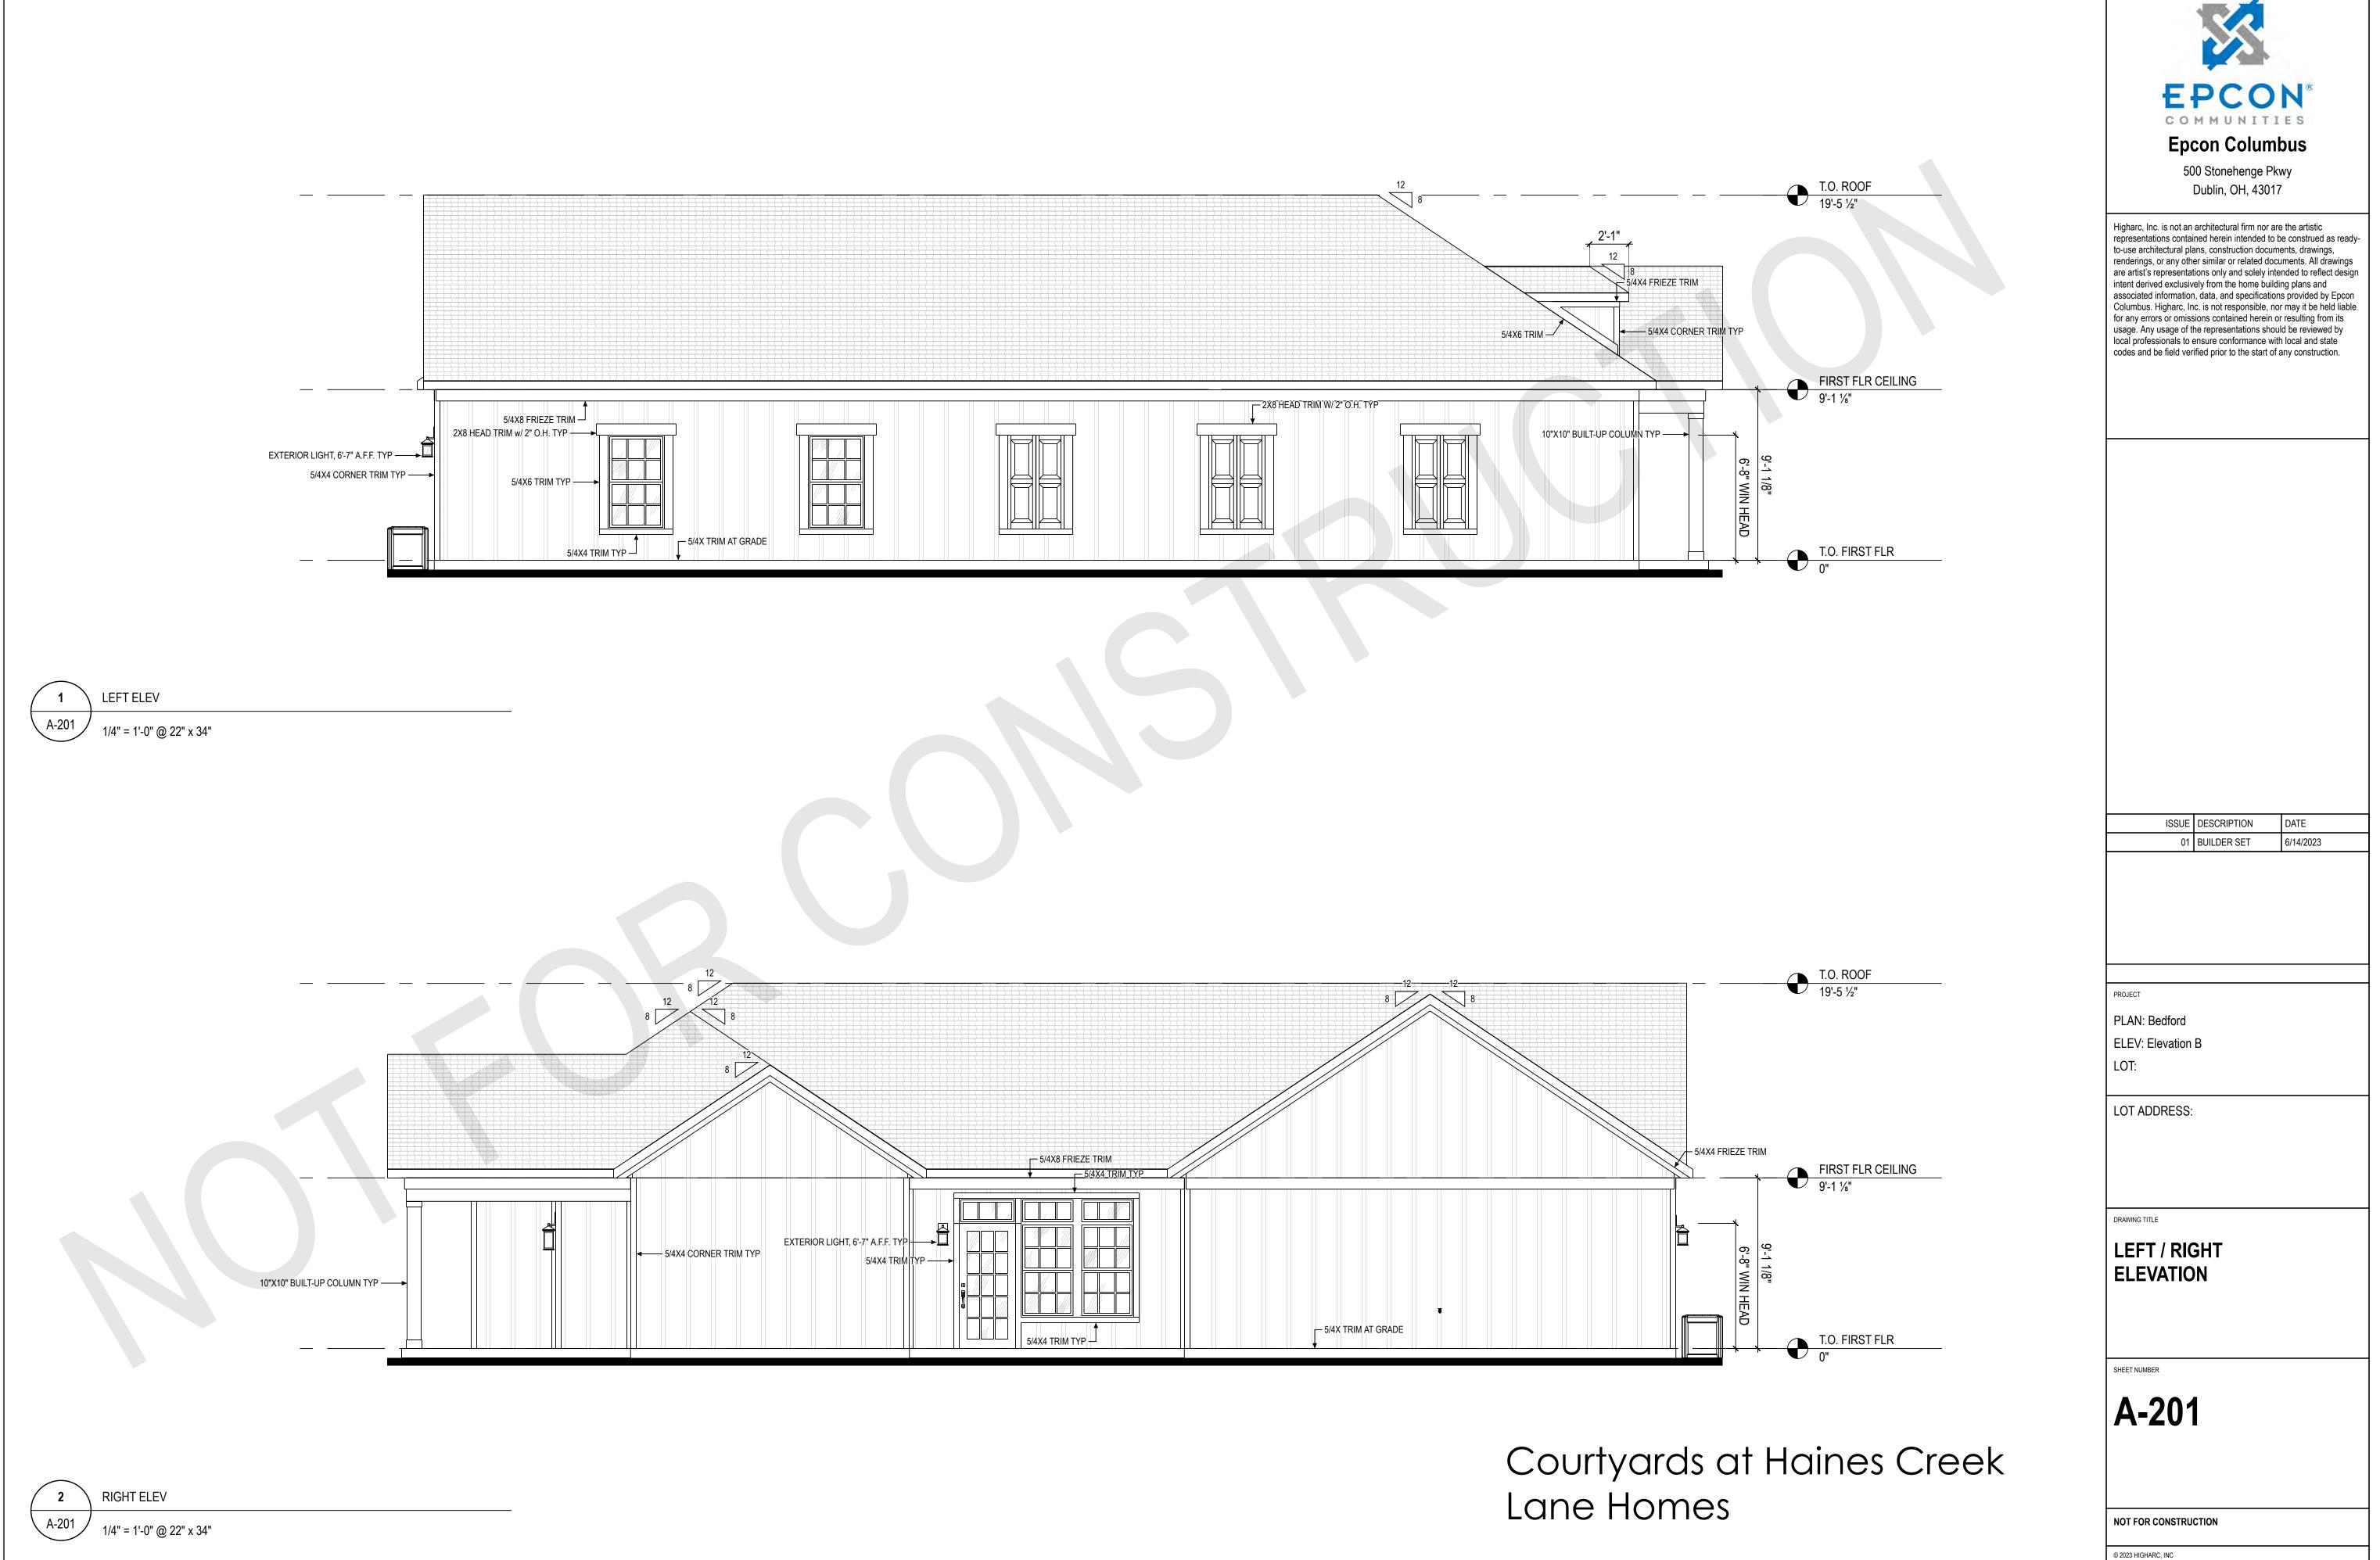

|                   |
| LOT:            |                            |                   |
| LOT ADDRESS:    |                            |                   |
|                 |                            |                   |
|                 |                            |                   |
|                 |                            |                   |
|                 |                            |                   |
| FRONT / E       |                            |                   |
|                 |                            |                   |
|                 |                            |                   |
| SHEET NUMBER    |                            |                   |

# Courtyards at Haines Creek

NOT FOR CONSTRUCTION

A-200

© 2023 HIGHARC, INC







Higharc, Inc. is not an architectural firm nor are the artistic representations contained herein intended to be construed as readyto-use architectural plans, construction documents, drawings, renderings, or any other similar or related documents. All drawings are artist's representations only and solely intended to reflect design intent derived exclusively from the home building plans and associated information, data, and specifications provided by Epcon Columbus. Higharc, Inc. is not responsible, nor may it be held liable for any errors or omissions contained herein or resulting from its usage. Any usage of the representations should be reviewed by local professionals to ensure conformance with local and state codes and be field verified prior to the start of any construction.

| IS