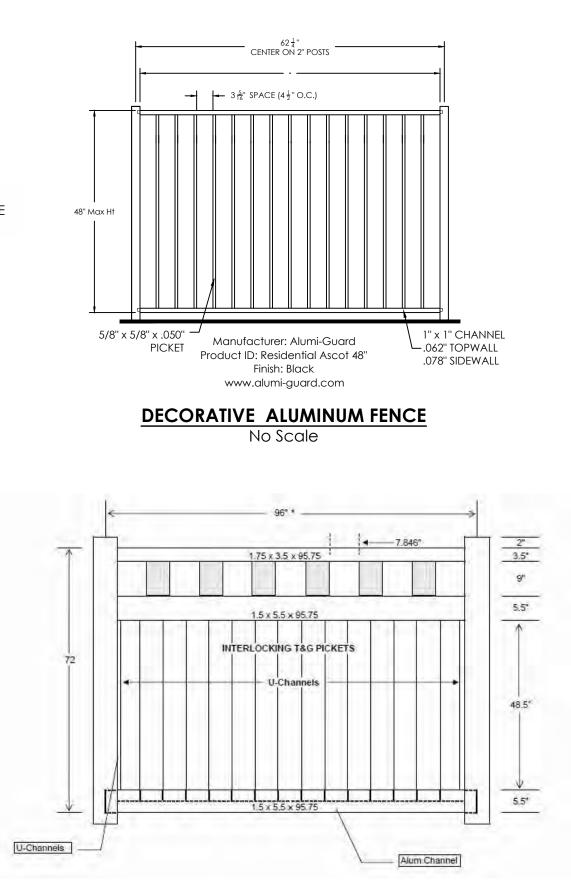

| JOB NO.<br>20220455                                                                                                                          |
|                                                 |                                                                 |                                         |                                                                                                                                              |





- **ON** Munities **U** U U **Q** Щ S CREEK LBANY DPMENT PLAN Ś HAINES ENIT **A** COURTYARDS CITY O INARY PRELIMI ilton, Inc. Scientists OH 43054 8.775.3648 Evans, Me Engineers 5500 New DATE January 13, 2023 SCALE 1'' = 100' JOB NO. 20220455 SHEET 6/11



PLAN VIEW SCALE: 1" = 20'



AERIAL VIEW : TYPICAL COURTYARDS



VINYL FENCE (ON REAR OF HOME) No Scale



TYPICAL COURTYARD



TYPICAL COURTYARD



TYPICAL COURTYARD



TYPICAL COURTYARD



TYPICAL COURTYARD ADJACENT TO STREET

TYPICAL COURTYARD

TYPICAL COURTYARD

TYPICAL COURTYARD

TYPICAL COURTYARD ADJACENT TO OPEN SPACE

| REVISIONS                                                                                                                                                          | MARK DATE DESCRIPTION        | 5/4/23 REVISED PER STAFF COMMENTS                                                                               |                         |  |
|--------------------------------------------------------------------------------------------------------------------------------------------------------------------|----------------------------