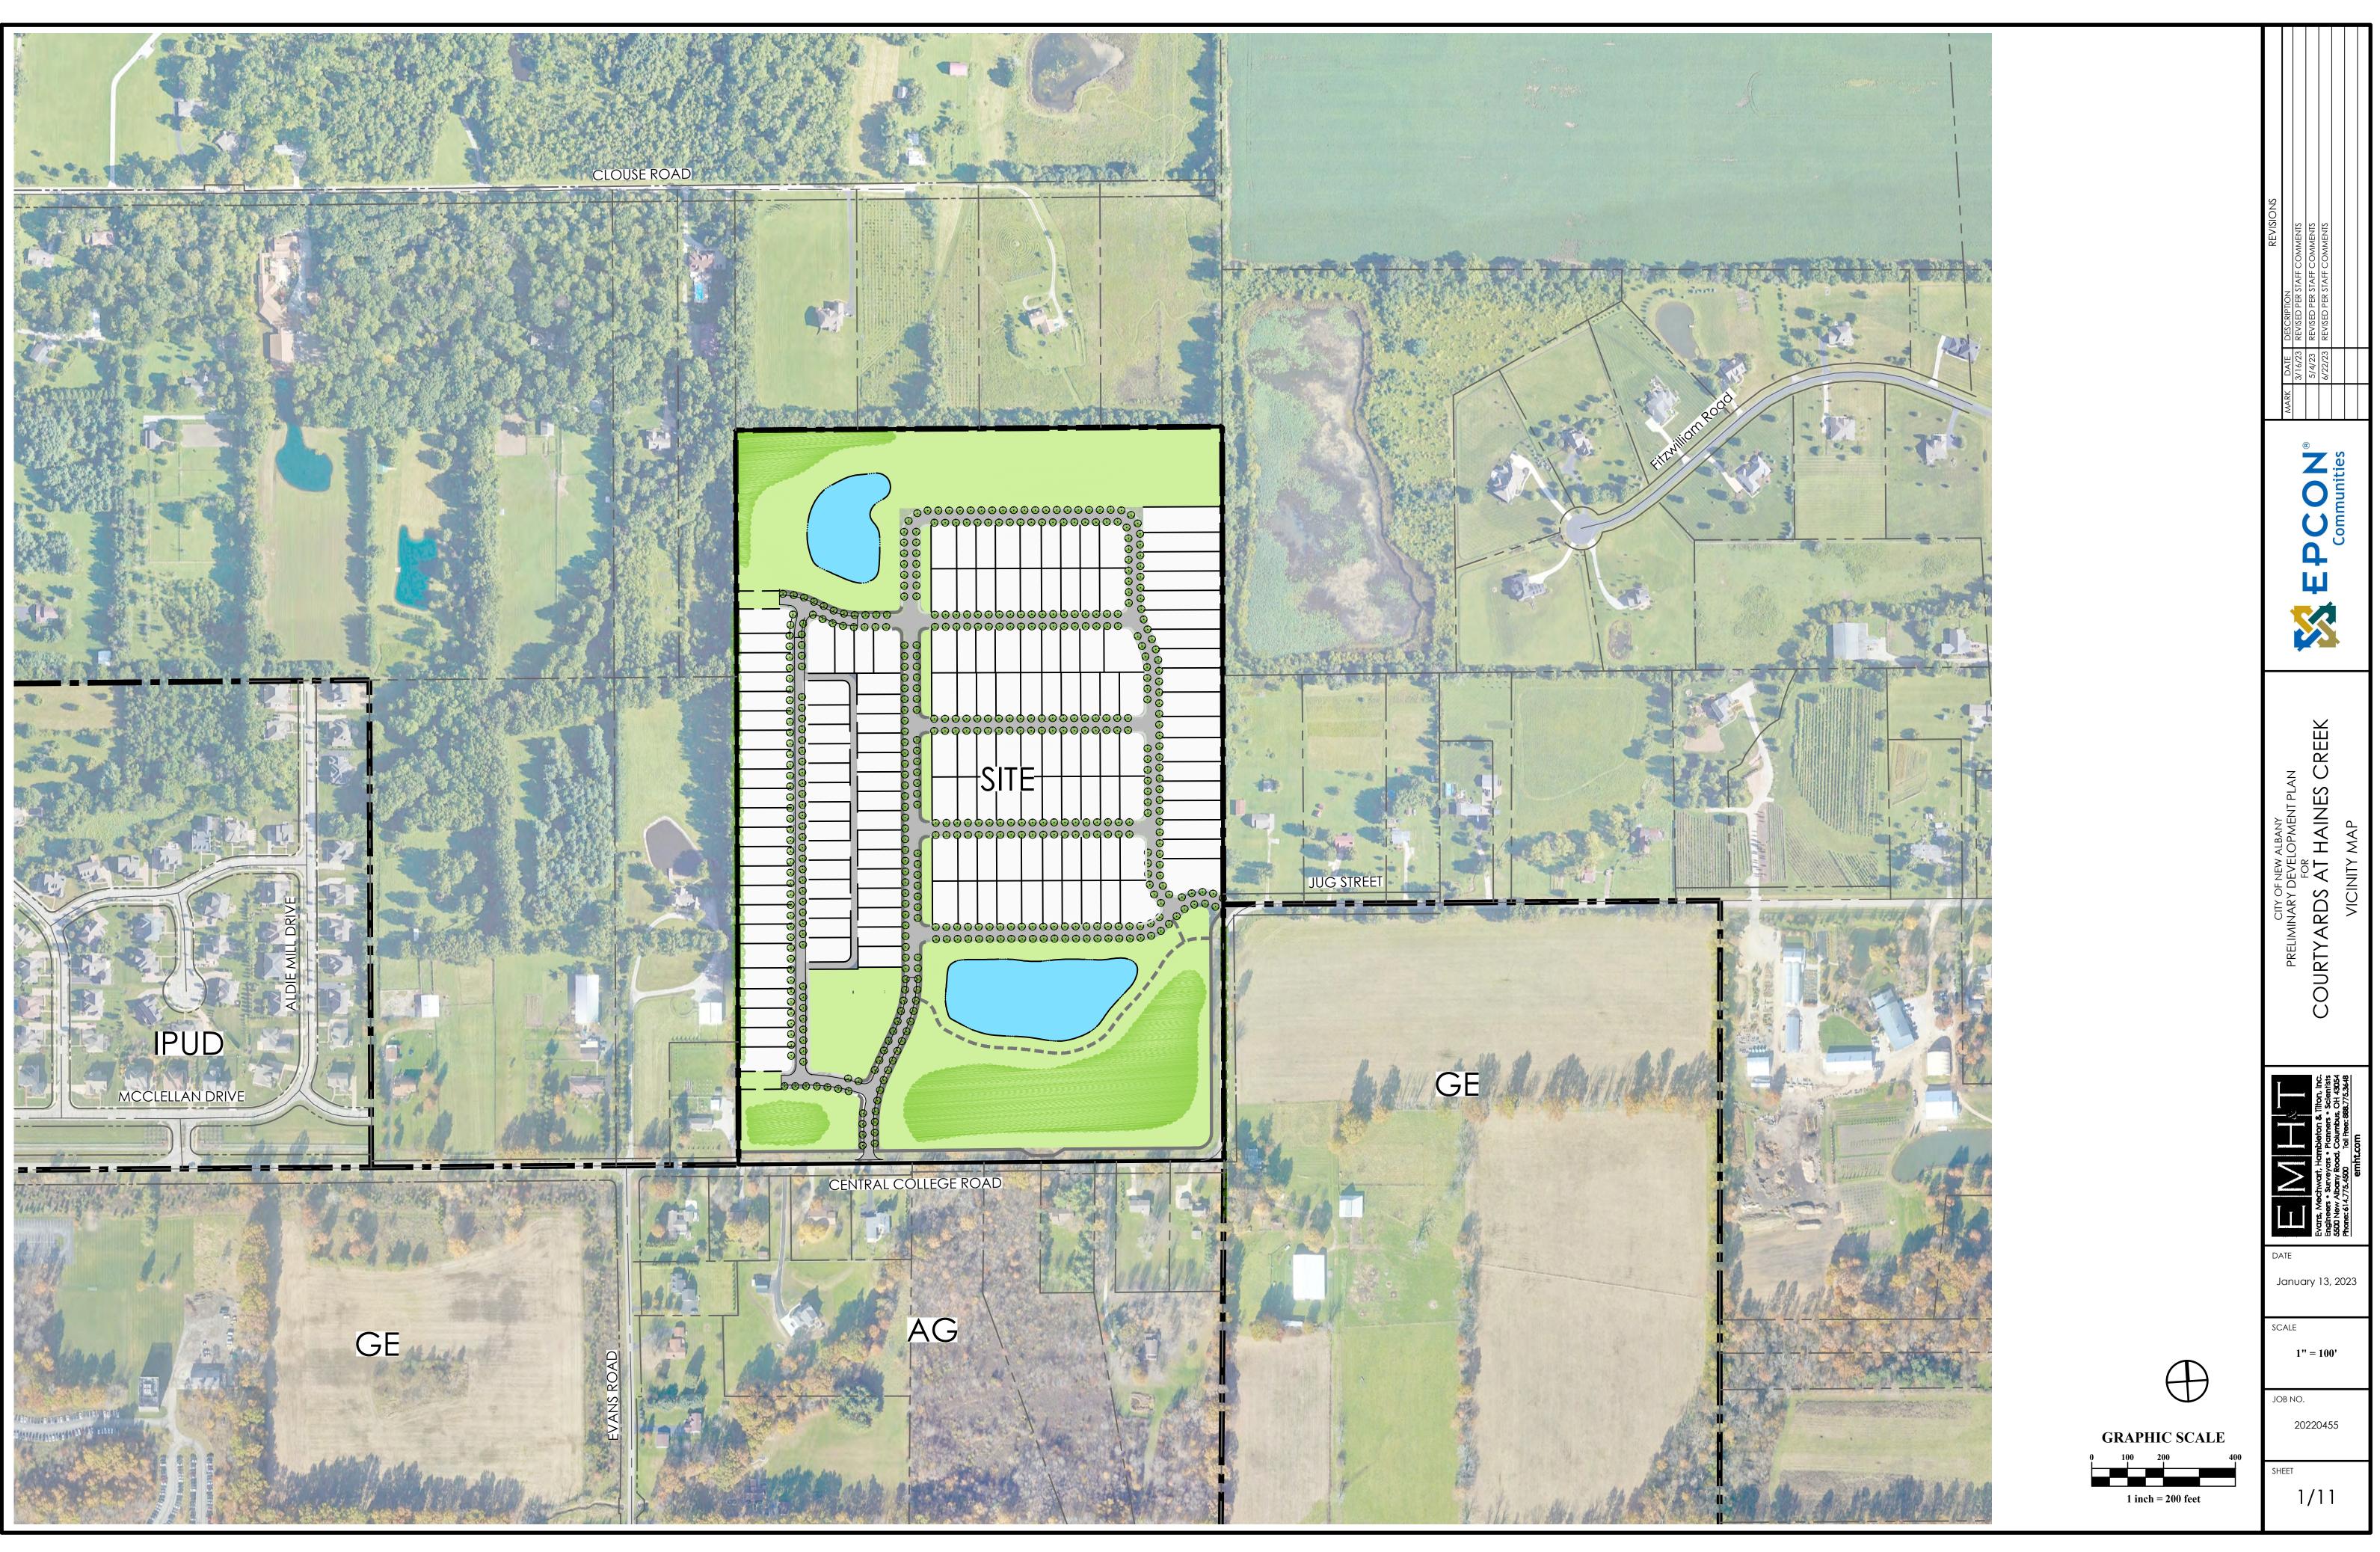

ossible. 23-01-0747 3/15/2023

## PREPARED FOR:

**EPCON COMMUNITIES** 500 STONEHENGE PARKWAY DUBLIN, OHIO 43017 P: (614) 761-1010

SUBMITTAL:

JANUARY 13, 2023 MARCH 16, 2023 MAY 4, 2023 MAY 25, 2023 JUNE 22, 2023-COUNCIL SUBMITTAL

## CIVIL ENGINEER, LAND PLANNER & LANDSCAPE ARCHITECT





# COURTYARDS AT HAINES CREEK CITY OF NEW ALBANY, OHIO PUD

# PRELIMINARY DEVELOPMENT PLAN

## INDEX OF DRAWINGS

- SHEET 1: VICINITY MAP
- SHEET 2: ILLUSTRATIVE SITE PLAN
- EXISTING CONDITIONS PLAN SHEET 3:
- SITE PLAN SHEET 4:
- OPEN SPACE & PEDESTRIAN CONNECTIVITY PLAN SHEET 5:
- TYPICAL COMMUNITY AMENITIES PLAN SHEET 6:
- HOME LANDSCAPE CONCEPTS SHEET 7:
- STREET CROSS SECTIONS SHEET 8:
- SHEET 9: STREET CROSS SECTIONS
- SHEET 10: REPRESENTATIVE ARCHITECTURE
- SHEET 11: REPRESENTATIVE ARCHITECTURE





| X              |