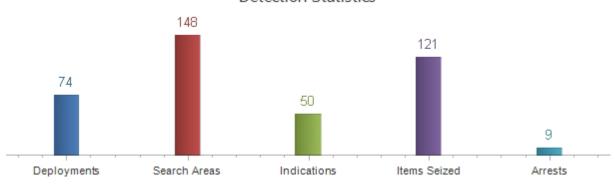

#### K9 Amigo Deployment Summary

For the month of March, Amigo conducted 17 detection deployments. With over 70 search areas, he had 13 indications for drug paraphernalia, marijuana, methamphetamine, crack cocaine, and heroin. Over the course of the month, Amigo's work resulted in 51 items seized and three arrests. Amigo and Officer Rehnert have started a solo training regimen due to COVID-19.

March 2020

Detection Statistics

YTD 2020

### Detection Statistics