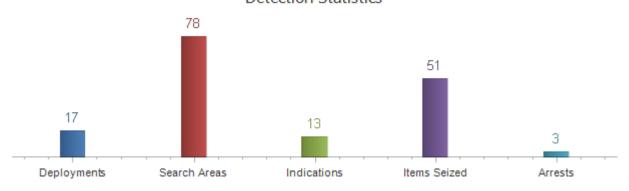

#### K9 Amigo Deployment Summary

For the month of March, Amigo conducted 17 detection deployments. With over 70 search areas, he had 13 indications for drug paraphernalia, marijuana, methamphetamine, crack cocaine, and heroin. Over the course of the month, Amigo's work resulted in 51 items seized and three arrests. Amigo and Officer Rehnert have started a solo training regimen due to COVID-19.

March 2020

Detection Statistics

YTD 2020

### Detection Statistics