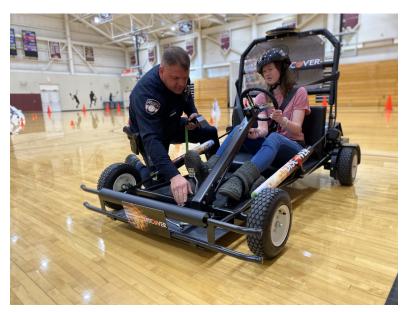

#### **Impaired Driving Simulator**

The department introduced its Simulated Impaired Driving Experience (SIDNE) driving simulator and impaired vision goggles to New Albany High School this month. This is a new and innovative learning tool that will be used in the alcohol education block to teach students about the dangers of impaired driving and to experience first-hand what it is like. In the brief time when the simulator system was delivered and the state's stay at home order, the department was able to employ the education simulator with high school students and the impaired goggles for an engineering company whose employees drive daily in their positions.

Officer Kelly assisting a student with the SIDNE cart.

Officer Kelly and Officer Southers demonstrating the SIDNE cart.