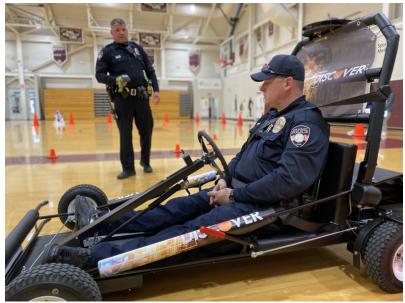

#### **Impaired Driving Simulator**

The department introduced its Simulated Impaired Driving Experience (SIDNE) driving simulator and impaired vision goggles to New Albany High School this month. This is a new and innovative learning tool that will be used in the alcohol education block to teach students about the dangers of impaired driving and to experience first-hand what it is like. In the brief time when the simulator system was delivered and the state's stay at home order, the department was able to employ the education simulator with high school students and the impaired goggles for an engineering company whose employees drive daily in their positions.

Officer Kelly assisting a student with the SIDNE cart.

Officer Kelly and Officer Southers demonstrating the SIDNE cart.