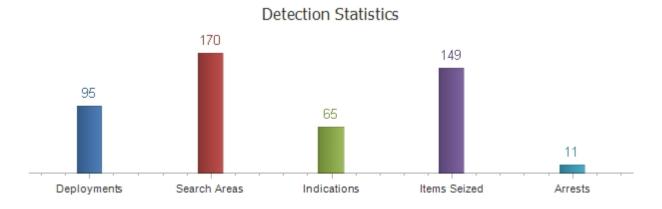

#### **K9 Amigo Deployment Summary**

For the month of May, Amigo conducted fourteen detection deployments and one patrol deployment. Within their fourteen search areas, he had ten indications and seized 20 items. As a result of their work, there were 2 arrests made.