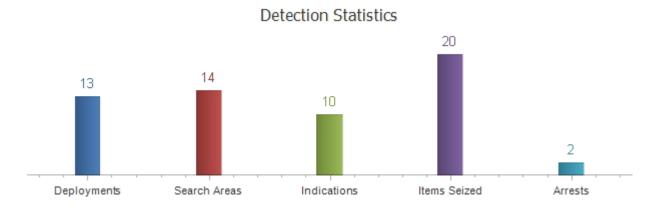

#### **K9 Amigo Deployment Summary**

For the month of May, Amigo conducted fourteen detection deployments and one patrol deployment. Within their fourteen search areas, he had ten indications and seized 20 items. As a result of their work, there were 2 arrests made.