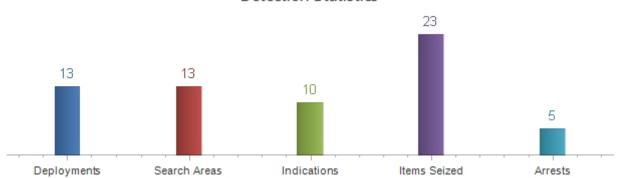

#### **K9** Amigo Deployment Summary

During the month of November, Amigo and his handler conducted 13 detection deployments. He had 10 indications and seized over 20 items. As a result of their work, there were five arrests made.

#### November 2020