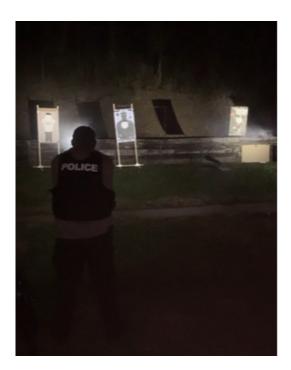

#### **Range Training**

The department held their annual nighttime firearm in service training this month. Officers were challenged with reactionary and environmental scenarios. All officers completed the training and are regularly participating in training that includes scenarios, de-escalation techniques, judgment and reviews of department directives as part of the agencies continual training practices.