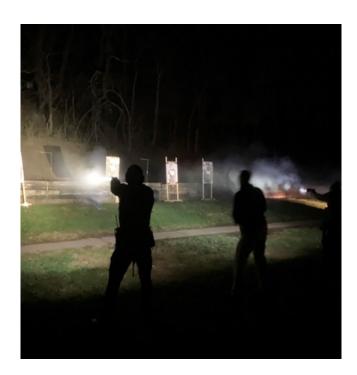

#### **Range Training**

The department held their annual nighttime firearm in service training this month. Officers were challenged with reactionary and environmental scenarios. All officers completed the training and are regularly participating in training that includes scenarios, de-escalation techniques, judgment and reviews of department directives as part of the agencies continual training practices.