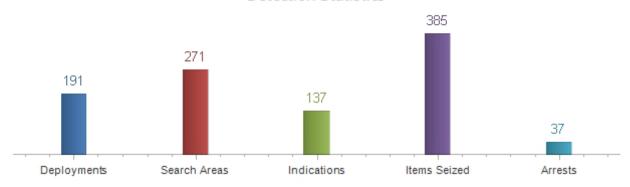

n instructor's course for De-Escalation strategies this month. The sergeants learned to recognize contaminated thinking, were taught tools to utilize in creating discretionary time while on calls, discussed communication strategies and received information on accurately identifying mental health issues. Sergeants Nemeth and Fernander received their certification and will work to train department members in December 2020.

### **DEPARTMENT HIGHLIGHTS**

November 2020

#### **K9** Amigo Deployment Summary

During the month of November, Amigo and his handler conducted 13 detection deployments. He had 10 indications and seized over 20 items. As a result of their work, there were five arrests made.



#### November 2020

#### **Detection Statistics**



YTD 2020

#### **Detection Statistics**



### **DEPARTMENT HIGHLIGHTS**

November 2020

### **Chaplain Activities**

| I. Administrative Information      |                             |
|------------------------------------|-----------------------------|
| Chaplain Name: <b>Debra Lowery</b> | Month / Year: November 2020 |

| II. Activity Summary |                                                                      |                          |  |  |
|----------------------|----------------------------------------------------------------------|--------------------------|--|--|
| Cat                  | Activity                                                             | Time Involved<br>(hours) |  |  |
| A                    | Services to NAPD Personnel and Community                             | 7                        |  |  |