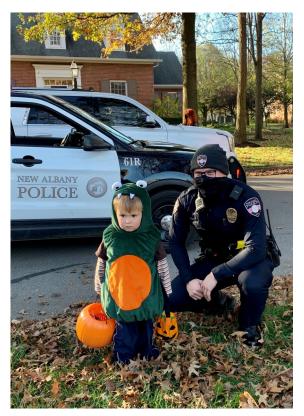

#### Halloween

The New Albany Police Department participated in Trick or Treat on Halloween. Multiple officers along with Chaplain Lowery patrolled New Albany neighborhoods and safely passed candy out to trick or treaters while also promoting safety. Although the COVID-19 pandemic has changed the way many participated this year, the department shared safety tips that would allow children to engage in Halloween.