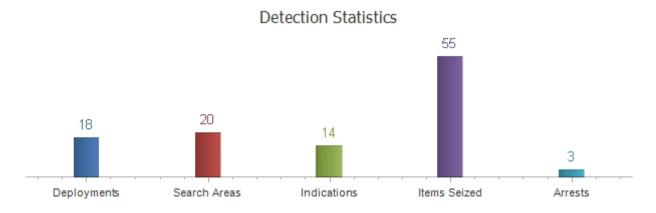

#### **K9** Amigo Deployment Summary

During the month of October, Amigo and his handler conducted 18 detection deployments. He had 14 indications and seized over 50 items. As a result of their work, there were three arrests made.