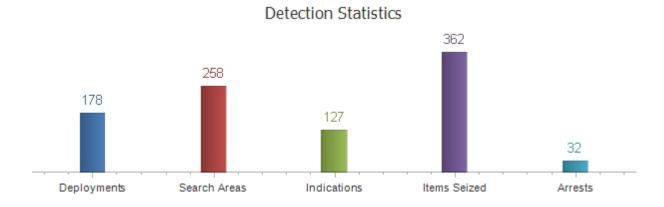

#### **K9** Amigo Deployment Summary

During the month of October, Amigo and his handler conducted 18 detection deployments. He had 14 indications and seized over 50 items. As a result of their work, there were three arrests made.