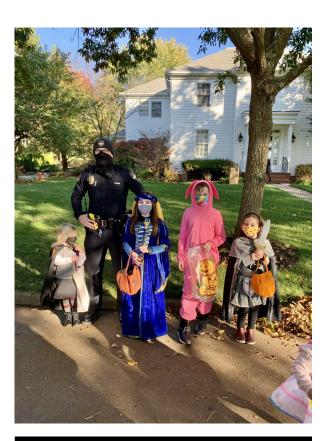

#### Halloween

The New Albany Police Department participated in Trick or Treat on Halloween. Multiple officers along with Chaplain Lowery patrolled New Albany neighborhoods and safely passed candy out to trick or treaters while also promoting safety. Although the COVID-19 pandemic has changed the way many participated this year, the department shared safety tips that would allow children to engage in Halloween.