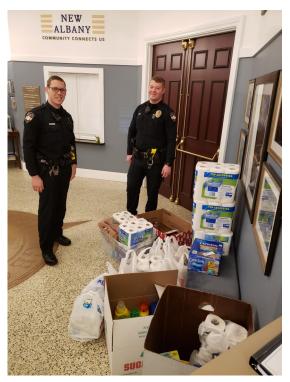

#### New Albany Food Pantry

Third shift officers and dispatchers challenged each other to donate to the New Albany Food Pantry. They collected Christmas Collection Box and provided a large amount of products to help support the pantry during the month of December.