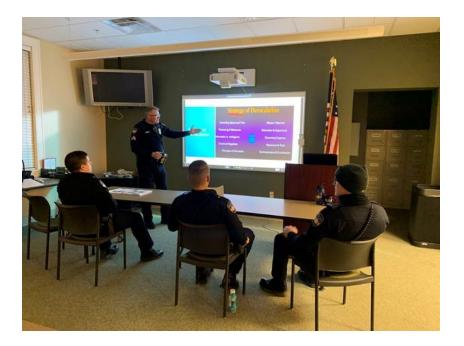

#### **De-Escalation Training**

The department conducted de-escalation training for officers and dispatchers this month. Sergeant Fernander and Sergeant Nemeth conducted 4 hour bocks of training on the verbal and tactical techniques for de-escalation. This training included a presentation that covered case studies with analysis by officers, indicators of suicide by police and ambush attack survival. Both sergeants recently completed an instructor level de-escalation training course which allows the department to conduct de-escalation training often and without the scheduling restrictions of external training courses.