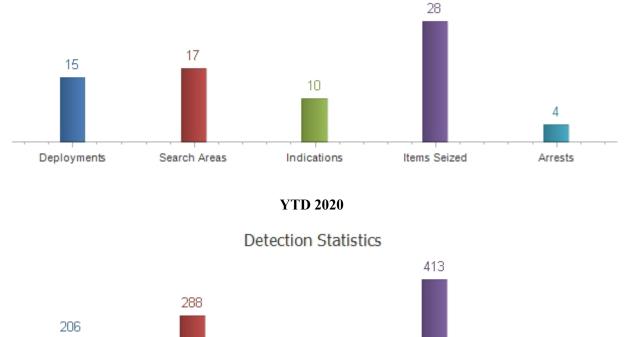

#### K9 Amigo Deployment Summary

During the month of December, Amigo and his handler conducted 15 detection deployments. He had 10 indications and seized over 25 items. As a result of their work, there were four arrests made.