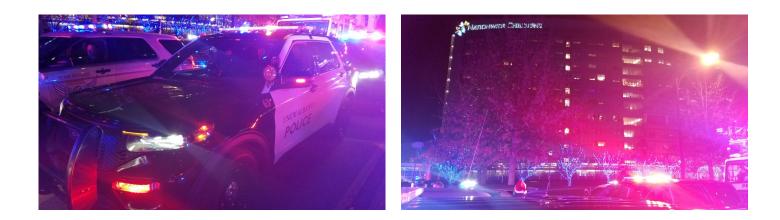

#### **Operation Santa's Sleigh**

The New Albany Police Department was proud to be a part of Operation Santa's Sleigh which was organized by Light Ohio Blue. Police cruisers from agencies all over the central Ohio area drove slowly around Nationwide Children's Hospital in downtown Columbus. The huge line of police cruisers with their red and blue lights on and Christmas music playing were on display for all the children in the hospital.