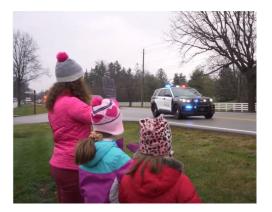

#### New Albany Santa Parade

The City of New Albany and Plain Township held a "Santa Parade" for residents in late December. The Plain Township Fire Department, New Albany Service Department and New Albany Police department escorted Santa through neighborhoods using the same route used for the 4th of July Parade. Residents were provided updates on Santa's location to make sure children didn't miss him. Santa exchanged his sleigh for a chance to ride in the bucket of the fire department's ladder truck.