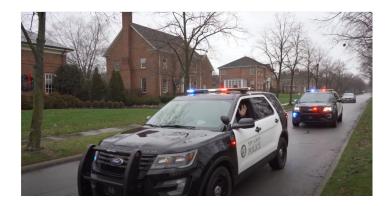

#### New Albany Santa Parade

The City of New Albany and Plain Township held a "Santa Parade" for residents in late December. The Plain Township Fire Department, New Albany Service Department and New Albany Police department escorted Santa through neighborhoods using the same route used for the 4th of July Parade. Residents were provided updates on Santa's location to make sure children didn't miss him. Santa exchanged his sleigh for a chance to ride in the bucket of the fire department's ladder truck.