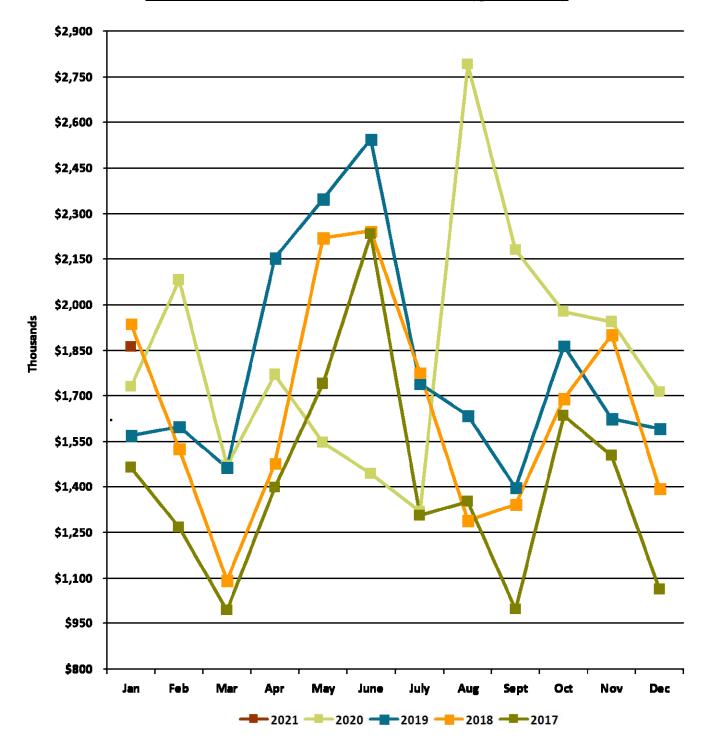

#### **REVENUE**

- 1. Chart 2 shows a YTD increase in revenue of \$12,029 or 0.61%, which is primarily attributed to the collection of income tax revenue. Income tax collections are \$1,862,945 year-to-date, which is a 7.60% increase from 2020. Chart 3 provides a monthly illustration of these collections.
- 2. Chart 4 breaks down income tax collections by type. Withholdings are the best indicator of income tax stability. Withholdings in the General fund are greater than 2020 and are marginally higher than receipts dating back to 2017. The growth from 2017 to 2019 can be attributed to the recovering economy and increasing development in the City. Unfortunately, with the COVID-19 pandemic, the overall income tax revenue in 2020 and continuing into 2021, has been significantly impacted which has slowed growth the City would otherwise see with increased economic development.
- **3.** Chart 5 provides additional insight into income tax collections by type. The pie chart entitled 'Normal' shows the historical average breakdown of income tax collections for the prior three years.

CHART 3: General Fund Income Tax Revenue (All Types) - Monthly

Each line represents a year of Income Tax collections. The points along each line represent the individual months of collections. 2021 is represented by the maroon line. 2020 is representative of the moving of the tax filing date from April 15 to July 15 to file 2019 taxes.