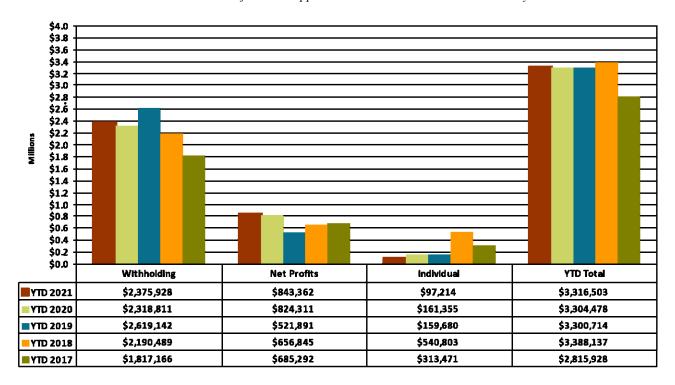

#### **REVENUE**

- 1. Chart 2 shows a YTD increase in revenue of \$12,029 or 0.61%, which is primarily attributed to the collection of income tax revenue. Income tax collections are \$1,862,945 year-to-date, which is a 7.60% increase from 2020. Chart 3 provides a monthly illustration of these collections.
- 2. Chart 4 breaks down income tax collections by type. Withholdings are the best indicator of income tax stability. Withholdings in the General fund are greater than 2020 and are marginally higher than receipts dating back to 2017. The growth from 2017 to 2019 can be attributed to the recovering economy and increasing development in the City. Unfortunately, with the COVID-19 pandemic, the overall income tax revenue in 2020 and continuing into 2021, has been significantly impacted which has slowed growth the City would otherwise see with increased economic development.
- **3.** Chart 5 provides additional insight into income tax collections by type. The pie chart entitled 'Normal' shows the historical average breakdown of income tax collections for the prior three years.

CHART 4: General Fund Total Income Tax Collections by Type

Additional Data can be found in Appendix A: General Fund YTD Revenue Analysis

This graph shows the YTD income tax in the General Fund for the last five years. Withholdings are the most important income tax performance indicator. Increased payroll deductions are indications of job, wage, and economic growth. The area of caution relating to income tax performance is Net Profits. Net profit taxes are volatile and similar in nature to company stock performance. Also, changes in legislation regarding Net Profit taxes (option to file with the State and also Net Loss carry-forward provisions) could present some uncertainty relative to the stability of this source of income tax. Additionally, with the COVID-19 global pandemic, there has been a significant impact on all sources of income tax revenue.