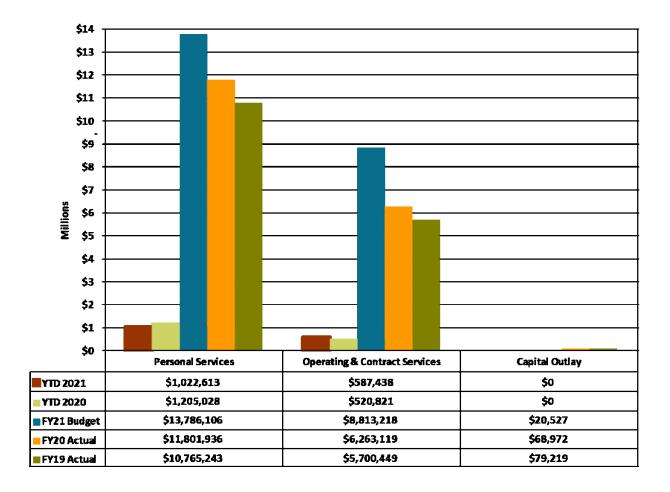

#### **EXPENSE**

- 1. YTD expenses excluding transfers and advances are 6.71% less than last year with the difference attributed to the personal services category which is partially due to the timing of the payment of wages and salaries and also a delayed increase in the collective bargaining agreement. In 2020 there were three payrolls paid in January versus only two in 2021.
- 2. The adopted appropriations as amended are reflected in the 2021 budget amounts. The General Fund has utilized 7.12% of the appropriations to date for 2021.

**CHART 6: General Fund Expenditures by Category** 

Additional Data can be found in Appendix A: General Fund YTD Expenditure Analysis

This graph shows the YTD operating and capital expenditures in the General Fund, comparing amounts with YTD for 2020, the amended 2021 budget amounts, and the actual expenditures for both 2019 and 2020. Personal services are the greatest expense among these categories. Expenditures for personal services have continuously grown over the last three years. This is primarily due to three factors: 1) the addition of new positions to serve the community and accommodate New Albany's ongoing growth; 2) movement along steps on pay grades; and, 3) general cost of living increases. With that being said, January of 2020 included three payrolls and January of 2021 only included two payrolls due to the timing of payments causing expenditures in the category to be less. Expenditures for Operating & Contract Services have moderately grown over the last three years as services increase within the city. Capital outlay expenditures within the General Fund are minimal. The primary capital items that have been included in the General Fund are continued fiber connections, miscellaneous furnishings, and information technology related equipment.