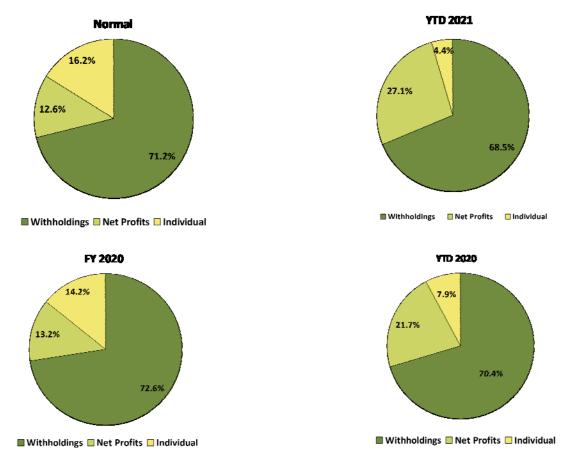

#### **REVENUE**

- 1. Chart 2 shows a YTD increase in revenue of \$12,029 or 0.61%, which is primarily attributed to the collection of income tax revenue. Income tax collections are \$1,862,945 year-to-date, which is a 7.60% increase from 2020. Chart 3 provides a monthly illustration of these collections.
- 2. Chart 4 breaks down income tax collections by type. Withholdings are the best indicator of income tax stability. Withholdings in the General fund are greater than 2020 and are marginally higher than receipts dating back to 2017. The growth from 2017 to 2019 can be attributed to the recovering economy and increasing development in the City. Unfortunately, with the COVID-19 pandemic, the overall income tax revenue in 2020 and continuing into 2021, has been significantly impacted which has slowed growth the City would otherwise see with increased economic development.
- **3.** Chart 5 provides additional insight into income tax collections by type. The pie chart entitled 'Normal' shows the historical average breakdown of income tax collections for the prior three years.

# General Fund Section — REVENUE

**CHART 5: General Fund Total Income Tax Distribution** 

Additional Data can be found in Appendix A: General Fund YTD Revenue Analysis

The pie chart titled 'Normal' shows the historical average breakdown of Income Tax collections, years 2016—2020. For 2021, YTD Withholdings represent 68.5% of the total, which is marginally lower than the 2020 YTD, the 'Normal' and total 2020 collections. While Withholdings are normally a greater portion of collections, Net Profits has also increased in January making Individual collections a smaller portion of collections compared to both the 'Normal' and 2020 collections. First quarter is usually somewhat volatile as a result of any significant refund requests and filing of quarterly estimated taxes and will generally even out toward mid year. However, as a result of the COVID-19 global pandemic, on March 27, 2020, Governor Mike DeWine signed Amended Substitute House Bill 197 extending the deadline to file and pay the state income tax without interest or penalty, which by law, extends that of municipalities. This extension from April 15th to July 15th, resulted in delayed income related to Net Profits and Individual filings which had previously contributed to the decreased percentage of those funds in relation to withholding year to date. Fortunately, even with stay at home orders and related lay offs in the business park, withholdings have remained steady with a slight increase. The steadiness can primarily be due to HB 197 directing companies with employees working remotely to treat such employees as if they were working at the place of business for municipal income tax purposes. With that being said, withholding could be artificially inflated should pending litigation related to workplace income tax prevail and refunds be required to be issued. Said litigation is not anticipated to be resolved in the near future, therefore, any filing for refund will be held until the litigation is complete and a determination is made.