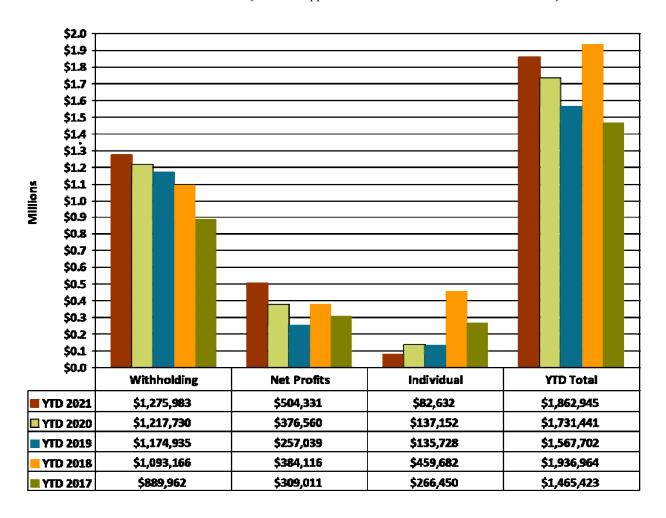

#### **REVENUE**

- 1. Chart 2 shows a YTD increase in revenue of \$12,029 or 0.61%, which is primarily attributed to the collection of income tax revenue. Income tax collections are \$1,862,945 year-to-date, which is a 7.60% increase from 2020. Chart 3 provides a monthly illustration of these collections.
- 2. Chart 4 breaks down income tax collections by type. Withholdings are the best indicator of income tax stability. Withholdings in the General fund are greater than 2020 and are marginally higher than receipts dating back to 2017. The growth from 2017 to 2019 can be attributed to the recovering economy and increasing development in the City. Unfortunately, with the COVID-19 pandemic, the overall income tax revenue in 2020 and continuing into 2021, has been significantly impacted which has slowed growth the City would otherwise see with increased economic development.
- **3.** Chart 5 provides additional insight into income tax collections by type. The pie chart entitled 'Normal' shows the historical average breakdown of income tax collections for the prior three years.

CHART 4: General Fund Total Income Tax Collections by Type

Additional Data can be found in Appendix A: General Fund YTD Revenue Analysis

This graph shows the YTD income tax in the General Fund for the last five years. Withholdings are the most important income tax performance indicator. Increased payroll deductions are indications of job, wage, and economic growth. The area of caution relating to income tax performance is Net Profits. Net profit taxes are volatile and similar in nature to company stock performance. Also, changes in legislation regarding Net Profit taxes (option to file with the State and also Net Loss carry-forward provisions) could present some uncertainty relative to the stability of this source of income tax. Additionally, with the COVID-19 global pandemic, there has been a significant impact on all sources of income tax revenue.