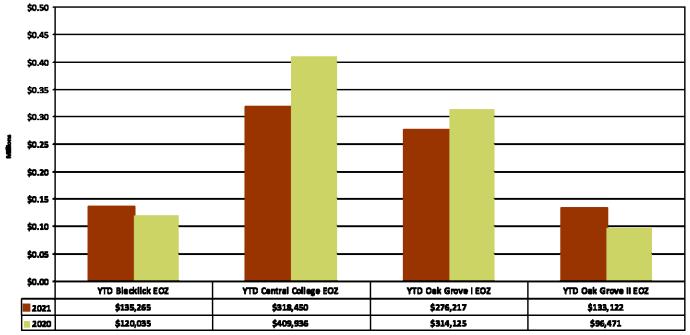

#### ALL FUNDS

- 1. When examining income tax at the All Funds level, all collections are consistent with the General Fund yet representative of the Business Park environment. Inclusion of the Business Park results in a 2.46% increase in withholding compared to an increase of 4.78% in the General Fund, year to date. 2020 was slightly lower than 2019's record setting year in regards to income tax growth. With development in the Business Park continuing, we would generally expect to see continued growth however, as expected, the current COVID-19 global pandemic has had an impact on these revenues and they will be continually monitored.
- 2. Chart 8 shows the EOZ areas and provides insight into the breakdown of tax collections within the Business Park from which the City distributes between the General, Capital Improvement and Park Improvement funds.

#### CHART 8: EOZ Revenue Sharing YTD 2020 -vs- YTD 2019

Additional Data can be found in Appendix B: New Albany EOZ Revenue Sharing

The EOZ areas provide insight into the breakdown of income tax collections within the Business Park.