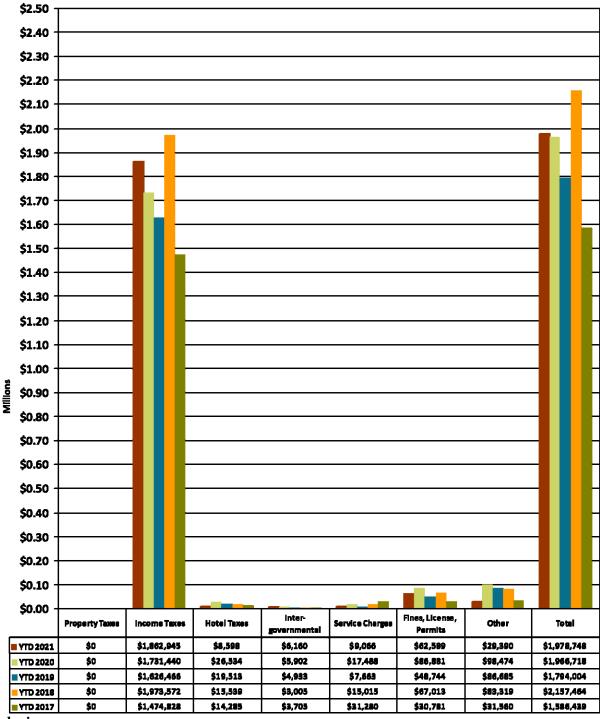

#### **REVENUE**

- 1. Chart 2 shows a YTD increase in revenue of \$12,029 or 0.61%, which is primarily attributed to the collection of income tax revenue. Income tax collections are \$1,862,945 year-to-date, which is a 7.60% increase from 2020. Chart 3 provides a monthly illustration of these collections.
- 2. Chart 4 breaks down income tax collections by type. Withholdings are the best indicator of income tax stability. Withholdings in the General fund are greater than 2020 and are marginally higher than receipts dating back to 2017. The growth from 2017 to 2019 can be attributed to the recovering economy and increasing development in the City. Unfortunately, with the COVID-19 pandemic, the overall income tax revenue in 2020 and continuing into 2021, has been significantly impacted which has slowed growth the City would otherwise see with increased economic development.
- **3.** Chart 5 provides additional insight into income tax collections by type. The pie chart entitled 'Normal' shows the historical average breakdown of income tax collections for the prior three years.

#### 2021 Analysis

In total, revenues to date have increased by 0.61% year-to-date from 2020. Income taxes, which comprise 94.15% of total revenue for 2021, has increased by 7.60%. Hotel taxes and Service Charges, which comprise of a smaller percentage of the General fund, have decreased by 67.60% and 48.16%, respectively while Intergovernmental has increased by 4.38%. Due to the current COVID-19 global pandemic, the City expects income tax and hotel tax revenues in particular to be impacted negatively, along with the other operational revenue. Revenue will continually be monitored and any necessary changes to appropriations will be included in the year-end budget review, or before.

# General Fund Section — REVENUE

**CHART 5: General Fund Total Income Tax Distribution** 

Additional Data can be found in Appendix A: General Fund YTD Revenue Analysis

The pie chart titled 'Normal' shows the historical average breakdown of Income Tax collections, years 2016—2020. For 2021, YTD Withholdings represent 68.5% of the total, which is marginally lower than the 2020 YTD, the 'Normal' and total 2020 collections. While Withholdings are normally a greater portion of collections, Net Profits has also increased in January making Individual collections a smaller portion of collections compared to both the 'Normal' and 2020 collections. First quarter is usually somewhat volatile as a result of any significant refund requests and filing of quarterly estimated taxes and will generally even out toward mid year. However, as a result of the COVID-19 global pandemic, on March 27, 2020, Governor Mike DeWine signed Amended Substitute House Bill 197 extending the deadline to file and pay the state income tax without interest or penalty, which by law, extends that of municipalities. This extension from April 15th to July 15th, resulted in delayed income related to Net Profits and Individual filings which had previously contributed to the decreased percentage of those funds in relation to withholding year to date. Fortunately, even with stay at home orders and related lay offs in the business park, withholdings have remained steady with a slight increase. The steadiness can primarily be due to HB 197 directing companies with employees working remotely to treat such employees as if they were working at the place of business for municipal income tax purposes. With that being said, withholding could be artificially inflated should pending litigation related to workplace income tax prevail and refunds be required to be issued. Said litigation is not anticipated to be resolved in the near future, therefore, any filing for refund will be held until the litigation is complete and a determination is made.