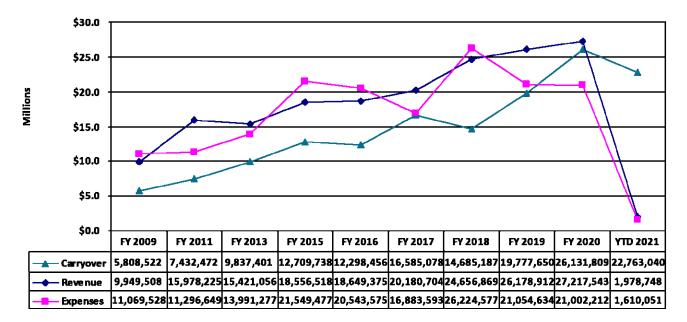

#### **CASH BALANCE**

1. Chart 1 illustrates a positive YTD variance of \$368,697 between revenue (\$1,978,748) and expenses (\$1,610,051).

#### CHART 1: General Fund—Revenue, Expenses, and Carryover

(Additional Data can be found in Appendix A: General Fund Monthly Cash Flow)

Historically, the City has maintained a positive variance between revenue and expenses, which has allowed it to maintain a target carryover balance of at least 60% of annual revenue as established based upon an ongoing sensitivity analysis. In addition, for budgetary purposes, the City maintains a target reserve of 65% of the adopted operating budget in the General fund. During 2018, the City made additional significant transfers to various funds totaling \$7.5 million which was in excess of this target reserve; therefore, expenses did exceed revenue. However, the carryover balance remained consistent and even exceeded previous years with the exception of 2017. The City Council has been able to redirect additional surplus dollars to the Infrastructure Replacement, Severance Liability, and Capital Equipment Replacement funds to address the long-term needs of the city, as well as other Capital funds to subsidize current capital projects. In 2019, an additional \$2.5 million was transferred after review of the 2018 ending fund balance. Similar transfers were evaluated in April 2020 to redirect funds exceeding the 65% target reserve for the year ending 2019, however, due to the COVID-19 pandemic, those transfers have been delayed until the effect on current revenues can be evaluated. Income tax revenue makes up approximately 81% of the General Fund revenue which is the City's operating fund. The reserve of 65% was put into place to help sustain operations at times of economic uncertainty such as this.