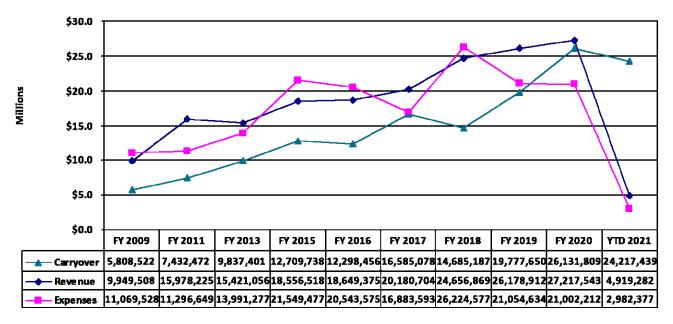

#### **CASH BALANCE**

1. Chart 1 illustrates a positive YTD variance of \$1,936,905 between revenue (\$4,919,282) and expenses (\$2,982,377).

#### CHART 1: General Fund—Revenue, Expenses, and Carryover

(Additional Data can be found in Appendix A: General Fund Monthly Cash Flow)

Historically, the City has maintained a positive variance between revenue and expenses, which has allowed it to maintain a target carryover balance of at least 60% of annual revenue as established based upon an ongoing sensitivity analysis. In addition, for budgetary purposes, the City maintains a target reserve of 65% of the adopted operating budget in the General fund. During 2018, the City made additional significant transfers to various funds totaling \$7.5 million which was in excess of this target reserve; therefore, expenses did exceed revenue. However, the carryover balance remained consistent and even exceeded previous years with the exception of 2017. The City Council has been able to redirect additional surplus dollars to the Infrastructure Replacement, Severance Liability, and Capital Equipment Replacement funds to address the long-term needs of the city, as well as other Capital funds to subsidize current capital projects. In 2019, an additional \$2.5 million was transferred after review of the 2018 ending fund balance. Similar transfers were evaluated in April 2020 to redirect funds exceeding the 65% target reserve for the year ending 2019, however, due to the COVID-19 pandemic, those transfers have been delayed until the effect on current revenues can be evaluated. Income tax revenue makes up approximately 81% of the General Fund revenue which is the City's operating fund. The reserve of 65% was put into place to help sustain operations at times of economic uncertainty such as this.