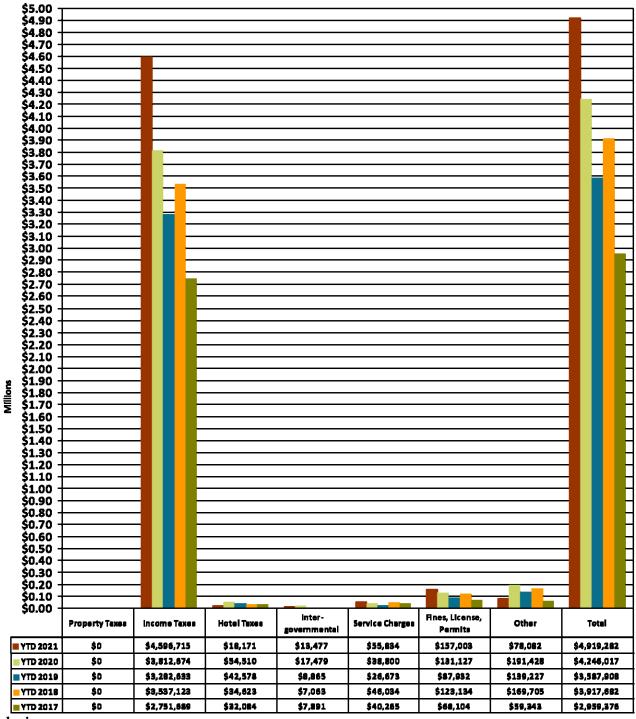

#### **REVENUE**

- 1. Chart 2 shows a YTD increase in revenue of \$673,265 or 15.86%, which is primarily attributed to the collection of income tax revenue. Income tax collections are \$4,596,715 year-to-date, which is a 20.56% increase from 2020. Chart 3 provides a monthly illustration of these collections.
- 2. Chart 4 breaks down income tax collections by type. Withholdings are the best indicator of income tax stability. Withholdings in the General fund are greater than 2020 and are marginally higher than receipts dating back to 2017. The growth from 2017 to 2019 can be attributed to the recovering economy and increasing development in the City. Unfortunately, with the COVID-19 pandemic, the overall income tax revenue in 2020 and continuing into 2021, has been significantly impacted which has slowed growth the City would otherwise see with increased economic development. However, 2021 appears to, so far, trend toward returning to previous growth. That said, the revenue will be monitored closely.
- **3.** Chart 5 provides additional insight into income tax collections by type. The pie chart entitled 'Normal' shows the historical average breakdown of income tax collections for the prior three years.

### 2021 Analysis

In total, revenues to date have increased by 15.86% year-to-date from 2020. Income taxes, which comprise 93.44% of total revenue for 2021, has increased by 20.56%. Hotel Taxes and Intergovernmental, which comprise of a smaller percentage of the General fund, have decreased by 66.67% and 22.90% respectively while Service Charges has increased by 43.90%. Due to the current COVID-19 global pandemic, the City expects income tax and hotel tax revenues in particular to be impacted negatively, along with the other operational revenue. Revenue will continually be monitored and any necessary changes to appropriations will be included in the year-end budget review, or before.