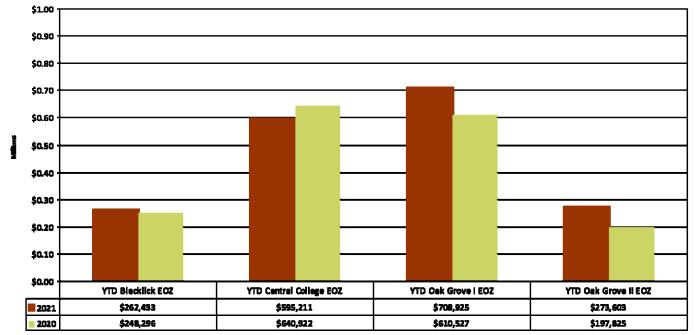

## CHART 8: EOZ Revenue Sharing YTD 2020 -vs- YTD 2019

Additional Data can be found in Appendix B: New Albany EOZ Revenue Sharing

The EOZ areas provide insight into the breakdown of income tax collections within the Business Park.