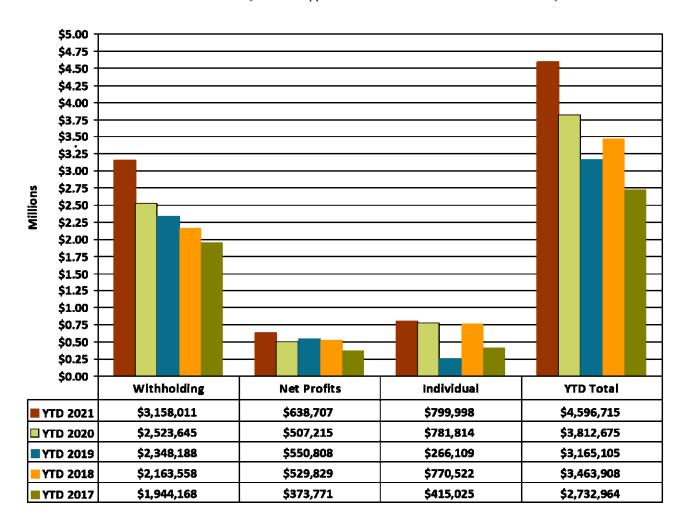

#### **REVENUE**

- 1. Chart 2 shows a YTD increase in revenue of \$673,265 or 15.86%, which is primarily attributed to the collection of income tax revenue. Income tax collections are \$4,596,715 year-to-date, which is a 20.56% increase from 2020. Chart 3 provides a monthly illustration of these collections.
- 2. Chart 4 breaks down income tax collections by type. Withholdings are the best indicator of income tax stability. Withholdings in the General fund are greater than 2020 and are marginally higher than receipts dating back to 2017. The growth from 2017 to 2019 can be attributed to the recovering economy and increasing development in the City. Unfortunately, with the COVID-19 pandemic, the overall income tax revenue in 2020 and continuing into 2021, has been significantly impacted which has slowed growth the City would otherwise see with increased economic development. However, 2021 appears to, so far, trend toward returning to previous growth. That said, the revenue will be monitored closely.
- **3.** Chart 5 provides additional insight into income tax collections by type. The pie chart entitled 'Normal' shows the historical average breakdown of income tax collections for the prior three years.

## General Fund Section — REVENUE

CHART 4: General Fund Total Income Tax Collections by Type

Additional Data can be found in Appendix A: General Fund YTD Revenue Analysis

This graph shows the YTD income tax in the General Fund for the last five years. Withholdings are the most important income tax performance indicator. Increased payroll deductions are indications of job, wage, and economic growth. The area of caution relating to income tax performance is Net Profits. Net profit taxes are volatile and similar in nature to company stock performance. Also, changes in legislation regarding Net Profit taxes (option to file with the State and also Net Loss carry-forward provisions) could present some uncertainty relative to the stability of this source of income tax. Additionally, with the COVID-19 global pandemic, there has been a significant impact on all sources of income tax revenue.