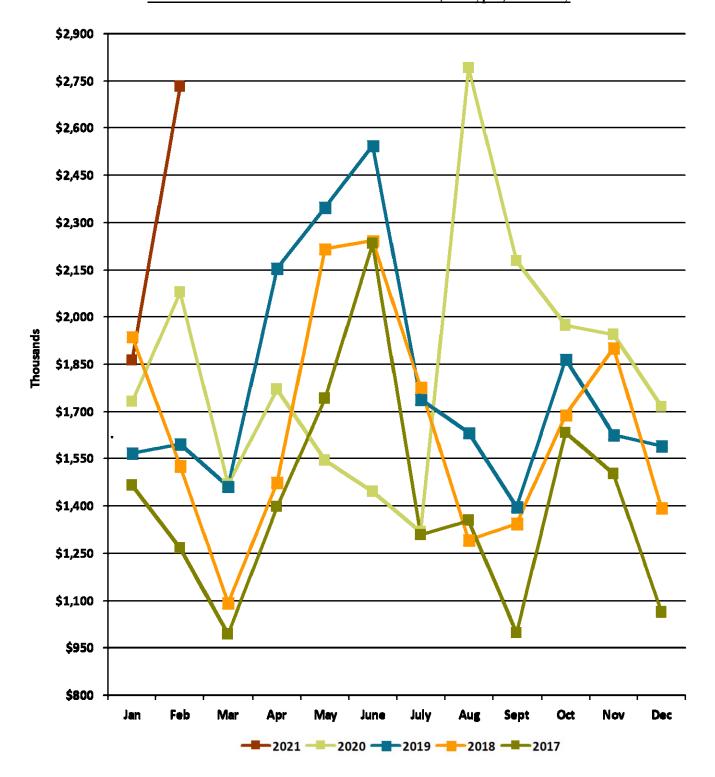

#### **REVENUE**

- 1. Chart 2 shows a YTD increase in revenue of \$673,265 or 15.86%, which is primarily attributed to the collection of income tax revenue. Income tax collections are \$4,596,715 year-to-date, which is a 20.56% increase from 2020. Chart 3 provides a monthly illustration of these collections.
- 2. Chart 4 breaks down income tax collections by type. Withholdings are the best indicator of income tax stability. Withholdings in the General fund are greater than 2020 and are marginally higher than receipts dating back to 2017. The growth from 2017 to 2019 can be attributed to the recovering economy and increasing development in the City. Unfortunately, with the COVID-19 pandemic, the overall income tax revenue in 2020 and continuing into 2021, has been significantly impacted which has slowed growth the City would otherwise see with increased economic development. However, 2021 appears to, so far, trend toward returning to previous growth. That said, the revenue will be monitored closely.
- **3.** Chart 5 provides additional insight into income tax collections by type. The pie chart entitled 'Normal' shows the historical average breakdown of income tax collections for the prior three years.

CHART 3: General Fund Income Tax Revenue (All Types) - Monthly

Each line represents a year of Income Tax collections. The points along each line represent the individual months of collections. 2021 is represented by the maroon line. 2020 is representative of the moving of the tax filing date from April 15 to July 15 to file 2019 taxes.