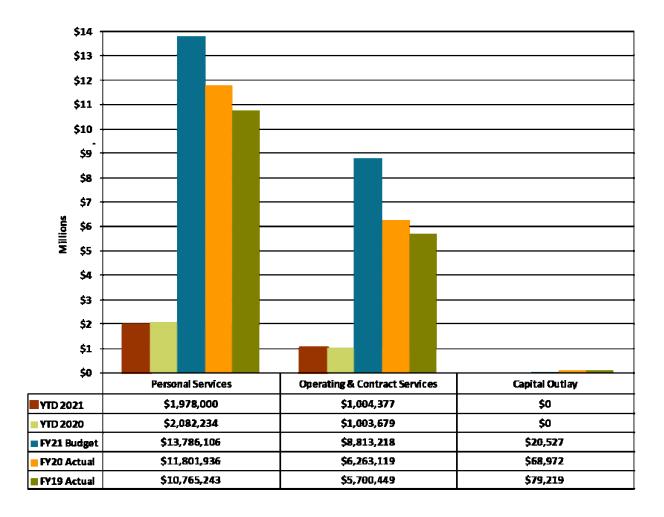

**CHART 6: General Fund Expenditures by Category** 

Additional Data can be found in Appendix A: General Fund YTD Expenditure Analysis

This graph shows the YTD operating and capital expenditures in the General Fund, comparing amounts with YTD for 2020, the amended 2021 budget amounts, and the actual expenditures for both 2019 and 2020. Personal services are the greatest expense among these categories. Expenditures for personal services have continuously grown over the last three years. This is primarily due to three factors: 1) the addition of new positions to serve the community and accommodate New Albany's ongoing growth; 2) movement along steps on pay grades; and, 3) general cost of living increases. With that being said, January of 2020 included three payrolls and January of 2021 only included two payrolls due to the timing of payments causing expenditures in the category to be less. Expenditures for Operating & Contract Services have moderately grown over the last three years as services increase within the city. Capital outlay expenditures within the General Fund are minimal. The primary capital items that have been included in the General Fund are continued fiber connections, miscellaneous furnishings, and information technology related equipment.