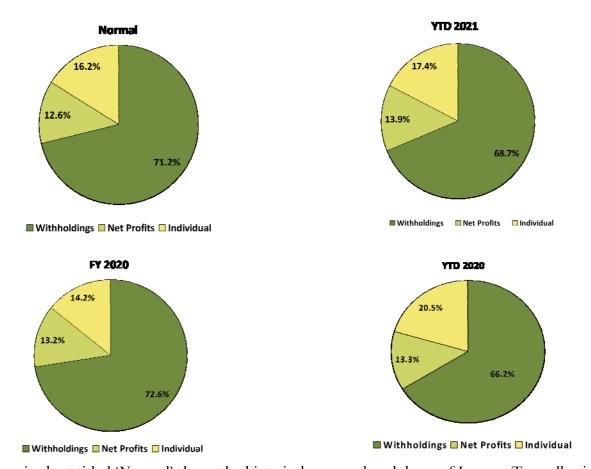

## General Fund Section — REVENUE

**CHART 5: General Fund Total Income Tax Distribution** 

Additional Data can be found in Appendix A: General Fund YTD Revenue Analysis

The pie chart titled 'Normal' shows the historical average breakdown of Income Tax collections, years 2016—2020. For 2021, YTD Withholdings represent 68.7% of the total, which is marginally higher than the 2020 YTD, but lower than the 'Normal' and total 2020 collections. Net Profits and Individual collections have increased to a larger portion of collections compared to both the 'Normal' and total 2020 collections. First quarter is usually somewhat volatile as a result of any significant refund requests and filing of quarterly estimated taxes and will generally even out toward mid year. However, as a result of the COVID-19 global pandemic, on March 27, 2020, Governor Mike DeWine signed Amended Substitute House Bill 197 extending the deadline to file and pay the state income tax without interest or penalty, which by law, extended that of municipalities. This extension from April 15th to July 15th in 2020, resulted in delayed income related to Net Profits and Individual filings which had previously contributed to the decreased percentage of those funds in relation to withholding in 2020. Fortunately, even with stay at home orders and related lay offs in the business park, withholdings have remained steady with a slight increase. The steadiness can primarily be due to HB 197 directing companies with employees working remotely to treat such employees as if they were working at the place of business for municipal income tax purposes. With that being said, withholding could be artificially inflated should pending litigation related to workplace income tax prevail and refunds be required to be issued. Said litigation is not anticipated to be resolved in the near future, therefore, any filing for refund will be held until the litigation is complete and a determination is made.