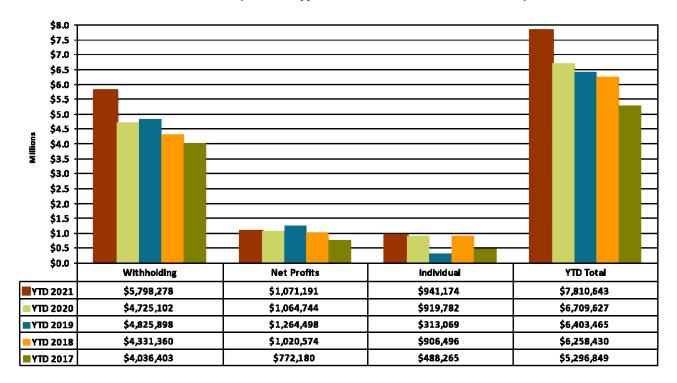

## General Fund Section — REVENUE

CHART 4: General Fund Total Income Tax Collections by Type

Additional Data can be found in Appendix A: General Fund YTD Revenue Analysis

This graph shows the YTD income tax in the General Fund for the last five years. Withholdings are the most important income tax performance indicator. Increased payroll deductions are indications of job, wage, and economic growth. The area of caution relating to income tax performance is Net Profits. Net profit taxes are volatile and similar in nature to company stock performance. Also, changes in legislation regarding Net Profit taxes (option to file with the State and also Net Loss carry-forward provisions) could present some uncertainty relative to the stability of this source of income tax. Additionally, with the COVID-19 global pandemic, there has been a significant impact on all sources of income tax revenue.