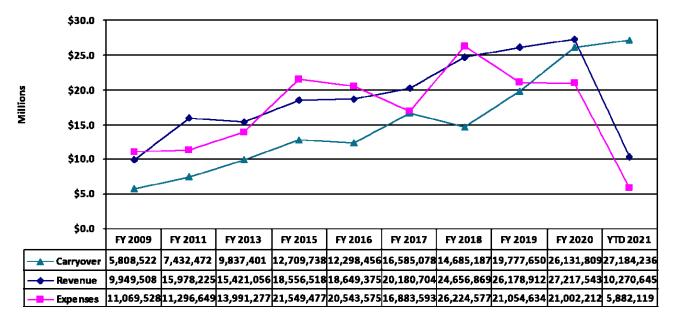

#### **CASH BALANCE**

1. Chart 1 illustrates a positive YTD variance of \$4,388,526 between revenue (\$10,270,645) and expenses (\$5,882.119).

#### CHART 1: General Fund—Revenue, Expenses, and Carryover

(Additional Data can be found in Appendix A: General Fund Monthly Cash Flow)

Historically, the City has maintained a positive variance between revenue and expenses, which has allowed it to maintain a target carryover balance of at least 60% of annual revenue as established based upon an ongoing sensitivity analysis. In addition, for budgetary purposes, the City maintains a target reserve of 65% of the adopted operating budget in the General fund. During 2018, the City made additional significant transfers to various funds totaling \$7.5 million which was in excess of this target reserve; therefore, expenses did exceed revenue. However, the carryover balance remained consistent and even exceeded previous years with the exception of 2017. The City Council has been able to redirect additional surplus dollars to the Infrastructure Replacement, Severance Liability, and Capital Equipment Replacement funds to address the long-term needs of the city, as well as other Capital funds to subsidize current capital projects. In 2019, an additional \$2.5 million was transferred after review of the 2018 ending fund balance. Similar transfers were evaluated in April 2020 to redirect funds exceeding the 65% target reserve for the year ending 2019, however, due to the COVID-19 pandemic, those transfers have been delayed until the effect on current revenues can be evaluated. Income tax revenue makes up approximately 81% of the General Fund revenue which is the City's operating fund. The reserve of 65% was put into place to help sustain operations at times of economic uncertainty such as this.