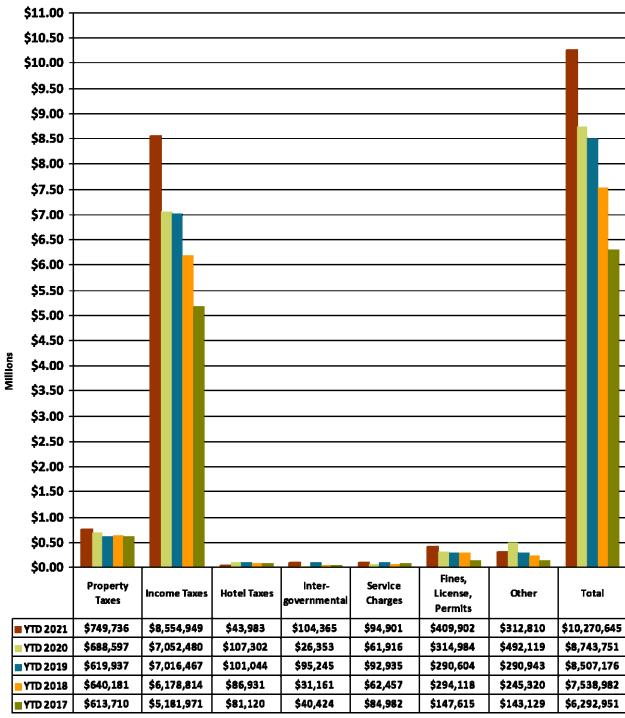

#### **CHART 2: General Fund—Revenue Sources**

(Additional Data can be found in Appendix A: General Fund YTD Revenue Analysis)

#### 2021 Analysis

In total, revenues to date have increased by 17.46% year-to-date from 2020. Income taxes, which comprise 83.30% of total revenue for 2021, has increased by 21.30%. Hotel Taxes, which comprise of a smaller percentage of the General fund, have decreased by 59.01% while Intergovernmental and Service Charges have increased by 296.03% (due to a timing difference of receipt) and 53.27% respectively. Due to the current COVID-19 global pandemic, the City expects income tax and hotel tax revenues in particular to be impacted, along with the other operational revenue. Revenue will continually be monitored and any necessary changes to appropriations will be included in the year-end budget review, or before.