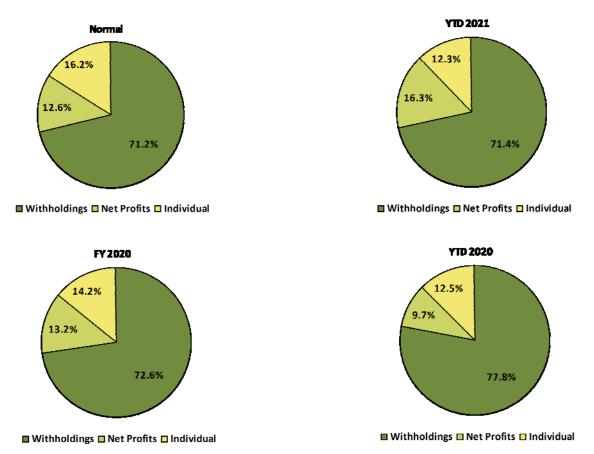

#### **REVENUE**

- 1. Chart 2 shows a YTD increase in revenue of \$1,526,895 or 17.46%, which is primarily attributed to the collection of income tax revenue. Income tax collections are \$8,554,949 year-to-date, which is a 21.30% increase from 2020. Chart 3 provides a monthly illustration of these collections.
- 2. Chart 4 breaks down income tax collections by type. Withholdings are the best indicator of income tax stability. Withholdings in the General fund are greater than 2020 and are marginally higher than receipts dating back to 2017. The growth from 2017 to 2019 can be attributed to the recovering economy and increasing development in the City. Unfortunately, with the COVID-19 pandemic, the overall income tax revenue in 2020 and continuing into 2021 has been significantly impacted. This has slowed growth the City would otherwise see with increased economic development. However, 2021 appears to, so far, trend toward returning to previous growth. That said, the revenue will be monitored closely as there are still potential impacts to 2020 withholding with pending litigation and legislation.
- **3.** Chart 5 provides additional insight into income tax collections by type. The pie chart entitled 'Normal' shows the historical average breakdown of income tax collections for the prior three years.

#### **CHART 5: General Fund Total Income Tax Distribution**

Additional Data can be found in Appendix A: General Fund YTD Revenue Analysis

The pie chart titled 'Normal' shows the historical average breakdown of Income Tax collections, years 2018—2020. For 2021, YTD Withholdings represent 71.4% of the total, which is marginally lower than the 2020 YTD and 2020 total collections yet higher than the 'Normal'. Net Profits have increased to a larger portion of collections compared to both the 'Normal' and total 2020 collections while Individual collections are lower. First quarter is usually somewhat volatile as a result of any significant refund requests and filing of quarterly estimated taxes and will generally even out toward mid year. However, as a result of the COVID-19 global pandemic, on March 27, 2020, Governor Mike DeWine signed Amended Substitute House Bill 197 extending the deadline to file and pay the state income tax without interest or penalty, which by law, extended that of municipalities. This extension from April 15 to July 15 in 2020, resulted in delayed income related to Net Profits and Individual filings which had previously contributed to the decreased percentage of those funds in relation to withholding in 2020. Fortunately, even with stay at home orders and related lay offs in the business park, withholdings have remained steady with a slight increase. The steadiness can primarily be due to HB 197 directing companies with employees working remotely to treat such employees as if they were working at the place of business for municipal income tax purposes. With that being said, withholding could be artificially inflated should pending litigation related to workplace income tax prevail and refunds be required to be issued. Said litigation is not anticipated to be resolved in the near future, therefore, any filing for refund will be held until the litigation is complete and a determination is made. Also, it was recently announced the state of emergency as it relates to the pandemic ends on June 2, 2021. The order as it relates to withholding for remote employees will expire 30 days from said date (July 2, 2021) and former treatment of withholding for employees related to remote work will resume and the withholding will be subject to refunds.