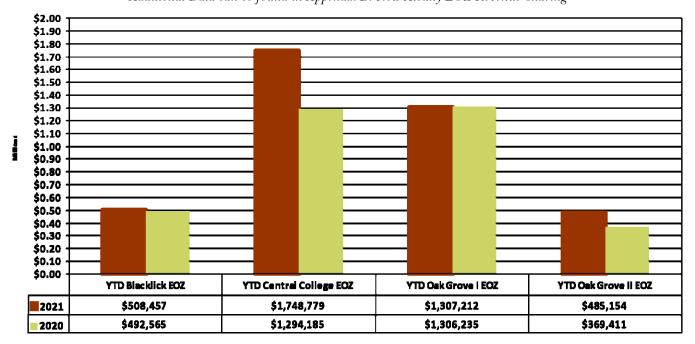

#### **ALL FUNDS**

- 1. When examining income tax at the All Funds level, all collections are consistent with the General Fund yet representative of the Business Park environment. Inclusion of the Business Park results in a 9.47% increase in withholding compared to an increase of 11.29% in the General Fund, year to date. 2021 appears to be trending toward returning to previous growth as mentioned in the General Fund section; however, with the COVID-19 pandemic continuing, pending litigation as it relates to withholding income tax revenue, and the affects of prior legislation related to net loss carryforward (especially as it will relate to 2020 business income), the City will continue to monitor the revenue and adjust the budget as necessary should these revenues require it.
- 2. Chart 8 shows the EOZ areas and provides insight into the breakdown of tax collections within the Business Park from which the City distributes between the General, Capital Improvement and Park Improvement funds.

#### CHART 8: EOZ Revenue Sharing YTD 2021 -vs- YTD 2020

Additional Data can be found in Appendix B: New Albany EOZ Revenue Sharing

The EOZ areas provide insight into the breakdown of income tax collections within the Business Park.