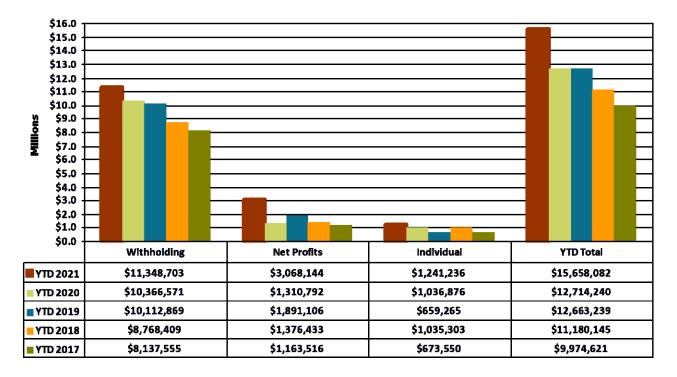

#### **REVENUE**

- 1. Chart 2 shows a YTD increase in revenue of \$1,526,895 or 17.46%, which is primarily attributed to the collection of income tax revenue. Income tax collections are \$8,554,949 year-to-date, which is a 21.30% increase from 2020. Chart 3 provides a monthly illustration of these collections.
- 2. Chart 4 breaks down income tax collections by type. Withholdings are the best indicator of income tax stability. Withholdings in the General fund are greater than 2020 and are marginally higher than receipts dating back to 2017. The growth from 2017 to 2019 can be attributed to the recovering economy and increasing development in the City. Unfortunately, with the COVID-19 pandemic, the overall income tax revenue in 2020 and continuing into 2021 has been significantly impacted. This has slowed growth the City would otherwise see with increased economic development. However, 2021 appears to, so far, trend toward returning to previous growth. That said, the revenue will be monitored closely as there are still potential impacts to 2020 withholding with pending litigation and legislation.
- **3.** Chart 5 provides additional insight into income tax collections by type. The pie chart entitled 'Normal' shows the historical average breakdown of income tax collections for the prior three years.

CHART 4: General Fund Total Income Tax Collections by Type

Additional Data can be found in Appendix A: General Fund YTD Revenue Analysis

This graph shows the YTD income tax in the General Fund for the last five years. Withholdings are the most important income tax performance indicator. Increased payroll deductions are indications of job, wage, and economic growth. The area of caution relating to income tax performance is Net Profits. Net profit taxes are volatile and similar in nature to company stock performance. Also, changes in legislation regarding Net Profit taxes (option to file with the State and also Net Loss carry-forward provisions) could present some uncertainty relative to the stability of this source of income tax. Additionally, with the COVID-19 global pandemic, significant refunds are possible as it relates to filing 2020 business returns.