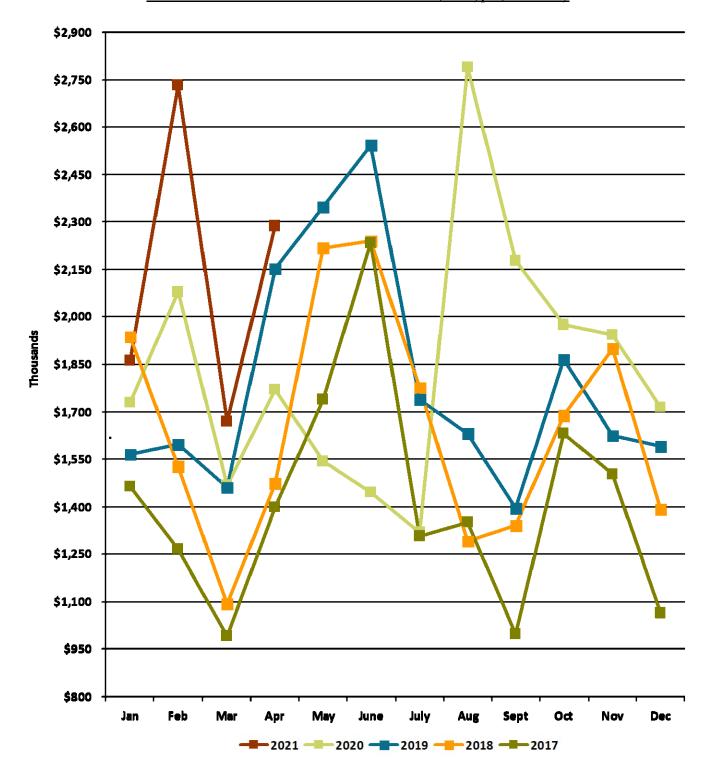

CHART 3: General Fund Income Tax Revenue (All Types) - Monthly

Each line represents a year of Income Tax collections. The points along each line represent the individual months of collections. 2021 is represented by the maroon line. 2020 is representative of the moving of the tax filing date from April 15 to July 15 to file 2019 taxes. For 2021, the filing date moved from April 15 to May 17 which will further affect the timing of receipts.