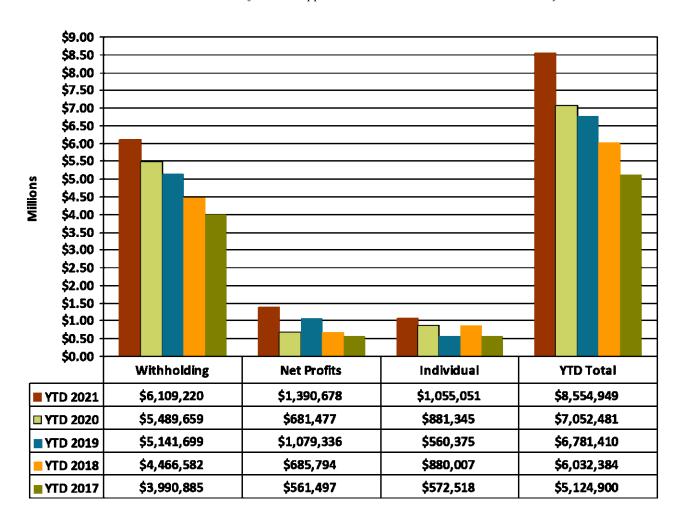

CHART 4: General Fund Total Income Tax Collections by Type

Additional Data can be found in Appendix A: General Fund YTD Revenue Analysis

This graph shows the YTD income tax in the General Fund for the last five years. Withholdings are the most important income tax performance indicator. Increased payroll deductions are indications of job, wage, and economic growth. The area of caution relating to income tax performance is Net Profits. Net profit taxes are volatile and similar in nature to company stock performance. Also, changes in legislation regarding Net Profit taxes (option to file with the State and also Net Loss carry-forward provisions) could present some uncertainty relative to the stability of this source of income tax. Additionally, with the COVID-19 global pandemic, significant refunds are possible as it relates to filing 2020 business returns.