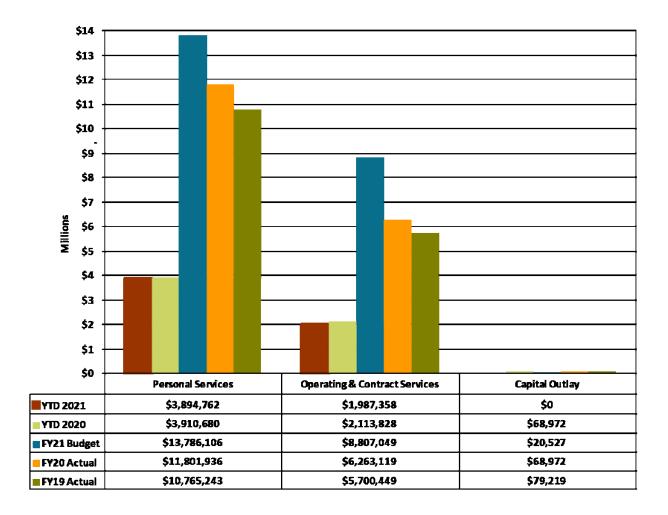

#### **EXPENSE**

- 1. YTD expenses excluding transfers and advances are 3.47% less than last year with most of the difference attributed to the operating and contract services category. The difference in the personal services category is partially due to the timing of the payment of wages and salaries and also a delayed increase in the collective bargaining agreement. There was no capital outlay expense in the first quarter of 2021.
- 2. The adopted appropriations as amended are reflected in the 2021 budget amounts. The General Fund has utilized 26.01% of the appropriations to date for 2021.

**CHART 6: General Fund Expenditures by Category** 

Additional Data can be found in Appendix A: General Fund YTD Expenditure Analysis

This graph shows the YTD operating and capital expenditures in the General Fund, comparing amounts with YTD for 2020, the amended 2021 budget amounts, and the actual expenditures for both 2019 and 2020. Personal services are the greatest expense among these categories. Expenditures for personal services have continuously grown over the last three years. This is primarily due to three factors: 1) the addition of new positions to serve the community and accommodate New Albany's ongoing growth; 2) movement along steps on pay grades; and, 3) general cost of living increases. With that being said, January of 2020 included three payrolls and January of 2021 only included two payrolls due to the timing of payments causing expenditures in the category to be less. Expenditures for Operating & Contract Services have moderately grown over the last three years as services increase within the city, however, year to date expenditures are moderately less than 2020 in this area primarily due to certain one-time expenditures for projects in 2020. Capital outlay expenditures within the General Fund are minimal. The primary capital items that have been included in the General Fund are continued fiber connections, miscellaneous furnishings, and information technology related equipment.