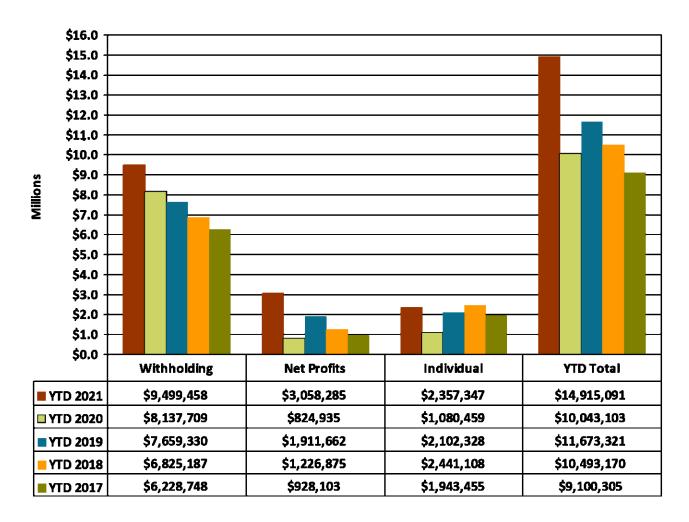

CHART 4: General Fund Total Income Tax Collections by Type

Additional Data can be found in Appendix A: General Fund YTD Revenue Analysis

This graph shows the YTD income tax in the General Fund for the last five years. Withholdings are the most important income tax performance indicator. Increased payroll deductions are indications of job, wage, and economic growth. The area of caution relating to income tax performance is Net Profits. Net profit taxes are volatile and similar in nature to company stock performance. Also, changes in legislation regarding Net Profit taxes (option to file with the State and also Net Loss carry-forward provisions) could present some uncertainty relative to the stability of this source of income tax. Additionally, with the COVID-19 global pandemic, significant refunds are possible as it relates to filing 2020 business returns. Currently, net profits are triple what they were year to date in 2020. This increase can be attributed to a handful of large corporation quarterly estimated tax payments received in the first and second quarters of 2021 along with the due date for tax returns moving from April 15 to July 15 in 2020.