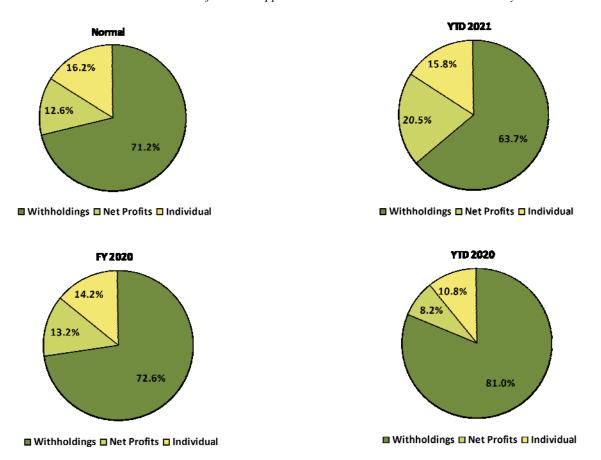

#### **CHART 5: General Fund Total Income Tax Distribution**

Additional Data can be found in Appendix A: General Fund YTD Revenue Analysis

The pie chart titled 'Normal' shows the historical average breakdown of Income Tax collections, years 2018—2020. For 2021, YTD Withholdings represent 63.7% of the total, which is marginally lower than the 2020 YTD and 2020 total collections as well as the 'Normal'. Net Profits have increased to a larger portion of collections compared to both the 'Normal' and total 2020 collections while Individual collections are lower than the 'Normal' yet higher than in 2020. First quarter is usually somewhat volatile as a result of any significant refund requests and filing of quarterly estimated taxes and will generally even out toward mid year. With the end of the second quarter, the breakdown is moving closer to the historical representation, with 2020 being an outlier. As a result of the COVID-19 global pandemic, on March 27, 2020, Governor Mike DeWine signed Amended Substitute House Bill 197 extending the deadline to file and pay the state income tax without interest or penalty, which by law, extended that of municipalities. This extension from April 15 to July 15 in 2020, resulted in delayed income related to Net Profits and Individual filings which had previously contributed to the decreased percentage of those funds in relation to withholding in 2020. Fortunately, even with stay at home orders and related lay offs in the business park, withholdings remained steady with a slight increase. HB 197 directed companies with employees working remotely to treat such employees as if they were working at the place of business for municipal income tax purposes. With that being said, withholding could be artificially inflated should pending litigation related to 2020 withholding and refunds of 2021 withholding for those working remotely outside of the City be filed. Said litigation related to 2020 is not anticipated to be resolved in the near future, therefore, any filing for refund will be held until the litigation is complete and a determination is made. The recently passed State operating budget extended the provision adopted with HB 197 in regards to withholding for remote employees through December 31, 2021. However, those employees working remotely would be eligible to request a refund for withholding paid for time worked out of the City.