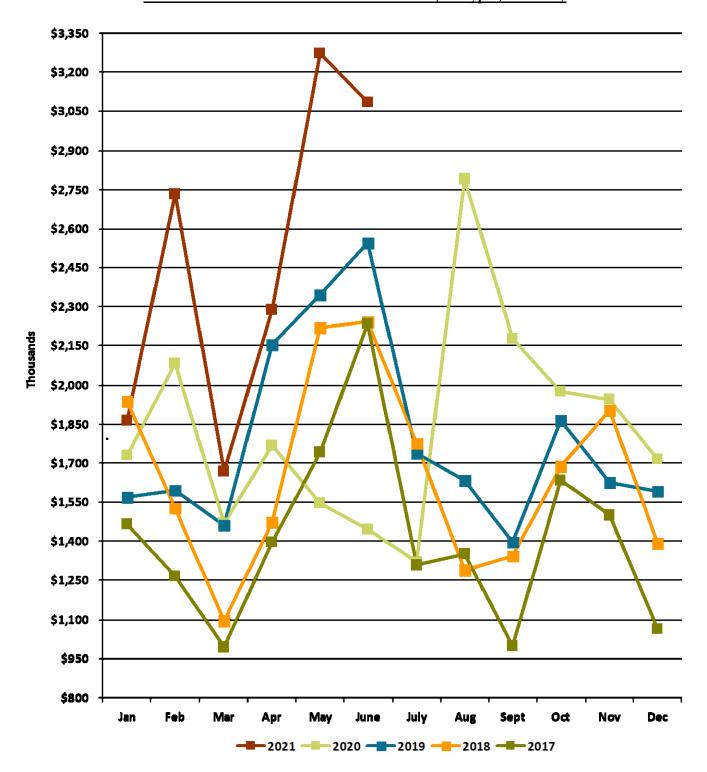

CHART 3: General Fund Income Tax Revenue (All Types) - Monthly

Each line represents a year of Income Tax collections. The points along each line represent the individual months of collections. 2021 is represented by the maroon line. 2020 is representative of the moving of the tax filing date from April 15 to July 15 to file 2019 taxes. For 2021, the filing date moved from April 15 to May 17 which will further affect the timing of receipts.