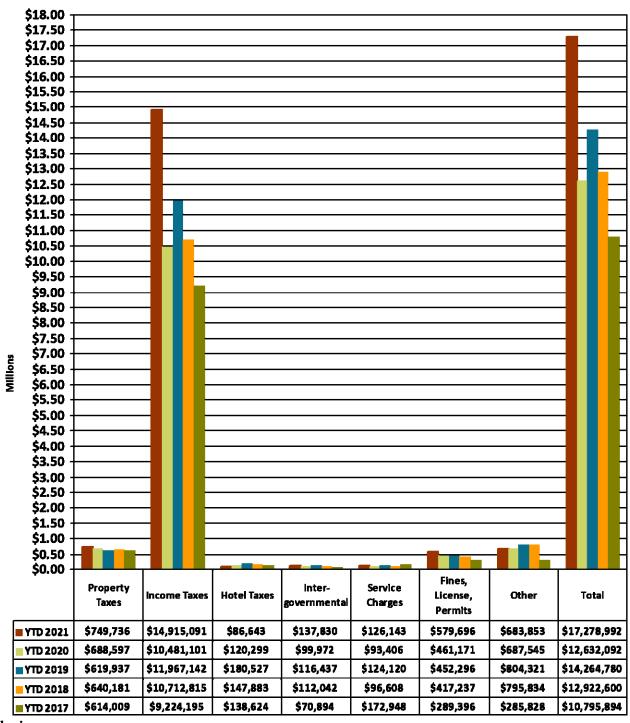

#### **CHART 2: General Fund—Revenue Sources**

(Additional Data can be found in Appendix A: General Fund YTD Revenue Analysis)

#### 2021 Analysis

In total, revenues to date have increased by 36.79% year-to-date from 2020. Income taxes, which comprise 86.32% of total revenue for 2021, has increased by 42.30%. Hotel Taxes, which comprise of a smaller percentage of the General fund, have decreased by 27.98% while Intergovernmental and Service Charges have increased by 37.87% and 35.05% respectively. Due to the COVID-19 global pandemic, the City expects income tax and hotel tax revenues in particular to be impacted, along with the other operational revenue. Revenue will continually be monitored and any necessary changes to appropriations will be included in the year-end budget review, or before.