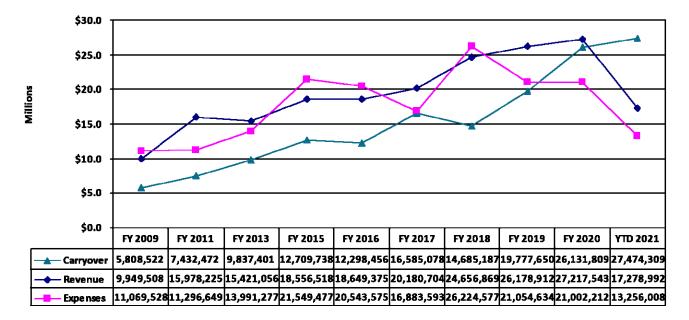

#### **CASH BALANCE**

1. Chart 1 illustrates a positive YTD variance of \$4,022,984 between revenue (\$17,278,992) and expenses (\$13,256,008).

CHART 1: General Fund—Revenue, Expenses, and Carryover

(Additional Data can be found in Appendix A: General Fund Monthly Cash Flow)

Historically, the City has maintained a positive variance between revenue and expenses, which has allowed it to maintain a target carryover balance of at least 60% of annual revenue as established based upon an ongoing sensitivity analysis. In addition, for budgetary purposes, the City maintains a target reserve of 65% of the adopted operating budget in the General fund. During 2018, the City made additional significant transfers to various funds totaling \$7.5 million which was in excess of this target reserve; therefore, expenses did exceed revenue. However, the carryover balance remained consistent and even exceeded previous years with the exception of 2017. The City Council has been able to redirect additional surplus dollars to the Infrastructure Replacement, Severance Liability, and Capital Equipment Replacement funds to address the long-term needs of the city, as well as other Capital funds to subsidize current capital projects. In 2019, an additional \$2.5 million was transferred after review of the 2018 ending fund balance. Similar transfers were evaluated in April 2020 to redirect funds exceeding the 65% target reserve for the year ending 2019, however, due to the COVID-19 pandemic, those transfers were delayed until the effect on current revenues were evaluated. Even with the impact of the COVID-19 pandemic, related legislation and lawsuits pending, it was determined the General fund is able to transfer \$4,000,000 in 2021 to the Capital Improvements fund and continue to maintain an excess reserve balance. In addition, proposed legislation for mid-year appropriation adjustments includes an additional transfer of \$4,000,000 to the Capital Improvements fund and an additional \$4,000,000 advance to certain Tax Increment Financing funds to repay high interest infrastructure loans. Income tax revenue makes up approximately 81% of the General Fund revenue which is the City's operating fund. The reserve of 65% was put into place to help sustain operations at times of economic uncertainty such as what the City has been experiencing for the past year.