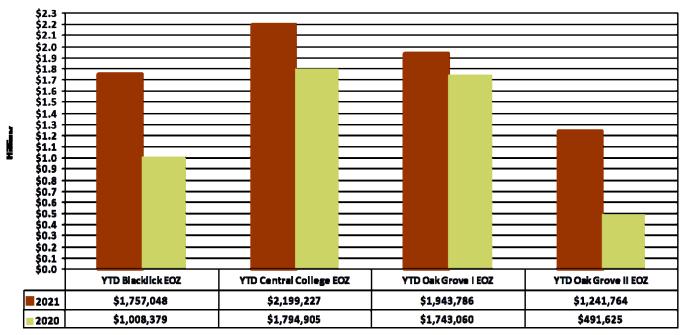

#### CHART 8: EOZ Revenue Sharing YTD 2021 -vs- YTD 2020

Additional Data can be found in Appendix B: New Albany EOZ Revenue Sharing

The EOZ areas provide insight into the breakdown of income tax collections within the Business Park.