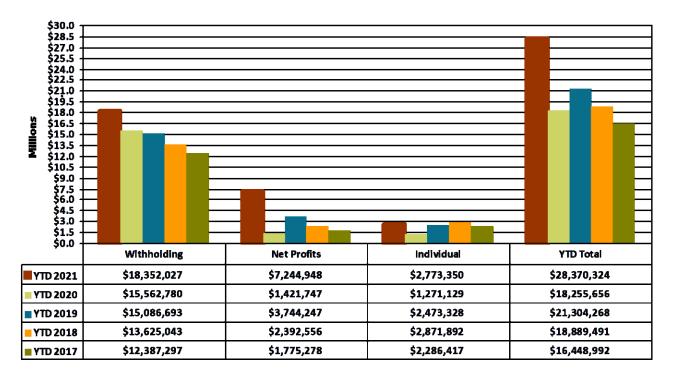

CHART 4: General Fund Total Income Tax Collections by Type

Additional Data can be found in Appendix A: General Fund YTD Revenue Analysis

This graph shows the YTD income tax in the General Fund for the last five years. Withholdings are the most important income tax performance indicator. Increased payroll deductions are indications of job, wage, and economic growth. The area of caution relating to income tax performance is Net Profits. Net profit taxes are volatile and similar in nature to company stock performance. Also, changes in legislation regarding Net Profit taxes (option to file with the State and also Net Loss carry-forward provisions) could present some uncertainty relative to the stability of this source of income tax. Additionally, with the COVID-19 global pandemic, significant refunds are possible as it relates to filing 2020 business returns. Currently, net profits are triple what they were year to date in 2020. This increase can be attributed to a handful of large corporation quarterly estimated tax payments received in the first and second quarters of 2021 along with the due date for tax returns moving from April 15 to July 15 in 2020.