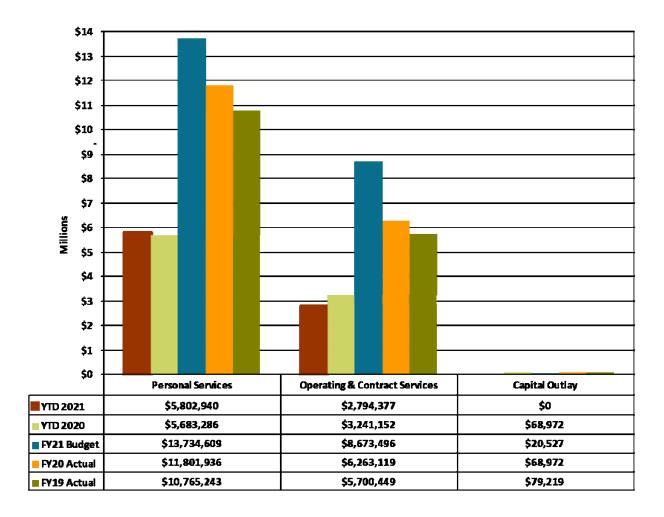

**CHART 6: General Fund Expenditures by Category** 

Additional Data can be found in Appendix A: General Fund YTD Expenditure Analysis

This graph shows the YTD operating and capital expenditures in the General Fund, comparing amounts with YTD for 2020, the amended 2021 budget amounts, and the actual expenditures for both 2019 and 2020. Personal services are the greatest expense among these categories. Expenditures for personal services have continuously grown over the last three years. This is primarily due to three factors: 1) the addition of new positions to serve the community and accommodate New Albany's ongoing growth; 2) movement along steps on pay grades; and, 3) general cost of living increases. With that being said, January of 2020 included three payrolls and January of 2021 only included two payrolls due to the timing of payments causing expenditures in the category to be less. Expenditures for Operating & Contract Services have moderately grown over the last three years as services increase within the city, however, year to date expenditures are moderately less than 2020 in this area primarily due to certain one-time expenditures for projects in 2020. Capital outlay expenditures within the General Fund are minimal. The primary capital items that have previously been included in the General Fund are continued fiber connections, miscellaneous furnishings, and information technology related equipment.