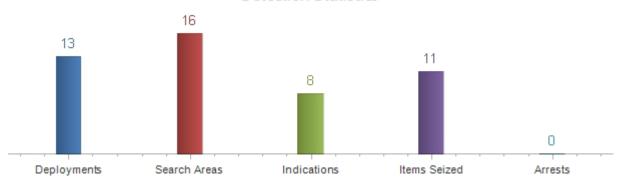

### K9 Amigo Deployment Summary

During the month of May, Amigo and his handler conducted 13 detection deployments with 16 search areas. He had 8 indications and seized 11 items.

June 2021

**Detection Statistics** 