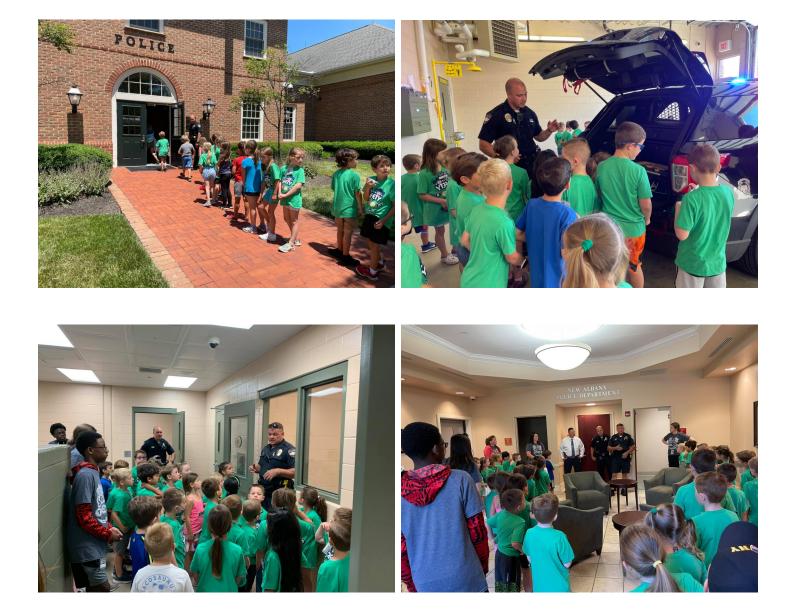

#### Safety Town

The Safety Town program returned to New Albany this summer. The safety educational camp is held each summer for children entering kindergarten or first grade in the upcoming school year. Lessons are taught by teachers, New Albany police officers, Plain Township firefighters and teen volunteers. Children have the opportunity to practice bike and pedestrian safety, tour the police and fire stations, and learn about animal and water safety.

Thanks to the support of our sponsors, New Albany Plain Local School District, Plain Township Fire Department, New Albany Mayor Sloan Spalding and City Council along with the work of the teaching staff, administrative staff, volunteers, firemen, and the police officers this year's safety town returned to the success it has seen over the past 15 years. This year 458 campers graduated and nearly 5900 children have attended safety town since its inception in 2004.