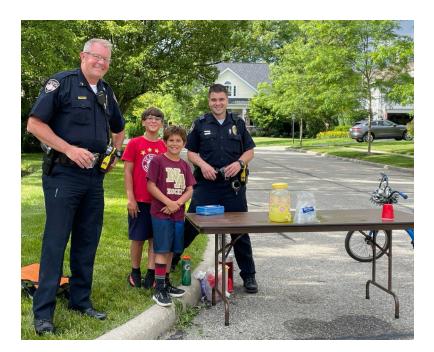

#### **Community Engagement**

Sergeant Garrett Fernander and Officer Nate Ferguson enjoyed a "lemonade run" this month, as they stopped by a stand run by young residents Oscar and Will in the Hampsted Heath neighborhood! The officers have enjoyed this summer's return to getting out and interacting with residents in our community.