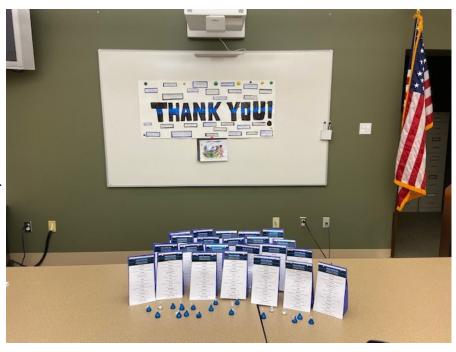

#### National Police Week & Light Ohio Blue

The department celebrated National Police Week from May 9th–15th, which recognizes officers who have lost their lives in the line of duty while serving their community. The department would like to thank all of those that donated and honored our officers during this time. Mayor Spalding delivered a Proclamation at the May 4th City Council Meeting declaring Police Week and Peace Officer Memorial Day on May 15th in the City of New Albany.

Light Ohio Blue is a statewide campaign to show support to the law enforcement personnel who protect our communities throughout our great state. We work to honor and pay our respects to the law enforcement officers who have died in the line of duty as well as those currently serving.

As part of this initiative, Officer Nauman participated in the Light Ohio Blue cruiser caravan on through downtown Columbus on May 10th. Citizens lined the streets to show support and many area agencies also participated and represented their communities.