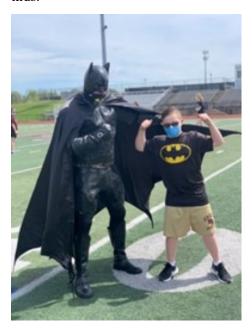

#### **Special Olympics Track**

New Albany Special Olympics Track has resumed training this season. The theme for a recent practice was "Superheroes" and Officer Kelly, a dedicated special Olympics volunteer, arrived at practice as Batman to surprise the kids.