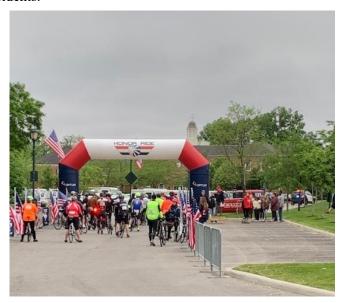

#### **Honor Ride**

Project Hero's annual Honor Ride through New Albany was held over Memorial Day weekend. The Honor Ride is "a non-competitive cycling event where active service members, injured veterans, first responders and the general public all get to ride together". The department assisted riders through various city intersections and the event was successful without any major incidents.