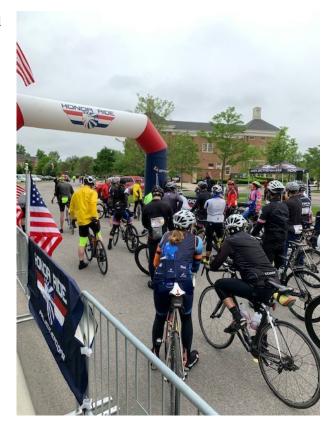

#### **Honor Ride**

Project Hero's annual Honor Ride through New Albany was held over Memorial Day weekend. The Honor Ride is "a non-competitive cycling event where active service members, injured veterans, first responders and the general public all get to ride together". The department assisted riders through various city intersections and the event was successful without any major incidents.