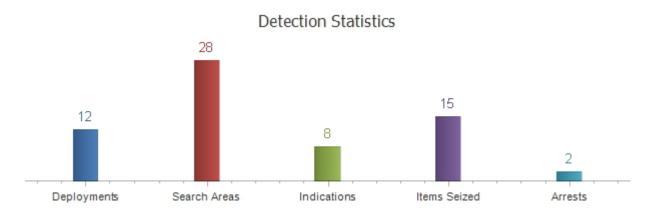

#### **K9** Amigo Deployment Summary

During the month of May, Amigo and his handler conducted 12 detection deployments with 28 search areas. He had 8 indications and seized 15 items.

Officer Rehnert attended the annual Blueline K9 Training Conference this month, where he attended multiple training courses including K9 Casualty Care, Legal Updates, Tracking, Decoy Work and Scent/Odor effects