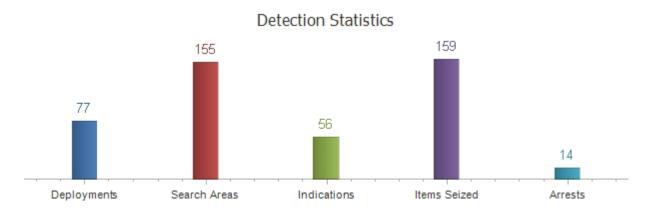

#### **K9** Amigo Deployment Summary

During the month of May, Amigo and his handler conducted 12 detection deployments with 28 search areas. He had 8 indications and seized 15 items.

Officer Rehnert attended the annual Blueline K9 Training Conference this month, where he attended multiple training courses including K9 Casualty Care, Legal Updates, Tracking, Decoy Work and Scent/Odor effects