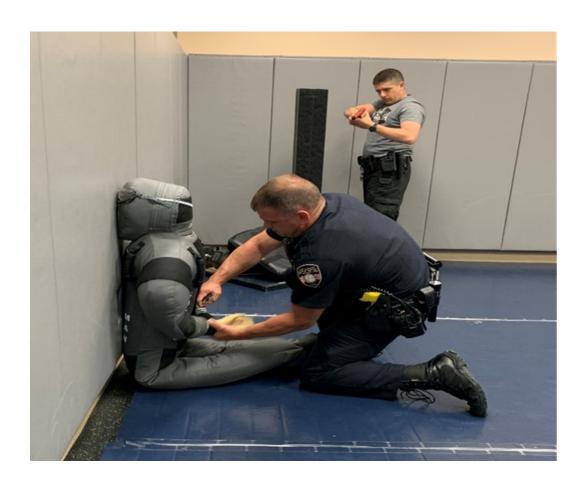

#### **Department Training**

The police department completed its second quarter defensive tactics training with Mobile Field Force refresher. The department has invested significant time in training and resources in equipment to better equip officers to address some unusual challenges law enforcement has had to face over the last year. Officers demonstrated safe and controlled handcuffing techniques as part of a continuing effort to ensure officers are demonstrating proper control techniques and improve arrest situations.