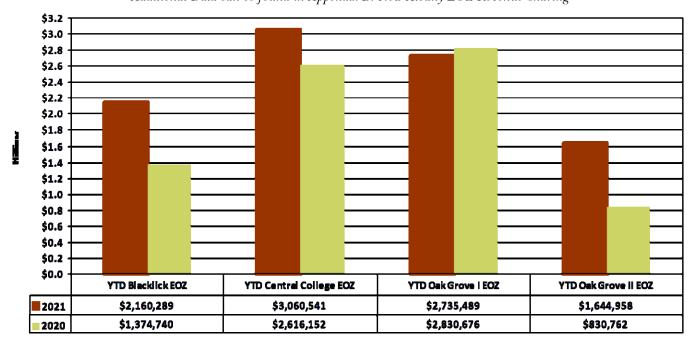

#### **ALL FUNDS**

- 1. When examining income tax at the All Funds level, all collections are consistent with the General Fund yet representative of the Business Park environment. Inclusion of the Business Park results in a 15.43% increase in withholding compared to an increase of 14.74% in the General Fund, year to date. 2021 appears to trend toward returning to previous growth as mentioned in the General Fund section; however, with the COVID-19 pandemic continuing, pending litigation as it relates to withholding income tax revenue, and the affects of prior legislation related to net loss carryforward (especially as it will relate to 2020 business income), the City will continue to monitor the revenue and adjust the budget as necessary should these revenues require it.
- 2. Chart 8 shows the EOZ areas and provides insight into the breakdown of tax collections within the Business Park from which the City distributes between the General, Capital Improvement and Park Improvement funds.

#### CHART 8: EOZ Revenue Sharing YTD 2021 -vs- YTD 2020

Additional Data can be found in Appendix B: New Albany EOZ Revenue Sharing

The EOZ areas provide insight into the breakdown of income tax collections within the Business Park.