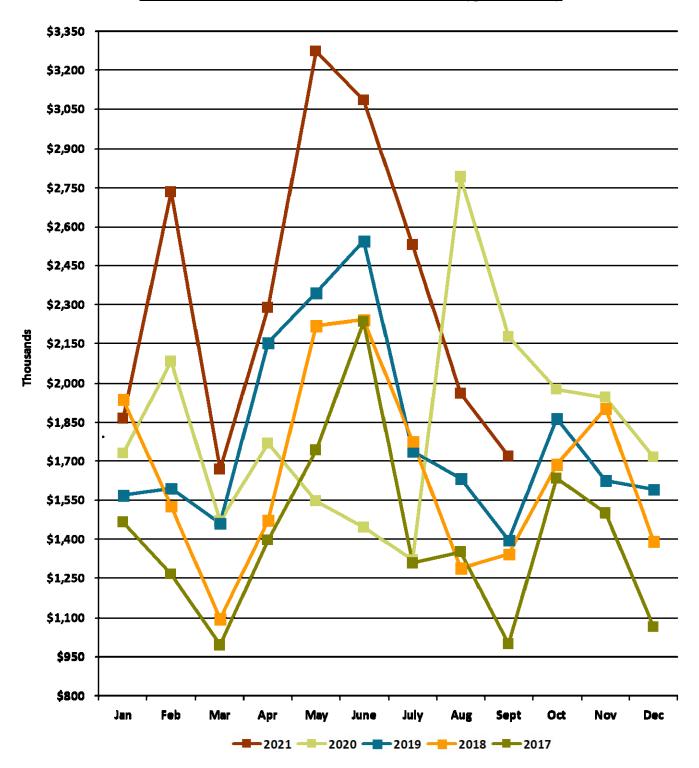

#### **REVENUE**

- 1. Chart 2 shows a YTD increase in revenue of \$4,473,903 or 22.01%, which is primarily attributed to the collection of income tax revenue. Income tax collections are \$21,122,122 year-to-date, which is a 29.32% increase from 2020. Chart 3 provides a monthly illustration of these collections.
- 2. Chart 4 breaks down income tax collections by type. Typically, withholdings are the best indicator of income tax stability. Withholdings in the General fund are greater than 2020 and are marginally higher than receipts dating back to 2017. The growth from 2017 to 2019 can be attributed to the recovering economy and increasing development in the City. The COVID-19 pandemic, as expected, has impacted the overall income tax revenue in 2020 and continuing into 2021, but not as much as initially expected. While withholding continued to grow in 2020, it is assumed that this growth is due to increased economic development in the City despite the pandemic and not necessarily due to growth with established businesses. Overall, 2021 appears to, so far, trend toward returning to previous growth, primarily due to a few significant quarterly net profit estimates. That said, the revenue will be monitored closely as there are still potential impacts to 2020 withholding with pending litigation, potential 2021 withholding refunds for those workers working from home in other jurisdictions, and the potential significant refund of net profits as 2020 tax returns are filed.
- **3.** Chart 5 provides additional insight into income tax collections by type. The pie chart entitled 'Normal' shows the historical average breakdown of income tax collections for the prior three years.

CHART 3: General Fund Income Tax Revenue (All Types) - Monthly

Each line represents a year of Income Tax collections. The points along each line represent the individual months of collections. 2021 is represented by the maroon line. 2020 is representative of the moving of the tax filing date from April 15 to July 15 to file 2019 taxes. For 2021, the 2020 filing date moved from April 15 to May 17 which will further affect the timing of receipts.