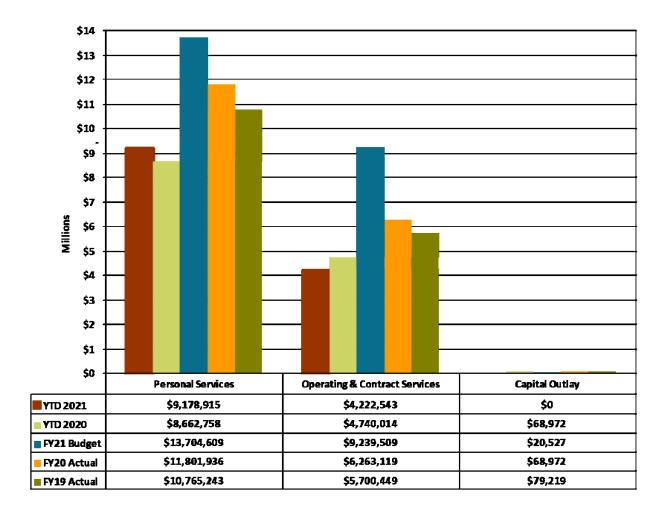

**CHART 6: General Fund Expenditures by Category** 

Additional Data can be found in Appendix A: General Fund YTD Expenditure Analysis

This graph shows the YTD operating and capital expenditures in the General Fund, comparing amounts with YTD for 2020, the amended 2021 budget amounts, and the actual expenditures for both 2019 and 2020. Personal services are the greatest expense among these categories. Expenditures for personal services have continuously grown over the last three years. This is primarily due to three factors: 1) the addition of new positions to serve the community and accommodate New Albany's ongoing growth; 2) movement along steps on pay grades; and, 3) general cost of living increases. With that being said, January of 2020 included three payrolls and January of 2021 only included two payrolls due to the timing of payments causing expenditures in the category to be less. Expenditures for Operating & Contract Services have moderately grown over the last three years as services increase within the city, however, year to date expenditures are moderately less than 2020 in this area primarily due to certain one-time expenditures for projects in 2020. Capital outlay expenditures within the General Fund are minimal. The primary capital items that have previously been included in the General Fund are continued fiber connections, miscellaneous furnishings, and information technology related equipment.