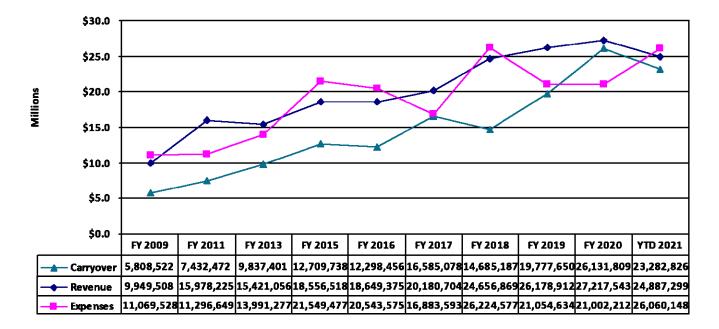

#### **CASH BALANCE**

1. Chart 1 illustrates a negative YTD variance of \$1,172,849 between revenue (\$24,887,299) and expenses (\$26,060,148).

#### CHART 1: General Fund—Revenue, Expenses, and Carryover

(Additional Data can be found in Appendix A: General Fund Monthly Cash Flow)

Historically, the City has maintained a positive variance between revenue and expenses, which has allowed it to maintain a target carryover balance of at least 60% of annual revenue as established based upon an ongoing sensitivity analysis. In addition, for budgetary purposes, the City maintains a target reserve of 65% of the adopted operating budget in the General fund. During 2018, the City made additional significant transfers to various funds totaling \$7.5 million which was in excess of this target reserve; therefore, expenses did exceed revenue. However, the carryover balance remained consistent and even exceeded previous years with the exception of 2017. The City Council has been able to redirect additional surplus dollars to the Infrastructure Replacement, Severance Liability, and Capital Equipment Replacement funds to address the long-term needs of the city, as well as other Capital funds to subsidize current capital projects. In 2019, an additional \$2.5 million was transferred after review of the 2018 ending fund balance. Similar transfers were evaluated in April 2020 to redirect funds exceeding the 65% target reserve for the year ending 2019, however, due to the COVID-19 pandemic, those transfers were delayed until the effect on current revenues were evaluated. Even with the impact of the COVID-19 pandemic, related legislation and lawsuits pending, it was determined the General fund was able to transfer \$8,000,000 in 2021 to the Capital Improvements fund and continue to maintain an excess reserve balance. In addition, advances totaling \$4,000,000 to certain Tax Increment Financing funds were made to repay high interest infrastructure loans, therefore, expenses are greater than revenues to date in 2021, however, the target reserve is maintained. Income tax revenue makes up approximately 81% of the General Fund revenue which is the City's operating fund. The reserve of 65% was put into place to help sustain operations at times of economic uncertainty such as what the City has been experiencing for the past year and has proven to be successful.