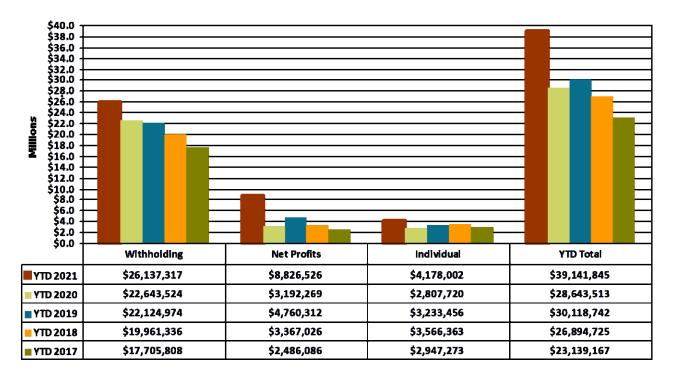

#### **REVENUE**

- 1. Chart 2 shows a YTD increase in revenue of \$4,473,903 or 22.01%, which is primarily attributed to the collection of income tax revenue. Income tax collections are \$21,122,122 year-to-date, which is a 29.32% increase from 2020. Chart 3 provides a monthly illustration of these collections.
- 2. Chart 4 breaks down income tax collections by type. Typically, withholdings are the best indicator of income tax stability. Withholdings in the General fund are greater than 2020 and are marginally higher than receipts dating back to 2017. The growth from 2017 to 2019 can be attributed to the recovering economy and increasing development in the City. The COVID-19 pandemic, as expected, has impacted the overall income tax revenue in 2020 and continuing into 2021, but not as much as initially expected. While withholding continued to grow in 2020, it is assumed that this growth is due to increased economic development in the City despite the pandemic and not necessarily due to growth with established businesses. Overall, 2021 appears to, so far, trend toward returning to previous growth, primarily due to a few significant quarterly net profit estimates. That said, the revenue will be monitored closely as there are still potential impacts to 2020 withholding with pending litigation, potential 2021 withholding refunds for those workers working from home in other jurisdictions, and the potential significant refund of net profits as 2020 tax returns are filed.
- **3.** Chart 5 provides additional insight into income tax collections by type. The pie chart entitled 'Normal' shows the historical average breakdown of income tax collections for the prior three years.

CHART 4: General Fund Total Income Tax Collections by Type

Additional Data can be found in Appendix A: General Fund YTD Revenue Analysis

This graph shows the YTD income tax in the General Fund for the last five years. Withholdings are the most important income tax performance indicator. Increased payroll deductions are indications of job, wage, and economic growth. The area of caution relating to income tax performance is Net Profits. Net profit taxes are volatile and similar in nature to company stock performance. Also, changes in legislation regarding Net Profit taxes (option to file with the State and also Net Loss carry-forward provisions) could present some uncertainty relative to the stability of this source of income tax. Additionally, with the COVID-19 global pandemic, significant refunds are possible as it relates to filing 2020 business returns. Currently, net profits are triple what they were year to date in 2020. This increase can be attributed to a handful of large corporation quarterly estimated tax payments received in the first and second quarters of 2021 along with the due date for 2019 tax returns moving from April 15 to July 15 in 2020 and the due date for 2020 tax returns moving from April 15 to May 15 in 2021.