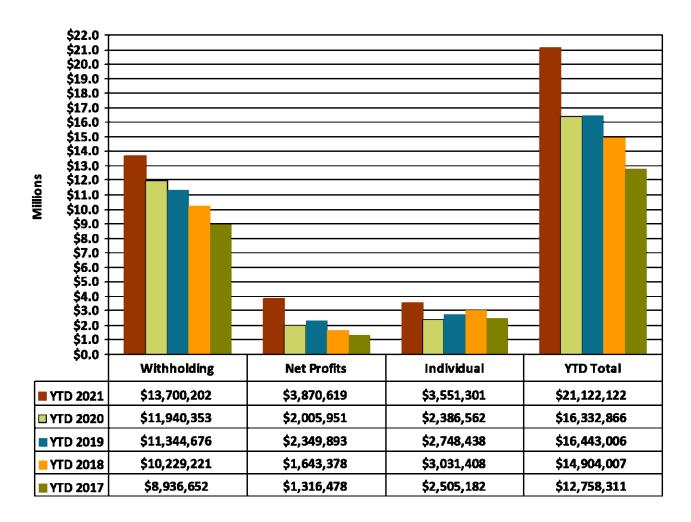

#### **REVENUE**

- 1. Chart 2 shows a YTD increase in revenue of \$4,473,903 or 22.01%, which is primarily attributed to the collection of income tax revenue. Income tax collections are \$21,122,122 year-to-date, which is a 29.32% increase from 2020. Chart 3 provides a monthly illustration of these collections.
- 2. Chart 4 breaks down income tax collections by type. Typically, withholdings are the best indicator of income tax stability. Withholdings in the General fund are greater than 2020 and are marginally higher than receipts dating back to 2017. The growth from 2017 to 2019 can be attributed to the recovering economy and increasing development in the City. The COVID-19 pandemic, as expected, has impacted the overall income tax revenue in 2020 and continuing into 2021, but not as much as initially expected. While withholding continued to grow in 2020, it is assumed that this growth is due to increased economic development in the City despite the pandemic and not necessarily due to growth with established businesses. Overall, 2021 appears to, so far, trend toward returning to previous growth, primarily due to a few significant quarterly net profit estimates. That said, the revenue will be monitored closely as there are still potential impacts to 2020 withholding with pending litigation, potential 2021 withholding refunds for those workers working from home in other jurisdictions, and the potential significant refund of net profits as 2020 tax returns are filed.
- **3.** Chart 5 provides additional insight into income tax collections by type. The pie chart entitled 'Normal' shows the historical average breakdown of income tax collections for the prior three years.

CHART 4: General Fund Total Income Tax Collections by Type

Additional Data can be found in Appendix A: General Fund YTD Revenue Analysis

This graph shows the YTD income tax in the General Fund for the last five years. Withholdings are the most important income tax performance indicator. Increased payroll deductions are indications of job, wage, and economic growth. The area of caution relating to income tax performance is Net Profits. Net profit taxes are volatile and similar in nature to company stock performance. Also, changes in legislation regarding Net Profit taxes (option to file with the State and also Net Loss carry-forward provisions) could present some uncertainty relative to the stability of this source of income tax. Additionally, with the COVID-19 global pandemic, significant refunds are possible as it relates to filing 2020 business returns. Currently, net profits are triple what they were year to date in 2020. This increase can be attributed to a handful of large corporation quarterly estimated tax payments received in the first and second quarters of 2021 along with the due date for 2019 tax returns moving from April 15 to July 15 in 2020 and the due date for 2020 tax returns moving from April 15 to May 15 in 2021.