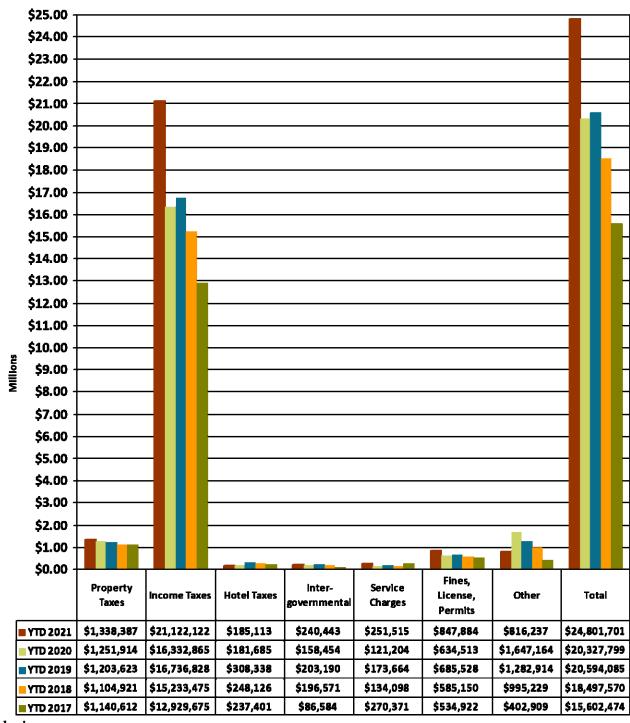

#### **REVENUE**

- 1. Chart 2 shows a YTD increase in revenue of \$4,473,903 or 22.01%, which is primarily attributed to the collection of income tax revenue. Income tax collections are \$21,122,122 year-to-date, which is a 29.32% increase from 2020. Chart 3 provides a monthly illustration of these collections.
- 2. Chart 4 breaks down income tax collections by type. Typically, withholdings are the best indicator of income tax stability. Withholdings in the General fund are greater than 2020 and are marginally higher than receipts dating back to 2017. The growth from 2017 to 2019 can be attributed to the recovering economy and increasing development in the City. The COVID-19 pandemic, as expected, has impacted the overall income tax revenue in 2020 and continuing into 2021, but not as much as initially expected. While withholding continued to grow in 2020, it is assumed that this growth is due to increased economic development in the City despite the pandemic and not necessarily due to growth with established businesses. Overall, 2021 appears to, so far, trend toward returning to previous growth, primarily due to a few significant quarterly net profit estimates. That said, the revenue will be monitored closely as there are still potential impacts to 2020 withholding with pending litigation, potential 2021 withholding refunds for those workers working from home in other jurisdictions, and the potential significant refund of net profits as 2020 tax returns are filed.
- **3.** Chart 5 provides additional insight into income tax collections by type. The pie chart entitled 'Normal' shows the historical average breakdown of income tax collections for the prior three years.

#### **CHART 2: General Fund—Revenue Sources**

(Additional Data can be found in Appendix A: General Fund YTD Revenue Analysis)

### 2021 Analysis

In total, revenues to date have increased by 22.01% year-to-date from 2020. Income taxes, which comprise 85.16% of total revenue for 2021, has increased by 29.32%. Hotel Taxes, which comprise of a smaller percentage of the General fund, have increased by 1.89% while Intergovernmental and Service Charges have increased by 51.74% and 107.51% respectively. Due to the COVID-19 global pandemic, the City expects income tax and hotel tax revenues in particular to be impacted, along with the other operational revenue. Revenue will continually be monitored and any necessary changes to appropriations will be included in the year-end budget review, or before.