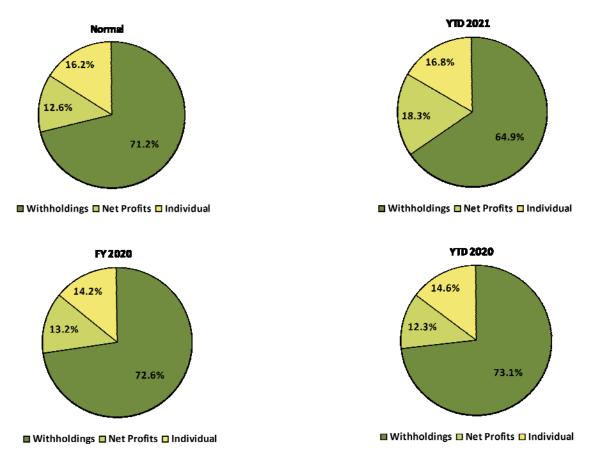

#### **REVENUE**

- 1. Chart 2 shows a YTD increase in revenue of \$4,473,903 or 22.01%, which is primarily attributed to the collection of income tax revenue. Income tax collections are \$21,122,122 year-to-date, which is a 29.32% increase from 2020. Chart 3 provides a monthly illustration of these collections.
- 2. Chart 4 breaks down income tax collections by type. Typically, withholdings are the best indicator of income tax stability. Withholdings in the General fund are greater than 2020 and are marginally higher than receipts dating back to 2017. The growth from 2017 to 2019 can be attributed to the recovering economy and increasing development in the City. The COVID-19 pandemic, as expected, has impacted the overall income tax revenue in 2020 and continuing into 2021, but not as much as initially expected. While withholding continued to grow in 2020, it is assumed that this growth is due to increased economic development in the City despite the pandemic and not necessarily due to growth with established businesses. Overall, 2021 appears to, so far, trend toward returning to previous growth, primarily due to a few significant quarterly net profit estimates. That said, the revenue will be monitored closely as there are still potential impacts to 2020 withholding with pending litigation, potential 2021 withholding refunds for those workers working from home in other jurisdictions, and the potential significant refund of net profits as 2020 tax returns are filed.
- **3.** Chart 5 provides additional insight into income tax collections by type. The pie chart entitled 'Normal' shows the historical average breakdown of income tax collections for the prior three years.

#### **CHART 5: General Fund Total Income Tax Distribution**

Additional Data can be found in Appendix A: General Fund YTD Revenue Analysis

The pie chart titled 'Normal' shows the historical average breakdown of Income Tax collections, years 2018—2020. For 2021, YTD Withholdings represent 64.9% of the total, which is lower than the 2020 YTD and 2020 total collections as well as the 'Normal'. Net Profits and Individual collections have increased to a larger portion of collections compared to both the 'Normal' and total 2020 collections. First quarter is usually somewhat volatile as a result of any significant refund requests and filing of quarterly estimated taxes and will generally even out toward mid year. With continuing well into the third quarter, the breakdown is moving closer to the historical representation, yet continues to be an outlier compared to normal. As a result of the COVID-19 global pandemic, on March 27, 2020, Governor Mike DeWine signed Amended Substitute House Bill 197 extending the deadline to file and pay the state income tax without interest or penalty, which by law, extended that of municipalities. This extension from April 15 to July 15 in 2020, resulted in delayed income related to Net Profits and Individual filings which had previously contributed to the decreased percentage of those funds in relation to withholding in 2020. Fortunately, even with stay at home orders and related lay offs in the business park, withholdings remained steady with a slight increase. HB 197 directed companies with employees working remotely to treat such employees as if they were working at the place of business for municipal income tax purposes. With that being said, withholding could be artificially inflated should pending litigation related to 2020 withholding and refunds of 2021 withholding for those working remotely outside of the City be filed. Said litigation related to 2020 is not anticipated to be resolved in the near future, therefore, any filing for refund will be held until the litigation is complete and a determination is made. The State operating budget passed the summer of 2021 extended the provision adopted with HB 197 in regards to withholding for remote employees through December 31, 2021. However, those employees working remotely would be eligible to request a refund for withholding paid for time worked out of the City.