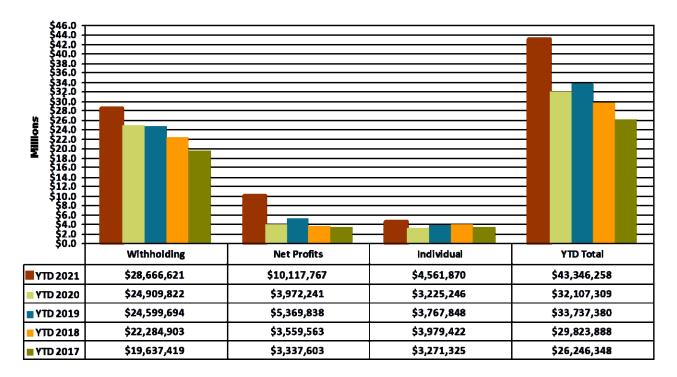

**CHART 4: General Fund Total Income Tax Collections by Type** 

Additional Data can be found in Appendix A: General Fund YTD Revenue Analysis

This graph shows the YTD income tax in the General Fund for the last five years. Withholdings are the most important income tax performance indicator. Increased payroll deductions are indications of job, wage, and economic growth. The area of caution relating to income tax performance is Net Profits. Net profit taxes are volatile and similar in nature to company stock performance. Also, changes in legislation regarding Net Profit taxes (option to file with the State and also Net Loss carry-forward provisions) could present some uncertainty relative to the stability of this source of income tax. Additionally, with the COVID-19 global pandemic, significant refunds are possible as it relates to filing 2020 business returns. Currently, net profits are almost double what they were year to date in 2020. This increase can be attributed to a handful of large corporation quarterly estimated tax payments received in the first and second quarters of 2021 along with the due date for 2019 tax returns moving from April 15 to July 15 in 2020 and the due date for 2020 tax returns moving from April 15 to May 15 in 2021.