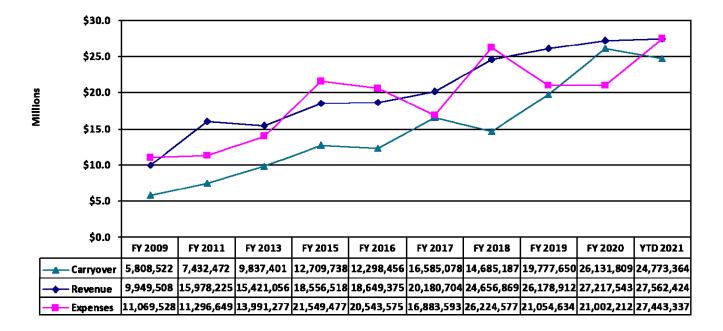

#### **CASH BALANCE**

1. Chart 1 illustrates a positive YTD variance of \$119,087 between revenue (\$27,562,424) and expenses (\$27,443,337).

#### **CHART 1: General Fund—Revenue, Expenses, and Carryover**

(Additional Data can be found in Appendix A: General Fund Monthly Cash Flow)

Historically, the City has maintained a positive variance between revenue and expenses, which has allowed it to maintain a target carryover balance of at least 60% of annual revenue as established based upon an ongoing sensitivity analysis. In addition, for budgetary purposes, the City maintains a target reserve of 65% of the adopted operating budget in the General fund. During 2018, the City made additional significant transfers to various funds totaling \$7.5 million which was in excess of this target reserve; therefore, expenses did exceed revenue. However, the carryover balance remained consistent and even exceeded previous years with the exception of 2017. The City Council has been able to redirect additional surplus dollars to the Infrastructure Replacement, Severance Liability, and Capital Equipment Replacement funds to address the long-term needs of the city, as well as other Capital funds to subsidize current capital projects. In 2019, an additional \$2.5 million was transferred after review of the 2018 ending fund balance. Similar transfers were evaluated in April 2020 to redirect funds exceeding the 65% target reserve for the year ending 2019, however, due to the COVID-19 pandemic, those transfers were delayed until the effect on current revenues were evaluated. Even with the impact of the COVID-19 pandemic, related legislation and lawsuits pending, it was determined the General fund was able to transfer \$8,000,000 in 2021 to the Capital Improvements fund and continue to maintain an excess reserve balance. In addition, advances totaling \$4,000,000 to certain Tax Increment Financing funds were made to repay high interest infrastructure loans, therefore, expenses are only slightly less than revenues to date in 2021, however, the target reserve is maintained. Income tax revenue makes up approximately 81% of the General Fund revenue which is the City's operating fund. The reserve of 65% was put into place to help sustain operations at times of economic uncertainty such as what the City has been experiencing for the past year and has proven to be successful.