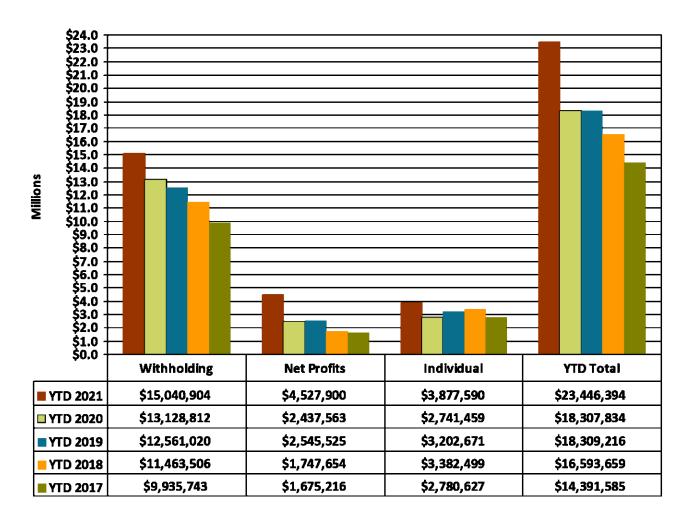

**CHART 4: General Fund Total Income Tax Collections by Type** 

Additional Data can be found in Appendix A: General Fund YTD Revenue Analysis

This graph shows the YTD income tax in the General Fund for the last five years. Withholdings are the most important income tax performance indicator. Increased payroll deductions are indications of job, wage, and economic growth. The area of caution relating to income tax performance is Net Profits. Net profit taxes are volatile and similar in nature to company stock performance. Also, changes in legislation regarding Net Profit taxes (option to file with the State and also Net Loss carry-forward provisions) could present some uncertainty relative to the stability of this source of income tax. Additionally, with the COVID-19 global pandemic, significant refunds are possible as it relates to filing 2020 business returns. Currently, net profits are almost double what they were year to date in 2020. This increase can be attributed to a handful of large corporation quarterly estimated tax payments received in the first and second quarters of 2021 along with the due date for 2019 tax returns moving from April 15 to July 15 in 2020 and the due date for 2020 tax returns moving from April 15 to May 15 in 2021.