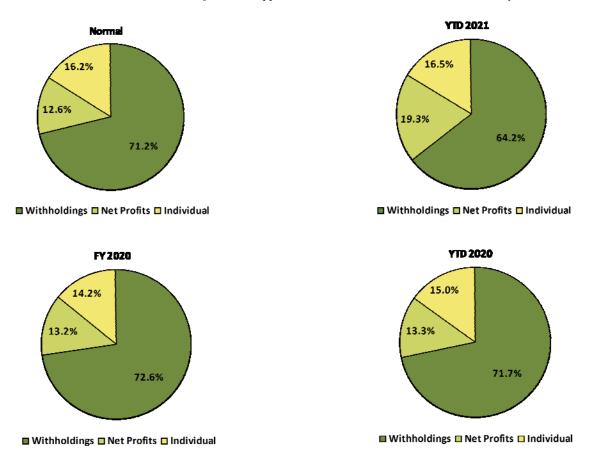

#### **CHART 5: General Fund Total Income Tax Distribution**

Additional Data can be found in Appendix A: General Fund YTD Revenue Analysis

The pie chart titled 'Normal' shows the historical average breakdown of Income Tax collections, years 2018—2020. For 2021, YTD Withholdings represent 64.2% of the total, which is lower than the 2020 YTD and 2020 total collections as well as the 'Normal'. Net Profits and Individual collections have increased to a larger portion of collections compared to both the 'Normal' and total 2020 collections. First quarter is usually somewhat volatile as a result of any significant refund requests and filing of quarterly estimated taxes and will generally even out toward mid year. With the close of the first month in the fourth quarter, the breakdown is moving closer to the historical representation, yet continues to be an outlier compared to normal. As a result of the COVID-19 global pandemic, on March 27, 2020, Governor Mike DeWine signed Amended Substitute House Bill 197 directing companies with employees working remotely to treat such employees as if they were working at the place of business for municipal income tax purposes, among other directives. During 2020, litigation was filed challenging this portion of the bill with a taxpayer seeking refund for wages earned while working outside of the municipality. With that being said, withholding in 2020 may be artificially inflated should pending litigation result in the requirement to refund those wages setting a precedent allowing other taxpayers to seek a related refund. The State operating budget passed the summer of 2021 extended the provision adopted with HB 197 in regards to withholding for remote employees through December 31, 2021. However, those employees working remotely would be eligible to request a refund for withholding paid for time worked outside of the City.