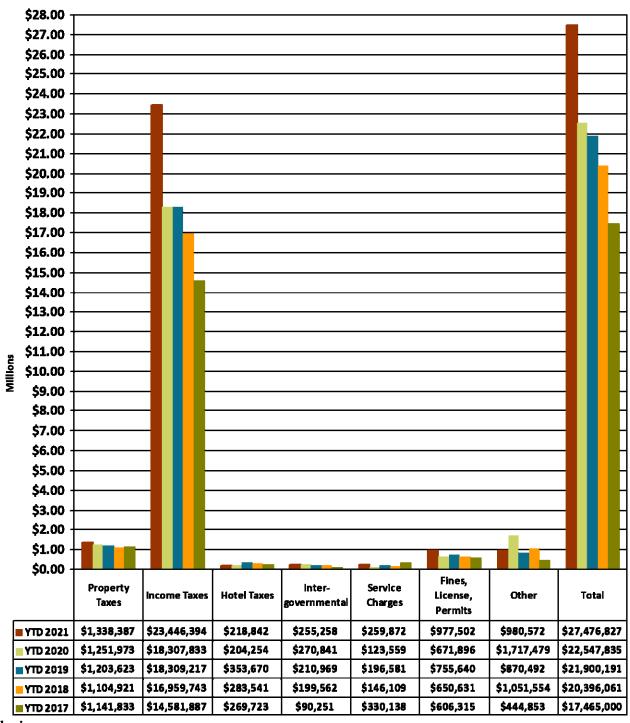

#### 2021 Analysis

In total, revenues to date have increased by 21.86% year-to-date from 2020. Income taxes, which comprise 85.33% of total revenue for 2021, has increased by 28.07%. Hotel Taxes, which comprise of a smaller percentage of the General fund, have increased by 7.14% while Service Charges have increased by 110.32% and Intergovernmental decreased by 5.75%. Due to the COVID-19 global pandemic, the City expects income tax and hotel tax revenues in particular to be impacted, along with the other operational revenue. Revenue will continually be monitored and any necessary changes to appropriations will be included in the year-end budget review, or before.

#### **CHART 5: General Fund Total Income Tax Distribution**

Additional Data can be found in Appendix A: General Fund YTD Revenue Analysis

The pie chart titled 'Normal' shows the historical average breakdown of Income Tax collections, years 2018—2020. For 2021, YTD Withholdings represent 64.2% of the total, which is lower than the 2020 YTD and 2020 total collections as well as the 'Normal'. Net Profits and Individual collections have increased to a larger portion of collections compared to both the 'Normal' and total 2020 collections. First quarter is usually somewhat volatile as a result of any significant refund requests and filing of quarterly estimated taxes and will generally even out toward mid year. With the close of the first month in the fourth quarter, the breakdown is moving closer to the historical representation, yet continues to be an outlier compared to normal. As a result of the COVID-19 global pandemic, on March 27, 2020, Governor Mike DeWine signed Amended Substitute House Bill 197 directing companies with employees working remotely to treat such employees as if they were working at the place of business for municipal income tax purposes, among other directives. During 2020, litigation was filed challenging this portion of the bill with a taxpayer seeking refund for wages earned while working outside of the municipality. With that being said, withholding in 2020 may be artificially inflated should pending litigation result in the requirement to refund those wages setting a precedent allowing other taxpayers to seek a related refund. The State operating budget passed the summer of 2021 extended the provision adopted with HB 197 in regards to withholding for remote employees through December 31, 2021. However, those employees working remotely would be eligible to request a refund for withholding paid for time worked outside of the City.