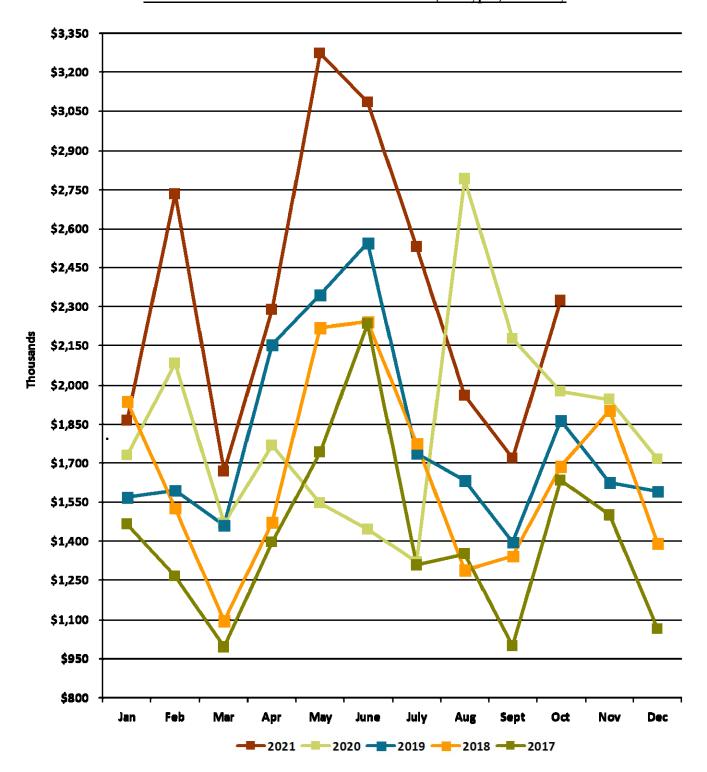

CHART 3: General Fund Income Tax Revenue (All Types) - Monthly

Each line represents a year of Income Tax collections. The points along each line represent the individual months of collections. 2021 is represented by the maroon line. 2020 is representative of the moving of the tax filing date from April 15 to July 15 to file 2019 taxes. For 2021, the 2020 filing date moved from April 15 to May 17 which will further affect the timing of receipts.