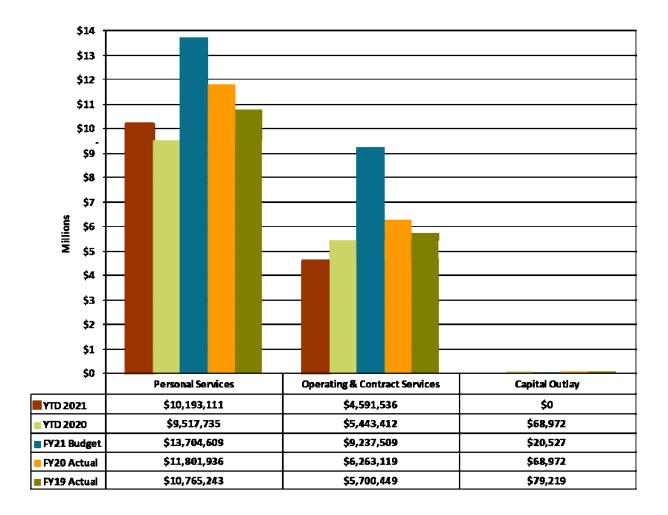

**CHART 6: General Fund Expenditures by Category** 

Additional Data can be found in Appendix A: General Fund YTD Expenditure Analysis

This graph shows the YTD operating and capital expenditures in the General Fund, comparing amounts with YTD for 2020, the amended 2021 budget amounts, and the actual expenditures for both 2019 and 2020. Personal services are the greatest expense among these categories. Expenditures for personal services have continuously grown over the last three years. This is primarily due to three factors: 1) the addition of new positions to serve the community and accommodate New Albany's ongoing growth; 2) movement along steps on pay grades; and, 3) general cost of living increases. With that being said, January of 2020 included three payrolls and January of 2021 only included two payrolls due to the timing of payments causing expenditures in the category to be less. Expenditures for Operating & Contract Services have moderately grown over the last three years as services increase within the city, however, year to date expenditures are moderately less than 2020 in this area primarily due to certain one-time expenditures for projects in 2020. Capital outlay expenditures within the General Fund are minimal. The primary capital items that have previously been included in the General Fund are continued fiber connections, miscellaneous furnishings, and information technology related equipment.