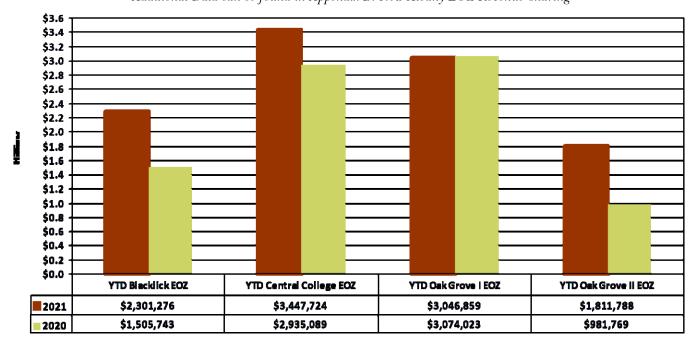

#### CHART 8: EOZ Revenue Sharing YTD 2021 -vs- YTD 2020

Additional Data can be found in Appendix B: New Albany EOZ Revenue Sharing

The EOZ areas provide insight into the breakdown of income tax collections within the Business Park.