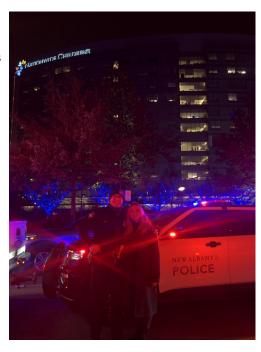

### Light Ohio Blue-Santa Ride

Officer Pack participated in the Light Ohio Blue's Operation Santa Sleigh this month. Agencies from all over Central Ohio came together to spread their holiday cheer to Nationwide Children's Hospital. Light Ohio Blue organizes the operation in 8 cities throughout Ohio, allowing law enforcement agencies to bring holiday spirit to those who can't spend the holiday at home.