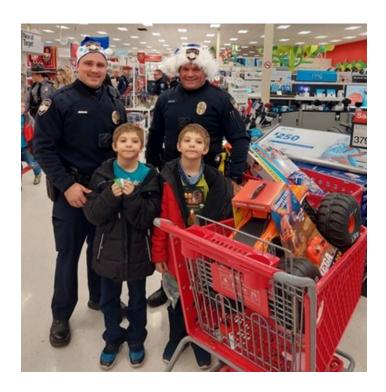

#### **Shop with a Cop**

Officer Kelly and Officer Warner were invited to participate in Pataskala Police Department's annual Shop with a Cop program. This annual event helps provide children in the community with the opportunity to purchase Christmas gifts for their families. Many local businesses and volunteers partner with the Pataskala's Citizen Police Academy Alumni to make this event successful for the children. Officer Kelly and Warner were partnered with twin brothers this year.

Officer Warner and Officer Kelly at Target for the Shop with a Cop event.

Officer Warner pictured with a former coworker from the Ohio State Highway Patrol.