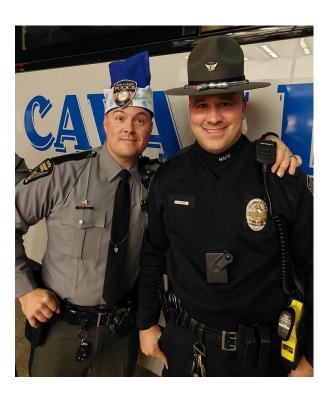

Officer Warner and Officer Kelly at Target for the Shop with a Cop event.

Officer Warner pictured with a former coworker from the Ohio State Highway Patrol.