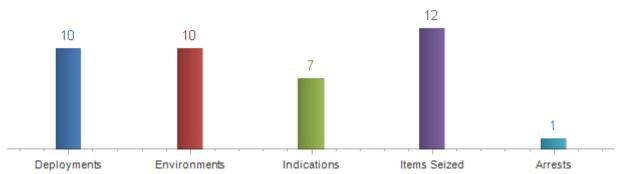

#### **K9** Amigo Deployment Summary

During the month of December, Amigo and his handler conducted 10 detection deployments with seven indications, one arrest and seized over 10 items.