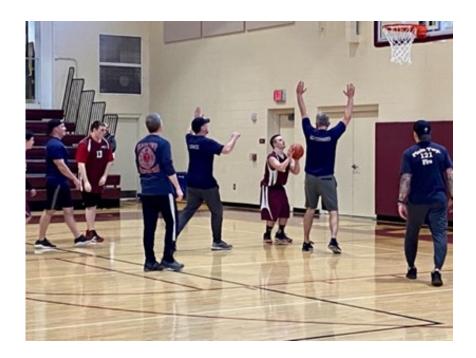

#### **New Albany Special Olympics**

Officer Kelly organized an exhibition basketball game between the New Albany Special Olympics basketball team and the New Albany First Responders. Both the police department and Plain Township Fire Department had staff participate in the games and then enjoy a meet and greet pizza party with all of the players.