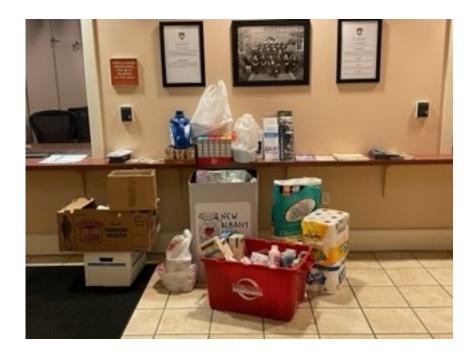

#### **Food Pantry Collection**

The communication center held a food drive for the New Albany Food Pantry. Dispatchers donated many household items and food during the last two weeks of 2021.