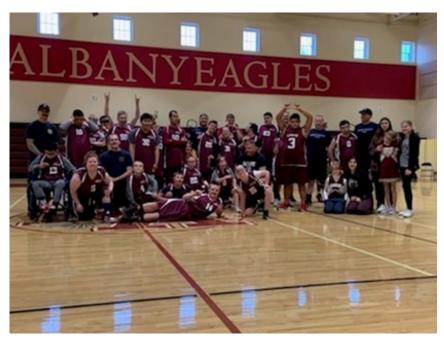

#### **New Albany Special Olympics**

Officer Kelly organized an exhibition basketball game between the New Albany Special Olympics basketball team and the New Albany First Responders. Both the police department and Plain Township Fire Department had staff participate in the games and then enjoy a meet and greet pizza party with all of the players.