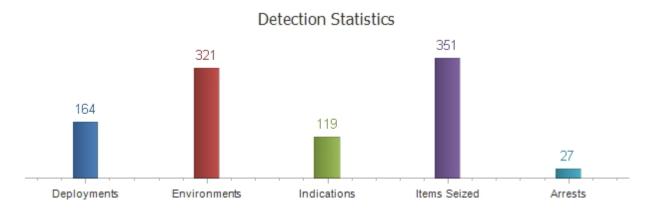

# **Detection Statistics**

YTD 2021

| CI | $\Gamma \wedge \Gamma$ | LIC | TI | 70      |
|----|------------------------|-----|----|---------|
|    |                        |     |    | $C_{2}$ |

| Citation Information  | December 2021 | December 2020 | YTD 2021  | YTD 2020  |
|-----------------------|---------------|---------------|-----------|-----------|
| Accident Citation     | 18            | 21            | 194       | 160       |
| Non-Accident Citation | 117           | 60            | 911       | 793       |
| Parking Citation      | 4             | 1             | 33        | 32        |
| Total Citations       | 139           | 82            | 1138      | 985       |
|                       |               |               |           |           |
| A 'I AD AT C A'       | D 1 2021      | D 1 2020      | X/TD 2021 | X/TD 2020 |