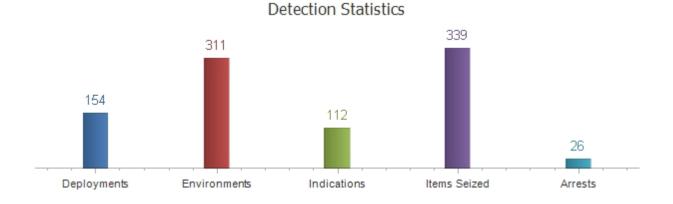

pliance service member completed the assessment successfully. This marks the end of a second year in a four year assessment period. The department will continue to be reviewed annually by CALEA, including an on-site review tentatively scheduled for July 2023.



### **DEPARTMENT HIGHLIGHTS**

November 2021

#### K9 Amigo Deployment Summary

During the month of November, Amigo and his handler conducted 10 detection deployments with 20 search areas. He had 10 indications, two arrests and seized over 30 items.

Amigo is pictured on the right during a training exercise. Our K9 unit trains weekly with K9 units from other local departments. They change the training locations to expose them and their K9s to new environments and challenges.



#### November 2021



Detection Statistics

YTD 2021



2

## STATISTICS

| Citation Information        | November 2021 | November 2020 | YTD 2021 | YTD 2020 |  |
|-----------------------------|---------------|---------------|----------|----------|--|
| Accident Citation           | 22            | 25            | 176      | 139      |  |
| Non-Accident Citation       | 126           | 54            | 794      | 733      |  |
| Parking Citation            | 5             | 1             | 29       | 31       |  |
| Total Citations             | 153           | 80            | 999      | 903      |  |
|                             |               |               |          |          |  |
| Accident Report Information | November 2021 | November 2020 | YTD 2021 | YTD 2020 |  |
| Property Accident           | 27            | 19            | 158