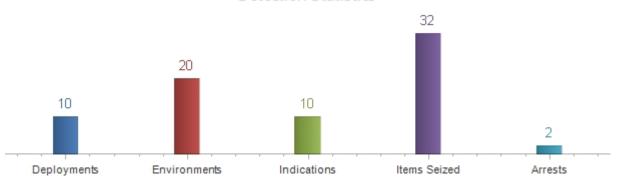

#### K9 Amigo Deployment Summary

During the month of November, Amigo and his handler conducted 10 detection deployments with 20 search areas. He had 10 indications, two arrests and seized over 30 items.

#### November 2021

Detection Statistics

YTD 2021

2