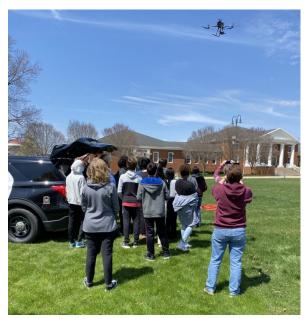

#### **Drone at High School**

The department held a drone demonstration for students at the New Albany High School this month. Drone pilots demonstrated how the drone operates, its capabilities and the types of missions it is used for. Officers deployed the drone for the students and answered questions.