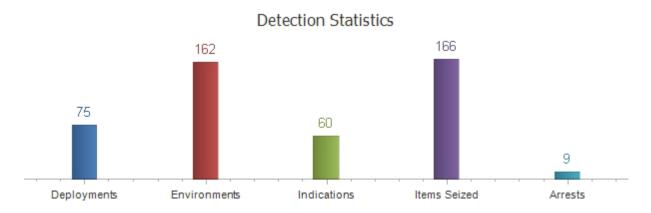

#### **K9** Amigo Deployment Summary

During the month of April, Amigo and his handler conducted 18 detection deployments with 15 indications, seizing over 30 items and 2 arrests.

April 2022

**YTD 2022** 