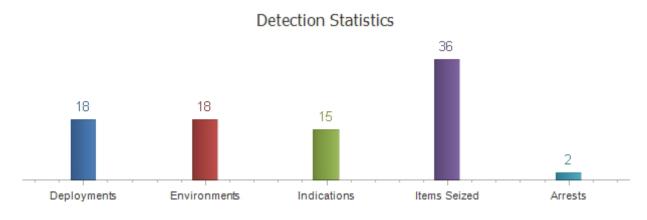

#### **K9** Amigo Deployment Summary

During the month of April, Amigo and his handler conducted 18 detection deployments with 15 indications, seizing over 30 items and 2 arrests.

April 2022

**YTD 2022** 