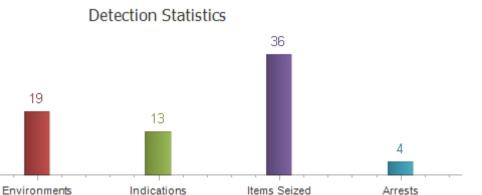

#### **K9** Amigo Deployment Summary

16

Deployments

During the month of February, Amigo and his handler conducted 16 detection deployments with 13 indications, seizing over 30 items and 4 arrests.

February 2022