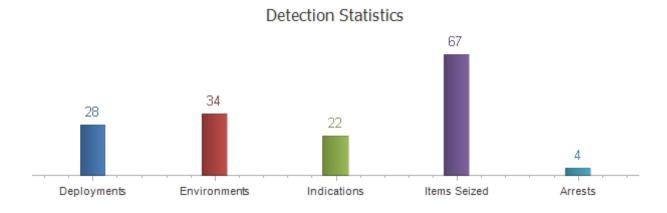

#### **K9** Amigo Deployment Summary

16

Deployments

During the month of February, Amigo and his handler conducted 16 detection deployments with 13 indications, seizing over 30 items and 4 arrests.

February 2022