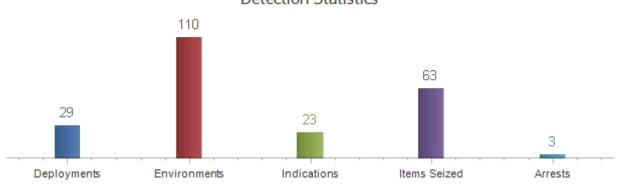

#### K9 Amigo Deployment Summary

During the month of March, Amigo and his handler conducted 29 detection deployments with 23 indications, seizing over 60 items and 3 arrests.

A K9 sweep was conducted at the New Albany Plain Local High School this month. Several agencies participated in a large area sweep to include multiple student and staff parking areas and randomly selected classrooms and lockers inside the school. There were less than 10 alerts on vehicles, with only one vehicle containing illegal drugs.

#### March 2022

Detection Statistics

YTD 2022