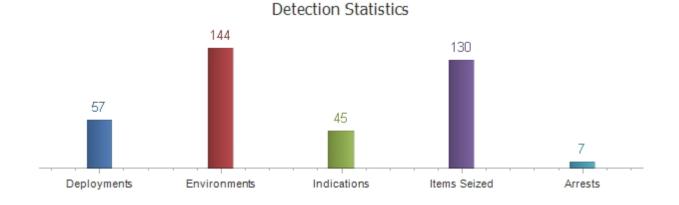

ublic Information Officer Josh Poland participated in a recruiting tour at the Ohio State University. Together, they spoke to over 400 graduating seniors about a career in law enforcement.



### DEPARTMENT HIGHLIGHTS March 2022

#### K9 Amigo Deployment Summary

During the month of March, Amigo and his handler conducted 29 detection deployments with 23 indications, seizing over 60 items and 3 arrests.

A K9 sweep was conducted at the New Albany Plain Local High School this month. Several agencies participated in a large area sweep to include multiple student and staff parking areas and randomly selected classrooms and lockers inside the school. There were less than 10 alerts on vehicles, with only one vehicle containing illegal drugs.



#### March 2022



Detection Statistics

YTD 2022



## **STATISTICS**

| March 2022 | <b>March 2021</b>                                | YTD 2022                                                     | YTD 2020                                                                              |
|------------|--------------------------------------------------|--------------------------------------------------------------|---------------------------------------------------------------------------------------|
| 20         | 11                                               | 59                                                           | 45                                                                                    |
| 147        | 55                                               | 372                                                          |