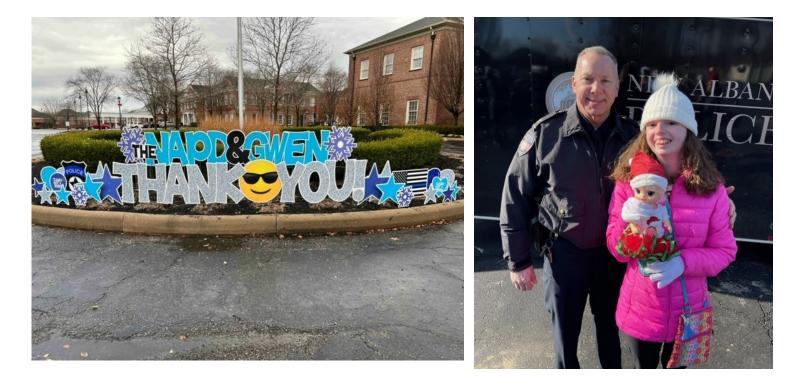

#### **Toy Drive**

The New Albany Police Department hosted a toy drive in partnership with New Albany High School student, Gwen Mouat. Gwen was born with a condition called propionic acidemia. She started a toy drive last year as her "wish" through A Special Wish Foundation because she loves helping kids. The department loved her story and wanted to help her collect as many toys as possible. The event was a success with over 750 toys were collected and donated to Toys for Tots Columbus.

The department would like to thank everyone who donated toys and to Card My Yard New Albany, who donated their signs for our event.