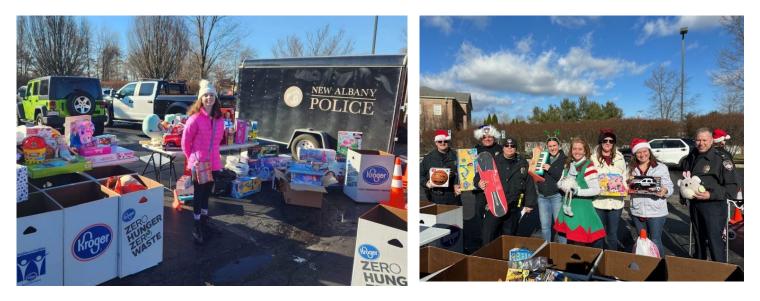

#### **Toy Drive**

The New Albany Police Department hosted a toy drive in partnership with New Albany High School student, Gwen Mouat. Gwen was born with a condition called propionic acidemia. She started a toy drive last year as her "wish" through A Special Wish Foundation because she loves helping kids. The department loved her story and wanted to help her collect as many toys as possible. The event was a success with over 750 toys were collected and donated to Toys for Tots Columbus.

The department would like to thank everyone who donated toys and to Card My Yard New Albany, who donated their signs for our event.