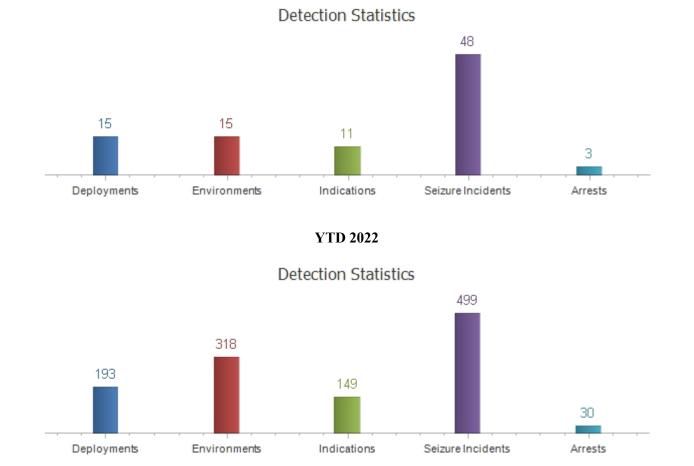

#### K9 Amigo Deployment Summary

During the month of December, Amigo and his handler conducted 15 detection deployments with 11 indications, resulting in the seizure of over 45 items and three arrests.

This month Amigo and Officer Rehnert completed their annual Special Purpose K9 certification test. Amigo was tested in narcotics detection, tracking and article searches. In Ohio, K9 teams much be certified annually by an Ohio Peace Officer Commission examiner.