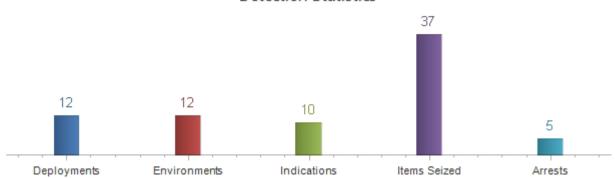

#### **K9** Amigo Deployment Summary

During the month of November, Amigo and his handler conducted 12 detection deployments with 10 indications, resulting in the seizure of over 35 items and five arrests.