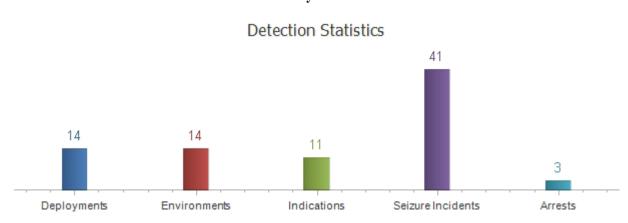

#### **K9** Amigo Deployment Summary

During the month of May, Amigo and his handler conducted 14 detection deployments with 11 indications, resulting in the seizure of over 40 items and 3 arrests.

May 2023