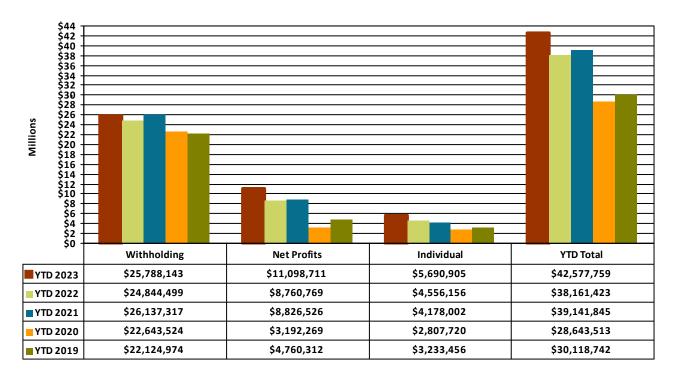

**CHART 4: General Fund Total Income Tax Collections by Type** 

Additional Data can be found in Appendix A: General Fund YTD Revenue Analysis

This graph shows the YTD income tax in the General Fund for the last five years. Withholdings are the most important income tax performance indicator. Increased payroll deductions are indications of job, wage, and economic growth. The area of caution relating to income tax performance is Net Profits, which are volatile and similar in nature to company stock performance. Also, changes in legislation regarding Net Profit taxes (option to file with the State and also Net Loss carry-forward provisions) could present some uncertainty relative to the stability of this source of income tax. Yearly net profits are higher than the previous year which is attributed to significant months of collections in April and May as the filing deadline passed, while individual income taxes remain strong. With an overall YTD increase in total collections of 17.09% from 2022, collections continue to show growth. The overall collections YTD for 2023 represent an astonishing 51.14% increase from 2019 collections.