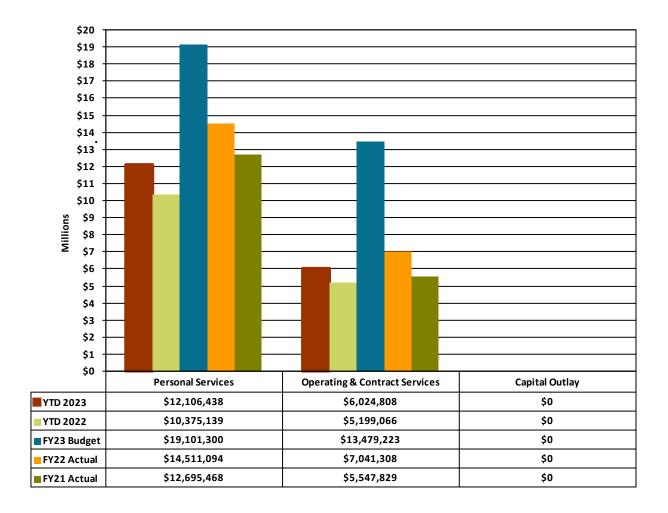

**CHART 6: General Fund Expenditures by Category** 

Additional Data can be found in Appendix A: General Fund YTD Expenditure Analysis

This graph shows the YTD operating and capital expenditures in the General Fund, comparing amounts with YTD for 2022, the 2023 budgeted amounts, and the actual expenditures for both 2021 and 2022. Personal services are the greatest expense among these categories. Expenditures for personal services have continuously grown over the last three years. This is primarily due to three factors: 1) the addition of new positions to serve the community and accommodate New Albany's ongoing growth; 2) movement along steps of pay grades; and, 3) general cost of living increases. Expenditures for Operating & Contract Services were expected to increase significantly beginning in 2022 to accommodate new economic development projects, and the 2023 total is showing a continuation of that trend. Capital outlay expenditures within the General Fund are minimal. The primary capital items that have previously been included in the General Fund are continued fiber connections, miscellaneous furnishings, and information technology related equipment which now utilize a different funding source when available.