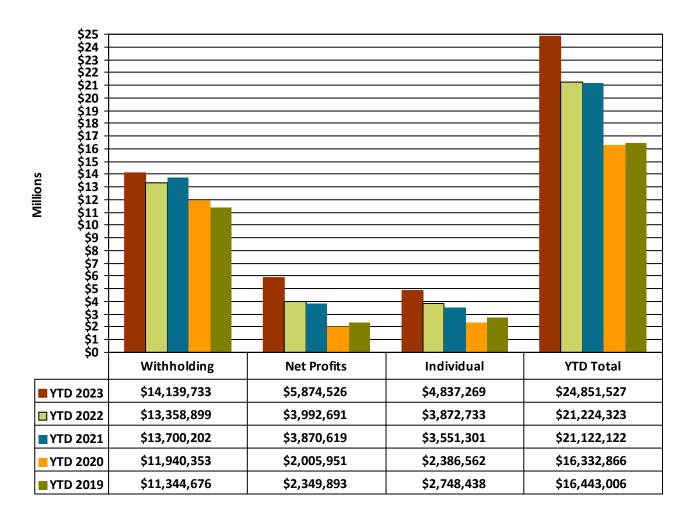

**CHART 4: General Fund Total Income Tax Collections by Type** 

Additional Data can be found in Appendix A: General Fund YTD Revenue Analysis

This graph shows the YTD income tax in the General Fund for the last five years. Withholdings are the most important income tax performance indicator. Increased payroll deductions are indications of job, wage, and economic growth. The area of caution relating to income tax performance is Net Profits, which are volatile and similar in nature to company stock performance. Also, changes in legislation regarding Net Profit taxes (option to file with the State and also Net Loss carry-forward provisions) could present some uncertainty relative to the stability of this source of income tax. Yearly net profits are higher than the previous year which is attributed to significant months of collections in April and May as the filing deadline passed, while individual income taxes remain strong. With an overall YTD increase in total collections of 17.09% from 2022, collections continue to show growth. The overall collections YTD for 2023 represent an astonishing 51.14% increase from 2019 collections.