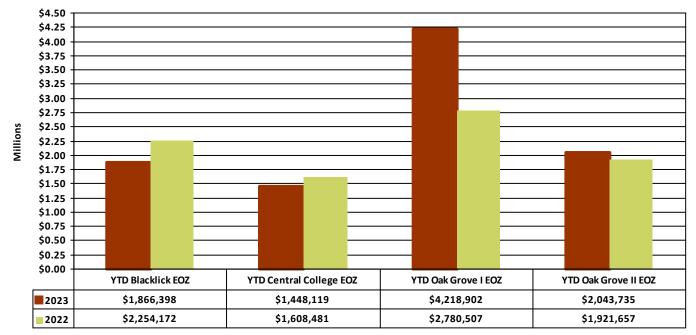

#### CHART 8: EOZ Revenue Sharing YTD 2023 -vs- YTD 2022

Additional Data can be found in Appendix B: New Albany EOZ Revenue Sharing

The EOZ areas provide insight into the breakdown of income tax collections within the Business Park.