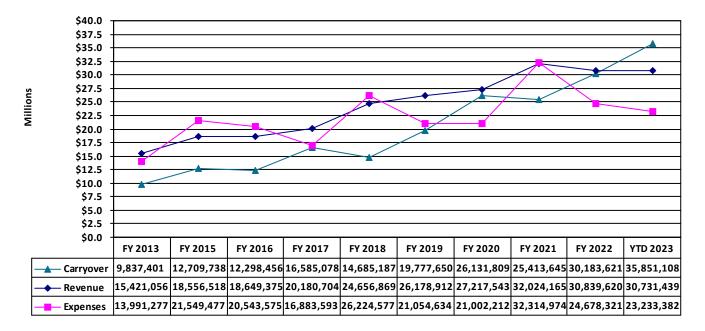

#### **CASH BALANCE**

1. Chart 1 illustrates a positive YTD variance of \$7,498,057 between revenue (\$30,731,439) and expenses (\$23,233,382).

#### CHART 1: General Fund—Revenue, Expenses, and Carryover

(Additional Data can be found in Appendix A: General Fund Monthly Cash Flow)

Historically, the City has maintained a positive variance between revenue and expenses, which has allowed it to maintain a target carryover balance of at least 60% of annual revenue as established, based upon a sensitivity analysis previously conducted. For budgetary purposes, the City also maintains a target reserve of 65% of the adopted operating budget in the General fund, which is predominately funded by income tax revenue. During 2018, and again in 2021, the City made significant transfers and advances to various funds totaling \$7.5 million and \$12 million, respectively, which was in excess of this target reserve; therefore, expenses did exceed revenue. However, the carryover balance remained consistent and even exceeded previous years with the exception of 2018. The City Council has been able to redirect additional surplus dollars to the Infrastructure Replacement, Severance Liability, and Capital Equipment Replacement funds to address the long-term needs of the city, as well as other Capital funds to subsidize current capital projects. In 2019, an additional \$2.5 million was transferred after review of the 2018 ending fund balance. Similar transfers were evaluated in April 2020 to redirect funds exceeding the 65% target reserve for the year ending 2019, however, due to the COVID-19 pandemic, those transfers were delayed until the effects on current revenues were evaluated. After careful evaluation, it was determined the General fund was able to transfer \$8,000,000 in 2021 to the Capital Improvements fund and advance \$4,000,000 to certain Tax Increment Financing funds to repay high interest infrastructure loans, all while maintaining the target reserve. Additionally, in May of 2022, the General fund was able to transfer and advance a total of \$3,000,000 to the Debt Service, Blacklick TIF, and Economic Development NACA funds to contribute toward the early partial redemption and refunding of the 2012 Refunding Bonds and full redemption of the 2013 Refunding Bonds previously outstanding. Approximately \$13 million in transfers and \$3 million in advances from the General fund are planned for 2023 after mid year appropriation amendments, and will be made as funding is necessary. The reserve of 65% was put into place to help sustain operations at times of economic uncertainty, and has proven to be successful.