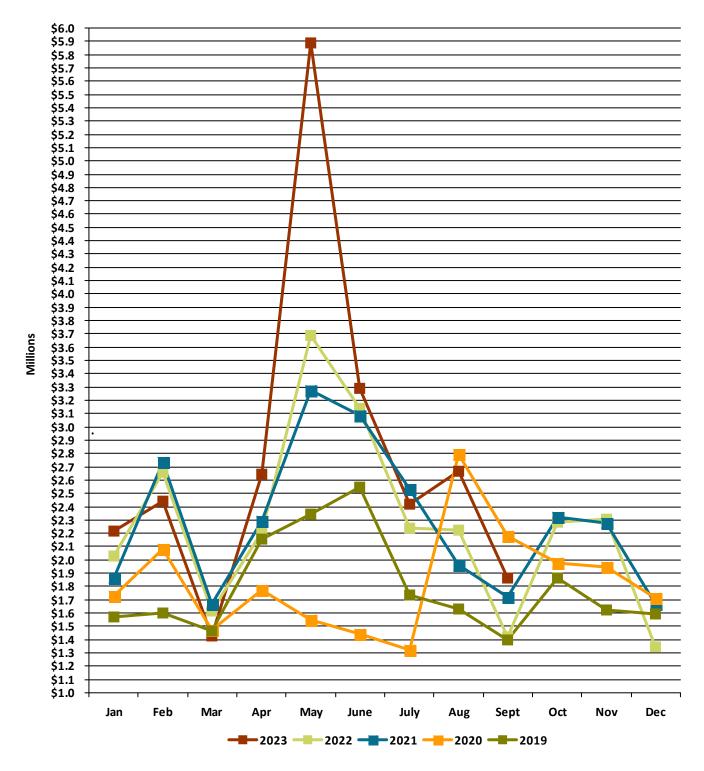

CHART 3: General Fund Income Tax Revenue (All Types) - Monthly

Each line represents a year of Income Tax collections. The points along each line represent the individual months of collections. 2023 is represented by the maroon line. 2020's late spike is representative of the moving of the tax filing date from April 15 to July 15 to file 2019 taxes. For 2021, the 2020 filing date moved from April 15 to May 17 which further affected the timing of receipts. Filing dates returned to normal in 2022, which is reflected in the chart above excluding the significant spike in revenue in May of 2023. This spike is the result of a single significant net profits tax estimated payment received during that time.