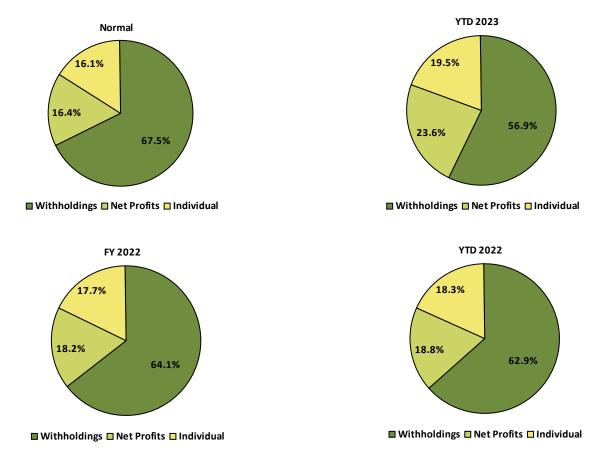

#### **REVENUE**

- 1. Chart 2 shows a YTD increase in revenue of \$5,195,974 or 20.35%. Income tax collections are \$24,851,527 year-to-date, which is a 17.09% increase from 2022. Chart 3 provides a monthly illustration of these collections.
- 2. Chart 4 breaks down income tax collections by type. Typically, withholdings are the best indicator of income tax stability. YTD withholdings in the General fund are higher than 2022 and all previous years dating back to 2019. The growth from 2019 to 2020 can be attributed to general business expansion and increasing development in the City. In 2021, income tax increased drastically which is a combination of continued growth in withholding and significant increases related to net profits and individual tax estimates. Overall, 2022 collections were similar to 2021, with a noted decrease in withholding of approximately \$615,000 or 3.4%. An increase in construction withholding due to several new economic development projects helped to cushion the overall decrease resulting from the effects of hybrid and work-from-home trends along with a large employer leaving the business park. Collections in 2023 are expected to be similar to 2022, with only a moderate increase anticipated. May collection of income tax came in at an unprecedented level and was largely due to the distribution including a significant net profit collection which accounted for approximately 25% of the month's receipts. As a result, adjustments to anticipated revenue reflecting the year-to-date increase will be delayed to protect against a potential related refund of net profit later in the year. June thru September receipts were more in line with historical trends. In preparation for the City's Capital Budget Workshop in September and the commencement of the 2024 Annual Budget review, the income tax projections were reviewed and updated to reflect new estimations to complete 2023. Revenues will continue to be monitored for the remainder of the year and beyond as the local business landscape responds to economic factors and employees continue to operate in both hybrid and work-from-home environments.
- **3.** Chart 5 provides additional insight into income tax collections by type. The pie chart entitled 'Normal' shows the historical average breakdown of income tax collections for the prior three years.

#### **CHART 5: General Fund Total Income Tax Distribution**

Additional Data can be found in Appendix A: General Fund YTD Revenue Analysis

The pie chart titled 'Normal' shows the historical average breakdown of Income Tax collections for years 2020—2022. The additional charts can be used to compare the YTD 2023, YTD 2022 and FY 2022 totals to the normal percentages. The timing of receipts can skew the data, especially in the early part of the year as tax filings are submitted.