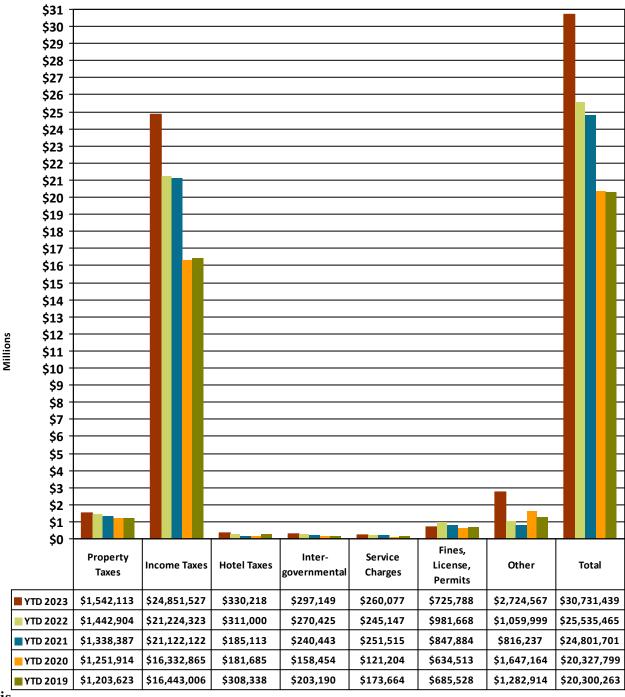

#### **REVENUE**

- 1. Chart 2 shows a YTD increase in revenue of \$5,195,974 or 20.35%. Income tax collections are \$24,851,527 year-to-date, which is a 17.09% increase from 2022. Chart 3 provides a monthly illustration of these collections.
- 2. Chart 4 breaks down income tax collections by type. Typically, withholdings are the best indicator of income tax stability. YTD withholdings in the General fund are higher than 2022 and all previous years dating back to 2019. The growth from 2019 to 2020 can be attributed to general business expansion and increasing development in the City. In 2021, income tax increased drastically which is a combination of continued growth in withholding and significant increases related to net profits and individual tax estimates. Overall, 2022 collections were similar to 2021, with a noted decrease in withholding of approximately \$615,000 or 3.4%. An increase in construction withholding due to several new economic development projects helped to cushion the overall decrease resulting from the effects of hybrid and work-from-home trends along with a large employer leaving the business park. Collections in 2023 are expected to be similar to 2022, with only a moderate increase anticipated. May collection of income tax came in at an unprecedented level and was largely due to the distribution including a significant net profit collection which accounted for approximately 25% of the month's receipts. As a result, adjustments to anticipated revenue reflecting the year-to-date increase will be delayed to protect against a potential related refund of net profit later in the year. June thru September receipts were more in line with historical trends. In preparation for the City's Capital Budget Workshop in September and the commencement of the 2024 Annual Budget review, the income tax projections were reviewed and updated to reflect new estimations to complete 2023. Revenues will continue to be monitored for the remainder of the year and beyond as the local business landscape responds to economic factors and employees continue to operate in both hybrid and work-from-home environments.
- **3.** Chart 5 provides additional insight into income tax collections by type. The pie chart entitled 'Normal' shows the historical average breakdown of income tax collections for the prior three years.

#### 2023 Analysis

In total, revenues have increased by 20.35% year-to-date from 2022. Income taxes, which comprise 80.87% of total revenue for 2023, have increased by 17.09%. Hotel Taxes have increased by 6.18% while Intergovernmental and Service Charges have increased by 9.88% and 6.09%, respectively. Due to the current economic climate, the City has anticipated that income tax could be negatively impacted. While a significant negative impact has not been realized, the City has sufficient reserves to cushion a significant downturn in this revenue should it be realized in the near future. A decrease in revenue has been anticipated as it relates to potential refunds or effects on net profit as prior years' tax return filings continue, however a significant estimated payment of net profits that was made has helped to soften the potential negative impact. Revenue is continually monitored and changes to appropriations are adjusted as needed to ensure spending is in line with available resources.