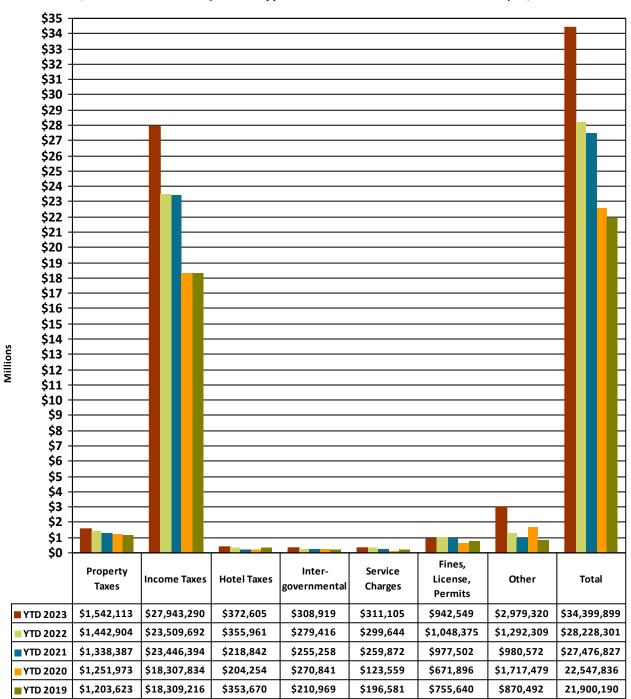

### REVENUE

- 1. Chart 2 shows a YTD increase in revenue of \$6,171,598 or 21.86%. Income tax collections are \$27,943,290 year-to-date, which is a 18.86% increase from 2022. Chart 3 provides a monthly illustration of these collections.
- 2. Chart 4 breaks down income tax collections by type. Typically, withholdings are the best indicator of income tax stability. YTD withholdings in the General fund are higher than 2022 and all previous years dating back to 2019. The growth from 2019 to 2020 can be attributed to general business expansion and increasing development in the City. In 2021, income tax increased drastically which is a combination of continued growth in withholding and significant increases related to net profits and individual tax estimates. Overall, 2022 collections were similar to 2021, with a noted decrease in withholding of approximately \$615,000 or 3.4%. An increase in construction withholding, due to several new economic development projects, helped to cushion the overall decrease resulting from the effects of hybrid and work-from-home trends along with a large employer leaving the business park. Collections in 2023 are expected to be similar to 2022, with only a moderate increase anticipated. May collection of income tax came in at an unprecedented level and was largely due to the distribution including a significant net profit collection which accounted for approximately 25% of the month's receipts. June thru September receipts were more in line with historical trends. In preparation for the City's Capital Budget Workshop in September and the commencement of the 2024 Annual Budget review, the income tax projections were reviewed and updated to reflect new estimations to complete 2023. Revenues will continue to be monitored for the remainder of the year and beyond as the local business landscape responds to economic factors and employees continue to operate in both hybrid and work-from-home environments.
- 3. Chart 5 provides additional insight into income tax collections by type. The pie chart entitled 'Normal' shows the historical average breakdown of income tax collections for the prior three years.

### 2023 Analysis

In total, revenues have increased by 21.86% year-to-date from 2022. Income taxes, which comprise 81.23% of total revenue for 2023, have increased by 18.86%. Hotel Taxes have increased by 4.68% while Intergovernmental and Service Charges have increased by 10.56% and 3.82%, respectively. Due to the current economic climate, the City has anticipated that income tax could be negatively impacted. While a significant negative impact has not been realized, the City has sufficient reserves to cushion a significant downturn in this revenue should it be realized in the near future. A decrease in revenue has been anticipated as it relates to potential refunds or effects on net profit as prior years' tax return filings continue, however a significant estimated payment of net profits that was made has helped to soften the potential negative impact. Revenue is continually monitored and changes to appropriations are adjusted as needed to ensure spending is in line with available re-