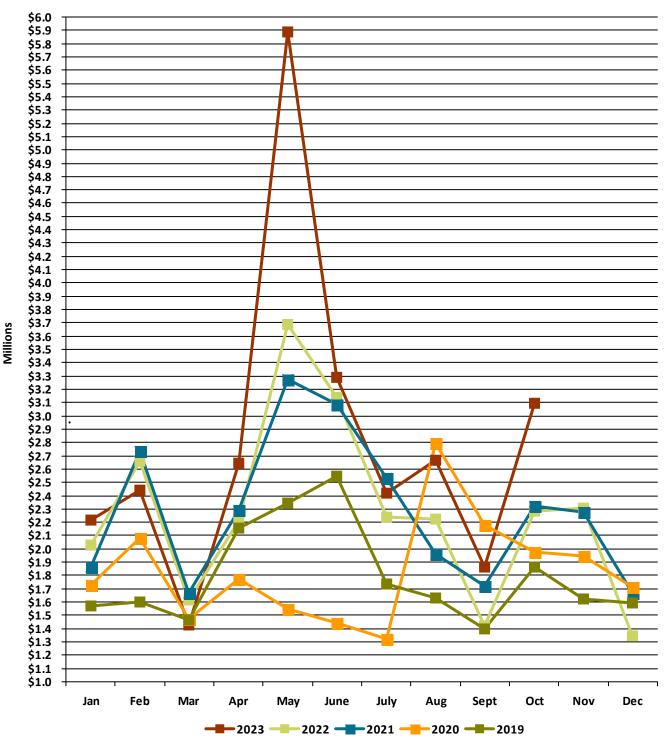

### REVENUE

- 1. Chart 2 shows a YTD increase in revenue of \$6,171,598 or 21.86%. Income tax collections are \$27,943,290 year-to-date, which is a 18.86% increase from 2022. Chart 3 provides a monthly illustration of these collections.
- 2. Chart 4 breaks down income tax collections by type. Typically, withholdings are the best indicator of income tax stability. YTD withholdings in the General fund are higher than 2022 and all previous years dating back to 2019. The growth from 2019 to 2020 can be attributed to general business expansion and increasing development in the City. In 2021, income tax increased drastically which is a combination of continued growth in withholding and significant increases related to net profits and individual tax estimates. Overall, 2022 collections were similar to 2021, with a noted decrease in withholding of approximately \$615,000 or 3.4%. An increase in construction withholding, due to several new economic development projects, helped to cushion the overall decrease resulting from the effects of hybrid and work-from-home trends along with a large employer leaving the business park. Collections in 2023 are expected to be similar to 2022, with only a moderate increase anticipated. May collection of income tax came in at an unprecedented level and was largely due to the distribution including a significant net profit collection which accounted for approximately 25% of the month's receipts. June thru September receipts were more in line with historical trends. In preparation for the City's Capital Budget Workshop in September and the commencement of the 2024 Annual Budget review, the income tax projections were reviewed and updated to reflect new estimations to complete 2023. Revenues will continue to be monitored for the remainder of the year and beyond as the local business landscape responds to economic factors and employees continue to operate in both hybrid and work-from-home environments.
- 3. Chart 5 provides additional insight into income tax collections by type. The pie chart entitled 'Normal' shows the historical average breakdown of income tax collections for the prior three years.

CHART 3: General Fund Income Tax Revenue (All Types) - Monthly

Additional Data can be found in Appendix A: General Fund Income Tax Trend Analysis

Each line represents a year of Income Tax collections. The points along each line represent the individual months of collections. 2023 is represented by the maroon line. 2020's late spike is representative of the moving of the tax filing date from April 15 to July 15 to file 2019 taxes. For 2021, the 2020 filing date moved from April 15 to May 17 which further affected the timing of receipts. Filing dates returned to normal in 2022, which is reflected in the chart above excluding the significant spike in revenue in May of 2023. This spike is the result of a single significant net profits tax estimated payment received during that time.