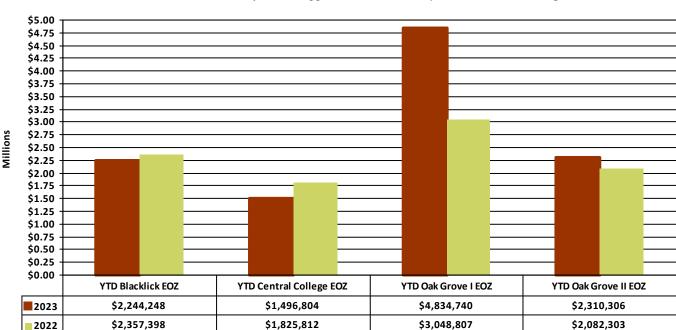

<u>CHART 8: EOZ Revenue Sharing YTD 2023 –vs– YTD 2022</u> Additional Data can be found in Appendix B: New Albany EOZ Revenue Sharing

The EOZ areas provide insight into the breakdown of income tax collections within the Business Park.