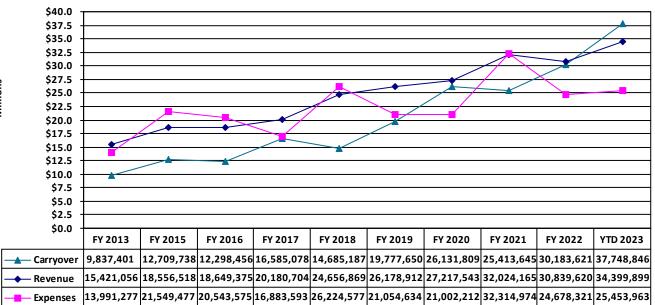

### CASH BALANCE

1. Chart 1 illustrates a positive YTD variance of \$8,945,936 between revenue (\$34,399,899) and expenses (\$25,4553,963).

### General Fund Section — CASH BALANCE

CHART 1: General Fund—Revenue, Expenses, and Carryover

(Additional Data can be found in Appendix A: General Fund Monthly Cash Flow)

Historically, the City has maintained a positive variance between revenue and expenses, which has allowed it to maintain a target carryover balance of at least 60% of annual revenue as established, based upon a sensitivity analysis previously conducted. For budgetary purposes, the City also maintains a target reserve of 65% of the adopted operating budget in the General fund, which is predominately funded by income tax revenue. During 2018, and again in 2021, the City made significant transfers and advances to various funds totaling \$7.5 million and \$12 million, respectively, which was in excess of this target reserve; therefore, expenses did exceed revenue. However, the carryover balance remained consistent and even exceeded previous years with the exception of 2018. The City Council has been able to redirect additional surplus dollars to the Infrastructure Replacement, Severance Liability, and Capital Equipment Replacement funds to address the long-term needs of the city, as well as other Capital funds to subsidize current capital projects. In 2019, an additional \$2.5 million was transferred after review of the 2018 ending fund balance. Similar transfers were evaluated in April 2020 to redirect funds exceeding the 65% target reserve for the year ending 2019, however, due to the COVID-19 pandemic, those transfers were delayed until the effects on current revenues were evaluated. After careful evaluation, it was determined the General fund was able to transfer \$8,000,000 in 2021 to the Capital Improvements fund and advance \$4,000,000 to certain Tax Increment Financing funds to repay high interest infrastructure loans, all while maintaining the target reserve. Additionally, in May of 2022, the General fund was able to transfer and advance a total of \$3,000,000 to the Debt Service, Blacklick TIF, and Economic Development NACA funds to contribute toward the early partial redemption and refunding of the 2012 Refunding Bonds and full redemption of the 2013 Refunding Bonds previously outstanding. Approximately \$13 million in transfers and \$3 million in advances from the General fund are planned for 2023 after mid year appropriation amendments, and will be made as funding is necessary. The reserve of 65% was put into place to help sustain operations at times of economic uncertainty, and has proven to be successful.