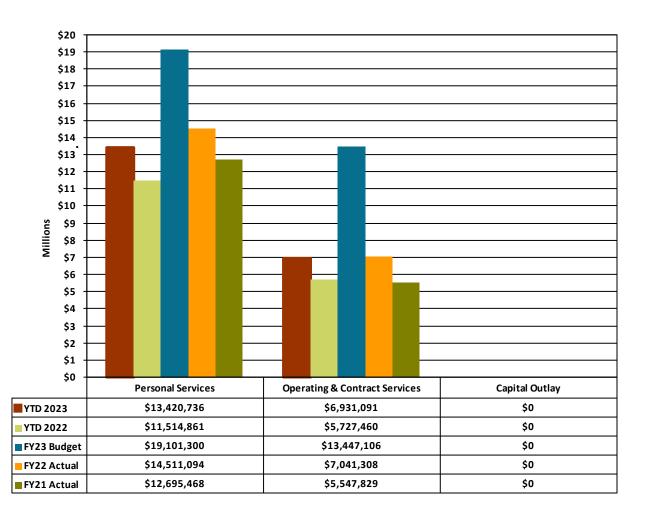

**CHART 6: General Fund Expenditures by Category** 

Additional Data can be found in Appendix A: General Fund YTD Expenditure Analysis

This graph shows the YTD operating and capital expenditures in the General Fund, comparing amounts with YTD for 2022, the 2023 budgeted amounts, and the actual expenditures for both 2021 and 2022. Personal services are the greatest expense among these categories. Expenditures for personal services have continuously grown over the last three years. This is primarily due to three factors: 1) the addition of new positions to serve the community and accommodate New Albany's ongoing growth; 2) movement along steps of pay grades; and, 3) general cost of living increases. Expenditures for Operating & Contract Services were expected to increase significantly beginning in 2022 to accommodate new economic development projects, and the 2023 total is showing a continuation of that trend. Capital outlay expenditures within the General Fund are minimal. The primary capital items that have previously been included in the General Fund are continued fiber connections, miscellaneous furnishings, and information technology related equipment which now utilize a different funding source when available.