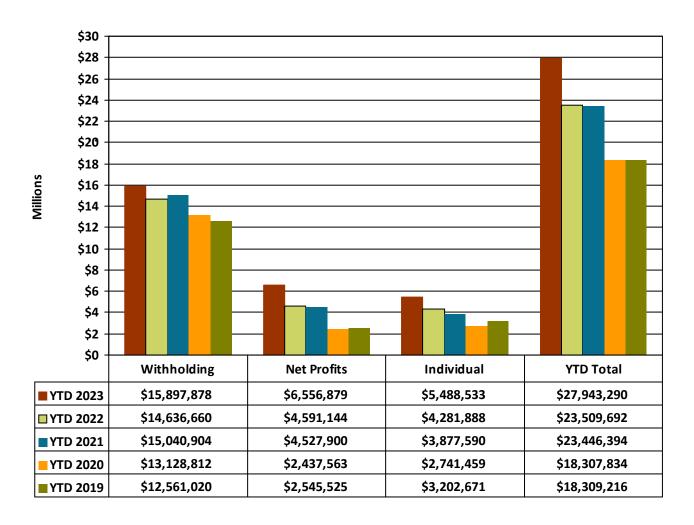

### REVENUE

- 1. Chart 2 shows a YTD increase in revenue of \$6,171,598 or 21.86%. Income tax collections are \$27,943,290 year-to-date, which is a 18.86% increase from 2022. Chart 3 provides a monthly illustration of these collections.
- 2. Chart 4 breaks down income tax collections by type. Typically, withholdings are the best indicator of income tax stability. YTD withholdings in the General fund are higher than 2022 and all previous years dating back to 2019. The growth from 2019 to 2020 can be attributed to general business expansion and increasing development in the City. In 2021, income tax increased drastically which is a combination of continued growth in withholding and significant increases related to net profits and individual tax estimates. Overall, 2022 collections were similar to 2021, with a noted decrease in withholding of approximately \$615,000 or 3.4%. An increase in construction withholding, due to several new economic development projects, helped to cushion the overall decrease resulting from the effects of hybrid and work-from-home trends along with a large employer leaving the business park. Collections in 2023 are expected to be similar to 2022, with only a moderate increase anticipated. May collection of income tax came in at an unprecedented level and was largely due to the distribution including a significant net profit collection which accounted for approximately 25% of the month's receipts. June thru September receipts were more in line with historical trends. In preparation for the City's Capital Budget Workshop in September and the commencement of the 2024 Annual Budget review, the income tax projections were reviewed and updated to reflect new estimations to complete 2023. Revenues will continue to be monitored for the remainder of the year and beyond as the local business landscape responds to economic factors and employees continue to operate in both hybrid and work-from-home environments.
- 3. Chart 5 provides additional insight into income tax collections by type. The pie chart entitled 'Normal' shows the historical average breakdown of income tax collections for the prior three years.

<u>CHART 4: General Fund Total Income Tax Collections by Type</u>

Additional Data can be found in Appendix A: General Fund YTD Revenue Analysis

This graph shows the YTD income tax in the General Fund for the last five years. Withholdings are the most important income tax performance indicator. Increased payroll deductions are indications of job, wage, and economic growth. The area of caution relating to income tax performance is Net Profits, which are volatile and similar in nature to company stock performance. Also, changes in legislation regarding Net Profit taxes (option to file with the State and also Net Loss carry-forward provisions) could present some uncertainty relative to the stability of this source of income tax. Yearly net profits are higher than the previous year which is attributed to significant months of collections in April and May as the filing deadline passed, while individual income taxes remain strong. With an overall YTD increase in total collections of 18.86% from 2022, collections continue to show growth. The overall collections YTD for 2023 represent an astonishing 52.62% increase from 2019 collections.