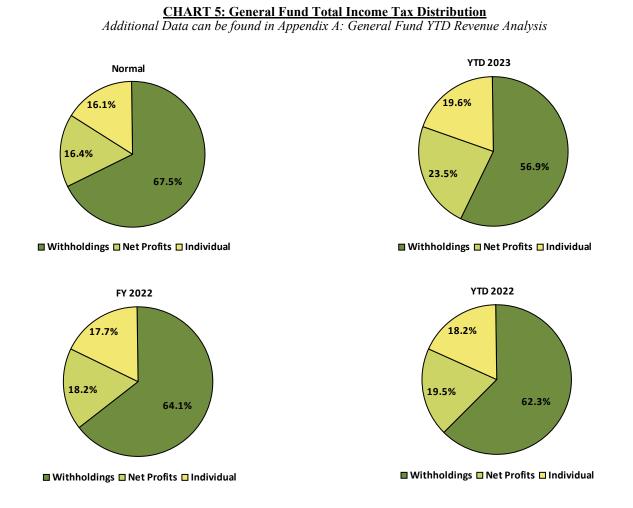

<u>CHART 4: General Fund Total Income Tax Collections by Type</u>

Additional Data can be found in Appendix A: General Fund YTD Revenue Analysis

This graph shows the YTD income tax in the General Fund for the last five years. Withholdings are the most important income tax performance indicator. Increased payroll deductions are indications of job, wage, and economic growth. The area of caution relating to income tax performance is Net Profits, which are volatile and similar in nature to company stock performance. Also, changes in legislation regarding Net Profit taxes (option to file with the State and also Net Loss carry-forward provisions) could present some uncertainty relative to the stability of this source of income tax. Yearly net profits are higher than the previous year which is attributed to significant months of collections in April and May as the filing deadline passed, while individual income taxes remain strong. With an overall YTD increase in total collections of 18.86% from 2022, collections continue to show growth. The overall collections YTD for 2023 represent an astonishing 52.62% increase from 2019 collections.

The pie chart titled 'Normal' shows the historical average breakdown of Income Tax collections for years 2020—2022. The additional charts can be used to compare the YTD 2023, YTD 2022 and FY 2022 totals to the normal percentages. The timing of receipts can skew the data, especially in the early part of the year as tax filings are submitted.