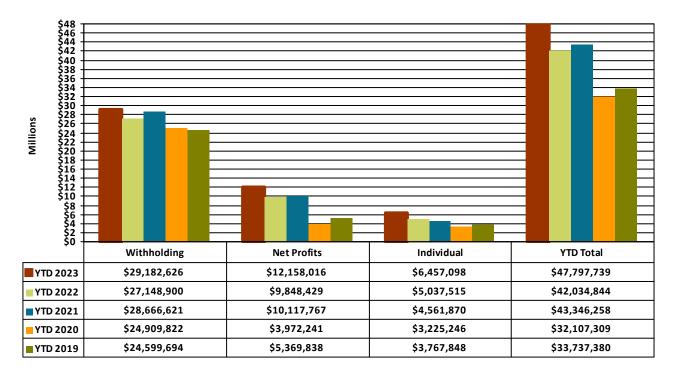

<u>CHART 4: General Fund Total Income Tax Collections by Type</u>

Additional Data can be found in Appendix A: General Fund YTD Revenue Analysis

This graph shows the YTD income tax in the General Fund for the last five years. Withholdings are the most important income tax performance indicator. Increased payroll deductions are indications of job, wage, and economic growth. The area of caution relating to income tax performance is Net Profits, which are volatile and similar in nature to company stock performance. Also, changes in legislation regarding Net Profit taxes (option to file with the State and also Net Loss carry-forward provisions) could present some uncertainty relative to the stability of this source of income tax. Yearly net profits are higher than the previous year which is attributed to significant months of collections in April and May as the filing deadline passed, while individual income taxes remain strong. With an overall YTD increase in total collections of 18.86% from 2022, collections continue to show growth. The overall collections YTD for 2023 represent an astonishing 52.62% increase from 2019 collections.