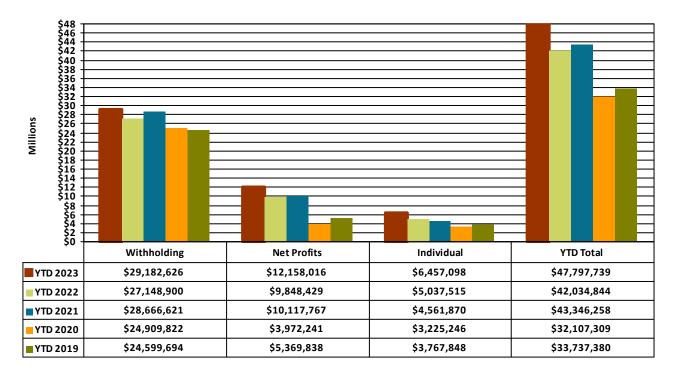

<u>CHART 4: General Fund Total Income Tax Collections by Type</u>

Additional Data can be found in Appendix A: General Fund YTD Revenue Analysis

This graph shows the YTD income tax in the General Fund for the last five years. Withholdings are the most important income tax performance indicator. Increased payroll deductions are indications of job, wage, and economic growth. The area of caution relating to income tax performance is Net Profits, which are volatile and similar in nature to company stock performance. Also, changes in legislation regarding Net Profit taxes (option to file with the State and Net Loss carry-forward provisions) could present some uncertainty relative to the stability of this source of income tax. Yearly net profits are higher than the previous year which is attributed to significant months of collections in April and May as the filing deadline passed, while individual income taxes remain strong. With an overall YTD increase in total collections of 18.86% from 2022, collections continue to show growth. The overall collections YTD for 2023 represent an astonishing 52.62% increase from 2019 collections.