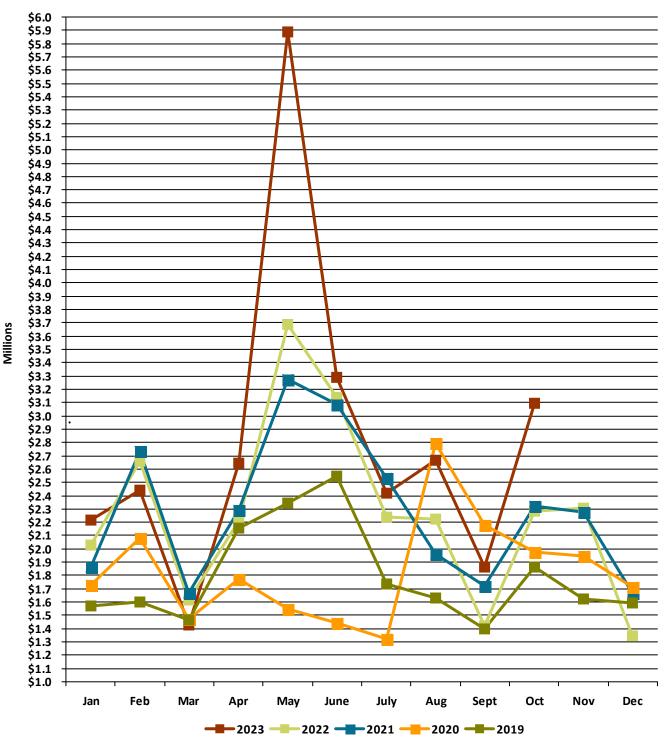

**CHART 3: General Fund Income Tax Revenue (All Types) - Monthly** 

Additional Data can be found in Appendix A: General Fund Income Tax Trend Analysis

Each line represents a year of Income Tax collections. The points along each line represent the individual months of collections. 2023 is represented by the maroon line. 2020's late spike is representative of the moving of the tax filing date from April 15 to July 15 to file 2019 taxes. For 2021, the 2020 filing date moved from April 15 to May 17 which further affected the timing of receipts. Filing dates returned to normal in 2022, which is reflected in the chart above excluding the significant spike in revenue in May of 2023. This spike is the result of a single significant net profits tax estimated payment received during that time.