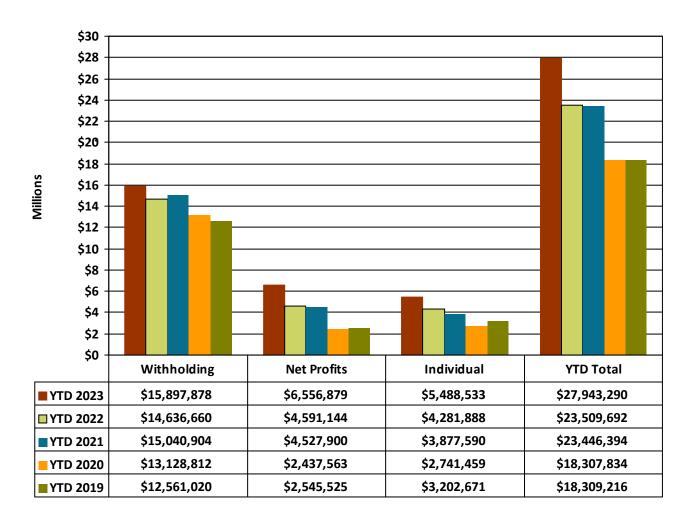

## REVENUE

- 1. Chart 2 shows a YTD increase in revenue of \$6,171,598 or 21.86%. Income tax collections are \$27,943,290 year-to-date, which is a 18.86% increase from 2022. Chart 3 provides a monthly illustration of these collections.
- 2. Chart 4 breaks down income tax collections by type. Typically, withholdings are the best indicator of income tax stability. YTD withholdings in the General fund are higher than 2022 and all previous years dating back to 2019. The growth from 2019 to 2020 can be attributed to general business expansion and increasing development in the City. In 2021, income tax increased drastically which is a combination of continued growth in withholding and significant increases related to net profits and individual tax estimates. Overall, 2022 collections were similar to 2021, with a noted decrease in withholding of approximately \$615,000 or 3.4%. An increase in construction withholding, due to several new economic development projects, helped to cushion the overall decrease resulting from the effects of hybrid and work-from-home trends along with a large employer leaving the business park. Collections in 2023 are expected to be similar to 2022, with only a moderate increase anticipated. May collection of income tax came in at an unprecedented level and was largely due to the distribution including a significant net profit collection which accounted for approximately 25% of the month's receipts. June thru September receipts were more in line with historical trends. In preparation for the City's Capital Budget Workshop in September and the commencement of the 2024 Annual Budget review, the income tax projections were reviewed and updated to reflect new estimations to complete 2023. Revenues will continue to be monitored for the remainder of the year and beyond as the local business landscape responds to economic factors and employees continue to operate in both hybrid and work-from-home environments.
- **3.** Chart 5 provides additional insight into income tax collections by type. The pie chart entitled 'Normal' shows the historical average breakdown of income tax collections for the prior three years.

<u>CHART 4: General Fund Total Income Tax Collections by Type</u>

Additional Data can be found in Appendix A: General Fund YTD Revenue Analysis

This graph shows the YTD income tax in the General Fund for the last five years. Withholdings are the most important income tax performance indicator. Increased payroll deductions are indications of job, wage, and economic growth. The area of caution relating to income tax performance is Net Profits, which are volatile and similar in nature to company stock performance. Also, changes in legislation regarding Net Profit taxes (option to file with the State and Net Loss carry-forward provisions) could present some uncertainty relative to the stability of this source of income tax. Yearly net profits are higher than the previous year which is attributed to significant months of collections in April and May as the filing deadline passed, while individual income taxes remain strong. With an overall YTD increase in total collections of 18.86% from 2022, collections continue to show growth. The overall collections YTD for 2023 represent an astonishing 52.62% increase from 2019 collections.