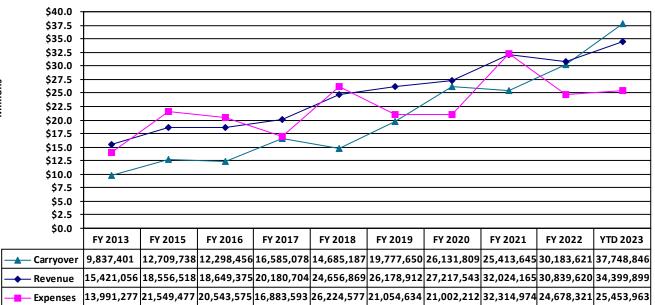

## CASH BALANCE

1. Chart 1 illustrates a positive YTD variance of \$8,945,936 between revenue (\$34,399,899) and expenses (\$25,4553,963).

## General Fund Section — CASH BALANCE

CHART 1: General Fund—Revenue, Expenses, and Carryover

(Additional Data can be found in Appendix A: General Fund Monthly Cash Flow)

Historically, the City has maintained a positive variance between revenue and expenses, which has allowed it to maintain a target carryover balance of at least 60% of annual revenue as established, based upon a sensitivity analysis previously conducted. For budgetary purposes, the City also maintains a target reserve of 65% of the adopted operating budget in the General fund, which is predominately funded by income tax revenue. During 2018, and again in 2021, the City made significant transfers and advances to various funds totaling \$7.5 million and \$12 million, respectively, which was in excess of this target reserve; therefore, expenses did exceed revenue. However, the carryover balance remained consistent and even exceeded previous years with the exception of 2018. The City Council has been able to redirect additional surplus dollars to the Infrastructure Replacement, Severance Liability, and Capital Equipment Replacement funds to address the long-term needs of the city, as well as other Capital funds to subsidize current capital projects. In 2019, an additional \$2.5 million was transferred after review of the 2018 ending fund balance. Similar transfers were evaluated in April 2020 to redirect funds exceeding the 65% target reserve for the year ending 2019, however, due to the COVID-19 pandemic, those transfers were delayed until the effects on current revenues were evaluated. After careful evaluation, it was determined the General fund was able to transfer \$8,000,000 in 2021 to the Capital Improvements fund and advance \$4,000,000 to certain Tax Increment Financing funds to repay high interest infrastructure loans, all while maintaining the target reserve. Additionally, in May of 2022, the General fund was able to transfer and advance a total of \$3,000,000 to the Debt Service, Blacklick TIF, and Economic Development NACA funds to contribute toward the early partial redemption and refunding of the 2012 Refunding Bonds and full redemption of the 2013 Refunding Bonds previously outstanding. Approximately \$13 million in transfers and \$3 million in advances from the General fund are planned for 2023 after mid year appropriation amendments, and will be made as funding is necessary. The reserve of 65% was put into place to help sustain operations at times of economic uncertainty, and has proven to be successful.