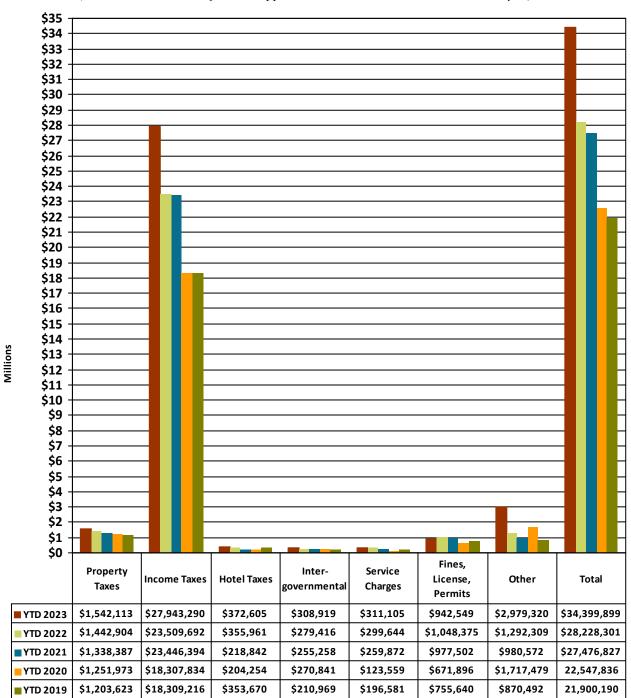

## REVENUE

- 1. Chart 2 shows a YTD increase in revenue of \$6,171,598 or 21.86%. Income tax collections are \$27,943,290 year-to-date, which is a 18.86% increase from 2022. Chart 3 provides a monthly illustration of these collections.
- 2. Chart 4 breaks down income tax collections by type. Typically, withholdings are the best indicator of income tax stability. YTD withholdings in the General fund are higher than 2022 and all previous years dating back to 2019. The growth from 2019 to 2020 can be attributed to general business expansion and increasing development in the City. In 2021, income tax increased drastically which is a combination of continued growth in withholding and significant increases related to net profits and individual tax estimates. Overall, 2022 collections were similar to 2021, with a noted decrease in withholding of approximately \$615,000 or 3.4%. An increase in construction withholding, due to several new economic development projects, helped to cushion the overall decrease resulting from the effects of hybrid and work-from-home trends along with a large employer leaving the business park. Collections in 2023 are expected to be similar to 2022, with only a moderate increase anticipated. May collection of income tax came in at an unprecedented level and was largely due to the distribution including a significant net profit collection which accounted for approximately 25% of the month's receipts. June thru September receipts were more in line with historical trends. In preparation for the City's Capital Budget Workshop in September and the commencement of the 2024 Annual Budget review, the income tax projections were reviewed and updated to reflect new estimations to complete 2023. Revenues will continue to be monitored for the remainder of the year and beyond as the local business landscape responds to economic factors and employees continue to operate in both hybrid and work-from-home environments.
- **3.** Chart 5 provides additional insight into income tax collections by type. The pie chart entitled 'Normal' shows the historical average breakdown of income tax collections for the prior three years.

## 2023 Analysis

In total, revenues have increased by 21.86% year-to-date from 2022. Income taxes, which comprise 81.23% of total revenue for 2023, have increased by 18.86%. Hotel Taxes have increased by 4.68% while Intergovernmental and Service Charges have increased by 10.56% and 3.82%, respectively. Due to the current economic climate, the City had anticipated that income tax could be negatively impacted and fortunately, a significant negative impact has not been realized. The City has sufficient reserves to cushion a significant downturn in this revenue should it be realized in the near future. A decrease in revenue has been anticipated as it relates to potential refunds or effects on net profit as prior years' tax return filings continue, however a significant estimated payment of net profits that was made has helped to soften the potential negative impact. Revenue is continually monitored and changes to appropriations are adjusted as needed to ensure spending is in line with available resources.