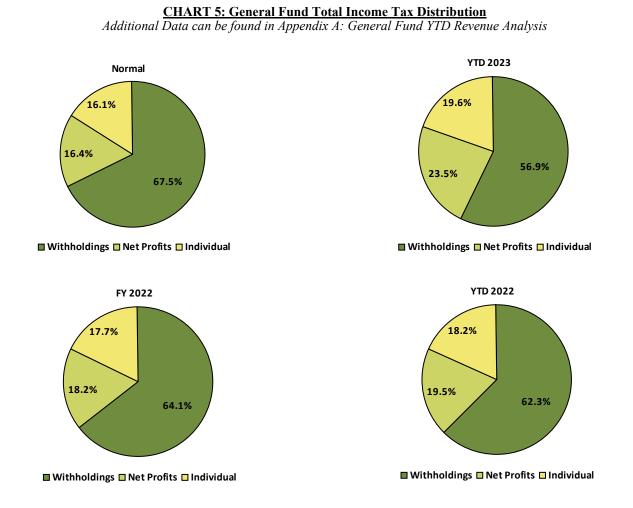

## REVENUE

- 1. Chart 2 shows a YTD increase in revenue of \$6,171,598 or 21.86%. Income tax collections are \$27,943,290 year-to-date, which is a 18.86% increase from 2022. Chart 3 provides a monthly illustration of these collections.
- 2. Chart 4 breaks down income tax collections by type. Typically, withholdings are the best indicator of income tax stability. YTD withholdings in the General fund are higher than 2022 and all previous years dating back to 2019. The growth from 2019 to 2020 can be attributed to general business expansion and increasing development in the City. In 2021, income tax increased drastically which is a combination of continued growth in withholding and significant increases related to net profits and individual tax estimates. Overall, 2022 collections were similar to 2021, with a noted decrease in withholding of approximately \$615,000 or 3.4%. An increase in construction withholding, due to several new economic development projects, helped to cushion the overall decrease resulting from the effects of hybrid and work-from-home trends along with a large employer leaving the business park. Collections in 2023 are expected to be similar to 2022, with only a moderate increase anticipated. May collection of income tax came in at an unprecedented level and was largely due to the distribution including a significant net profit collection which accounted for approximately 25% of the month's receipts. June thru September receipts were more in line with historical trends. In preparation for the City's Capital Budget Workshop in September and the commencement of the 2024 Annual Budget review, the income tax projections were reviewed and updated to reflect new estimations to complete 2023. Revenues will continue to be monitored for the remainder of the year and beyond as the local business landscape responds to economic factors and employees continue to operate in both hybrid and work-from-home environments.
- **3.** Chart 5 provides additional insight into income tax collections by type. The pie chart entitled 'Normal' shows the historical average breakdown of income tax collections for the prior three years.

<u>CHART 4: General Fund Total Income Tax Collections by Type</u>

Additional Data can be found in Appendix A: General Fund YTD Revenue Analysis

This graph shows the YTD income tax in the General Fund for the last five years. Withholdings are the most important income tax performance indicator. Increased payroll deductions are indications of job, wage, and economic growth. The area of caution relating to income tax performance is Net Profits, which are volatile and similar in nature to company stock performance. Also, changes in legislation regarding Net Profit taxes (option to file with the State and Net Loss carry-forward provisions) could present some uncertainty relative to the stability of this source of income tax. Yearly net profits are higher than the previous year which is attributed to significant months of collections in April and May as the filing deadline passed, while individual income taxes remain strong. With an overall YTD increase in total collections of 18.86% from 2022, collections continue to show growth. The overall collections YTD for 2023 represent an astonishing 52.62% increase from 2019 collections.

The pie chart titled 'Normal' shows the historical average breakdown of Income Tax collections for years 2020—2022. The additional charts can be used to compare the YTD 2023, YTD 2022 and FY 2022 totals to the normal percentages. The timing of receipts can skew the data, especially in the early part of the year as tax filings are submitted.