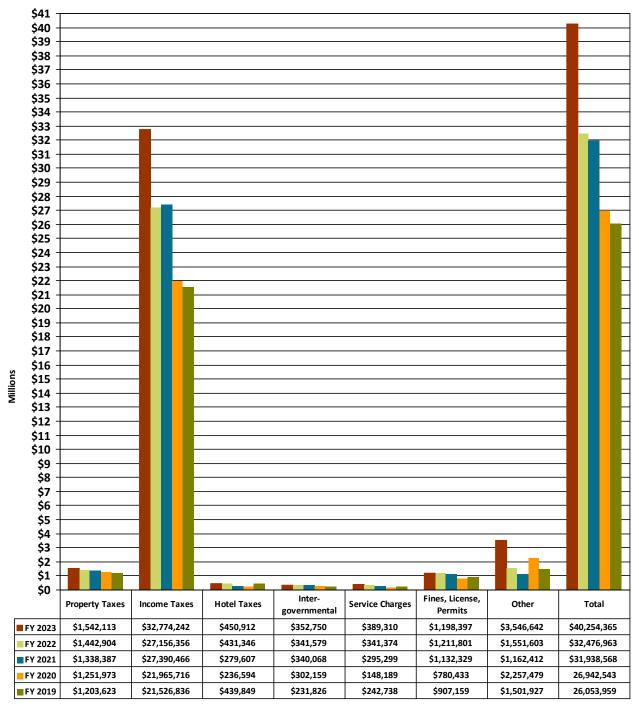

#### **REVENUE**

- 1. Chart 2 shows an annual increase in revenue of \$7,777,402 or 23.95%. Income tax collections are \$32,774,242, which is a 20.69% increase from 2022. Chart 3 provides a monthly illustration of these collections.
- 2. Chart 4 breaks down income tax collections by type. Typically, withholdings are the best indicator of income tax stability. Annual withholdings in the General fund were higher than 2022 and all previous years dating back to 2019. The growth from 2019 to 2020 can be attributed to general business expansion and increasing development in the City. In 2021, income tax increased drastically which is a combination of continued growth in withholding and significant increases related to net profits and individual tax estimates. Overall, 2022 collections were similar to 2021, with a noted decrease in withholding of approximately \$615,000 or 3.4%. An increase in construction withholding, due to several new economic development projects, helped to cushion the overall decrease resulting from the effects of hybrid and work-from-home trends along with a large employer leaving the business park. In preparation for the City's Capital Budget Workshop in September 2023 and the commencement of the 2024 Annual Budget review, the income tax projections were reviewed and updated to reflect new estimations to complete 2023. Actual 2023 collections surpassed even the amended estimates by an astonishing \$1.8 million or 5.74%. The final collections were \$4.9 million or 17.6% greater than original estimates. Income tax collections exceed initial expectations and 2022 actual collections in all categories. Looking to 2024, income tax revenues will continue to be monitored and projections for 2024 and beyond will continue to be adjusted as the city realizes the effect of the growth of the business park and substantial withholding from construction companies contributing to that growth.
- 3. Chart 5 provides additional insight into income tax collections by type. The pie chart entitled 'Normal' shows the historical average breakdown of income tax collections for the prior three years.

#### 2023 Analysis

In total, revenues increased by 23.95% from 2022. Income taxes, which comprise 81.42% of total revenue for 2023, have increased by 20.69%. Hotel Taxes have increased by 4.54% while Intergovernmental and Service Charges have increased by 3.27% and 14.04%, respectively. When revenues were initially projected for 2023, the City had anticipated that income tax could be negatively impacted as a result of the economic climate at the time. Fortunately, a significant negative impact has not been realized. Looking forward, the City has sufficient reserves to cushion a significant downturn in this revenue should it be realized. A decrease in revenue had been anticipated as it related to potential refunds or effects on net profit as prior years' tax returns were filed, however a significant estimated payment of net profits that was made helped to soften the anticipated negative impact.