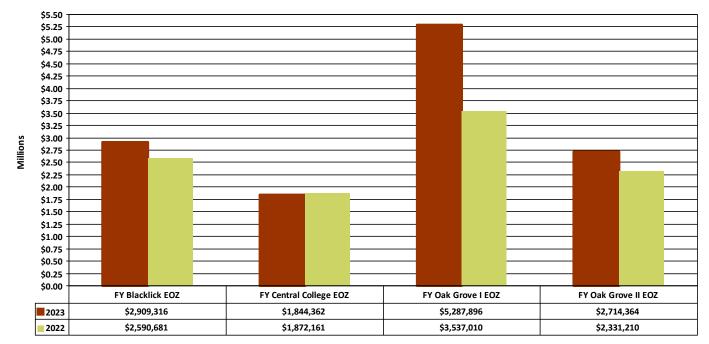

# <u>CHART 8: EOZ Revenue Sharing FY 2023 –vs– FY 2022</u> Additional Data can be found in Appendix B: New Albany EOZ Revenue Sharing

The EOZ areas provide insight into the breakdown of income tax collections within the Business Park.