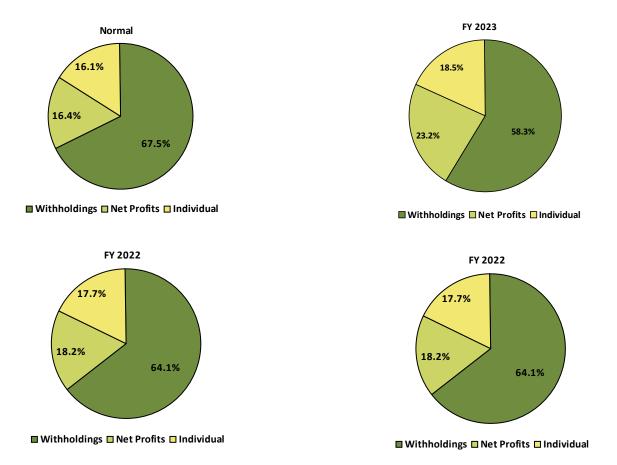

#### **CHART 5: General Fund Total Income Tax Distribution**

Additional Data can be found in Appendix A: General Fund YTD Revenue Analysis

The pie chart titled 'Normal' shows the historical average breakdown of Income Tax collections for years 2020—2022. The additional charts can be used to compare the FY 2023 and FY 2022 totals to the normal percentages. The timing of receipts can skew the data, especially in the early part of the year as tax filings are submitted, however the numbers represented above represent the final representation for 2023. Over the last several years, Net Profits and Individual collections have grown to represent larger portions of income tax collections. Due to the nature of those collections fluctuating and being significantly vulnerable to the overall economy, the portion of income tax they represent could also fluctuate accordingly.