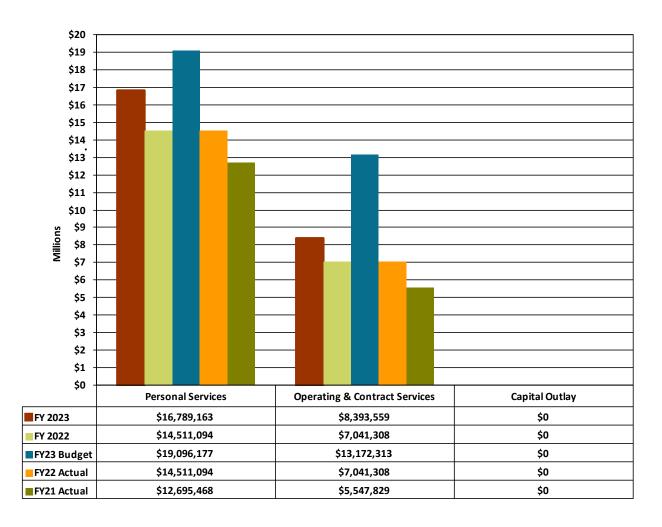

## General Fund Section — EXPENSE

CHART 6: General Fund Expenditures by Category

Additional Data can be found in Appendix A: General Fund YTD Expenditure Analysis

This graph shows the annual operating and capital expenditures in the General Fund, comparing amounts with FY 2022, the 2023 budgeted amounts, and the actual expenditures for both 2021 and 2022. Personal services are the greatest expense among these categories. Expenditures for personal services have continuously grown over the last three years. This is primarily due to three factors: 1) the addition of new positions to serve the community and accommodate New Albany's ongoing growth; 2) movement along steps of pay grades; and, 3) general cost of living increases. Expenditures for Operating & Contract Services were expected to increase significantly beginning in 2022 to accommodate new economic development projects, and the 2023 total is showing a continuation of that trend. Capital outlay expenditures within the General Fund are minimal. The primary capital items that have previously been included in the General Fund are continued fiber connections, miscellaneous furnishings, and information technology related equipment which now utilize a different funding source when available.