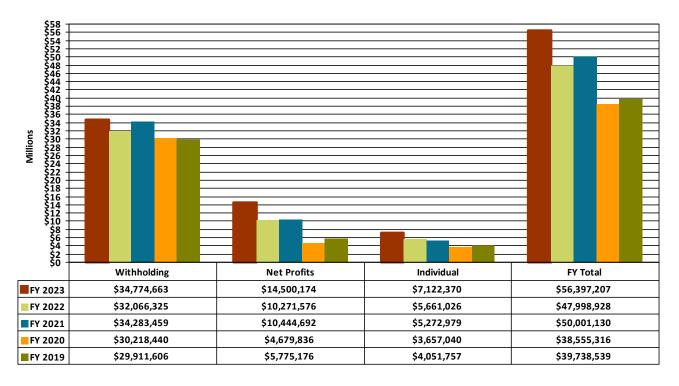

<u>CHART 4: General Fund Total Income Tax Collections by Type</u> *Additional Data can be found in Appendix A: General Fund YTD Revenue Analysis* 

This graph shows the annual income tax in the General Fund for the last five years. Withholdings are the most important income tax performance indicator. Increased payroll deductions are indications of job, wage, and economic growth. The area of caution relating to income tax performance is Net Profits, which are volatile and similar in nature to company stock performance. Also, changes in legislation regarding Net Profit taxes (option to file with the State and Net Loss carry-forward provisions) could present some uncertainty relative to the stability of this source of income tax. Yearly net profits are higher than the previous year which is attributed to significant months of collections in April and May as the filing deadline passed, while individual income taxes remain strong. With an overall increase in total collections of 20.69% from 2022, collections continue to show growth. The overall annual collections for 2023 represent an astonishing 52.25% increase from 2019 collections.