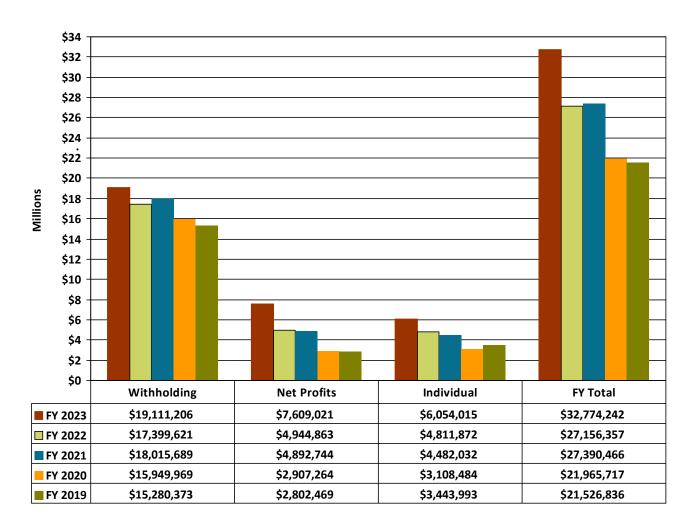

<u>CHART 4: General Fund Total Income Tax Collections by Type</u> *Additional Data can be found in Appendix A: General Fund YTD Revenue Analysis* 

This graph shows the annual income tax in the General Fund for the last five years. Withholdings are the most important income tax performance indicator. Increased payroll deductions are indications of job, wage, and economic growth. The area of caution relating to income tax performance is Net Profits, which are volatile and similar in nature to company stock performance. Also, changes in legislation regarding Net Profit taxes (option to file with the State and Net Loss carry-forward provisions) could present some uncertainty relative to the stability of this source of income tax. Yearly net profits are higher than the previous year which is attributed to significant months of collections in April and May as the filing deadline passed, while individual income taxes remain strong. With an overall increase in total collections of 20.69% from 2022, collections continue to show growth. The overall annual collections for 2023 represent an astonishing 52.25% increase from 2019 collections.