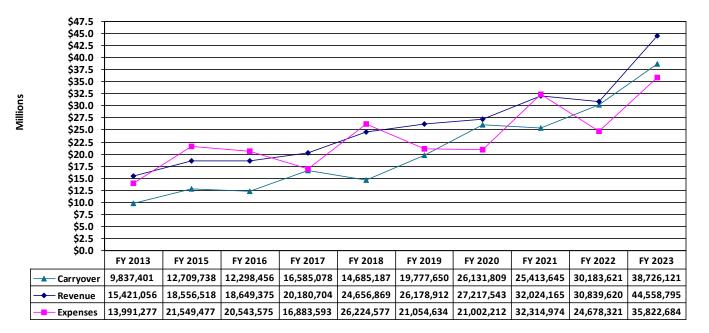

#### CASH BALANCE

1. Chart 1 illustrates a positive annual variance of \$8,736,111 between revenue (\$44,558,795) and expenses (\$35,822,684).

### CHART 1: General Fund—Revenue, Expenses, and Carryover

(Additional Data can be found in Appendix A: General Fund Monthly Cash Flow)

Historically, the City has maintained a positive variance between revenue and expenses, which has allowed it to maintain a target carryover balance of at least 60% of annual revenue as established, based upon a sensitivity analysis previously conducted. For budgetary purposes, the City also maintains a target reserve of 65% of the adopted operating budget in the General fund, which is predominately funded by income tax revenue. During 2018, and again in 2021, the City made significant transfers and advances to various funds totaling \$7.5 million and \$12 million, respectively, which was in excess of this target reserve; therefore, expenses did exceed revenue. However, the carryover balance remained consistent and even exceeded previous years with the exception of 2018. The City Council has been able to redirect additional surplus dollars to the Infrastructure Replacement, Severance Liability, and Capital Equipment Replacement funds to address the long-term needs of the city, as well as other Capital funds to subsidize current capital projects. In 2019, an additional \$2.5 million was transferred after review of the 2018 ending fund balance. Similar transfers were evaluated in April 2020 to redirect funds exceeding the 65% target reserve for the year ending 2019, however, due to the COVID-19 pandemic, those transfers were delayed until the effects on current revenues were evaluated. After careful evaluation, it was determined the General fund was able to transfer \$8,000,000 in 2021 to the Capital Improvements fund and advance \$4,000,000 to certain Tax Increment Financing funds to repay high interest infrastructure loans, all while maintaining the target reserve. Additionally, in May of 2022, the General fund was able to transfer and advance a total of \$3,000,000 to the Debt Service, Blacklick TIF, and Economic Development NACA funds to contribute toward the partial early redemption and refunding of the 2012 Refunding Bonds and the full redemption of the 2013 Refunding Bonds previously outstanding. Approximately \$13 million in transfers and \$3 million in advances from the General fund were planned for 2023 after mid year appropriation amendments. The final amounts transferred and advanced from the General fund were \$7.6 million and \$3.0 million, respectively.