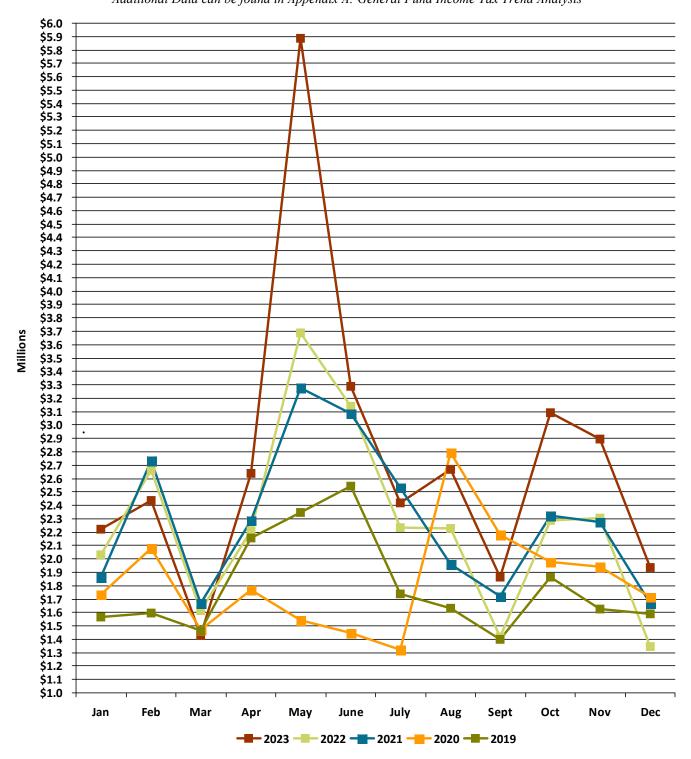

CHART 3: General Fund Income Tax Revenue (All Types) - Monthly
Additional Data can be found in Appendix A: General Fund Income Tax Trend Analysis

Each line represents a year of Income Tax collections. The points along each line represent the individual months of collections. 2023 is represented by the maroon line. 2020's late spike is representative of the moving of the tax filing date from April 15 to July 15 to file 2019 taxes. For 2021, the 2020 filing date moved from April 15 to May 17 which further affected the timing of receipts. Filing dates returned to normal in 2022, which is reflected in the chart above excluding the significant spike in revenue in May of 2023. This spike is the result of a single significant net profits tax estimated payment received during that time.