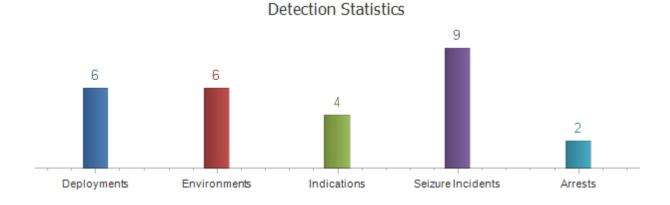

### **K9** Amigo Deployment Summary

During the month of January, Amigo and his handler conducted six detection deployments with four indications, resulting in the seizure of nine items and two arrests.