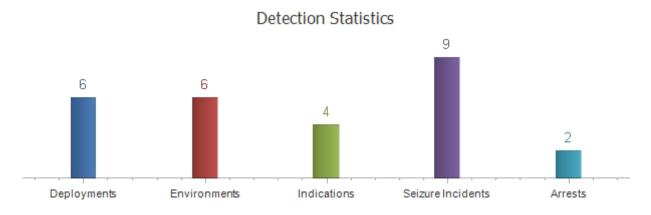

### **K9** Amigo Deployment Summary

During the month of January, Amigo and his handler conducted six detection deployments with four indications, resulting in the seizure of nine items and two arrests.