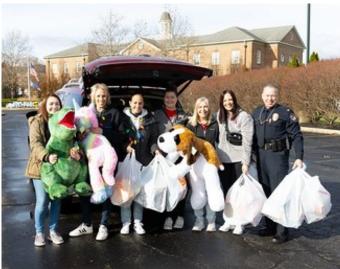

#### **Toy Drive**

On Saturday, December 2nd the department hosted their second annual toy drive. It was a successful event, as the department collected 805 toys that were donated to the Toys for Tots Columbus campaign. 670 toys were collected at the drive itself and the community generously donated into the following weeks at the drop box in the station lobby. The department would like to thank everyone who donated toys and Card My Yard New Albany, who donated signs to the event again this year.