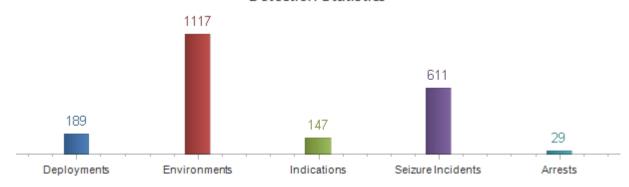

#### **K9** Amigo Deployment Summary

During the month of December, Amigo and his handler conducted 8 detection deployments with four indications, resulting in the seizure of over 20 items and two arrests.

#### **YTD 2023**