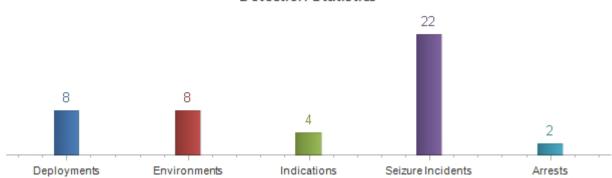

#### **K9** Amigo Deployment Summary

During the month of December, Amigo and his handler conducted 8 detection deployments with four indications, resulting in the seizure of over 20 items and two arrests.

#### December 2023

#### **Detection Statistics**