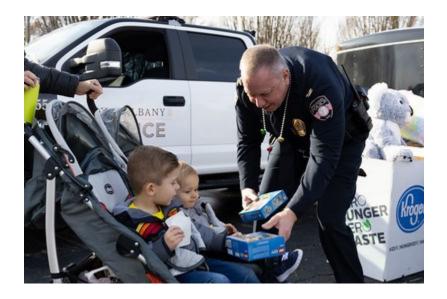

#### **Toy Drive**

On Saturday, December 2nd the department hosted their second annual toy drive. It was a successful event, as the department collected 805 toys that were donated to the Toys for Tots Columbus campaign. 670 toys were collected at the drive itself and the community generously donated into the following weeks at the drop box in the station lobby. The department would like to thank everyone who donated toys and Card My Yard New Albany, who donated signs to the event again this year.