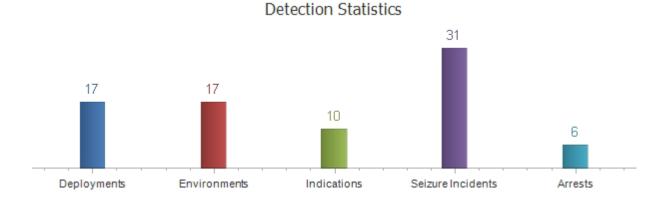

### K9 Amigo Deployment Summary

During the month of March, Amigo and his handler conducted four detection deployments with three indications, resulting in the seizure of 14 items and two arrests.

March 2024