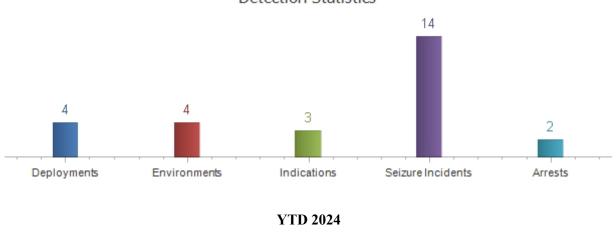

### K9 Amigo Deployment Summary

During the month of March, Amigo and his handler conducted four detection deployments with three indications, resulting in the seizure of 14 items and two arrests.

March 2024