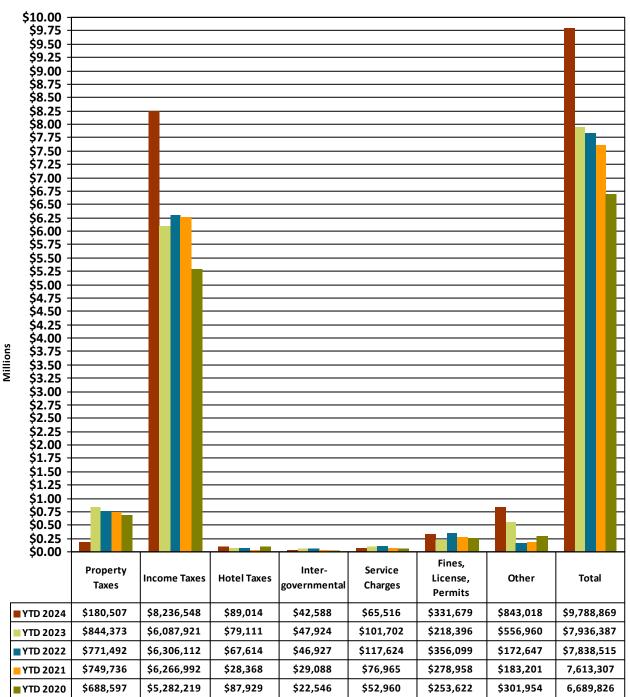

## REVENUE

- 1. Chart 2 shows a YTD increase in revenue of \$1,852,482 or 23.34%. Income tax collections are \$8,236,548 year-to-date, which is a 35.29% increase from 2023. Chart 3 provides a monthly illustration of these collections.
- 2. Chart 4 breaks down income tax collections by type. Typically, withholdings are the best indicator of income tax stability. YTD withholdings in the General fund are higher than 2023 and all previous years dating back to 2020, as shown. The growth since 2020 (and prior years) can be attributed to general business expansion and increasing development in the City. In 2021, total income tax revenue increased drastically from historical collections which was a combination of continued growth in withholding and significant increases related to net profits and individual tax estimates, despite continued economic uncertainty coming out of the 2020-2021 global pandemic (COVID). Withholding for New Albany remained stable through 2022 as a result of increased construction withholding related to economic development projects cushioning the overall decrease in withholding for companies within the New Albany Business Park. The decrease in withholding in 2022. The former growth seen in withholding in 2021 resumed for 2023, and projections for withholding in 2024 anticipate its continuation. In total, actual 2023 income tax collections surpassed 2022 collections by an astonishing \$5.6 million or 20.7% and exceeded previous year's collections in all categories. With a new year starting and the first three months of collections far exceeding previous YTD collections back to 2020 (and prior), although early, 2024 appears to follow the continued growth path of previous years. Income tax revenues will be monitored and projections for 2024 and beyond will continue to be adjusted as the city realizes the effect of the growth of the business park and substantial withholding from construction companies contributing to that growth.
- **3.** Chart 5 provides additional insight into income tax collections by type. The pie chart entitled 'Normal' shows the historical average breakdown of income tax collections for the prior three years.

### 2024 Analysis

In total, revenues have increased by 23.34% year-to-date from 2023. Income taxes, which comprise 84.14% of total revenue for 2024, have increased by 35.29%. Service Charges and Intergovernmental have decreased by 35.58% and 11.14%, respectively while Hotel Taxes have increased by 12.52%. When revenues were initially projected for 2023 and beyond, the City had anticipated that income tax could be negatively impacted as a result of the economic climate at the time. Fortunately, a significant negative impact has not been realized and the City has sufficient reserves to cushion a significant downturn in the in revenue should it be realized in the near future as it relates to potential refunds or effects on net profits as prior years' tax return filings begin. Revenue is continually monitored and changes to appropriations are adjusted as needed to ensure spending is in line with available resources.

<u>CHART 4: General Fund Total Income Tax Collections by Type</u>

Additional Data can be found in Appendix A: General Fund YTD Revenue Analysis

This graph shows the YTD income tax in the General Fund for the last five years. Withholdings are the most important income tax performance indicator. Increased payroll deductions are indications of job, wage, and economic growth. The area of caution relating to income tax performance is Net Profits, which are volatile and similar in nature to company stock performance. Also, changes in legislation regarding Net Profit taxes (option to file with the State and Net Loss carry-forward provisions) could present some uncertainty relative to the stability of this source of income tax. YTD withholding and net profits are significantly higher than the previous years while individual income taxes decreased slightly, yet remain strong. With an overall YTD increase in total collections of 27.78% from 2023, collections continue to show growth. The overall collections YTD for 2024 represent an astonishing 56.11% increase from 2020 collections.