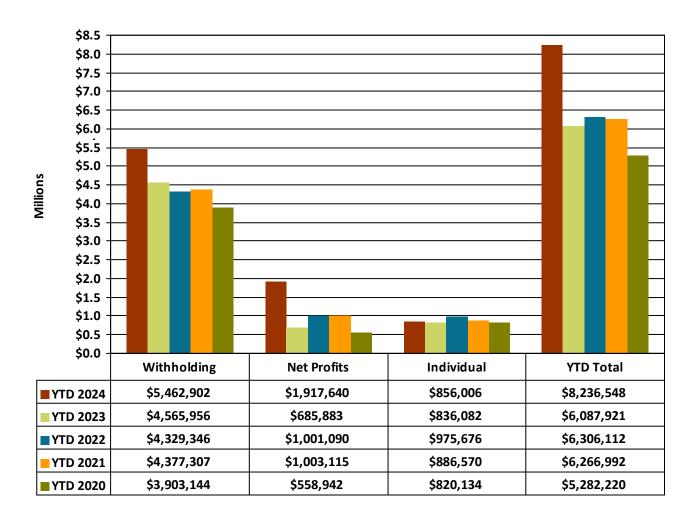

## REVENUE

- 1. Chart 2 shows a YTD increase in revenue of \$1,852,482 or 23.34%. Income tax collections are \$8,236,548 year-to-date, which is a 35.29% increase from 2023. Chart 3 provides a monthly illustration of these collections.
- 2. Chart 4 breaks down income tax collections by type. Typically, withholdings are the best indicator of income tax stability. YTD withholdings in the General fund are higher than 2023 and all previous years dating back to 2020, as shown. The growth since 2020 (and prior years) can be attributed to general business expansion and increasing development in the City. In 2021, total income tax revenue increased drastically from historical collections which was a combination of continued growth in withholding and significant increases related to net profits and individual tax estimates, despite continued economic uncertainty coming out of the 2020-2021 global pandemic (COVID). Withholding for New Albany remained stable through 2022 as a result of increased construction withholding related to economic development projects cushioning the overall decrease in withholding for companies within the New Albany Business Park. The decrease in withholding in 2022. The former growth seen in withholding in 2021 resumed for 2023, and projections for withholding in 2024 anticipate its continuation. In total, actual 2023 income tax collections surpassed 2022 collections by an astonishing \$5.6 million or 20.7% and exceeded previous year's collections in all categories. With a new year starting and the first three months of collections far exceeding previous YTD collections back to 2020 (and prior), although early, 2024 appears to follow the continued growth path of previous years. Income tax revenues will be monitored and projections for 2024 and beyond will continue to be adjusted as the city realizes the effect of the growth of the business park and substantial withholding from construction companies contributing to that growth.
- **3.** Chart 5 provides additional insight into income tax collections by type. The pie chart entitled 'Normal' shows the historical average breakdown of income tax collections for the prior three years.

<u>CHART 4: General Fund Total Income Tax Collections by Type</u>

Additional Data can be found in Appendix A: General Fund YTD Revenue Analysis

This graph shows the YTD income tax in the General Fund for the last five years. Withholdings are the most important income tax performance indicator. Increased payroll deductions are indications of job, wage, and economic growth. The area of caution relating to income tax performance is Net Profits, which are volatile and similar in nature to company stock performance. Also, changes in legislation regarding Net Profit taxes (option to file with the State and Net Loss carry-forward provisions) could present some uncertainty relative to the stability of this source of income tax. YTD withholding and net profits are significantly higher than the previous years while individual income taxes decreased slightly, yet remain strong. With an overall YTD increase in total collections of 27.78% from 2023, collections continue to show growth. The overall collections YTD for 2024 represent an astonishing 56.11% increase from 2020 collections.