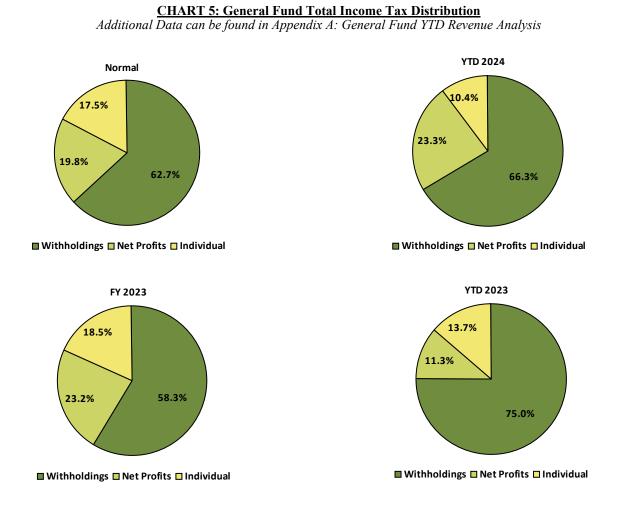

<u>CHART 4: General Fund Total Income Tax Collections by Type</u>

Additional Data can be found in Appendix A: General Fund YTD Revenue Analysis

This graph shows the YTD income tax in the General Fund for the last five years. Withholdings are the most important income tax performance indicator. Increased payroll deductions are indications of job, wage, and economic growth. The area of caution relating to income tax performance is Net Profits, which are volatile and similar in nature to company stock performance. Also, changes in legislation regarding Net Profit taxes (option to file with the State and Net Loss carry-forward provisions) could present some uncertainty relative to the stability of this source of income tax. YTD withholding and net profits are significantly higher than the previous years while individual income taxes decreased slightly, yet remain strong. With an overall YTD increase in total collections of 27.78% from 2023, collections continue to show growth. The overall collections YTD for 2024 represent an astonishing 56.11% increase from 2020 collections.

The pie chart titled 'Normal' shows the historical average breakdown of Income Tax collections for years 2021—2023. The additional charts can be used to compare the YTD 2024, YTD 2023 and FY 2023 totals to the normal percentages. The timing of receipts can skew the data, especially in the early part of the year as tax filings are submitted. Over the last several years, Net Profits and Individual collections have grown to represent larger portions of income tax collections. Due to the nature of those collections fluctuating and being significantly vulnerable to the overall economy, the portion of income tax they represent could also fluctuate accordingly.