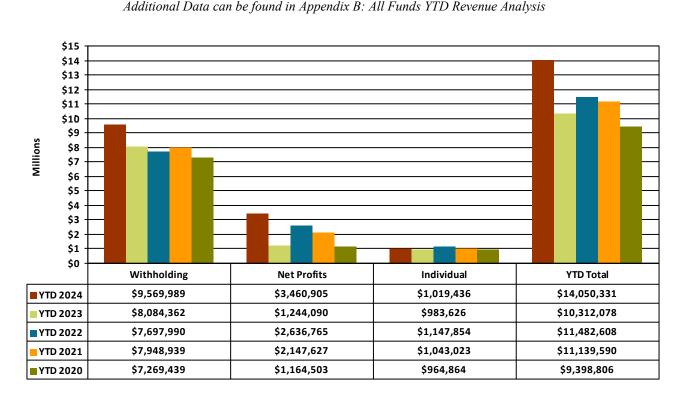

# All Funds Section — REVENUE

CHART 7: All Funds Total Income Tax Collections by Type

When examining income tax from an All Funds level, the results are consistent with the General Fund yet representative of the Business Park environment.