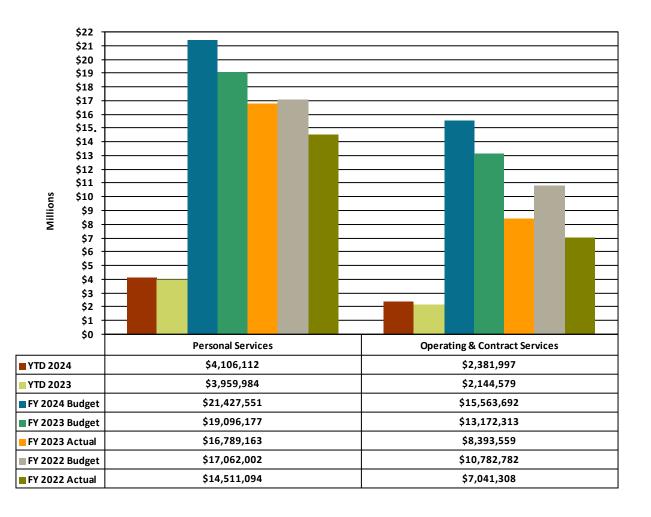

**CHART 6: General Fund Expenditures by Category** 

Additional Data can be found in Appendix A: General Fund YTD Expenditure Analysis

This graph shows the YTD operating expenditures in the General Fund, comparing amounts with YTD for 2023, the 2024 and 2023 budgeted amounts, and the actual expenditures for both 2023 and 2022. Personal services are the greatest expense among these categories. Expenditures for personal services have continuously grown over the last three years. This is primarily due to three factors: 1) the addition of new positions to serve the community and accommodate New Albany's ongoing growth; 2) movement along steps of pay grades; and, 3) general cost of living increases. Expenditures for Operating & Contract Services were expected to increase significantly beginning in 2022 to accommodate new economic development projects, and 2023 Actual and 2024 Budget represent a continuation of that trend. Capital outlay expenditures are no longer included in the General Fund. The General fund supports capital expenses by transferring funds to the appropriate capital projects funds. The primary capital items that have previously been included in the General Fund are continued fiber connections, miscellaneous furnishings, and information technology related equipment which now utilize a different funding source.