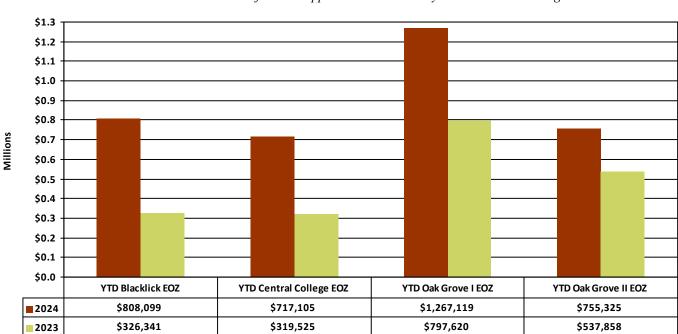

### <u>CHART 8: EOZ Revenue Sharing YTD 2024 –vs– YTD 2023</u> Additional Data can be found in Appendix B: New Albany EOZ Revenue Sharing

The EOZ areas provide insight into the breakdown of income tax collections within the Business Park.