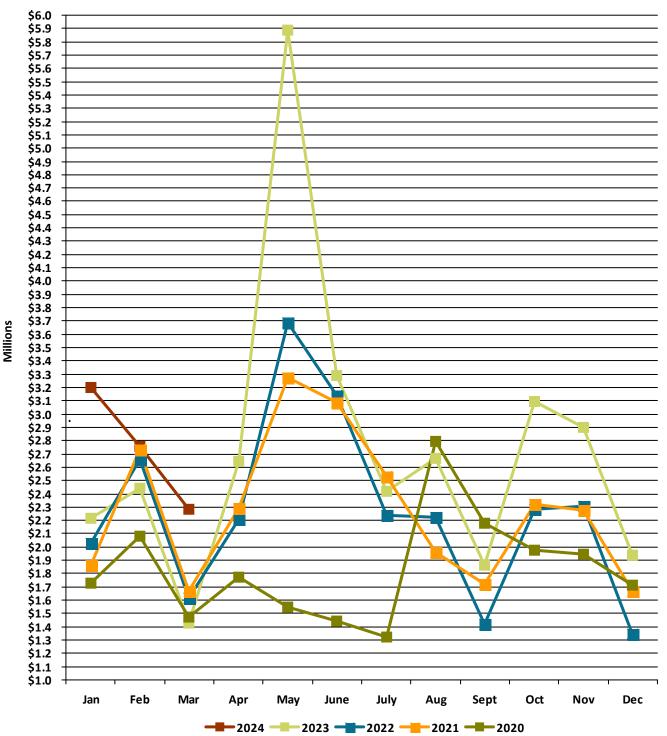

## REVENUE

- 1. Chart 2 shows a YTD increase in revenue of \$1,852,482 or 23.34%. Income tax collections are \$8,236,548 year-to-date, which is a 35.29% increase from 2023. Chart 3 provides a monthly illustration of these collections.
- 2. Chart 4 breaks down income tax collections by type. Typically, withholdings are the best indicator of income tax stability. YTD withholdings in the General fund are higher than 2023 and all previous years dating back to 2020, as shown. The growth since 2020 (and prior years) can be attributed to general business expansion and increasing development in the City. In 2021, total income tax revenue increased drastically from historical collections which was a combination of continued growth in withholding and significant increases related to net profits and individual tax estimates, despite continued economic uncertainty coming out of the 2020-2021 global pandemic (COVID). Withholding for New Albany remained stable through 2022 as a result of increased construction withholding related to economic development projects cushioning the overall decrease in withholding for companies within the New Albany Business Park. The decrease in withholding in 2022. The former growth seen in withholding in 2021 resumed for 2023, and projections for withholding in 2024 anticipate its continuation. In total, actual 2023 income tax collections surpassed 2022 collections by an astonishing \$5.6 million or 20.7% and exceeded previous year's collections in all categories. With a new year starting and the first three months of collections far exceeding previous YTD collections back to 2020 (and prior), although early, 2024 appears to follow the continued growth path of previous years. Income tax revenues will be monitored and projections for 2024 and beyond will continue to be adjusted as the city realizes the effect of the growth of the business park and substantial withholding from construction companies contributing to that growth.
- **3.** Chart 5 provides additional insight into income tax collections by type. The pie chart entitled 'Normal' shows the historical average breakdown of income tax collections for the prior three years.

## CHART 3: General Fund Income Tax Revenue (All Types) - Monthly

Additional Data can be found in Appendix A: General Fund Income Tax Trend Analysis

Each line represents a year of Income Tax collections. The points along each line represent the individual months of collections. 2024 is represented by the maroon line. 2020's late spike is representative of the moving of the tax filing date from April 15 to July 15 to file 2019 taxes. For 2021, the 2020 filing date moved from April 15 to May 17 which further affected the timing of receipts. Filing dates returned to normal in 2022, which is reflected in the chart above excluding the significant spike in revenue in May of 2023. This spike is the result of a single significant net profits tax estimated payment received during that time. The first three months of collections recorded for 2024 show a considerable increase over the previous years'. However, it is too soon to predict whether that trend will continue and affect overall collections for 2024.