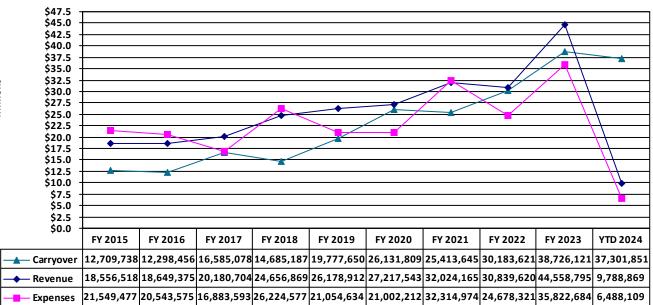

## CASH BALANCE

1. Chart 1 illustrates a positive YTD variance of \$3,300,760 between revenue (\$9,788,869) and expenses (\$6,488,109).

# General Fund Section — CASH BALANCE

CHART 1: General Fund—Revenue, Expenses, and Carryover

(Additional Data can be found in Appendix A: General Fund Monthly Cash Flow)

Historically, the City has maintained a positive variance between revenue and expenses, which has allowed it to maintain a target carryover balance of at least 60% of annual revenue as established, based upon a sensitivity analysis previously conducted. For budgetary purposes, the City also maintains a target reserve of 65% of the adopted operating budget in the General fund, which is predominately funded by income tax revenue. During 2018, and again in 2021, the City made significant transfers and advances to various funds totaling \$7.5 million and \$12 million, respectively, which was in excess of this target reserve; therefore, expenses did exceed revenue. However, the carryover balance remained consistent and even exceeded previous years with the exception of 2018. The City Council has been able to redirect additional surplus dollars to the Infrastructure Replacement, Severance Liability, and Capital Equipment Replacement funds to address the long-term needs of the city, as well as other Capital funds to subsidize current capital projects. In 2019, an additional \$2.5 million was transferred after review of the 2018 ending fund balance. Similar transfers were evaluated in April 2020 to redirect funds exceeding the 65% target reserve for the year ending 2019, however, due to the COVID-19 pandemic, those transfers were delayed until the effects on current revenues were evaluated. After careful evaluation, it was determined the General fund was able to transfer \$8,000,000 in 2021 to the Capital Improvements fund and advance \$4,000,000 to certain Tax Increment Financing funds to repay high interest infrastructure loans, all while maintaining the target reserve. Additionally, in May of 2022, the General fund was able to transfer and advance a total of \$3,000,000 to the Debt Service, Blacklick TIF, and Economic Development NACA funds to contribute toward the early partial redemption and refunding of the 2012 Refunding Bonds and full redemption of the 2013 Refunding Bonds previously outstanding. In 2023, approximately \$13 million in transfers and \$3 million in advances from the General fund were planned for 2023 after mid year appropriation amendments. The final amounts transferred and advanced from the General fund were \$7.6 million and \$3.0 million, respectively, after a \$5 million transfer to capital was postponed to 2024. The current budget for 2024 includes total transfers of approximately \$9.4 million.