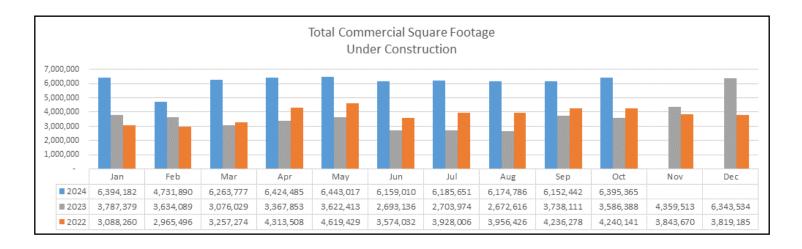

## COMMERCIAL BUILDING STATISTICS OCTOBER 2024

This graph represents the total square feet of commercial projects actively under construction each month evaluated over a three year period.

This graph represents the total square feet of commercial activity with partial, temporary or conditional occupancy each month evaluated over a three year period of time.