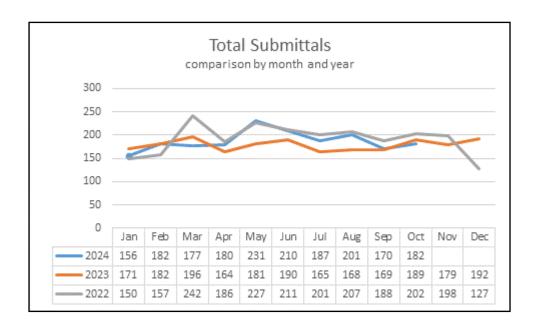

### SUBMITTAL STATISTICS OCTOBER 2024

This graph shows the total number of submittals processed by the development department during each month by each discipline.

This graph shows the total number of submittals processed by the development department per month compared over a three year period of time.