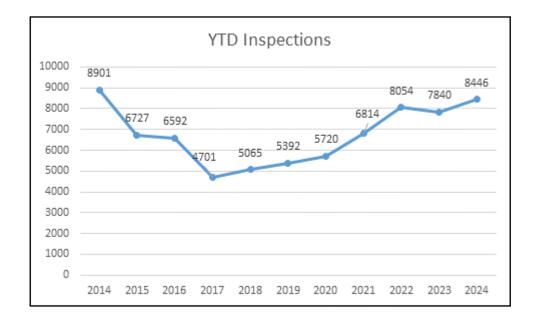

# BUILDING AND ZONING STATISTICS OCTOBER 2024

This graph represents the number of building and zoning inspections completed per month.

\*YTD is the total from January to the end of current month.

This graph represents the number of building and zoning inspections completed per year.