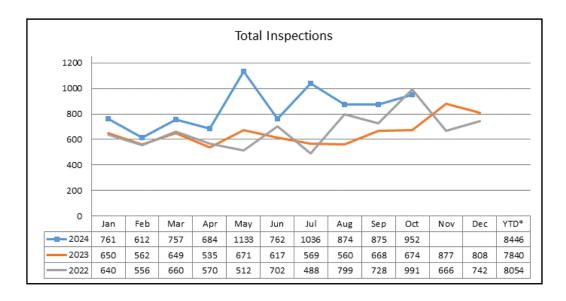

# BUILDING AND ZONING STATISTICS OCTOBER 2024

This graph represents the number of building and zoning inspections completed per month.

\*YTD is the total from January to the end of current month.

This graph represents the number of building and zoning inspections completed per year.