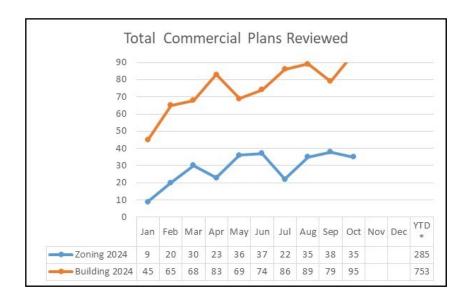

#### **Commercial Plan Review**

This graph shows the total number of commercial plans reviewed each month. This includes new projects, response to denials and revisions to approved plans.

This graph shows the average number of days for commercial plans reviewed by building and zoning each month. The state standard from the Board of Building Standards and the city standards are listed as solid lines for comparison.