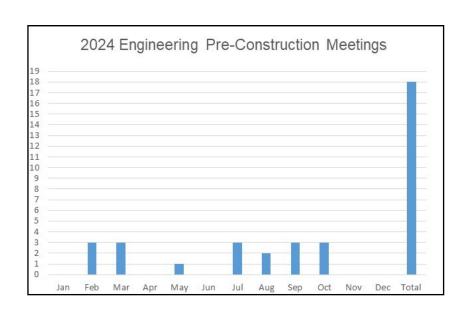

### **Engineering Pre-Construction Meetings**

Engineering held three (3) pre-construction meetings in October.

- Microsoft
- QTS 3 Haul Rd
- Cornerstone