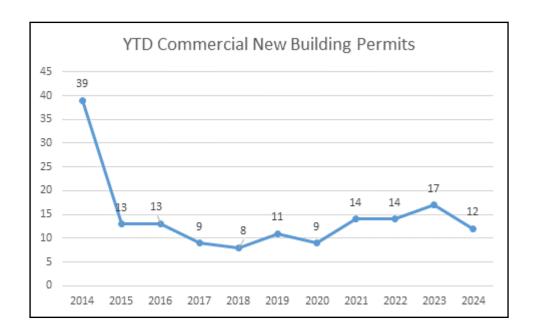

This graph represents that number of new commercial permits issued per year over a 10 year period of time. The large increase in 2013 was a result of permits pulled for Wolcott Manor, a multi family subdivision.