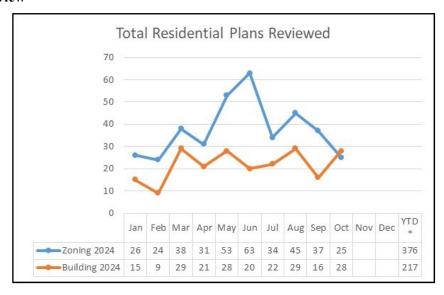

### **Residential Plan Review**

This graph shows the total number of residential plan reviews completed each month. This includes new projects, response to denials and revisions to approved plans.

This graph shows the average number of days for residential plan review for building and zoning completed each month. The state standard from the Board of Building Standards and the city standards are listed as solid lines for comparison.