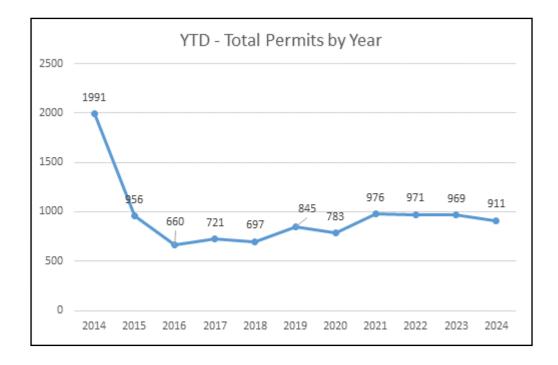

This graph represents the total number of new residential permits issued per year over a 10 year period.

\*YTD is the total from January to the end of current month.