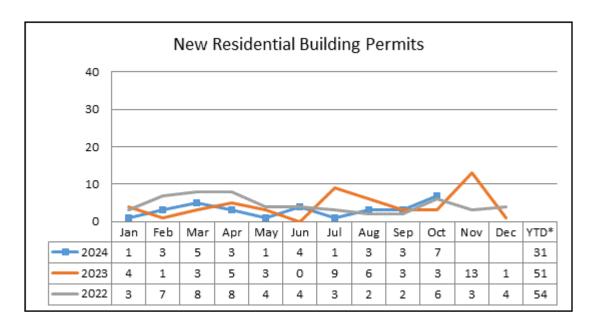

### BUILDING AND ZONING STATISTICS OCTOBER 2024

This graph represents the number of new residential permits per month over a three year period of time.

\*YTD is the total from January to the end of current month.