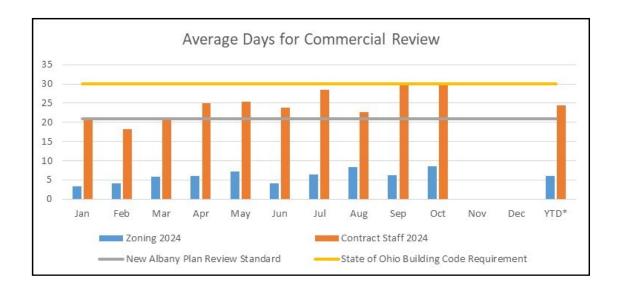

#### **Commercial Plan Review**

This graph shows the total number of commercial plans reviewed each month. This includes new projects, response to denials and revisions to approved plans.

This graph shows the average number of days for commercial plans reviewed by building and zoning each month. The state standard from the Board of Building Standards and the city standards are listed as solid lines for comparison.

\*YTD is the total from January to the end of current month.