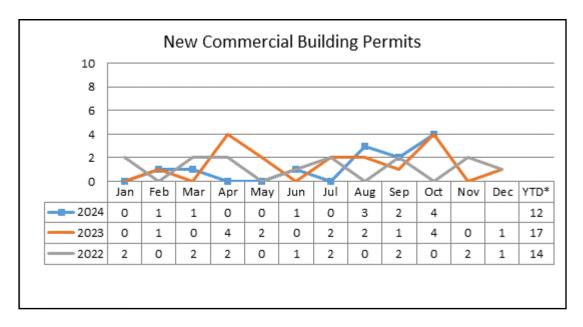

## COMMERCIAL BUILDING STATISTICS OCTOBER 2024

This graph represents the number of new commercial building permits per month over a three year period of time.

\*YTD is the total from January to the end of current month.