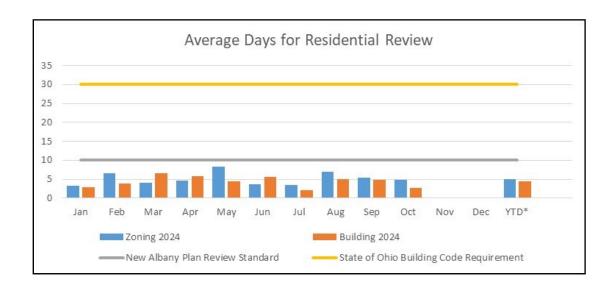

### **Residential Plan Review**

This graph shows the total number of residential plan reviews completed each month. This includes new projects, response to denials and revisions to approved plans.

This graph shows the average number of days for residential plan review for building and zoning completed each month. The state standard from the Board of Building Standards and the city standards are listed as solid lines for comparison.