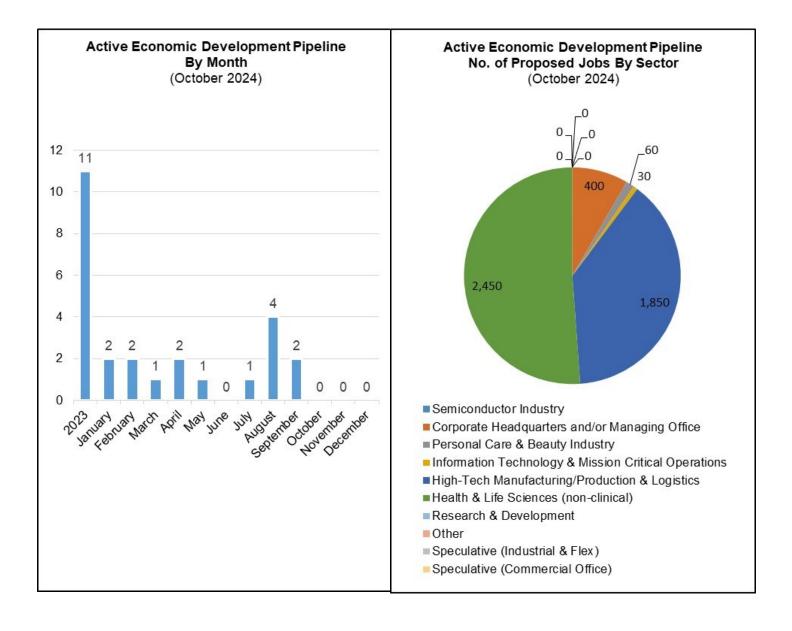

### **Active Economic Development Pipeline**

(Including Site Selection Requests For Information)

In October, the department did not respond to any site selection requests. The department reviewed a total of five requests and determined that those could not be met in New Albany due to the number of acres needed, utility demands or type of industry.

In 2024, the department has responded to fifteen site selection requests. Currently, the department has an active portfolio of approximately 26 projects with the top site uses representing the High-Tech Manufacturing/ Production & Logistics cluster.