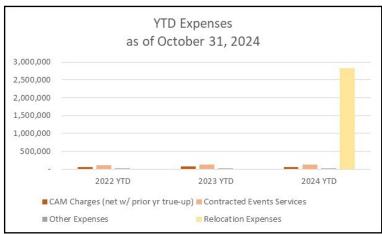

%    | 1,158            | 4.37%      |
| Tue 10/22 - TIGER I<br>Email - Next 2<br>Events - 10/25 & 11/1                              | 10/22/2024 | 1,234           | 31.38%    | 1,145            | 4.63%      |
| Thu 10/17 - TIGER I<br>Email - Last Call for<br>State of Ohio VC +<br>Next 2 Events         | 10/17/2024 | 1,247           | 31.75%    | 992              | 4.18%      |
| Mon 10/14 - TIGER I<br>Email - Next 3<br>Events - New Event<br>Added on Fri 11/1            | 10/14/2024 | 1,474           | 37.56%    | 2,040            | 10.88%     |
| Wed 10/9 - TIGER II<br>Email - Next 2<br>Events - New Event<br>Added on Fri 10/25           | 10/09/2024 | 1,356           | 34.64%    | 2,762            | 9.60%      |

### Networking



### **CIC Financials (including Innovate New Albany)**





### **October Event Overview**

## Events - October Overview

| Event Name                                                                  | Photo                                                                                                                   | Date       | Event Type | Attendees |
|-----------------------------------------------------------------------------|-------------------------------------------------------------------------------------------------------------------------|------------|------------|-----------|
| From Foundation<br>to Flight: The<br>Evolution of a<br>Tech Enterprise      | INNOVATE NE WAL BANY WINDOWS TO BOOK I TEMPO I TEMPO TIGER Tale For Innovation of All Shipes                            | 10/02/2024 | TIGER Talk | 51        |
| Unleashing the