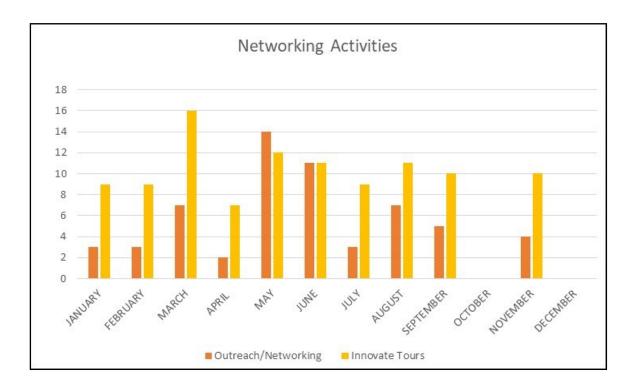

Next One on Fri 11/1 | 10/24/2024 | 1,186           | 30.16%    | 1,158            | 4.37%      |
| Tue 10/22 - TIGER I<br>Email - Next 2<br>Events - 10/25 & 11/1                              | 10/22/2024 | 1,234           | 31.38%    | 1,145            | 4.63%      |
| Thu 10/17 - TIGER I<br>Email - Last Call for<br>State of Ohio VC +<br>Next 2 Events         | 10/17/2024 | 1,247           | 31.75%    | 992              | 4.18%      |
| Mon 10/14 - TIGER I<br>Email - Next 3<br>Events - New Event<br>Added on Fri 11/1            | 10/14/2024 | 1,474           | 37.56%    | 2,040            | 10.88%     |
| Wed 10/9 - TIGER II<br>Email - Next 2<br>Events - New Event<br>Added on Fri 10/25           | 10/09/2024 | 1,356           | 34.64%    | 2,762            | 9.60%      |

### Networking



### **CIC Financials (including Innovate New Albany)**





### **October Event Overview**

## Events - October Overview

| Event Name                                                                  | Photo                                                                                                                   | Date       | Event Type | Attendees |
|-----------------------------------------------------------------------------|-------------------------------------------------------------------------------------------------------------------------|------------|------------|-----------|
| From Foundation<br>to Flight: The<br>Evolution of a<br>Tech Enterprise      | INNOVATE NE WAL BANY WINDOWS TO BOOK I TEMPO I TEMPO TIGER Tale For Innovation of All Shipes