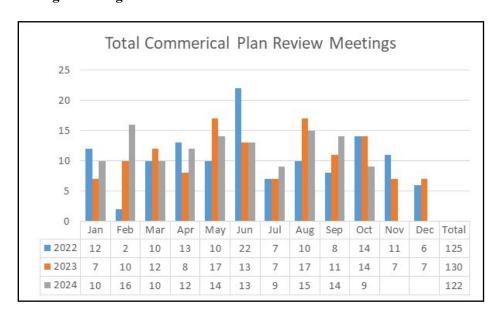

#### **Commercial Plan Review**

This graph shows the total number of commercial plans reviewed each month. This includes new projects, response to denials and revisions to approved plans.

This graph shows the average number of days for commercial plans reviewed by building and zoning each month. The state standard from the Board of Building Standards and the city standards are listed as solid lines for comparison.