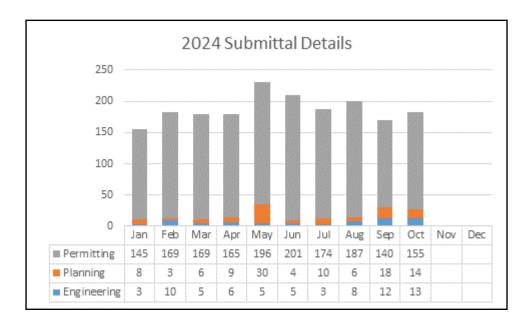

### SUBMITTAL STATISTICS OCTOBER 2024

This graph shows the total number of submittals processed by the development department during each month by each discipline.

This graph shows the total number of submittals processed by the development department per month compared over a three year period of time.