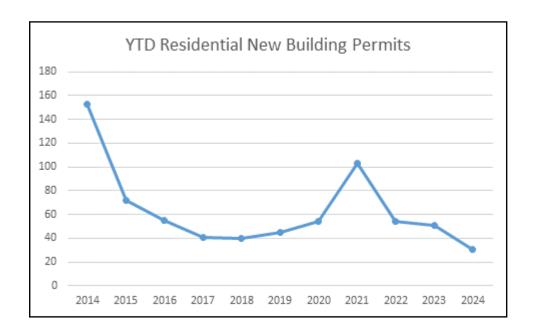

This graph represents the total number of new residential permits issued per year over a 10 year period.

\*YTD is the total from January to the end of current month.