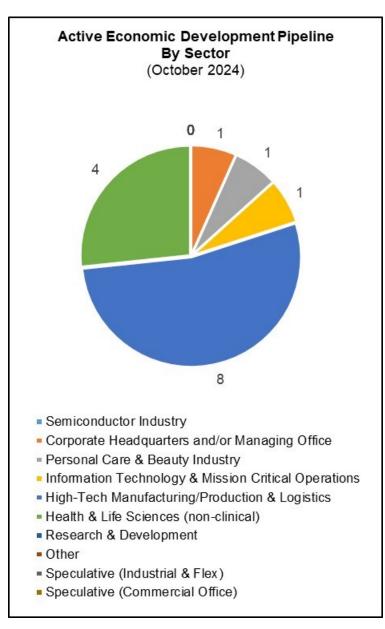

### **Active Economic Development Pipeline**

(Including Site Selection Requests For Information)

In October, the department did not respond to any site selection requests. The department reviewed a total of five requests and determined that those could not be met in New Albany due to the number of acres needed, utility demands or type of industry.

In 2024, the department has responded to fifteen site selection requests. Currently, the department has an active portfolio of approximately 26 projects with the top site uses representing the High-Tech Manufacturing/ Production & Logistics cluster.