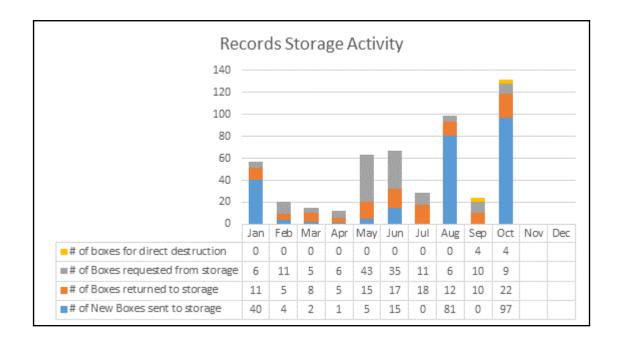

### SUBMITTAL STATISTICS OCTOBER 2024

This graph shows the total number of submittals processed by the development department during each month by each discipline.

This graph shows the total number of submittals processed by the development department per month compared over a three year period of time.