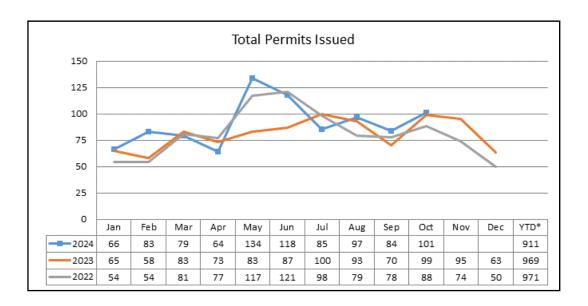

### BUILDING AND ZONING STATISTICS OCTOBER 2024

This graph represents the number of new residential permits per month over a three year period of time.

\*YTD is the total from January to the end of current month.

\*YTD is the total from January to the end of current month.