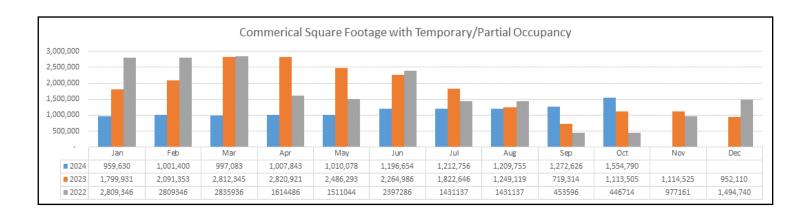

## COMMERCIAL BUILDING STATISTICS OCTOBER 2024

This graph represents the total square feet of commercial projects actively under construction each month evaluated over a three year period.

This graph represents the total square feet of commercial activity with partial, temporary or conditional occupancy each month evaluated over a three year period of time.