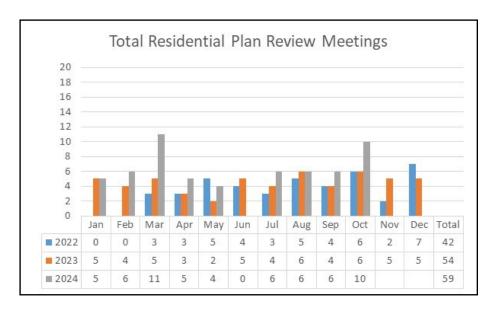

### **Residential Plan Review**

This graph shows the total number of residential plan reviews completed each month. This includes new projects, response to denials and revisions to approved plans.

This graph shows the average number of days for residential plan review for building and zoning completed each month. The state standard from the Board of Building Standards and the city standards are listed as solid lines for comparison.