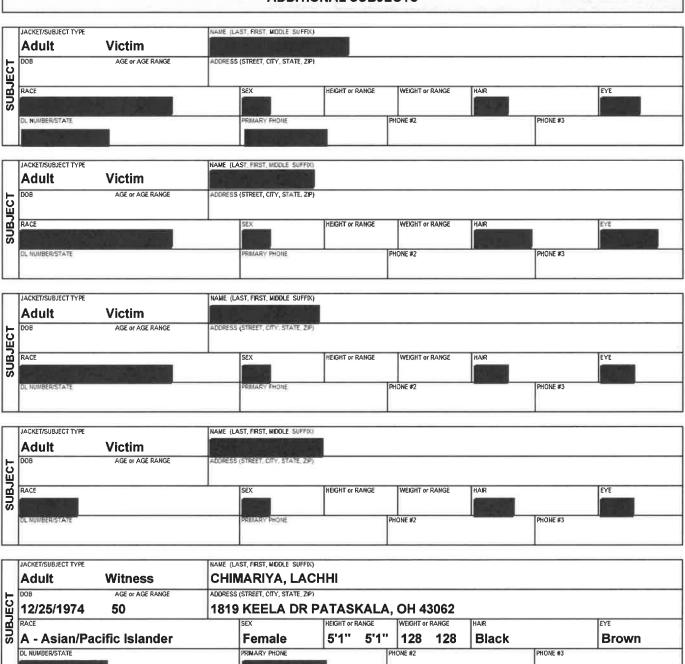

Officer Cohrs then walked over and spoke with Lachhi Chimariya and Lila Budhathoki who were both workers at KDC. Lachhi and Lila stated they both spoke Nepali so Officer Cohrs called the language on his cruiser phone and obtained a Nepali translator. Through the translator Officer Cohrs asked Lachhi if she saw anyone shooting. Lachhi stated she saw the shooter and was near him when the shooter shot people. She stated she worked in line 17 and earlier in the day she saw the man who was the shooter, later identified as Bruce Foster III, walk into work smelling like marihuana. She stated she thought Bruce was intoxicated. Lachhi described the shooter as a black male, around 6 foot, wearing a hoodie, and had a bag. She stated she believed he worked in Quality Assurance. She stated she saw him walking around without a helmet in locations where he was supposed to be wearing one. She stated she informed her supervisor that Bruce was acting weird and was maybe intoxicated but then she went to work. She stated she did not know Bruce's name so she only referred to him as "the shooter" to Officer Cohrs.

Lachhi stated that she was moving some material when suddenly she heard gun shots and saw the shooter shooting in line 17. A co-worker, by the name of Ram Mainali, was shouting that someone was shooting people and one person was killed. Lachhi stated she started to run but then observed the shooter with the firearm right in front of her. She stated she then ran away in another direction and exited the building. She stated she and a few others hid behind or under the semi-trailers parked outside the building. Lachhi stated she then observed the shooter exit the building and run to a grey SUV. She stated the shooter got in the grey SUV, which was being driven by another individual, and drive off.

Officer Cohrs asked Lachhi if she could identify the shooter if she was shown a picture of him. Lachhi stated with confidence that she could "definitely identify him." Officer Cohrs advised Sgt. Nemeth of this and another officer showed Lachhi a headshot photo of Bruce Foster III. Lachhi nodded her head up and down, gave a thumbs up, and stated yes. After this, Officer Cohrs asked Lachhi if she could write a written statement on everything she saw. Lachhi and Lila both stated they did not know how to write. Officer Cohrs then asked Lachhi if she could give a statement and he could write down the translation from the translator. Lachhi stated she could give one. Officer Cohrs then wrote down the translation of Lachhi's statement through the translator on a written statement form. Lachhi signed the form and Officer Cohrs then spoke to Lila.