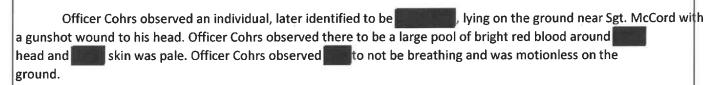

While Officer Cohrs was enroute, he heard Sgt. McCord on the radio stating he needed more officers inside the building as he was by himself and had found a victim who was killed. He stated he was in the northeast corner of the building. Officer Cohrs arrived on scene and had heard that Sgt Deckop was at the southwest corner of the building and was starting a command post. As Officer Cohrs was looking for Sgt. Deckop to see where he was needed, he observed 2 deputies standing at the southwest corner of the building. Officer Cohrs told the deputies to come with him as he entered the building from the southwest corner. As they entered the building they linked up with Sgt Deckop who advised them to rendezvous with Sgt. McCord. Officer Cohrs cleared the south end of the building until he entered the "expansion" section of the building. He then cleared northbound until he linked up with Sgt. McCord.

Sgt. McCord and Officer Cohrs then cleared the remainder of the north portion of the expansion in the northeast corner. The officers located one white male individual on the first floor hiding behind a large vat. Officer Cohrs pointed his shotgun at the individual and the officers gave commands for the male to show his hands. The male initially did not respond to the officers' commands and continued to hide behind the vat. After a few more seconds, the individual stood up and raised his hands. The officers then ordered him to lay on the ground and Sgt. McCord patted down the individual. The individual stated he did not know what was happening and was just working. Officer Cohrs observed the room they were in to be loud and the individual may not have heard the gunshots from the suspect. Officer Cohrs and Sgt. McCord then escorted the individual to another deputy who escorted him from that location. Officer Cohrs and Sgt. McCord then went upstairs.