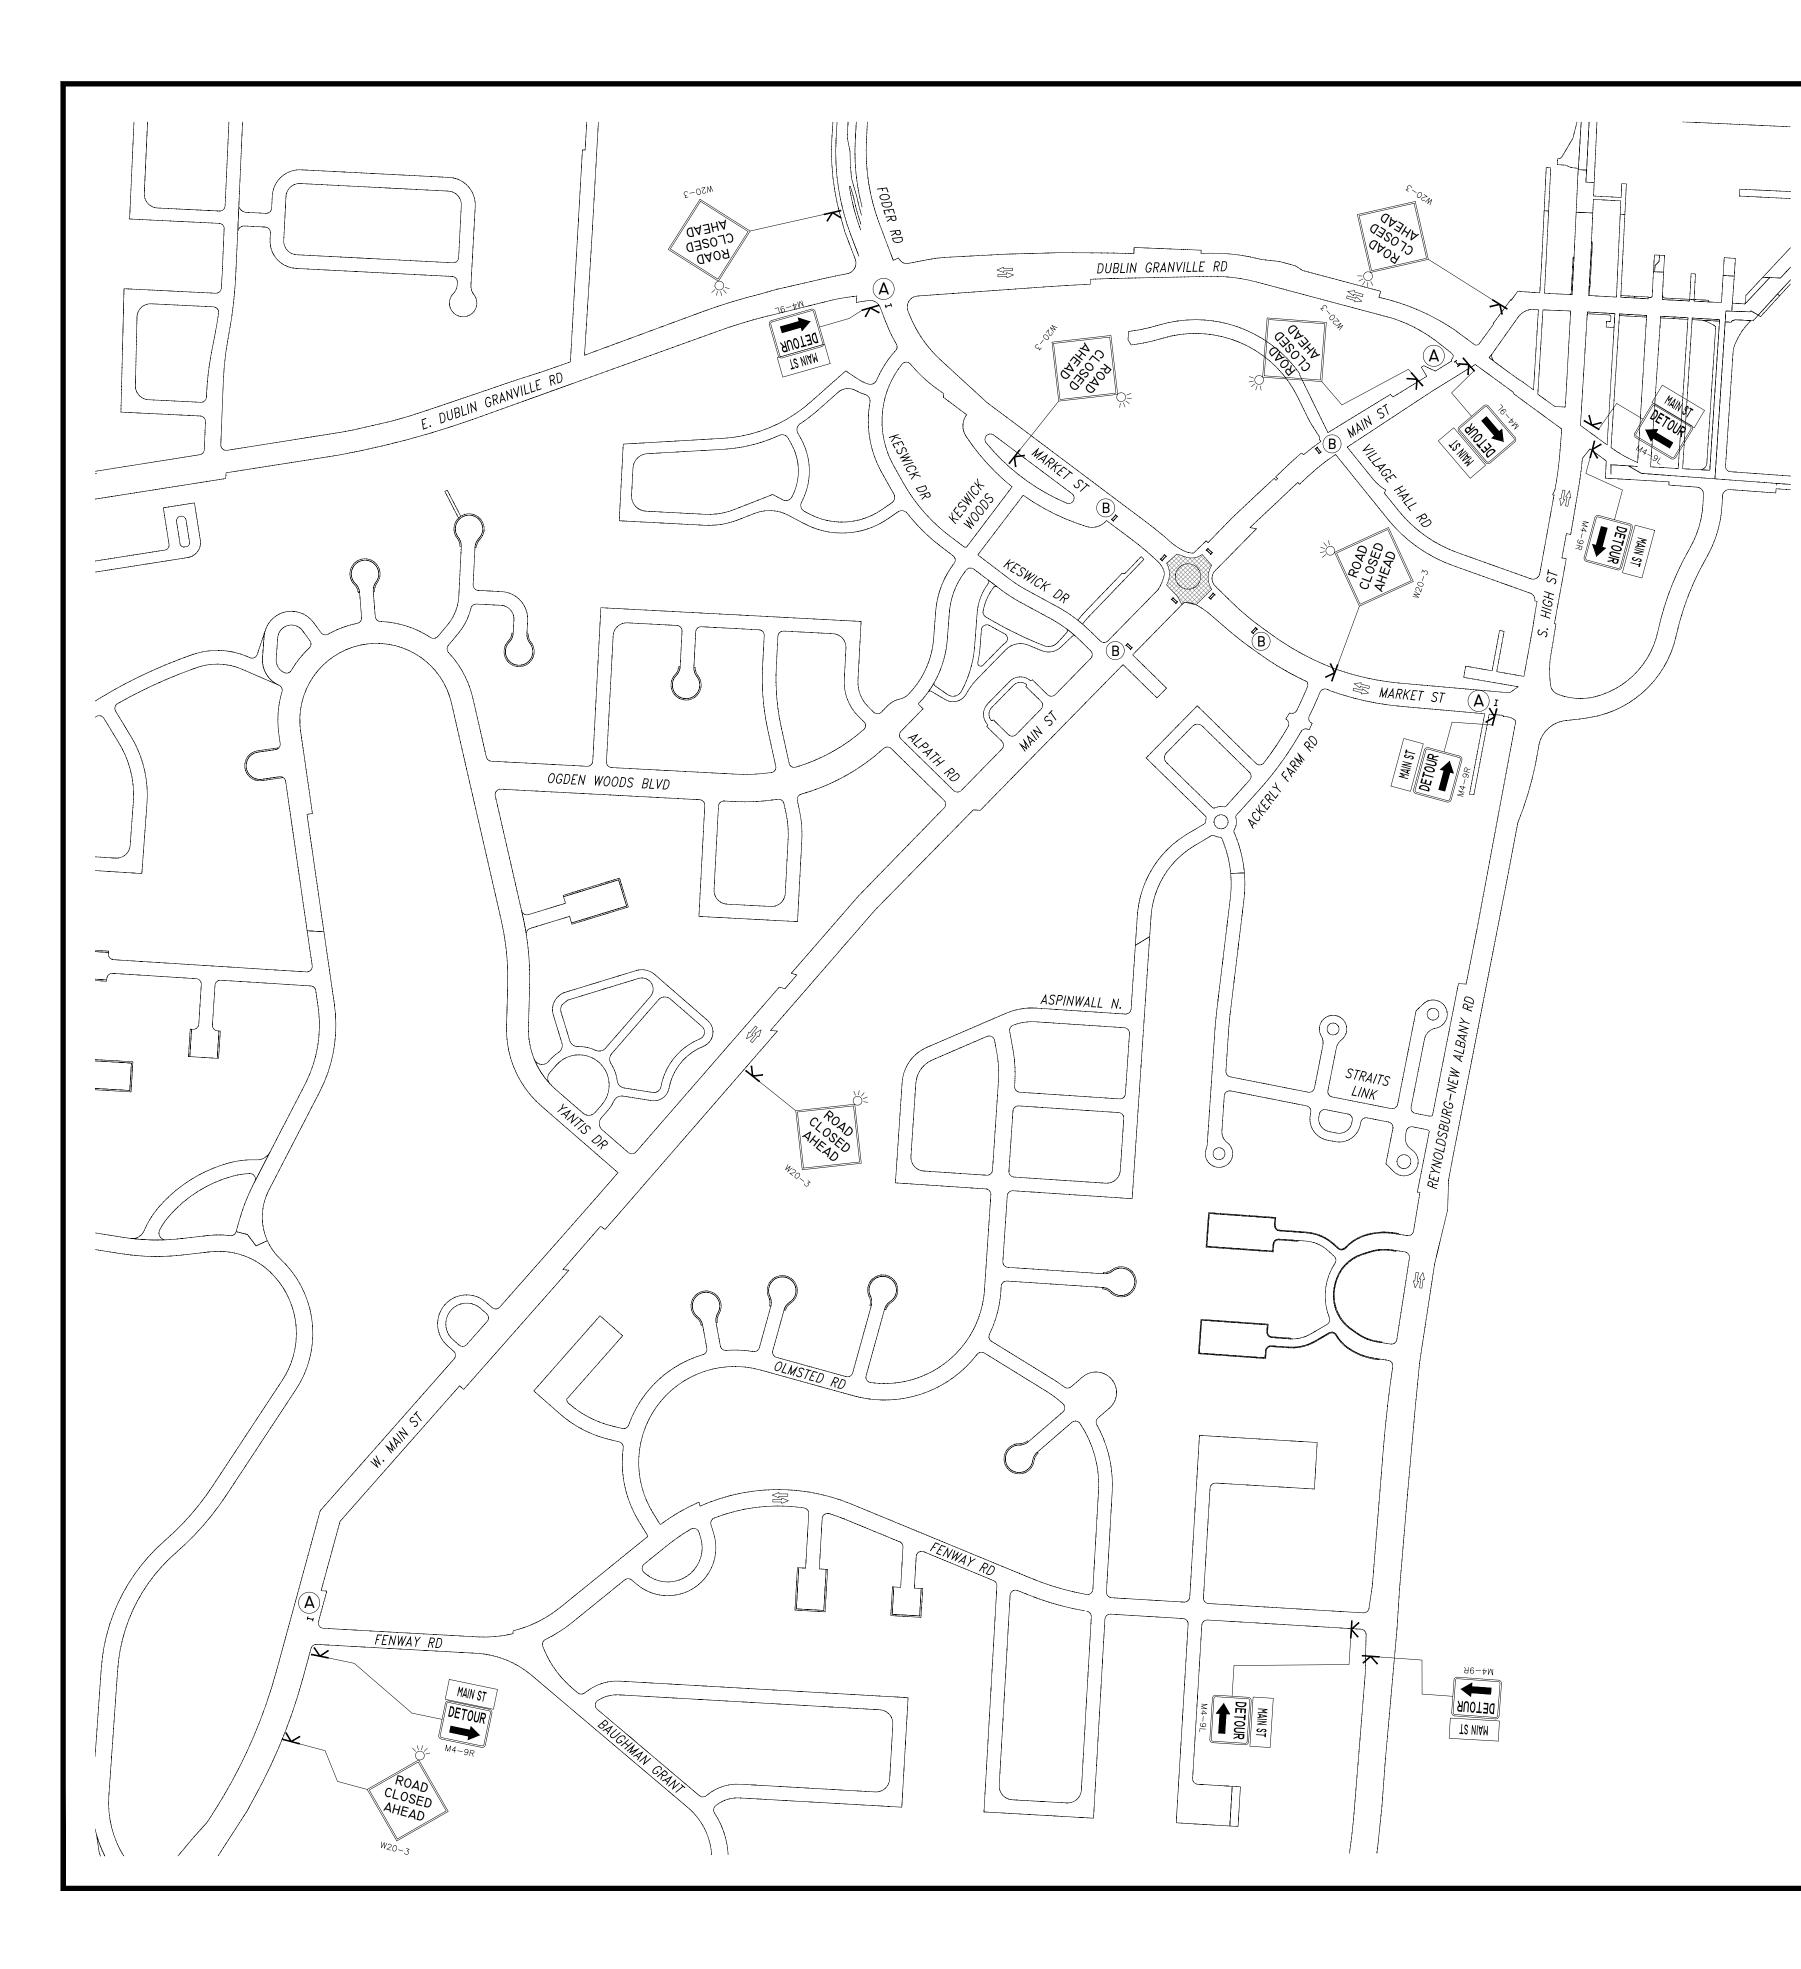

| <b>Source</b> <sup>•</sup>                                                                                                                                                                                                                                                                                                                                                                      |
|-------------------------------------------------------------------------------------------------------------------------------------------------------------------------------------------------------------------------------------------------------------------------------------------------------------------------------------------------------------------------------------------------|
| Ohio Utilities Protection Service                                                                                                                                                                                                                                                                                                                                                               |
| MOT B<br>-<br>FULL<br>ROUNDABOUT CLOSURE                                                                                                                                                                                                                                                                                                                                                        |
| N<br>6<br>0<br>350<br>700<br>Feet<br>Feet<br><b>PROPOSED</b>                                                                                                                                                                                                                                                                                                                                    |
| PROPOSED   REVISIONS   Designed by Reversion   0 Description   0 Description   0 Description   DESIGNED BY X X   DRAWN BY X X   AS-BUILT BY X X   NAME DATE PHONE #   SITE NAME: INST# XX-XXXXXXX-XX<br>ABAN# XX-XXXXXXX-XX<br>ABAN# XX-XXXXXXX-XX<br>PROJECT ID# XX-XXXXXX   MARKET ST & MAIN ST DETOUR<br>NEW ALBANY, FRANKLIN COUNTY   DRAWING TITLE:   MAINTENANCE OF TRAFFIC   DRAWING NO: |
|                                                                                                                                                                                                                                                                                                                                                                                                 |