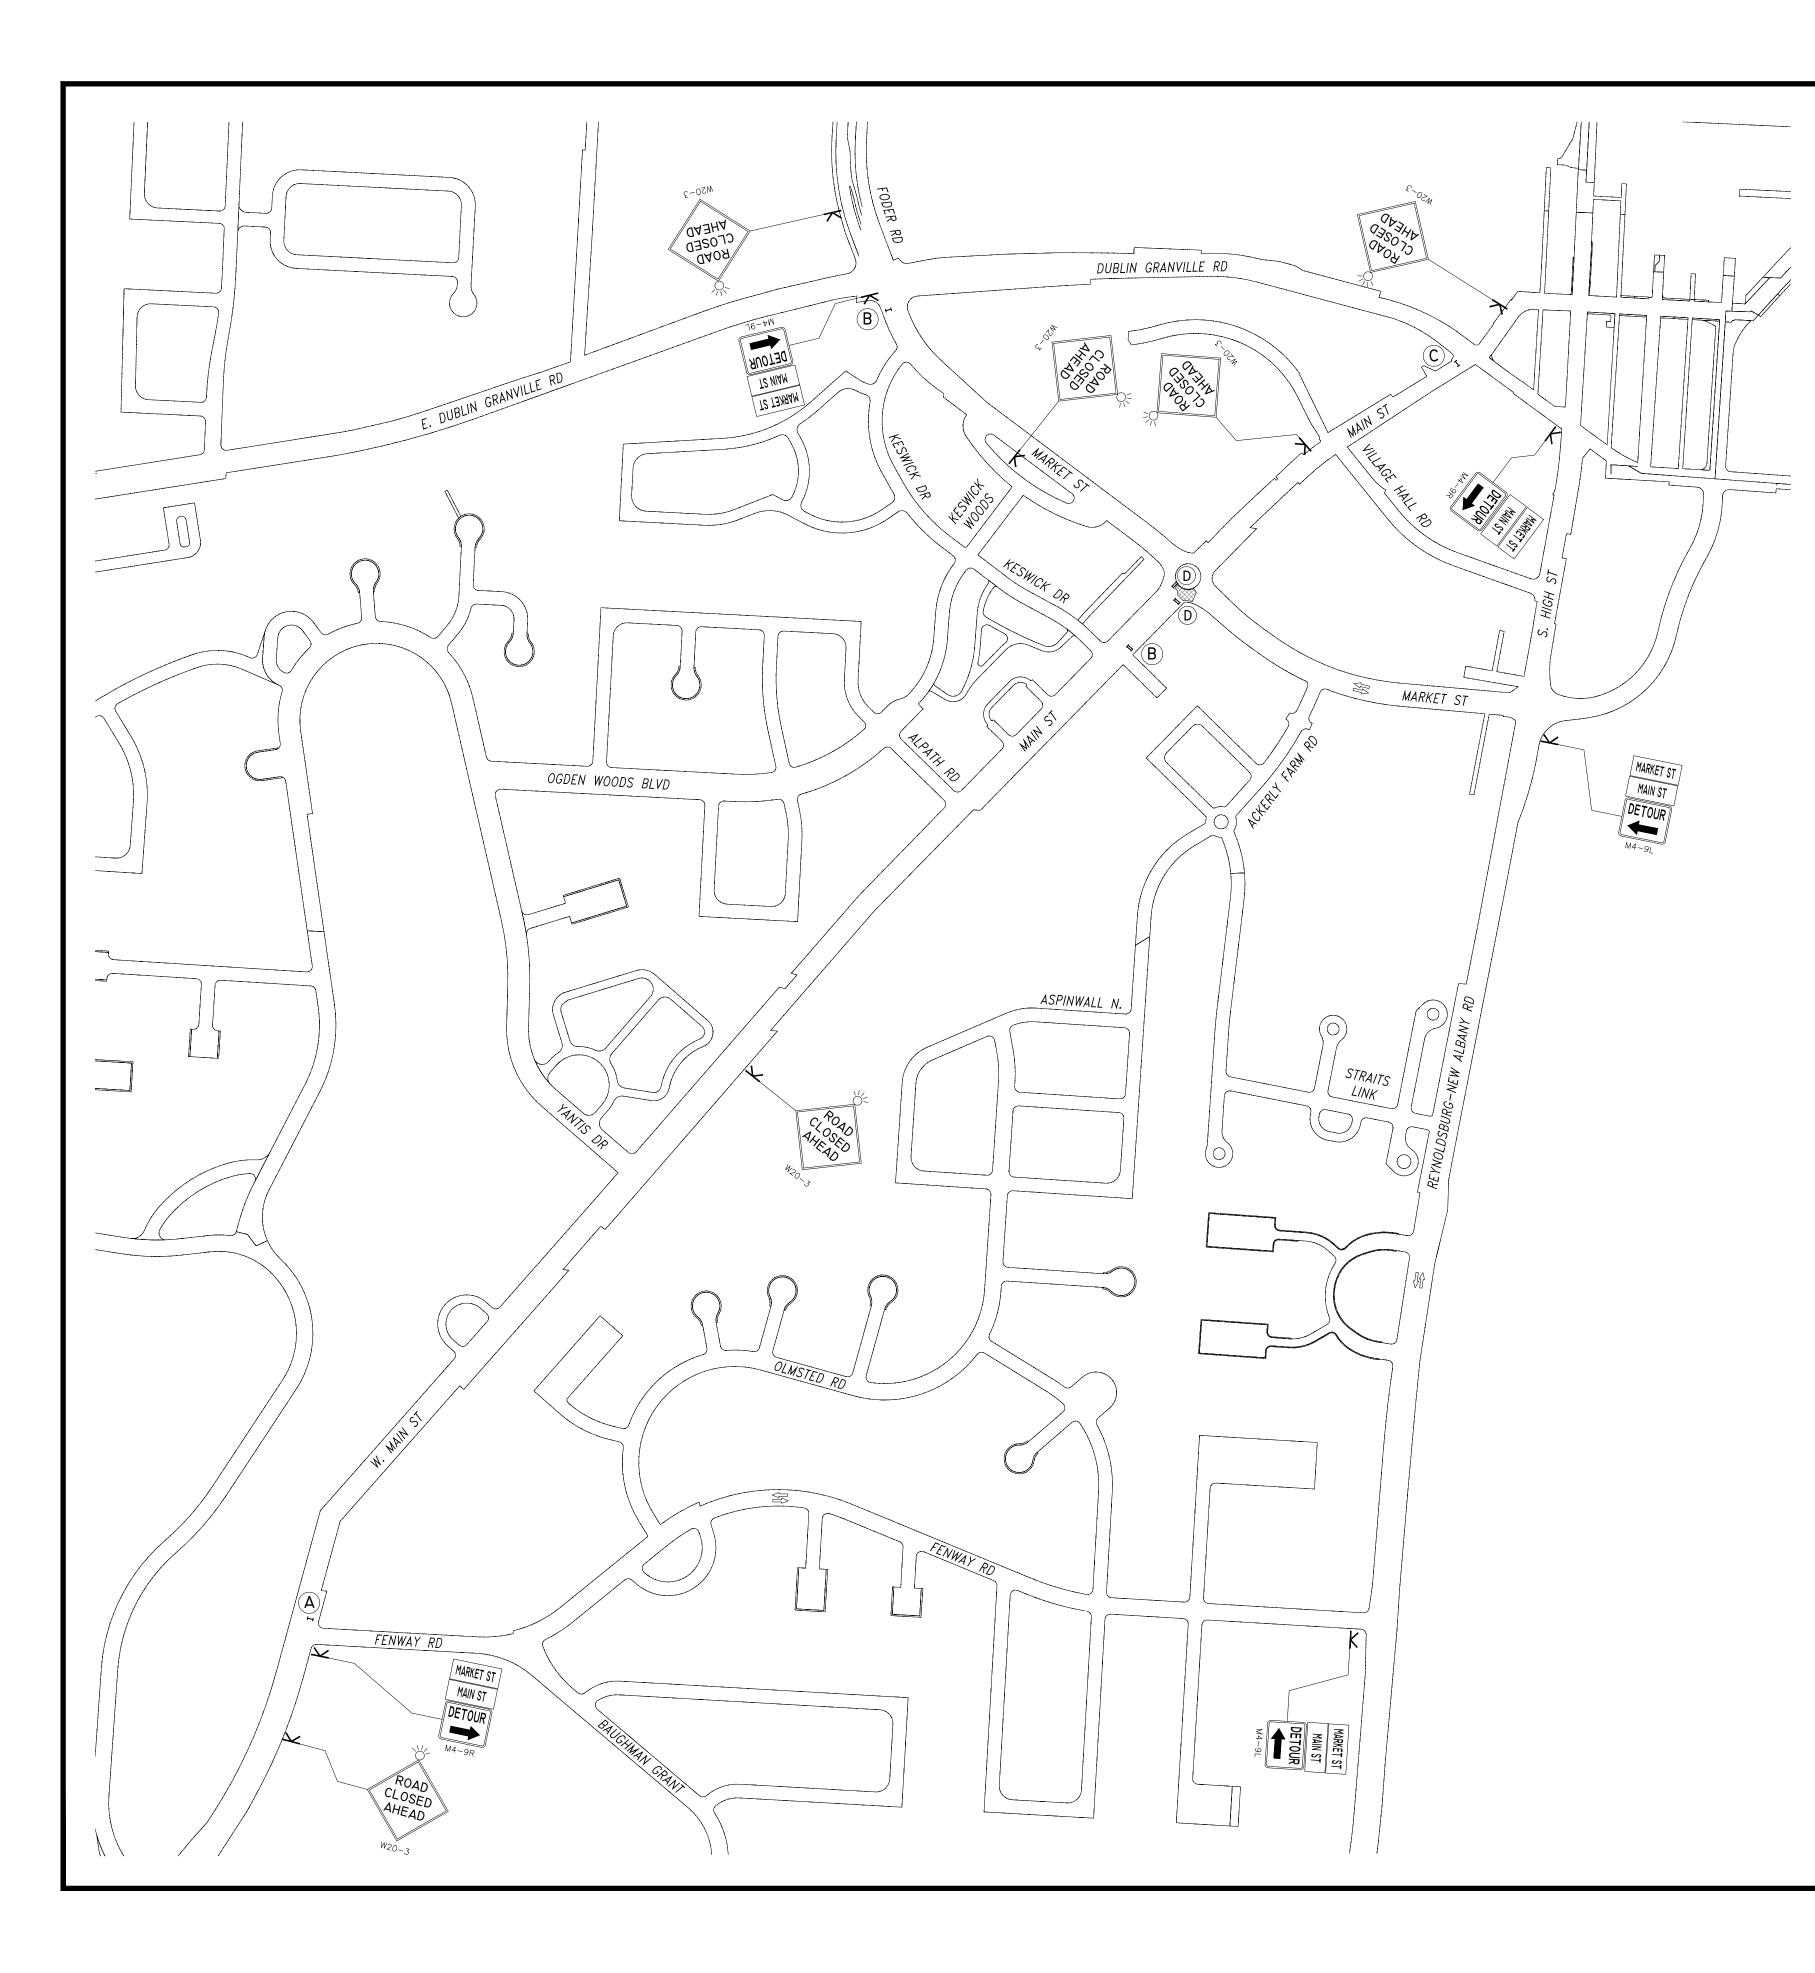

| <b>Source</b> <sup>•</sup>                                                                                                                                                                                                                                                                                                                                                                      |
|-------------------------------------------------------------------------------------------------------------------------------------------------------------------------------------------------------------------------------------------------------------------------------------------------------------------------------------------------------------------------------------------------|
| Ohio Utilities Protection Service                                                                                                                                                                                                                                                                                                                                                               |
| MOT B<br>-<br>FULL<br>ROUNDABOUT CLOSURE                                                                                                                                                                                                                                                                                                                                                        |
| N<br>6<br>0<br>350<br>700<br>Feet<br>Feet<br><b>PROPOSED</b>                                                                                                                                                                                                                                                                                                                                    |
| PROPOSED   REVISIONS   Designed by Reversion   0 Description   0 Description   0 Description   DESIGNED BY X X   DRAWN BY X X   AS-BUILT BY X X   NAME DATE PHONE #   SITE NAME: INST# XX-XXXXXXX-XX<br>ABAN# XX-XXXXXXX-XX<br>ABAN# XX-XXXXXXX-XX<br>PROJECT ID# XX-XXXXXX   MARKET ST & MAIN ST DETOUR<br>NEW ALBANY, FRANKLIN COUNTY   DRAWING TITLE:   MAINTENANCE OF TRAFFIC   DRAWING NO: |
|                                                                                                                                                                                                                                                                                                                                                                                                 |