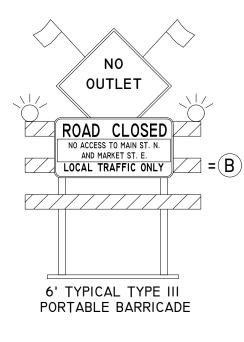

| <b>Source</b> <sup>•</sup>                                                                                                                                                                                                                                                                                                                                                                      |
|-------------------------------------------------------------------------------------------------------------------------------------------------------------------------------------------------------------------------------------------------------------------------------------------------------------------------------------------------------------------------------------------------|
| Ohio Utilities Protection Service                                                                                                                                                                                                                                                                                                                                                               |
| MOT B<br>-<br>FULL<br>ROUNDABOUT CLOSURE                                                                                                                                                                                                                                                                                                                                                        |
| N<br>6<br>0<br>350<br>700<br>Feet<br>Feet<br><b>PROPOSED</b>                                                                                                                                                                                                                                                                                                                                    |
| PROPOSED   REVISIONS   Designed by Reversion   0 Description   0 Description   0 Description   DESIGNED BY X X   DRAWN BY X X   AS-BUILT BY X X   NAME DATE PHONE #   SITE NAME: INST# XX-XXXXXXX-XX<br>ABAN# XX-XXXXXXX-XX<br>ABAN# XX-XXXXXXX-XX<br>PROJECT ID# XX-XXXXXX   MARKET ST & MAIN ST DETOUR<br>NEW ALBANY, FRANKLIN COUNTY   DRAWING TITLE:   MAINTENANCE OF TRAFFIC   DRAWING NO: |
|                                                                                                                                                                                                                                                                                                                                                                                                 |