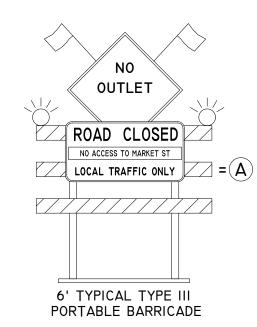

| <b>Source</b> <sup>•</sup>                                                                                                                                                                                                                                                                                                                                                                      |
|-------------------------------------------------------------------------------------------------------------------------------------------------------------------------------------------------------------------------------------------------------------------------------------------------------------------------------------------------------------------------------------------------|
| Ohio Utilities Protection Service                                                                                                                                                                                                                                                                                                                                                               |
| MOT B<br>-<br>FULL<br>ROUNDABOUT CLOSURE                                                                                                                                                                                                                                                                                                                                                        |
| N<br>6<br>0<br>350<br>700<br>Feet<br>Feet<br><b>PROPOSED</b>                                                                                                                                                                                                                                                                                                                                    |
| PROPOSED   REVISIONS   Designed by Reversion   0 Description   0 Description   0 Description   DESIGNED BY X X   DRAWN BY X X   AS-BUILT BY X X   NAME DATE PHONE #   SITE NAME: INST# XX-XXXXXXX-XX<br>ABAN# XX-XXXXXXX-XX<br>ABAN# XX-XXXXXXX-XX<br>PROJECT ID# XX-XXXXXX   MARKET ST & MAIN ST DETOUR<br>NEW ALBANY, FRANKLIN COUNTY   DRAWING TITLE:   MAINTENANCE OF TRAFFIC   DRAWING NO: |
|                                                                                                                                                                                                                                                                                                                                                                                                 |