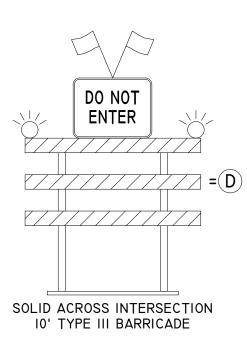

| <b>Source</b> <sup>•</sup>                                                                                                                                                                                                                                                                                                                                                                      |
|-------------------------------------------------------------------------------------------------------------------------------------------------------------------------------------------------------------------------------------------------------------------------------------------------------------------------------------------------------------------------------------------------|
| Ohio Utilities Protection Service                                                                                                                                                                                                                                                                                                                                                               |
| MOT B<br>-<br>FULL<br>ROUNDABOUT CLOSURE                                                                                                                                                                                                                                                                                                                                                        |
| N<br>6<br>0<br>350<br>700<br>Feet<br>Feet<br><b>PROPOSED</b>                                                                                                                                                                                                                                                                                                                                    |
| PROPOSED   REVISIONS   Designed by Reversion   0 Description   0 Description   0 Description   DESIGNED BY X X   DRAWN BY X X   AS-BUILT BY X X   NAME DATE PHONE #   SITE NAME: INST# XX-XXXXXXX-XX<br>ABAN# XX-XXXXXXX-XX<br>ABAN# XX-XXXXXXX-XX<br>PROJECT ID# XX-XXXXXX   MARKET ST & MAIN ST DETOUR<br>NEW ALBANY, FRANKLIN COUNTY   DRAWING TITLE:   MAINTENANCE OF TRAFFIC   DRAWING NO: |
|                                                                                                                                                                                                                                                                                                                                                                                                 |