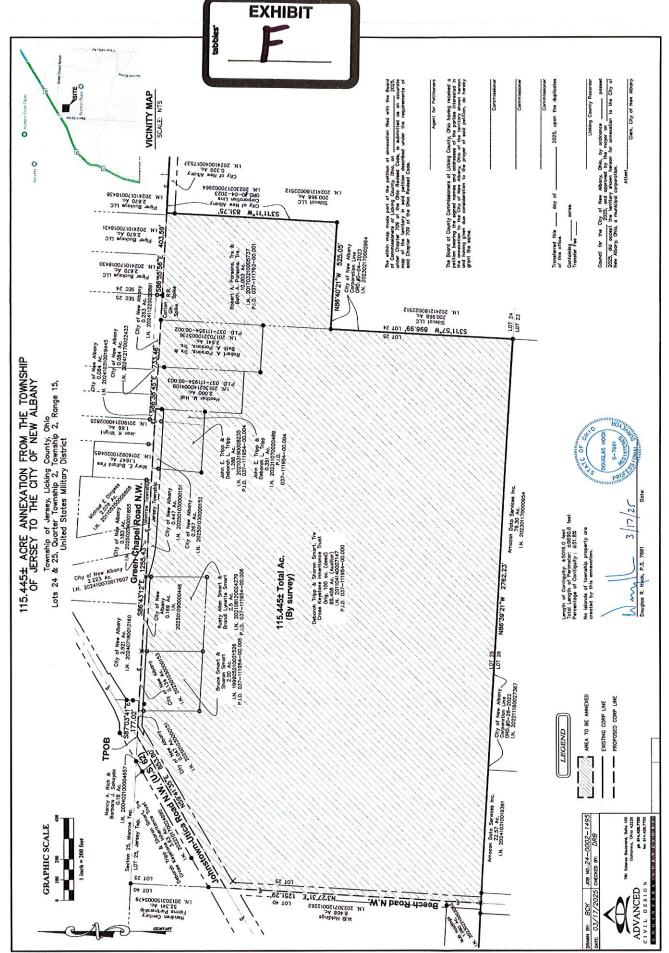

# Rezoning Application List of Properties

Property 1

Address: 13857 Green Chapel Road Northwest, Johnstown, Ohio 43031

Licking County Tax Id. No(s).: 037-111954-00.005

Property 2

Address: 13775 Green Chapel Road Northwest, Johnstown, Ohio 43031

Licking County Tax Id. No(s).: 037-111954-000.006

Property 3

Address: 13635 Green Chapel Road, Johnstown, Ohio 43031

Licking County Tax Id. No(s): 037-111954-00.004 (this is a combined parcel)

Property 4

Address: 13601 Green Chapel Road Northwest, Johnstown, Ohio 43031

Licking County Tax Id. No(s).: 037-111954-00.003

Property 5

Address: 13453 Green Chapel Road, Johnstown, Ohio 43031;

Licking County Tax Id. No(s).: 037-111762-00.001

Property 6

Green Chapel Road, Johnstown, Ohio 43031

Licking County Tax Id. No(s).: 037-111954-00.002

Property 7

Address: 4500 Beech Road Northwest, Johnstown, Ohio 43031

Licking County Tax Id. No(s).: 037-111954-00.000

# Rezoning Application List of Property Owners

Property Owner 1

Name: Bruce Smart and Sharon Smart

Address: 13857 Green Chapel Road Northwest, Johnstown, Ohio 43031

Licking County Tax Id. No(s).: 037-111954-00.005

Property Owner 2

Name: Rusty Allen Smart and Brandie Lynette Smart

Address: 13775 Green Chapel Road Northwest, Johnstown, Ohio 43031

Licking County Tax Id. No(s).: 037-111954-000.006

Property Owner 3

Name: John E. Tripp and Deborah L. Tripp

Address: 13635 Green Chapel Road, Johnstown, Ohio 43031

Licking County Tax Id. No(s): 037-111954-00.004 (this is a combined parcel)

Property Owner 4

Name: Heather M. Hall

Address: 13601 Green Chapel Road Northwest, Johnstown, Ohio 43031

Licking County Tax Id. No(s).: 037-111954-00.003

Property Owner 5

Name: Robert A. Parsons and Beth A. Parsons, trustees, or successor trustee(s) of the Parsons

Trust Dated March 21, 2017

Address: 13453 Green Chapel Road, Johnstown, Ohio 43031; Green Chapel Road, Johnstown,

Ohio 43031

Licking County Tax Id. No(s).: 037-111762-00.001; 037-111954-00.002

Property Owner 6

Name: Deborah Tripp and Sharon Smart, Co-Trustees or their Successor(s) as Co-Trustees of

"The Cross Keystone Inheritance Trust," dated February 2, 2011

Address: 4500 Beech Road Northwest, Johnstown, Ohio 43031

Licking County Tax Id. No(s).: 037-111954-00.000

The Applicant, Karis Critical, is in contract to purchase 115.5+/- acres of property located on the south side of Green Chapel Road, east of Beech Road, and west of the Intel Development, known as Licking County Auditor Tax Parcel Id. No.'s: 037-111954-00.005, 037-111954-000006, 037-111954-00.004, 037-111954-00.003, 037-111954-00.001, 037-111954-00.002, and 037-111954-00.000 (collectively, the "Property"). The Property is currently used for agricultural and residential purposes and is zoned RR, Rural Residential, in Jersey Township. Applicant is in the process of annexing the Property into the City of New Albany (the Property is part of the territory included in the Annexation Agreement with Jersey Township) and desires to rezone the Property to the L-GE, Limited General Employment District, to permit a data center facility on the Property. The Property is surrounded by properties zoned L-GE to the south (Amazon Data Services) and TMD, Technology Manufacturing District (Sidecat LLC) to the east. The Property will be developed in accordance with the Limitation Text included as part of this rezoning request. The proposed rezoning does not permit residential uses and will not add children to the school district.