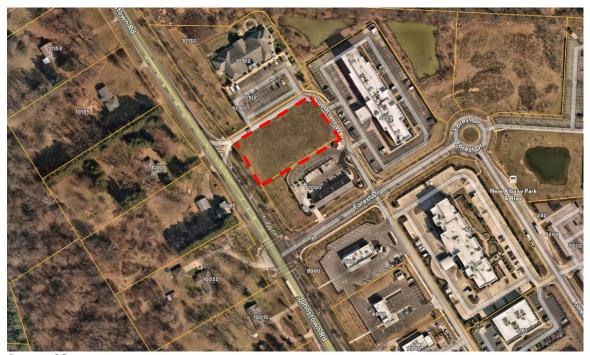

#### **CU-28-2025 Huntington Bank Conditional Use**

Request for a conditional use permit to operate a drive-through use associated with a proposed Huntington bank located generally near the southwest corner of US-62 and Woodcrest Way (PID: 222-005260).

#### HUNTINGTON NATIONAL BANK DRIVE-THROUGH CONDITIONAL USE

LOCATION: Generally located at the southwest corner of Johnstown Road (US-62)

and Woodcrest Way (PID: 222-005260)

APPLICANT: Allegro Civil Engineers c/o Austin Hahn

#### II. SITE DESCRIPTION & USE

The 1.10-acre site is generally located at the southwest corner of Johnstown Road and Woodcrest Way, within the Canini Trust Corp. Some of the existing surrounding uses include a Hampton Inn & Suites to the south, Moo Moo car wash to the west, La Petite Academy of New Albany to the east, and residential to the north.