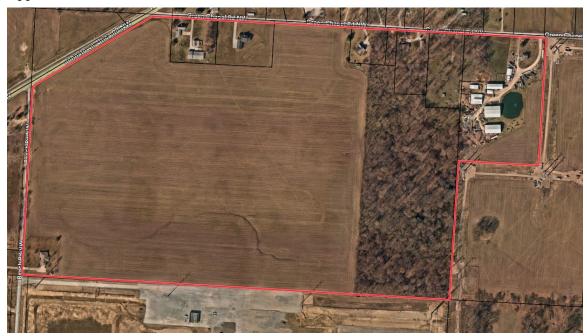

#### **ZC-25-2025 Smart Farms Annexation and Rezoning**

Request to rezone 115.445+/- acres located at the corner of Beech Road and Green Chapel Road along US-62 from Agricultural (AG) to Limited General Employment (L-GE) for an area to be known as the Smart Farm Zoning District (PIDs: 037-111954-00.000, 037-111954-00.002, 037-111954-00.003, 037-111954-00.004, 037-111954-00.005, 037-111954-00.006, 037-111762-00.001).

#### II. SITE DESCRIPTION & USE

The overall site consists of seven parcels located within Licking County. The site is generally located on the corner of Beech Road and Green Chapel Road along US-62. The neighboring uses and zoning districts include L-GE (Limited General Employment) and TMD (Technology Manufacturing District). The site is partially developed, as there are a few residential homes and farms.