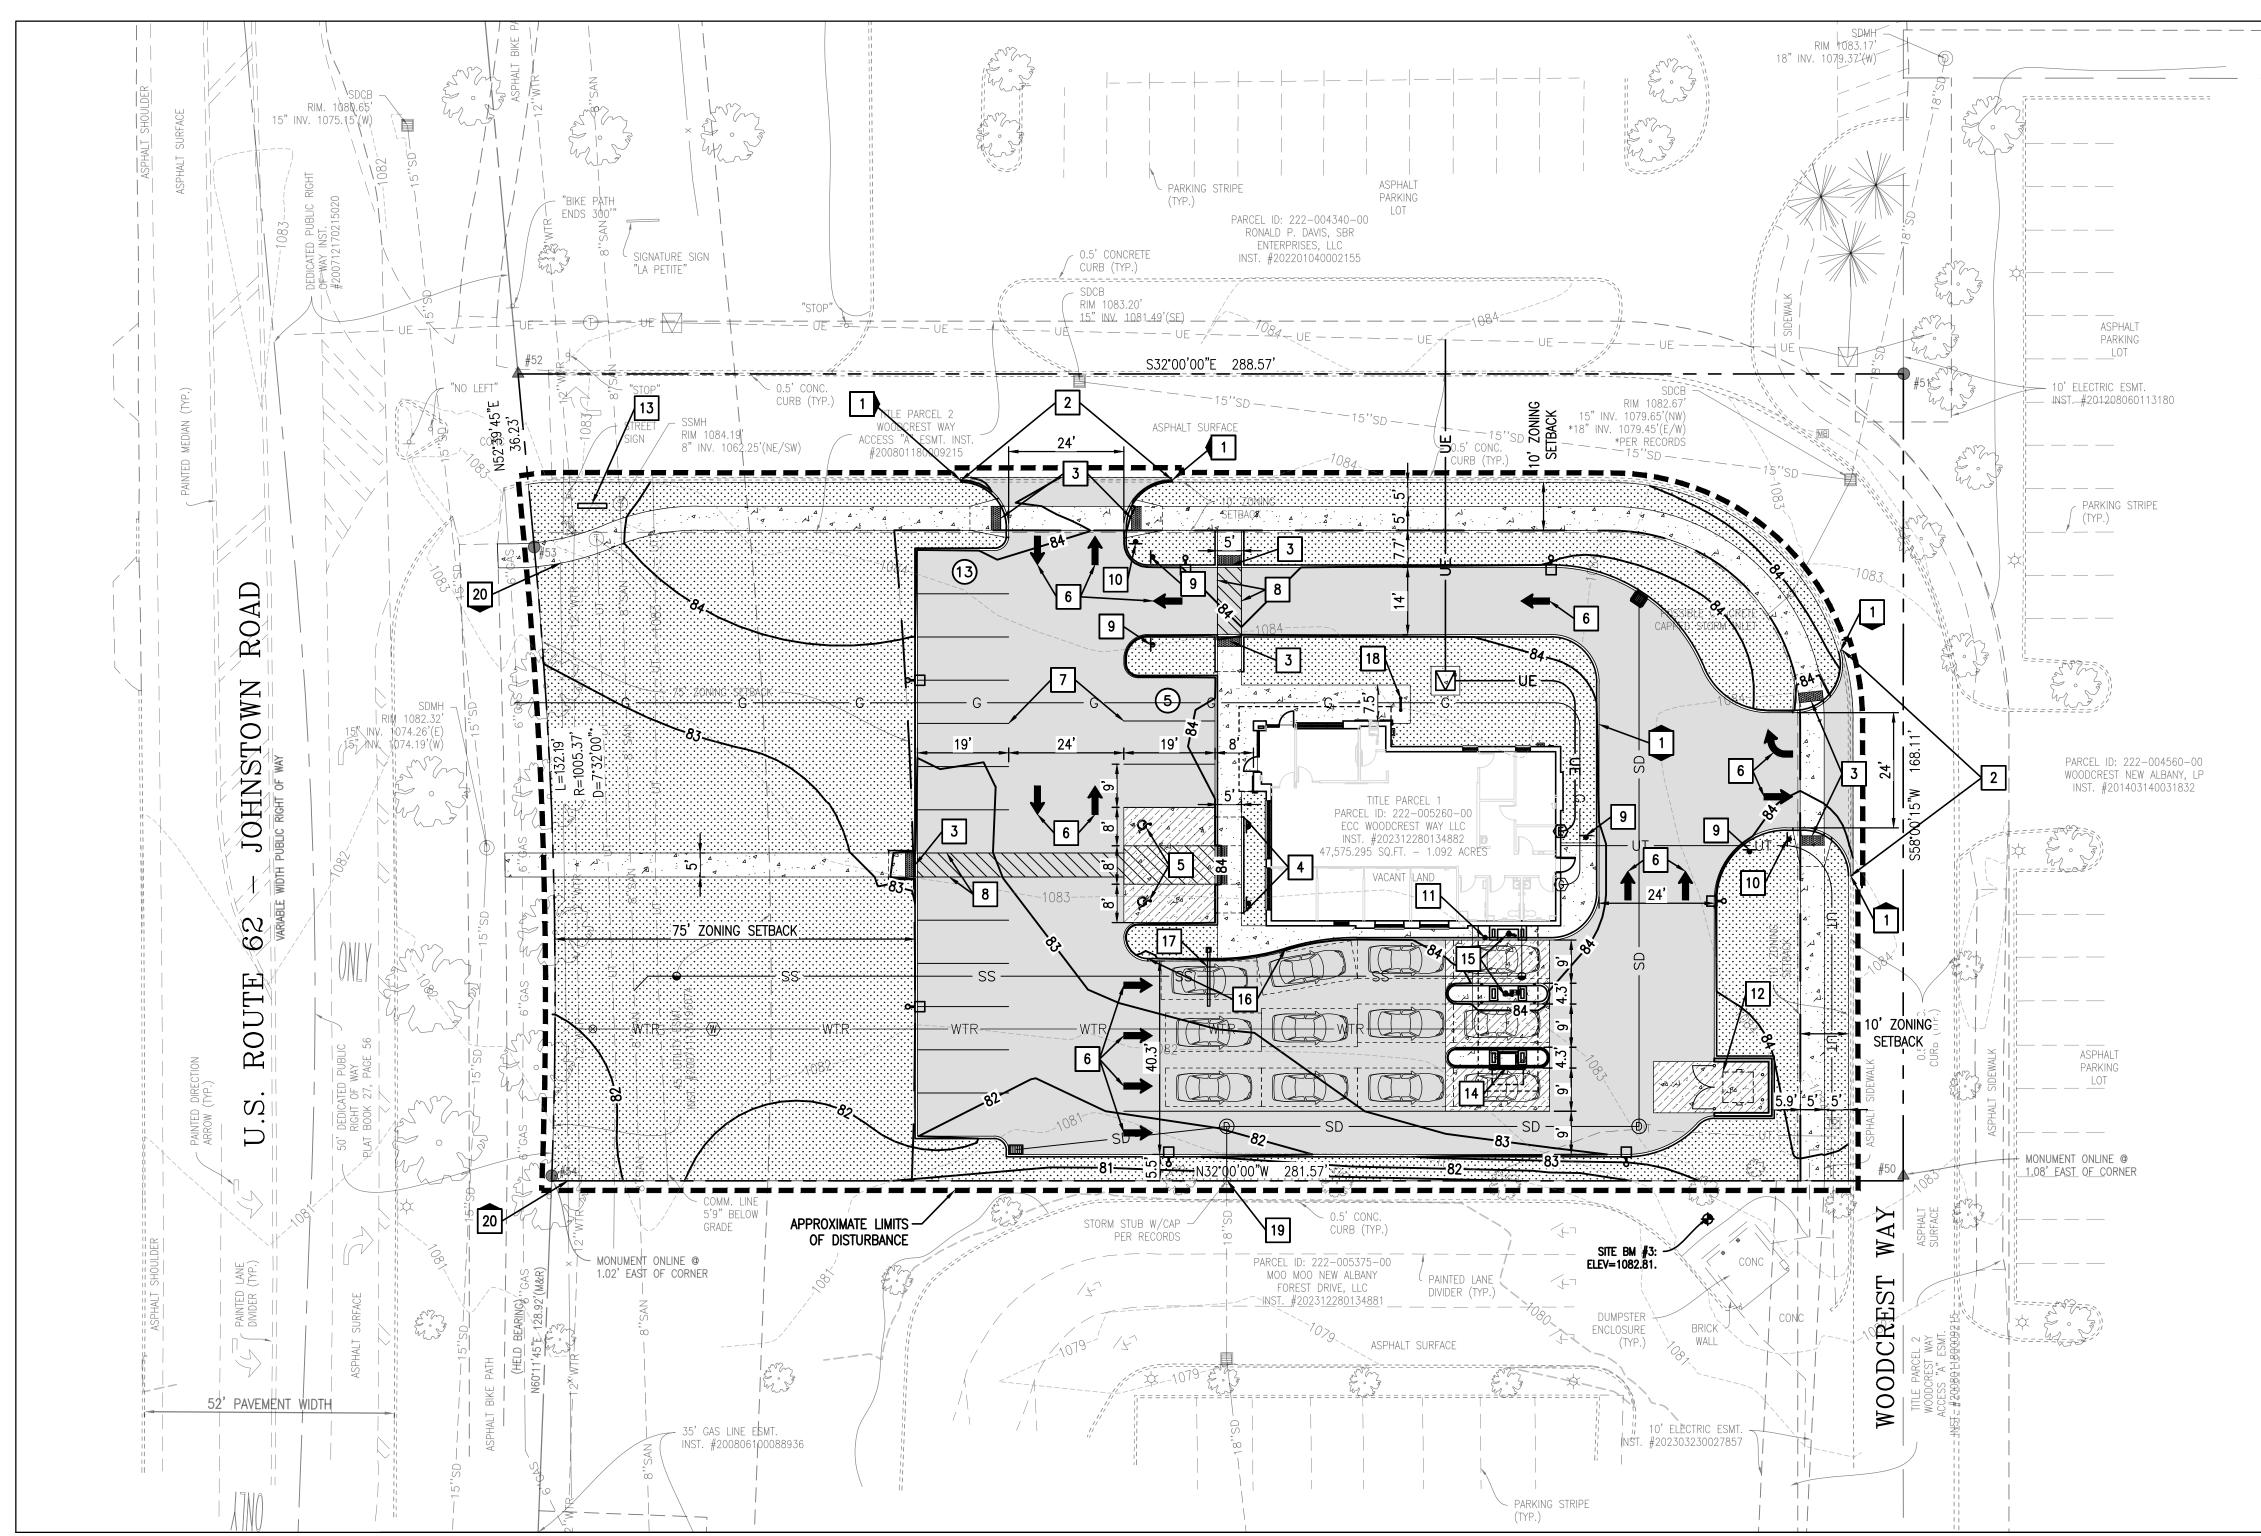

#### Uses:

• The applicant proposes to develop a Huntington National bank with three drivethrough lanes. The existing total site size is 1.10-acres. The proposal includes one ATM and two Vehicle Assistance Terminals (VAT) which would be located on the

- south side of the proposed building. Banks with drive-through facilities are a conditional use within this zoning district.
- The Engage New Albany Strategic Plan identifies this area as the retail future land use area. The proposed use is appropriate based on its proximity to State Route 161, the New Albany Business Park and the surrounding uses. The site is located within the Canini Trust Corp which envisions this type of use.
- The building is surrounded by the parking lot, three drive-through lanes and internal drive aisles. The drive-throughs appear to be appropriately positioned in the side yard of the site where it does not interfere with traffic on the rest of the site.
- It does not appear that the proposed drive-through use will alter the character of the surrounding area. This area is zoned to allow retail and personal services uses such as restaurants and banks which typically have drive-through facilities. Additionally, the Planning Commission recently approved multiple drive throughs in the area for Wright Patt, Panda Express, Popeyes, Wendy's, Dairy Queen, Sheets, and Dunkin Donuts developments which all include a drive-through facility and are located near this proposed development. This subarea of the Canini Trust Corp also contains other car-oriented businesses such as a Turkey Hill gas station and Valvoline oil change service

### Parking & Circulation:

- Per Codified Ordinance 1167.05(d)(5) requires a minimum of one parking space for each 200 square feet of gross floor area. The proposed building is 2,400 square feet in size therefore 12 parking spaces are required and the applicant meets this requirement with 18 proposed spaces.
- Additionally, the city parking code requires a minimum number of stacking spaces in the drive through lane must be provided. The required number of drive-through stacking spaces must equal 25% of the total required parking spaces for the drive-through tenant space. Based on this calculation, 3 stacking spaces total must be provided and the applicant is exceeding this requirement by providing 12.
- The proposed building is surrounded by a parking lot, three drive-through lanes and internal drive aisles. The drive-through appears to be appropriately positioned on the site where it does not interfere with traffic on the rest of the site and will not cause traffic to back up onto public roads.
- The Trust Corp site has a strong internal roadway network that supports car-oriented developments. The lot is surrounded by public roads on two sides that allows traffic to and from the site to be dispersed. Additionally, the site fronts a private road to the east and south of the site. The public roads and private road network provide multiple connections to public streets.

| CLIMMADY                       |                           |                      |          |
|--------------------------------|---------------------------|----------------------|----------|
| SUMMARY:<br>TOTAL PARCEL AREA  | ±47,568 SF (±1.092 ACRES) | )                    | 13       |
| TOTAL DISTURBED AREA           | ±38,979 SF (±0.895 ACRES) |                      | 4        |
| BUILDING FOOTPRINT             | ±2,400 SF                 | ,                    | 14       |
|                                | <b>5</b> ,40 <b>5</b> ,10 |                      | 15       |
| <u>DISTURBED AREA SUMMARY:</u> | EXISTING                  | PROPOSED             | <u></u>  |
| IMPERVIOUS AREA                | ±92 SF                    | ±22,131 SF           | 14.0     |
| PERVIOUS AREA                  | ±38,887 SF                | ±16,848 SF           | 16       |
| CHANGE IN IMPERVIOUS AREA      | •                         | ±22,039 SF INCREASE  |          |
|                                |                           | •                    | 17       |
| IMPERVIOUS AREA PERMITTED:     | 40,433 SF (85% OF PARCEL) | )                    | _        |
| IMPERVIOUS AREA PROPOSED:      | 22,131 SF (46.5% OF PARCE | (L)                  | 18       |
|                                |                           | ,                    | <u> </u> |
| SETBACKS:                      | LANDSCAPE                 | BUILDING             | 1.0      |
| FRONT (NW/U.S. RTE 62)         | 75'                       | 75'                  | 19       |
| SIDE (NE & SE/WOODCREST WAY)   | 10' (FROM CURB FACE)      | 10' (FROM CURB FACE) |          |
| REAR (SW)                      | 0'                        | 0'                   | [aa      |
| ()                             | _                         | -                    | 20       |
| PARKING SUMMARY:               | PROVIDED                  | REQUIRED             |          |
| STANDARD STALLS (9'x19')       | 16                        | 11                   |          |
|                                |                           |                      |          |

# SITE PLAN KEY NOTES

- PROPOSED 6" TALL PCC BARRIER CURB.
- PROPOSED COMMERCIAL DRIVEWAY ENTRANCE.
- PROPOSED TYPE A1/A2 PERPENDICULAR ACCESSIBLE CURB RAMP WITH DETECTABLE
- WARNING TRUNCATED DOMES, PER ODOT SCD NO. BP-7.1. PROPOSED TYPE B2 PARALLEL ACCESSIBLE CURB RAMP WITH DETECTABLE WARNING
- TRUNCATED DOMES, PER ODOT SCD NO. BP-7.1.
- PROPOSED ACCESSIBLE PARKING STALL WITH PCC WHEELSTOP, ACCESSIBLE LOADING
- AREA WITH PAVEMENT MARKINGS, AND ADA SIGNAGE.
- PROPOSED PAVEMENT DIRECTIONAL ARROW AND/OR TEXT, TRAFFIC WHITE PAINT, MINIMUM TWO COATS. DIMENSIONS PER MUTCD STANDARDS (TYP).
- PROPOSED 4" WIDE PARKING STALL STRIPING, TRAFFIC WHITE PAINT, MINIMUM 2 COATS.
- PROPOSED 4" WIDE CROSSWALK STRIPING, TRAFFIC WHITE PAINT, MINIMUM 2 COATS.
- PROPOSED "DO NOT ENTER" R5-1 SIGN PER MUTCD STANDARDS.
- PROPOSED "STOP" R1-1 SIGN PER MUTCD STANDARDS.
- 11 PROPOSED BOLLARD.
- PROPOSED WALLED TRASH ENCLOSURE. SEE ARCHITECTURAL PLANS.
- PROPOSED MONUMENT SIGN. SEE ARCHITECTURAL PLANS.
- PROPOSED DRIVE-UP ATM. SEE ARCHITECTURAL PLANS.
- PROPOSED TELLER SERVICE LANE. SEE ARCHITECTURAL PLANS.
- PROPOSED IRREGULAR HEIGHT CURB.
- PROPOSED HEADACHE BAR. SEE ARCHITECTURAL PLANS.
- PROPOSED "U" BIKE RACK.
- STORMWATER DRAIN STUB IS TRIBUTARY TO THE SUBAREA 004 DETENTION BASIN (SHOPPES AT SMITH'S MALL). THE SUBAREA 004 DETENTION BASIN PROVIDES THE FULL DETENTION AND WATER QUALITY REQUIREMENTS FOR THIS PROJECT.
- EXISTING FOUR-BOARD WHITE HORSE FENCE TO REMAIN