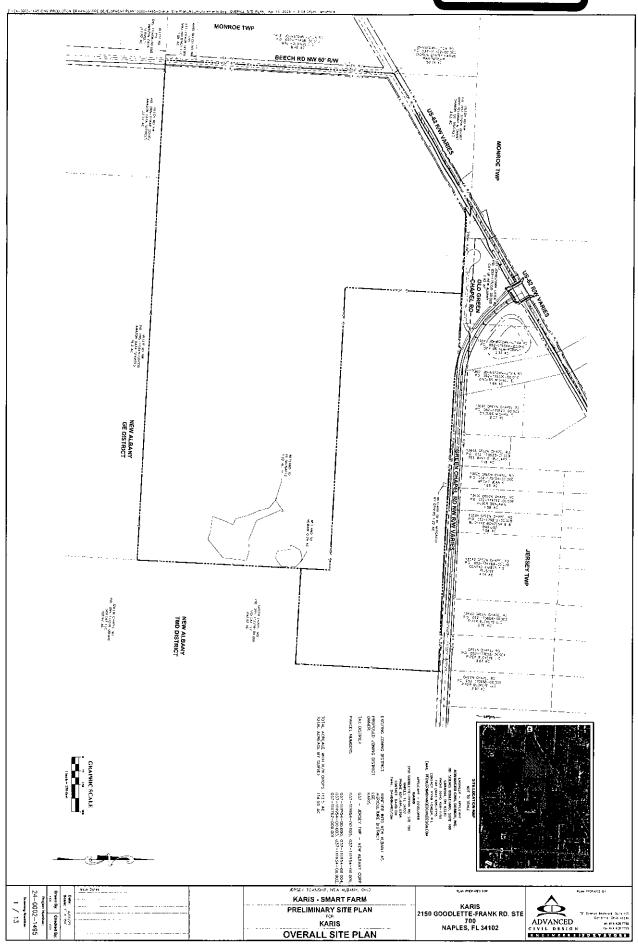

#### **ZC-25-2025 Smart Farms Annexation and Rezoning**

Request to rezone 115.445+/- acres located at the corner of Beech Road and Green Chapel Road along US-62 from Agricultural (AG) to Limited General Employment (L-GE) for an area to be known as the Smart Farm Zoning District (PIDs: 037-111954-00.000, 037-111954-00.002, 037-111954-00.003, 037-111954-00.004, 037-111954-00.005, 037-111954-00.006, 037-111762-00.001).

#### SMART FARMS ZONING DISTRICT ZONING AMENDMENT

LOCATION: 115.445 +/- acres located at the corner of Beech Road and Green Chapel

Road along US-62 in Licking County (PIDs: 037-111954-00.000, 037-111954-00.002, 037-111954-00.003, 037-111954-00.004, 037-111954-

00.005, 037-111954-00.006, 037-111762-00.001).

APPLICANT: Karis Critical c/o Craig Moncrief

REQUEST: Zoning Change

ZONING: Agricultural (AG) to Limited General Employment (L-GE).

STRATEGIC PLAN: Employment Center

#### II. SITE DESCRIPTION & USE

The overall site consists of seven parcels located within Licking County. The site is generally located on the corner of Beech Road and Green Chapel Road along US-62. The neighboring uses and zoning districts include L-GE (Limited General Employment) and TMD (Technology Manufacturing District). The site is partially developed, as there are a few residential homes and farms.